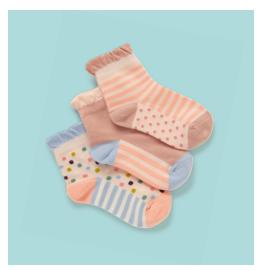

the snuggliest, sure-to-love treats on our list.









## Sleepover!

Lots of dreamy gifts for all your little ones.











# EXTRA PLAYFUL POM-POMS WE'LL TAKE TWO! Made for Each Other



JACIE CARDIGAN \*NEW!\* | 32653T | XS-XXL \$98

ROMI WINTER HAT \*NEW!\* | 32660A | OS **\$34** 

STEFANIE CARDIGAN \*NEW!\* | 32122T | 2-16y **\$68** 

ADELE WINTER HAT
\*NEW!\* | 32330A | S-M-L





### COLLECTABLE IN EVERY COLOR Scrunchie Sillies

















BRIGIDA HOODIE \*NEW!\* | 32129T | 2-16y

RANI JOGGERS \*NEW!\* | 32276B | 2-16y

TASSELED BLANKET
\*NEW!\* | 32807A | OS
\$40 (WITH A \$175 PURCHASE)
\$125 RETAIL VALUE









GIVE the gift of FRIENDSHIP
The proceeds from every purchase of this bracelet set will be donated to the Mighty Acorn Foundation to help them continue their incredible work supporting the children of Seeds Academy in Kitale, Kenya.

To learn more about MAF go to: www.mightyacornfound