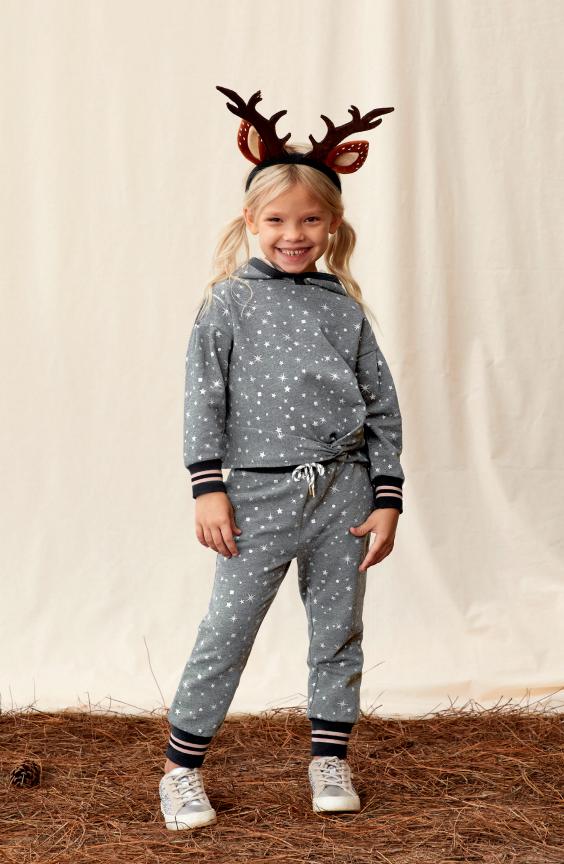

### COLLECTABLE IN EVERY COLOR Scrunchie Sillies

BRIGIDA HOODIE \*NEW!\* | 32129T | 2-16y

RANI JOGGERS \*NEW!\* | 32276B | 2-16y

TASSELED BLANKET
\*NEW!\* | 32807A | OS
\$40 (WITH A \$175 PURCHASE)
\$125 RETAIL VALUE