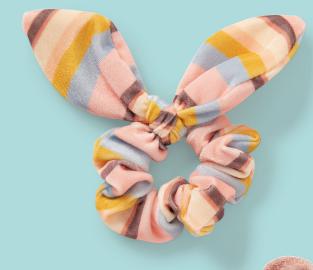

### COLLECTABLE IN EVERY COLOR Scrunchie Sillies

BRIGIDA HOODIE \*NEW!\* | 32129T | 2-16y

RANI JOGGERS \*NEW!\* | 32276B | 2-16y

TASSELED BLANKET
\*NEW!\* | 32807A | OS
\$40 (WITH A \$175 PURCHASE)
\$125 RETAIL VALUE