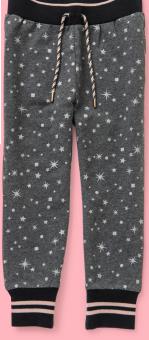

### COLLECTABLE IN EVERY COLOR Scrunchie Sillies

BRIGIDA HOODIE \*NEW!\* | 32129T | 2-16y

RANI JOGGERS \*NEW!\* | 32276B | 2-16y

TASSELED BLANKET
\*NEW!\* | 32807A | OS
\$40 (WITH A \$175 PURCHASE)
\$125 RETAIL VALUE