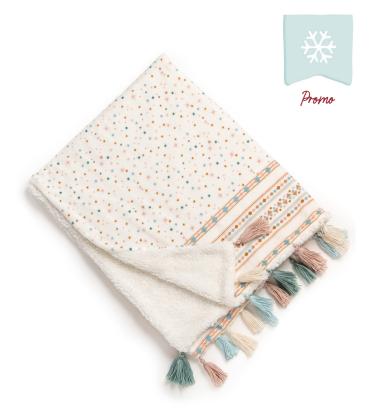

### COLLECTABLE IN EVERY COLOR Scrunchie Sillies

BRIGIDA HOODIE \*NEW!\* | 32129T | 2-16y

RANI JOGGERS \*NEW!\* | 32276B | 2-16y

TASSELED BLANKET
\*NEW!\* | 32807A | OS
\$40 (WITH A \$175 PURCHASE)
\$125 RETAIL VALUE

### DECEMBER 2021

STEPHANIE \*NEW!\* | 32552A | OS **\$48** 

CLAIRE \*NEW!\* | 32550A | OS **\$48** 

DREAM WAND AND CROWN
\*NEW!\* | 32553A | OS
\$28

TASSELED BLANKET
32807A | OS
\$40 (WITH A \$175 PURCHASE)
\$125 RETAIL VALUE