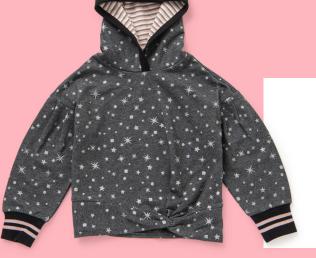

### COLLECTABLE IN EVERY COLOR Scrunchie Sillies

BRIGIDA HOODIE \*NEW!\* | 32129T | 2-16y

RANI JOGGERS \*NEW!\* | 32276B | 2-16y

TASSELED BLANKET
\*NEW!\* | 32807A | OS
\$40 (WITH A \$175 PURCHASE)
\$125 RETAIL VALUE