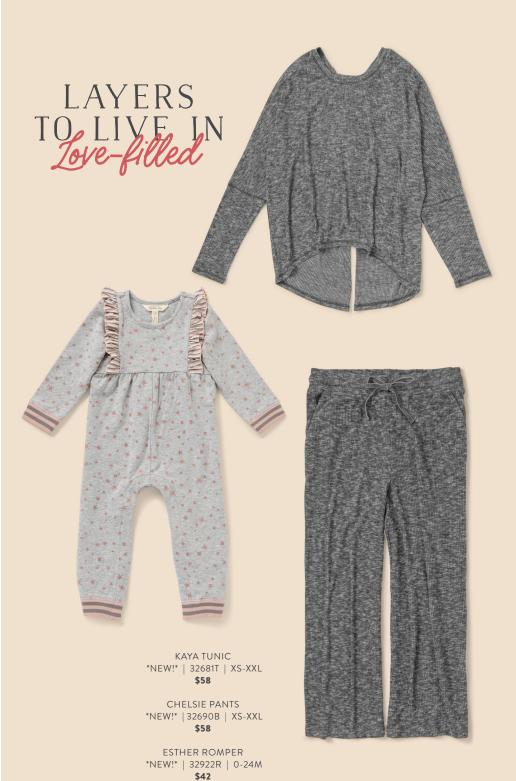

# EXTRA PLAYFUL POM-POMS WE'LL TAKE TWO! Made for Each Other

JACIE CARDIGAN \*NEW!\* | 32653T | XS-XXL \$98

ROMI WINTER HAT \*NEW!\* | 32660A | OS **\$34** 

STEFANIE CARDIGAN \*NEW!\* | 32122T | 2-16y **\$68** 