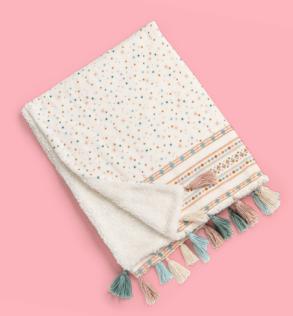

### COLLECTABLE IN EVERY COLOR Scrunchie Sillies

BRIGIDA HOODIE \*NEW!\* | 32129T | 2-16y

RANI JOGGERS \*NEW!\* | 32276B | 2-16y

TASSELED BLANKET
\*NEW!\* | 32807A | OS
\$40 (WITH A \$175 PURCHASE)
\$125 RETAIL VALUE

### DECEMBER 2021

STEPHANIE \*NEW!\* | 32552A | OS **\$48** 

CLAIRE \*NEW!\* | 32550A | OS **\$48** 

DREAM WAND AND CROWN
\*NEW!\* | 32553A | OS
\$28

TASSELED BLANKET
32807A | OS
\$40 (WITH A \$175 PURCHASE)
\$125 RETAIL VALUE