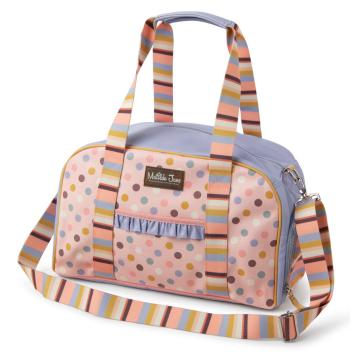

### DECEMBER 2021

SUNNY EMBROIDERED TOP \*NEW!\* | 32151T | 2-16y \$44

GLITTERY FRENCH TERRY TOP \*NEW!\* | 32125T | 2-16y \$44

SLEEPOVER DUFFEL \*NEW!\* | 32531A | OS \$78

TAMAR SCRUNCHIE PACK 32315A | OS \$14