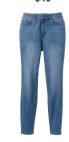

MAYSVILLE SMOCKED BLOUSE WITH TASSELS \*NEW!\* | 33677T | XS-XXL \$78

JEANS OF YOUR DREAMS WOMEN'S SLIMMING WAIST SKINNY JEANS \*NEW!\* | 32689B | 0-22 \$78

Subtle smocking, floaty fit, and details designed to complement each other.

LOVE TO SLEEP HEART-PRINT PJ SET \*NEW!\* | 33604P | XS-XXL

JEANS OF YOUR DREAMS WOMEN'S SLIMMING WAIST SKINNY JEANS \*NEW!\* | 32689B | 0-22

BIG RUFFLE PANTS
\*NEW!\* | 33629B | XS-XXL

BOUQUET FLORAL HEART-PRINT TEE \*NEW!\* | 33616T | XS-XXL \$58