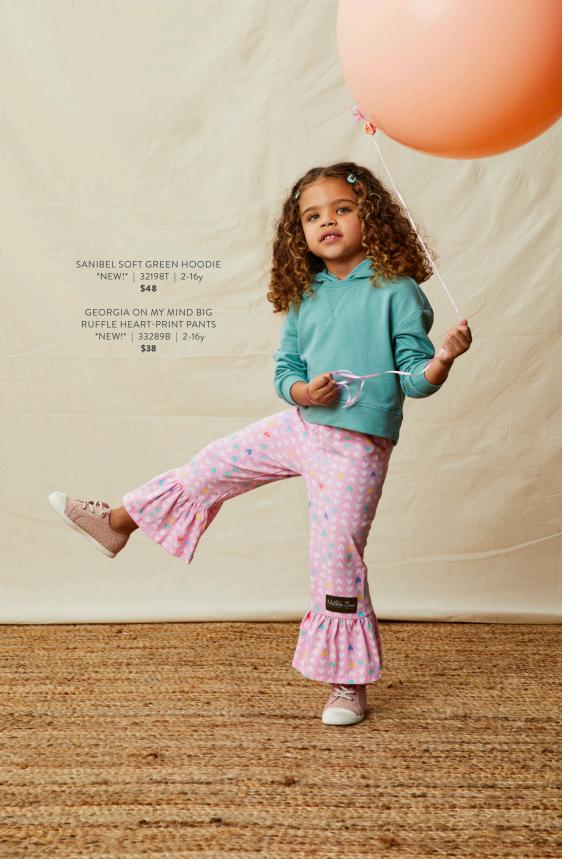

#### Girls

GEORGIA ON MY MIND GIRLS BIG RUFFLE PANTS \*NEW!\* | 33289B | 2-16y

FAIRY DUST ALLOVER HEART-PRINT PJS \*NEW!\* | 33JAM1 | 2-16y

SPRING IN PARIS FRENCH TERRY EMBROIDERED FLORAL TOP \*NEW!\* | 33175T | 2-16y

GARDEN PARTY FLORAL HEART-PRINT TEE \*NEW!\* | 33105T | 2-16y \$34

SANIBEL SOFT GREEN HOODIE \*NEW!\* | 32198T | 2-16y

CHARLESTON CHAMBRAY TUNIC

\*NEW!\* | 33113T | 2-16y

WITH LOVE HEART-PRINT

**JOGGER PANTS** 