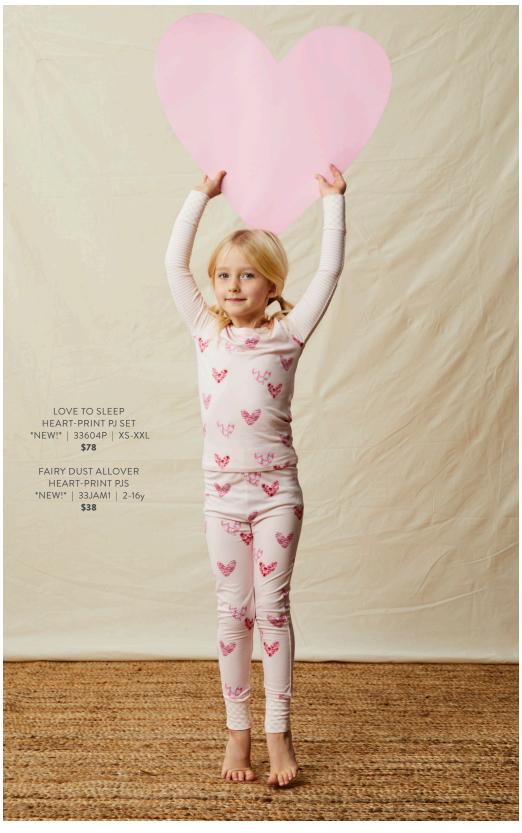

#### Girls

GEORGIA ON MY MIND GIRLS BIG RUFFLE PANTS \*NEW!\* | 33289B | 2-16y

FAIRY DUST ALLOVER HEART-PRINT PJS \*NEW!\* | 33JAM1 | 2-16y

SPRING IN PARIS FRENCH TERRY EMBROIDERED FLORAL TOP \*NEW!\* | 33175T | 2-16y

LOVE TO SLEEP HEART-PRINT PJ SET \*NEW!\* | 33604P | XS-XXL

JEANS OF YOUR DREAMS WOMEN'S SLIMMING WAIST SKINNY JEANS \*NEW!\* | 32689B | 0-22

BIG RUFFLE PANTS
\*NEW!\* | 33629B | XS-XXL

BOUQUET FLORAL HEART-PRINT TEE \*NEW!\* | 33616T | XS-XXL \$58