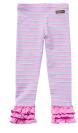

LOVE ALL AROUND HEART-PRINT HOODIE \*NEW!\* | 33104T | 2-16y

SUN KISSES STRIPED & DOT LEGGINGS \*NEW!\* | 33244B | 2-16y \$36

STYLE SAVVY PRINTED HAIR BOW
\*NEW!\* | 33398A | OS
\$12

COLOR SAVVY HAIR BOW \*NEW!\* | 33301A | OS \$14