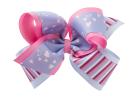

LOVE ALL AROUND HEART-PRINT HOODIE \*NEW!\* | 33104T | 2-16y

SUN KISSES STRIPED & DOT LEGGINGS \*NEW!\* | 33244B | 2-16y \$36

STYLE SAVVY PRINTED HAIR BOW
\*NEW!\* | 33398A | OS
\$12

COLOR SAVVY HAIR BOW \*NEW!\* | 33301A | OS \$14