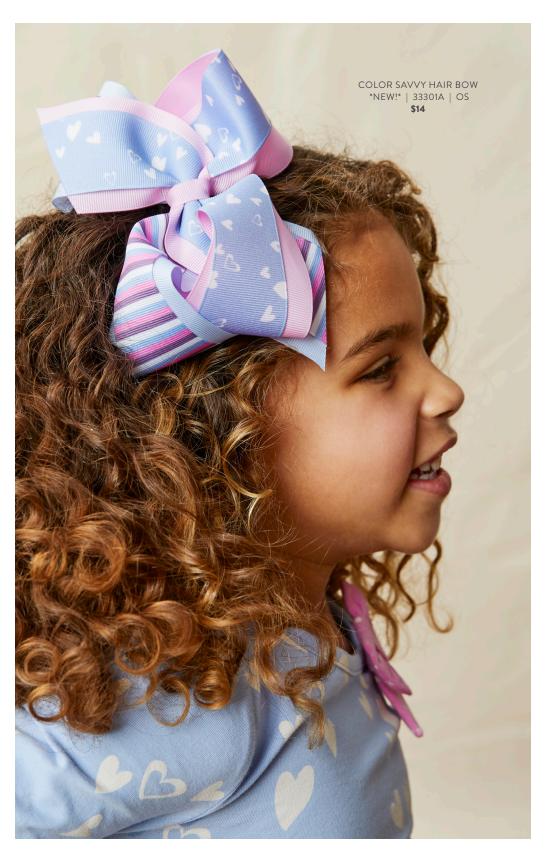

LOVE ALL AROUND HEART-PRINT HOODIE \*NEW!\* | 33104T | 2-16y

SUN KISSES STRIPED & DOT LEGGINGS \*NEW!\* | 33244B | 2-16y \$36

STYLE SAVVY PRINTED HAIR BOW
\*NEW!\* | 33398A | OS
\$12

COLOR SAVVY HAIR BOW \*NEW!\* | 33301A | OS \$14