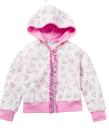

LOVE ALL AROUND HEART-PRINT HOODIE \*NEW!\* | 33104T | 2-16y

SUN KISSES STRIPED & DOT LEGGINGS \*NEW!\* | 33244B | 2-16y \$36

STYLE SAVVY PRINTED HAIR BOW
\*NEW!\* | 33398A | OS
\$12

COLOR SAVVY HAIR BOW \*NEW!\* | 33301A | OS \$14