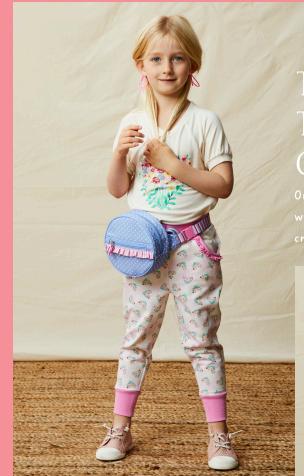

## TRIPLE THE CHARM

One adorable bag, 3 ways to wear it: as a backpack, a crossbody & around the waist.

What makes it magical: all the good details mixed up in one: a little ruffle, lots of dots and just the right stripes.