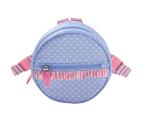

## TRIPLE THE CHARM

One adorable bag, 3 ways to wear it: as a backpack, a crossbody & around the waist.

What makes it magical: all the good details mixed up in one: a little ruffle, lots of dots and just the right stripes.