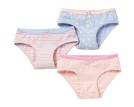

WITH HEART VALENTINE'S DAY UNDIE SET \*NEW!\* | 33341A | 2-16y \$24

CARRIED AWAY RUFFLED BAG \*NEW!\* | 33303A | OS

IN LOVE VALENTINE'S DAY ROMPER \*NEW!\* | 33910R | 0/3M-18/24M \$42

SWEET SWADDLE BLANKET
\*NEW!\* | 33501A | OS
\$26