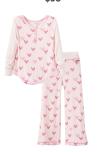

LOVE TO SLEEP HEART-PRINT PJ SET \*NEW!\* | 33604P | XS-XXL

JEANS OF YOUR DREAMS WOMEN'S SLIMMING WAIST SKINNY JEANS \*NEW!\* | 32689B | 0-22

BIG RUFFLE PANTS
\*NEW!\* | 33629B | XS-XXL

BOUQUET FLORAL HEART-PRINT TEE \*NEW!\* | 33616T | XS-XXL \$58