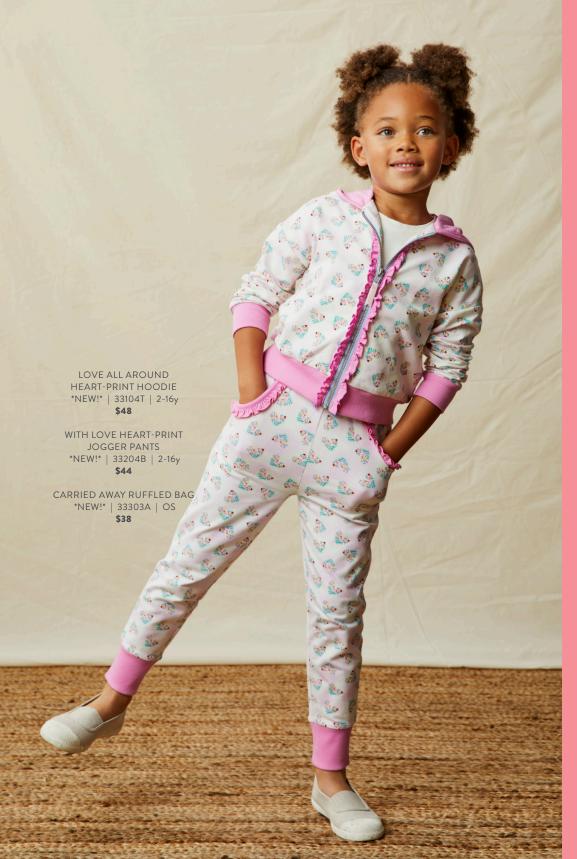

\*NEW!\* | 33204B | 2-16y

**BIG DREAMS GIRLS** 

**BIG RUFFLE PANTS** 

\*NEW!\* | 33228B | 2-16y

SOFT AND EASY ELASTIC WAIST GREEN JOGGER PANTS \*NEW!\* | 32199T | 2-16y

HEARTS ALL AROUND PRINT DRESS \*NEW!\* | 33010D | 2-16y \$44

LOVE ALL AROUND HEART-PRINT HOODIE \*NEW!\* | 33104T | 2-16y

SUN KISSES STRIPED & DOT LEGGINGS \*NEW!\* | 33244B | 2-16y \$36

STYLE SAVVY PRINTED HAIR BOW
\*NEW!\* | 33398A | OS
\$12

COLOR SAVVY HAIR BOW \*NEW!\* | 33301A | OS \$14

WITH HEART VALENTINE'S DAY UNDIE SET \*NEW!\* | 33341A | 2-16y \$24

CARRIED AWAY RUFFLED BAG \*NEW!\* | 33303A | OS

IN LOVE VALENTINE'S DAY ROMPER \*NEW!\* | 33910R | 0/3M-18/24M \$42

SWEET SWADDLE BLANKET
\*NEW!\* | 33501A | OS
\$26