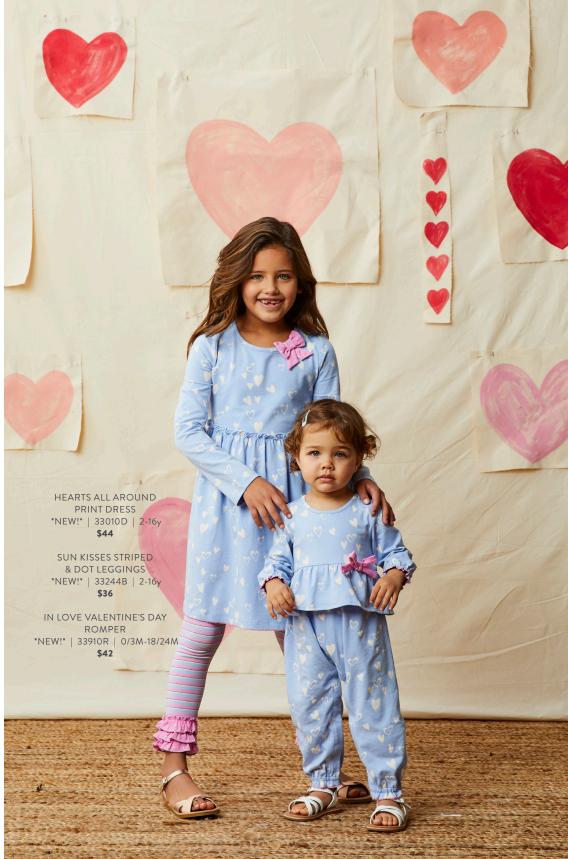

\*NEW!\* | 33204B | 2-16y

**BIG DREAMS GIRLS** 

**BIG RUFFLE PANTS** 

\*NEW!\* | 33228B | 2-16y

SOFT AND EASY ELASTIC WAIST GREEN JOGGER PANTS \*NEW!\* | 32199T | 2-16y

HEARTS ALL AROUND PRINT DRESS \*NEW!\* | 33010D | 2-16y \$44

WITH HEART VALENTINE'S DAY UNDIE SET \*NEW!\* | 33341A | 2-16y \$24

CARRIED AWAY RUFFLED BAG \*NEW!\* | 33303A | OS

IN LOVE VALENTINE'S DAY ROMPER \*NEW!\* | 33910R | 0/3M-18/24M \$42

SWEET SWADDLE BLANKET
\*NEW!\* | 33501A | OS
\$26