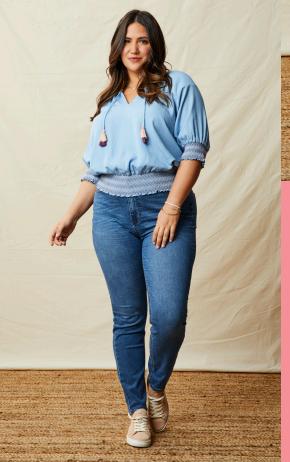

MAYSVILLE SMOCKED BLOUSE WITH TASSELS \*NEW!\* | 33677T | XS-XXL \$78

JEANS OF YOUR DREAMS WOMEN'S SLIMMING WAIST SKINNY JEANS \*NEW!\* | 32689B | 0-22 \$78

Subtle smocking, floaty fit, and details designed to complement each other.