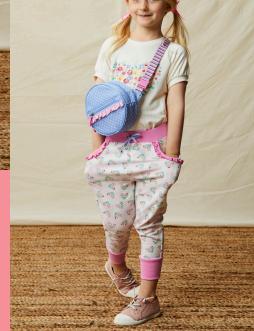

## TRIPLE THE CHARM

One adorable bag, 3 ways to wear it: as a backpack, a crossbody & around the waist.

What makes it magical: all the good details mixed up in one: a little ruffle, lots of dots and just the right stripes.