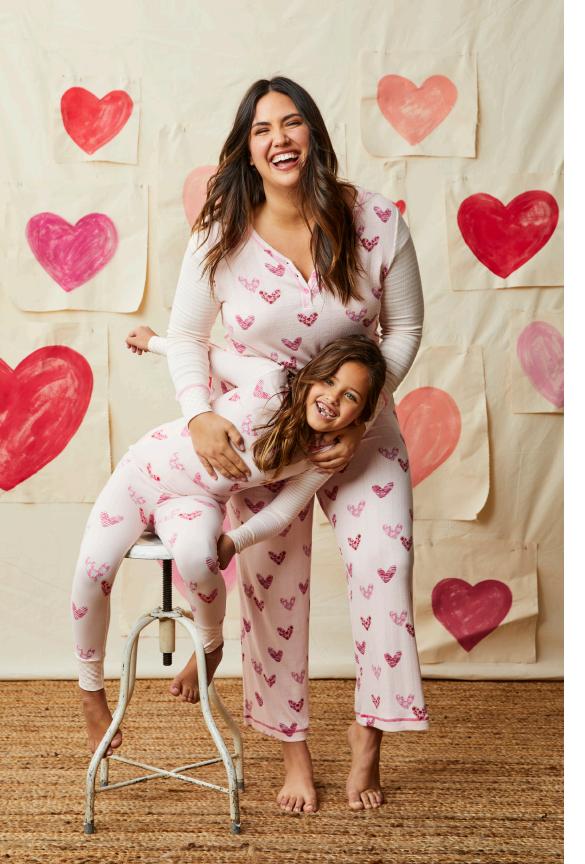

LOVE TO SLEEP HEART-PRINT PJ SET \*NEW!\* | 33604P | XS-XXL

JEANS OF YOUR DREAMS WOMEN'S SLIMMING WAIST SKINNY JEANS \*NEW!\* | 32689B | 0-22

BIG RUFFLE PANTS
\*NEW!\* | 33629B | XS-XXL

BOUQUET FLORAL HEART-PRINT TEE \*NEW!\* | 33616T | XS-XXL \$58