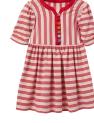

Opposite : MCINTOSH STRIPED DRESS \*NEW!\* | 34114027D | XS-XXL \$78

NOTEBOOK KNEE-HIGHS \*NEW!\* | 3421501A | S-M-L \$18

MCINTOSH STRIPED DRESS \*NEW!\* | 34114027D | XS-XXL \$78

JEANS OF YOUR DREAMS 32689B | 0-22 \$78

BOTANICAL WOMEN'S TEE \*NEW!\* | 34114017T | XS-XXL

MAKE THE GRADE TEE