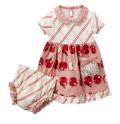

This page: APPLE DRESS \*NEW!\* | 34111013D | 0-3M-18-24M \$44

> APPLE BACKPACK \*NEW!\* | 3421704PR | OS \$58

MATILDA DOLL \*NEW!\* | 34216050 | OS \$48

Opposite, clockwise: APPLE BACKPACK \*NEW!\* | 3421704PR | OS \$58