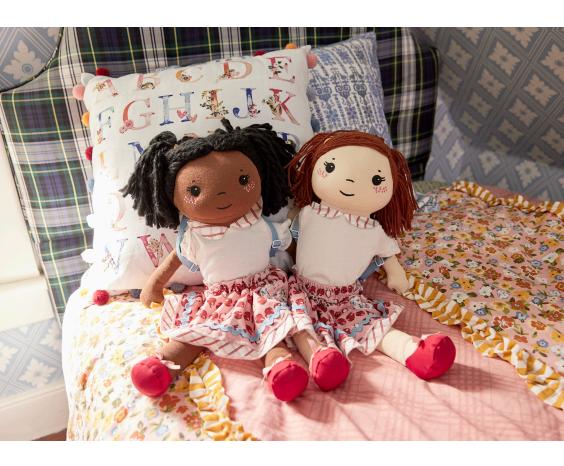

This page: APPLE DRESS \*NEW!\* | 34111013D | 0-3M-18-24M \$44

> APPLE BACKPACK \*NEW!\* | 3421704PR | OS \$58

MATILDA DOLL \*NEW!\* | 34216050 | OS \$48

Opposite, clockwise: APPLE BACKPACK \*NEW!\* | 3421704PR | OS \$58

BOTANICAL BACKPACK \*NEW!\* | 3421705PR | OS \$68

ALPHABET PENCIL CASE

\*NEW!\* | 34216017A | OS

\$28

\$28

MATILDA DOLL

\*NEW!\* | 34216050 | OS

\$48

JANE DOLL \*NEW!\* | 34216016H | OS \$48