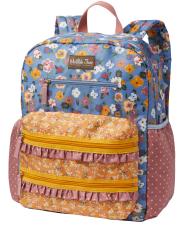

## Multiple Choice

These gorgeous fall florals check all the boxes to have your cutie coordinating to perfection. Talk about A+ style.

CHINNER STATE

 BOTANICAL BACKPACK | \*NEW!\* | 3421705PR | OS | \$68

BOTANICAL BACKPACK \*NEW!\* | 3421705PR | OS \$68

ALPHABET PENCIL CASE

\*NEW!\* | 34216017A | OS

\$28

\$28

MATILDA DOLL

\*NEW!\* | 34216050 | OS

\$48