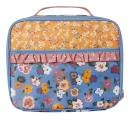

This page: APPLE DRESS \*NEW!\* | 34111013D | 0-3M-18-24M \$44

> APPLE BACKPACK \*NEW!\* | 3421704PR | OS \$58

MATILDA DOLL \*NEW!\* | 34216050 | OS \$48

Opposite, clockwise: APPLE BACKPACK \*NEW!\* | 3421704PR | OS \$58

BOTANICAL BACKPACK \*NEW!\* | 3421705PR | OS \$68

ALPHABET PENCIL CASE

\*NEW!\* | 34216017A | OS

\$28

\$28

MATILDA DOLL

\*NEW!\* | 34216050 | OS

\$48