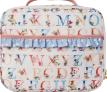

ALPHABET PENCIL CASE \*NEW!\* | 34216017A | OS \$28

ALPHABET LUNCHBOX \*NEW!\* | 3421607A | OS **\$40** 

ALPHABET BENTO BOX \*NEW!\* | 3421608A | OS \$28 Whether you prefer those one-and-done dresses or separates to mix and match, we've got all the pieces you'll need to take you from carpool to meet the teacher with ease.

BOTANICAL BACKPACK \*NEW!\* | 3421705PR | OS \$68

ALPHABET PENCIL CASE

\*NEW!\* | 34216017A | OS

\$28

\$28

MATILDA DOLL

\*NEW!\* | 34216050 | OS

\$48