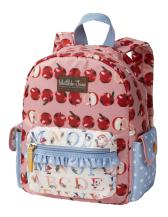

This page: APPLE DRESS \*NEW!\* | 34111013D | 0-3M-18-24M \$44

> APPLE BACKPACK \*NEW!\* | 3421704PR | OS \$58

MATILDA DOLL \*NEW!\* | 34216050 | OS \$48

Opposite, clockwise: APPLE BACKPACK \*NEW!\* | 3421704PR | OS \$58

#### **RECEIVE 40% OFF ONE BACKPACK** WHEN YOU SPEND \$200+

APPLE BACKPACK \*NEW!\* | 3421704PR | OS \$58

BOTANICAL LUNCHBOX \*NEW!\* | 3421606A | OS \$40

BOTANICAL PENCIL CASE \*NEW!\* | 3421609A | OS \$28