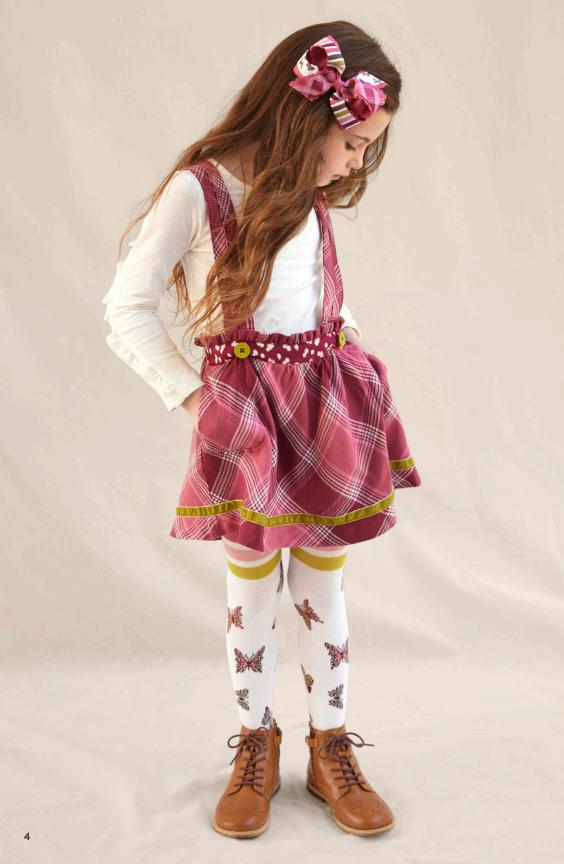

### COLOR WHEEL SOCKS \*NEW!\* | 34215016A | S-M-L \$18

FALL FLUTTER MEDIUM BOW \*NEW!\* | 34215053A | OS \$16

FALL FLUTTER LARGE BOW \*NEW!\* | 34215013A | OS \$18

OLIVE YOU LARGE BOW

\*NEW!\* | 34215046A | OS

\$16

SNAPDRAGON LARGE BOW \*NEW!\* | 34215030A | OS \$16

WILD ROSE MEDIUM BOW \*NEW!\* | 34215047A | OS \$14

WILD ROSE BABY LAP DRESS

\*NEW!\* | 34111018D | 0-3M-18-24M

\$44

SEPTEMBER 2022 Baby, Tween & Accessories