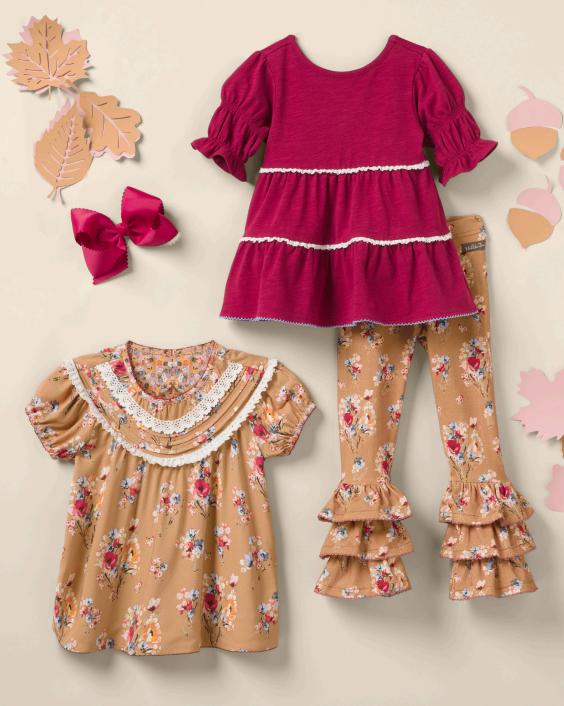

SMILE WITH PRIDE. ACT WITH HEART. LIVE WITH SOUL.

This page: HARVEST OVERALLS \*NEW!\* | 34112011R | 2-16y \$68

WILLOW DOT HOODIE \*NEW!\* | 34112026T | 2-16y \$58

Opposite page: FALL FLUTTER MEDIUM BOW \*NEW!\* | 34215053A | OS \$16

HEAD IN THE CLOUDS TEE 341120123T | 2-16y **\$34** 

YOU & ME OVERALL SKIRT \*NEW!\* | 34112042B | 2-16y \$58

FALL FLUTTER TIGHTS \*NEW!\* | 34215017A | 6M-16y **\$24** 

ORCHARD BIG RUFFLES \*NEW!\* | 34112033B | 2-16y \$38 Miller.