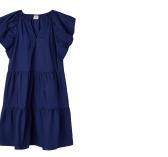

PERFECTLY CHARMING GREEN KNIT TOP WITH EYELET DETAIL \$74 • GHO3113T • XS-XXL

PALM BEACH RUFFLE SLEEVE NAVY DRESS \$88 • GH03013D • XS-XXL

MODERN ART RECTANGLE BAG \$148 • GH03033A • OS

PERENNIAL FLORAL RUFFLED DRESS \$88 • GH03001D • XS-XXL