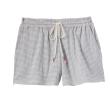

MOCKINGBIRD EASY CARDIGAN \$78 • GH03243T • XS-XXL

HAWTHORN SHORTS \$58 • GH03240B • XS-XXL

**CANYON TOP** \$74 • GH03145T • XS-XXL

SUMMER SUNRISE SHIRT \$68 • GH03140T • XS-XXL

RIVERVIEW ROMPER \$108 • GH03029D • XS-XXL