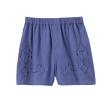

MOCKINGBIRD EASY CARDIGAN \$78 • GH03243T • XS-XXL

HAWTHORN SHORTS \$58 • GH03240B • XS-XXL

**CANYON TOP** \$74 • GH03145T • XS-XXL

SUMMER SUNRISE SHIRT \$68 • GH03140T • XS-XXL

RIVERVIEW ROMPER \$108 • GH03029D • XS-XXL