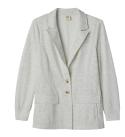

NAPLES HIGH RISE FLARE JEANS, MEDIUM WASH \$78 • GH03133B • 0-22

CAROLINA ISLE CAP SLEEVE TEE \$40 • GH03152T • XS-XXL

CLASSIC COASTLINE CHAMBRAY CAP SLEEVE V-NECK TOP \$68 • GH03103T • XS-XXL

WOMAN IN CHARGE FRENCH TERRY BLAZER \$118.00 • GH03403L • XS-XXL