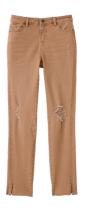

PEARLAND SKINNY JEAN \$78 • GH02215B • 0-22

DESTINATION EARRINGS \$20 • 3422504A • OS

 $C_{1}$ 

SUNSET POINT BLOUSE

\$78 • 34124018T • XS-XXL

UNDER CANVAS BLOUSE \$78 • 34124017T • XS-XXL