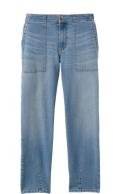

PEARLAND SKINNY JEAN \$78 • GH02215B • 0-22

DESTINATION EARRINGS \$20 • 3422504A • OS

 $C_{1}$ 

SUNSET POINT BLOUSE

\$78 • 34124018T • XS-XXL

UNDER CANVAS BLOUSE \$78 • 34124017T • XS-XXL