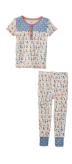

# AUGUST 2022 'Women's

ALPHABET SWADDLE \*NEW!\* | 34111050 | OS \$28

ALPHABET PAJAMAS \*NEW!\* | 3411208P | 6M-16y \$38

BOTANICAL QUILT \*NEW!\* | 34216012H | OS \$98

POSSIBILITIES TOP
\*NEW!\* | 34114043T | XS-XXL