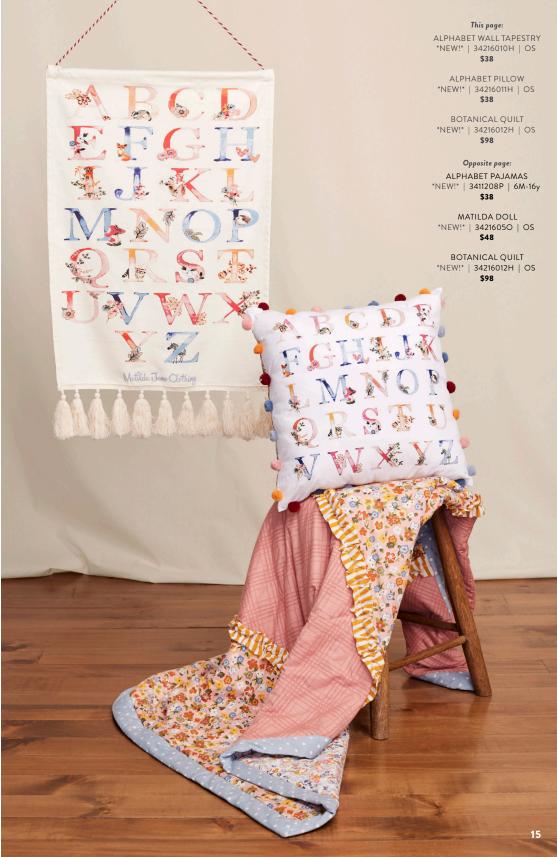

# AUGUST 2022 'Women's

ALPHABET SWADDLE \*NEW!\* | 34111050 | OS \$28

ALPHABET PAJAMAS \*NEW!\* | 3411208P | 6M-16y \$38

BOTANICAL QUILT \*NEW!\* | 34216012H | OS \$98

POSSIBILITIES TOP
\*NEW!\* | 34114043T | XS-XXL

BABY BLUES CHAMBRAY PANT \*NEW!\* | 34114046T | XS-XXL \$78

ON THE HORIZON WOMEN'S TOP \*NEW!\* | 34114045T | XS-XXL \$48

ALPHABET WALL TAPESTRY
\*NEW!\* | 34216010H | OS
\$38

ALPHABET PILLOW \*NEW!\* | 34216011H | OS \$38