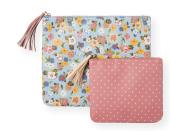

HEART TO HEART POUCH SET \$48 (RETAIL VALUE) FREE WITH \$1,000 QUALIFYING SHOW (includes Mug = \$76 Total Value)

**BOTANICAL TOTE** \$88 (RETAIL VALUE) FREE WITH \$1,250 QUALIFYING SHOW (includes Mug + Pouch Set = \$164 Total Value)