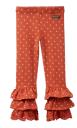

MAKING WAVES BIG RUFFLES 34114028B | XS-XXL \$58

| YOUR<br>SHOW SALES | YOU EARN<br>50% OFF ITEMS | YOU EARN<br>FREE PRODUCT |
|--------------------|---------------------------|--------------------------|
| \$300              | 1                         |                          |
| \$500              | 2                         | \$25                     |
| \$800              | 3                         | \$25                     |
| \$1,000            | 5                         | \$75                     |
| \$1,250            | 6                         | \$75                     |
| \$1,500            | 7                         | \$100                    |
| \$1,750            | 8                         | \$100                    |
| \$2,000            | 9                         | \$150                    |
| \$2,250            | 10                        | \$150                    |
| \$2,500            | 11                        | \$175                    |
| \$2,750            | 12                        | \$175                    |
| \$3,000            | 13                        | \$225                    |