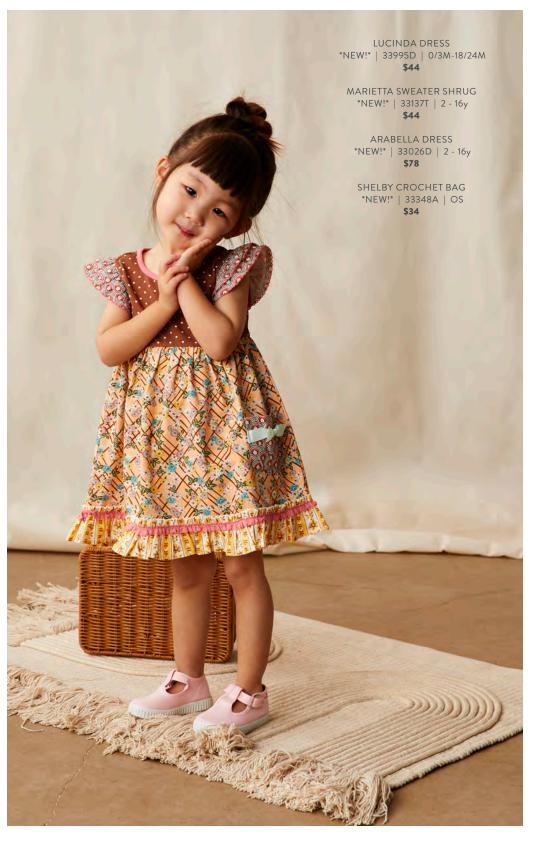

# APRIL 2022 Girls'

APRIL 2022

Girls'

ARABELLA DRESS \*NEW!\* | 33026D | 2 - 16y **\$78** 

MARIETTA SWEATER SHRUG \*NEW!\* | 33137T | 2 - 16y \$44

FIREFLY TOP \*NEW!\* | 33171T | 2 - 16y \$48

WATERFALL BEACH TANK \*NEW!\* | 33148T | 2 - 16y \$46

SUNFLOWERS FOREVER TEE \*NEW!\* | 33141T | 2 - 16y \$44

NOW-AND-THEN SUMMER TANK \*NEW!\* | 33157T | 2 - 16y \$34

COVINGTON DRESS \*NEW!\* | 33095D | 2 - 16y \$58

SHELBY CROCHET BAG \*NEW!\* | 33348A | OS \$34