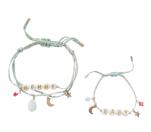

## Made for Each Other

Matching personalized bracelets for Mama and mini.

Our favorite color: all of them.

MOWNY DONE T

SUNNY DAY BRACELET SET \*NEW!\* | 72456BE | OS \$30

MOM LOVE BRACELET SET \*NEW!\* | 72456BD | OS \$30

BEA BLISSFUL SWADDLE BLANKET
\*NEW!\* | 33520A | OS
\$26

LUCINDA DRESS \*NEW!\* | 33995D | 0/3M-18/24M **\$44** 

LUCILLE SHORTIES
\*NEW!\* | 33960B | 0/3M - 6y
\$34

MOM LOVE BRACELET SET \*NEW!\* | 72456BD | OS \$30