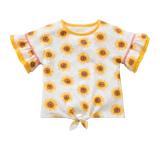

SUNFLOWERS FOREVER TEE \*NEW!\* | 33141T | 2 - 16y \$44

NOW-AND-THEN SUMMER TANK \*NEW!\* | 33157T | 2 - 16y \$34

COVINGTON DRESS \*NEW!\* | 33095D | 2 - 16y \$58

SHELBY CROCHET BAG \*NEW!\* | 33348A | OS \$34