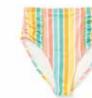

#### GIRLS' SWIM

LOLLIPOP LINES SWIMSUIT \*NEW!\* | 31SWM3S | 6-12m-16y **\$42** 

RAINBOW GROOVE SWIMSUIT \*NEW!\* | 31SWM1S | 6-12m-16y \$38

DANCING POPSICLE SWIMSUIT \*NEW!\* | 31SWM5S | 6-12m-16y \$38

SWEETHEART TWIRL SWIMSUIT \*NEW!\* | 31SWM2S | 2-16y \$48

CANDY DOTS SWIMSUIT \*NEW!\* | 31SWM4S | 2-16y **\$48** 

ON AN ISLAND SWIMSUIT \*NEW!\* | 31SWM6S | 2-16y **\$48** 

DOTS ON DOTS SWIM COVERUP \*NEW!\* | 31SWM7S | 2-16y **\$42** 