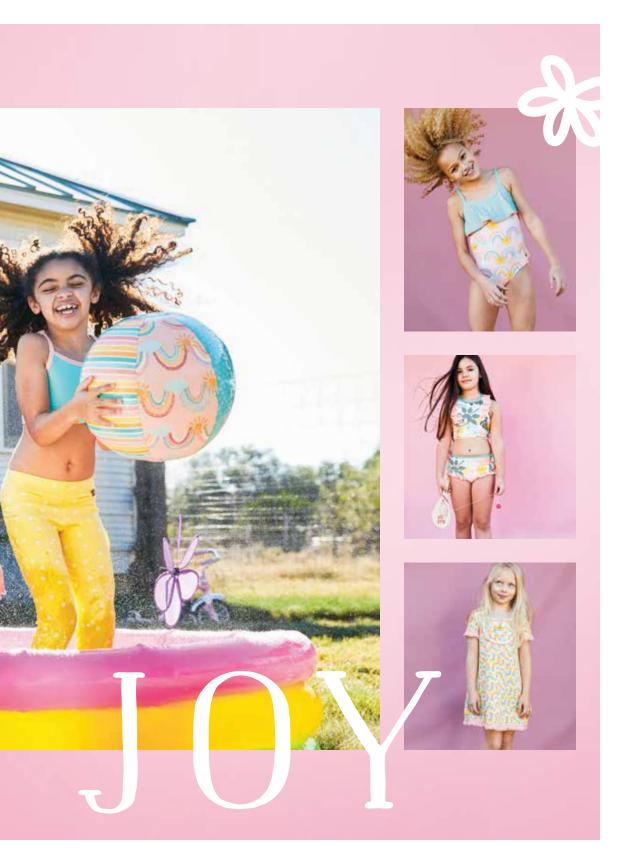

#### GIRLS' SWIM

LOLLIPOP LINES SWIMSUIT \*NEW!\* | 31SWM3S | 6-12m-16y **\$42** 

RAINBOW GROOVE SWIMSUIT \*NEW!\* | 31SWM1S | 6-12m-16y \$38

DANCING POPSICLE SWIMSUIT \*NEW!\* | 31SWM5S | 6-12m-16y \$38

SWEETHEART TWIRL SWIMSUIT \*NEW!\* | 31SWM2S | 2-16y \$48

CANDY DOTS SWIMSUIT \*NEW!\* | 31SWM4S | 2-16y **\$48** 

ON AN ISLAND SWIMSUIT \*NEW!\* | 31SWM6S | 2-16y **\$48** 

DOTS ON DOTS SWIM COVERUP \*NEW!\* | 31SWM7S | 2-16y **\$42** 