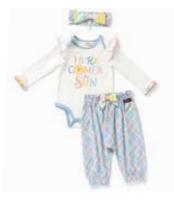

FAR OUT FLORAL CROPPED ROMPER \*NEW!\* | 31006R | 2-16y \$54

LOOKIN' PEACHY CARDIGAN \*NEW!\* | 31125T | 2-16y **\$48** 

HERE COMES THE SUN TEE \*NEW!\* | 31103T | 2-16y **\$36** 

WISH ON A STAR SWEATSHIRT \*NEW!\* | 31104T | 2-16y **\$44** 