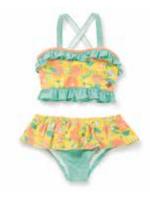

#### GIRLS' SWIM

LOLLIPOP LINES SWIMSUIT \*NEW!\* | 31SWM3S | 6-12m-16y **\$42** 

RAINBOW GROOVE SWIMSUIT \*NEW!\* | 31SWM1S | 6-12m-16y \$38

DANCING POPSICLE SWIMSUIT \*NEW!\* | 31SWM5S | 6-12m-16y \$38