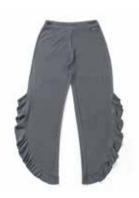

DOSE OF FLORAL TOP \*NEW!\* | 31683T | XS-XXL \$58

WOMEN'S BIG RUFFLE - SPHYNX \*NEW!\* | 31601B | XS-XXL \$58

WOMEN'S MEDIUM WASH JEAN WOMEN'S DARK WASH JEAN 26608B | 0-22 \$88

BAW606B 0-22 \$88

CASCADING RUFFLE - IRON \*NEW!\* | 31621B | XS-XXL \$58