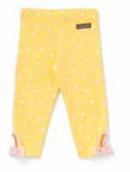

# 1EMORIES

HELLO AGAIN LEGGING 31201B | 2-16y \$34

LIME LOLLIPOP SHORTIE \*NEW!\* | 31215B | 2-16y \$32

CANDID CUTIE TOP \*NEW!\* | 31138T | 2-16y \$42

GIRLS' RUFFLE JEGGING

BAG209B 2-16y

\$36

PIECE OF CAKE TOP \*NEW!\* | 31120T | 2-16y \$42