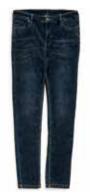

DOSE OF FLORAL TOP \*NEW!\* | 31683T | XS-XXL \$58

WOMEN'S BIG RUFFLE - SPHYNX \*NEW!\* | 31601B | XS-XXL \$58

WOMEN'S MEDIUM WASH JEAN WOMEN'S DARK WASH JEAN 26608B | 0-22 \$88

BAW606B 0-22 \$88

CASCADING RUFFLE - IRON \*NEW!\* | 31621B | XS-XXL \$58