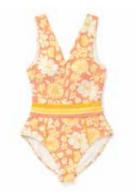

#### GIRLS' SWIM

LOLLIPOP LINES SWIMSUIT \*NEW!\* | 31SWM3S | 6-12m-16y **\$42** 

RAINBOW GROOVE SWIMSUIT \*NEW!\* | 31SWM1S | 6-12m-16y \$38

DANCING POPSICLE SWIMSUIT \*NEW!\* | 31SWM5S | 6-12m-16y \$38

SWEETHEART TWIRL SWIMSUIT \*NEW!\* | 31SWM2S | 2-16y \$48

CANDY DOTS SWIMSUIT \*NEW!\* | 31SWM4S | 2-16y **\$48** 

ON AN ISLAND SWIMSUIT \*NEW!\* | 31SWM6S | 2-16y **\$48** 

DOTS ON DOTS SWIM COVERUP \*NEW!\* | 31SWM7S | 2-16y **\$42** 