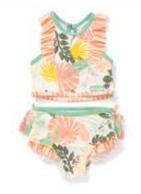

#### GIRLS' SWIM

LOLLIPOP LINES SWIMSUIT \*NEW!\* | 31SWM3S | 6-12m-16y **\$42** 

RAINBOW GROOVE SWIMSUIT \*NEW!\* | 31SWM1S | 6-12m-16y \$38

DANCING POPSICLE SWIMSUIT \*NEW!\* | 31SWM5S | 6-12m-16y \$38

SWEETHEART TWIRL SWIMSUIT \*NEW!\* | 31SWM2S | 2-16y \$48

CANDY DOTS SWIMSUIT \*NEW!\* | 31SWM4S | 2-16y **\$48** 

ON AN ISLAND SWIMSUIT \*NEW!\* | 31SWM6S | 2-16y **\$48** 

DOTS ON DOTS SWIM COVERUP \*NEW!\* | 31SWM7S | 2-16y **\$42** 