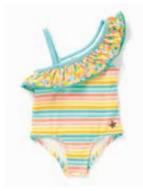

#### GIRLS' SWIM

LOLLIPOP LINES SWIMSUIT \*NEW!\* | 31SWM3S | 6-12m-16y **\$42** 

RAINBOW GROOVE SWIMSUIT \*NEW!\* | 31SWM1S | 6-12m-16y \$38

DANCING POPSICLE SWIMSUIT \*NEW!\* | 31SWM5S | 6-12m-16y \$38