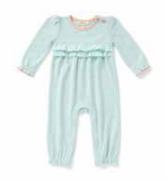

MY GIRL LEGGING \*NEW!\* | 31902B | NB to 18-24m \$32

TOTALLY TULIP TUNIC \*NEW!\* | 31912T | NB to 18-24m \$34

BABY SUNSHINE SET \*NEW!\* | 31914C | NB to 18-24m \*NEW!\* | 31913R | NB to 18-24m \$44

LOVING LIFE ROMPER \$38