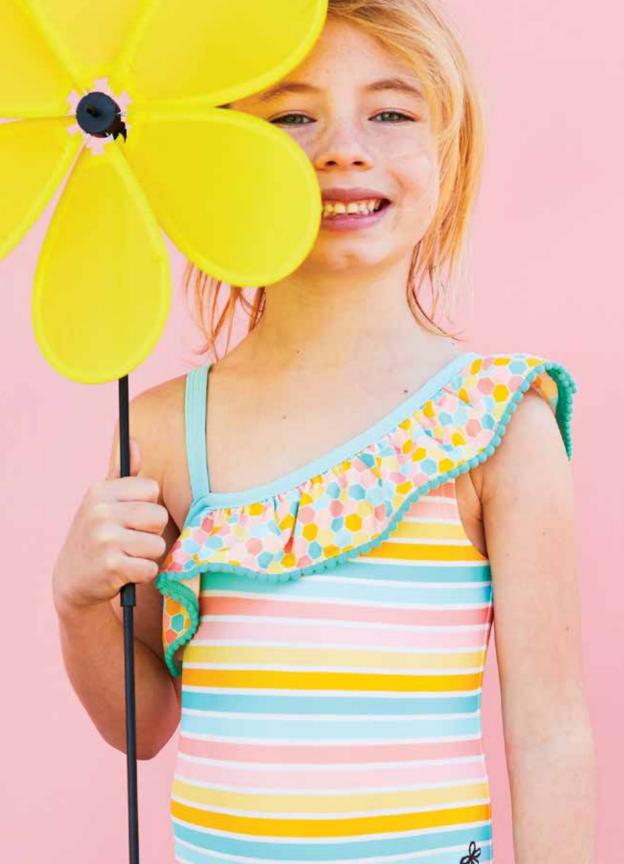

#### GIRLS' SWIM

LOLLIPOP LINES SWIMSUIT \*NEW!\* | 31SWM3S | 6-12m-16y **\$42** 

RAINBOW GROOVE SWIMSUIT \*NEW!\* | 31SWM1S | 6-12m-16y \$38

DANCING POPSICLE SWIMSUIT \*NEW!\* | 31SWM5S | 6-12m-16y \$38

SWEETHEART TWIRL SWIMSUIT \*NEW!\* | 31SWM2S | 2-16y \$48

CANDY DOTS SWIMSUIT \*NEW!\* | 31SWM4S | 2-16y **\$48** 

ON AN ISLAND SWIMSUIT \*NEW!\* | 31SWM6S | 2-16y **\$48** 

DOTS ON DOTS SWIM COVERUP \*NEW!\* | 31SWM7S | 2-16y **\$42** 