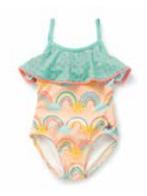

SWEETHEART TWIRL SWIMSUIT \*NEW!\* | 31SWM2S | 2-16y \$48

CANDY DOTS SWIMSUIT \*NEW!\* | 31SWM4S | 2-16y **\$48** 

ON AN ISLAND SWIMSUIT \*NEW!\* | 31SWM6S | 2-16y **\$48** 

DOTS ON DOTS SWIM COVERUP \*NEW!\* | 31SWM7S | 2-16y **\$42** 