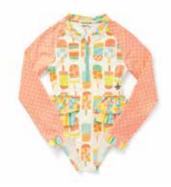

#### GIRLS' SWIM

LOLLIPOP LINES SWIMSUIT \*NEW!\* | 31SWM3S | 6-12m-16y **\$42** 

RAINBOW GROOVE SWIMSUIT \*NEW!\* | 31SWM1S | 6-12m-16y \$38

DANCING POPSICLE SWIMSUIT \*NEW!\* | 31SWM5S | 6-12m-16y \$38