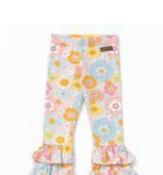

REALLY RETRO BENNY

\*NEW!\* | 31205B | 2-16y

\$36

GIRLS' PUFFER TEE - EGRET 26208T | 2-16y \$28