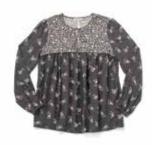

DOSE OF FLORAL TOP \*NEW!\* | 31683T | XS-XXL \$58

WOMEN'S BIG RUFFLE - SPHYNX \*NEW!\* | 31601B | XS-XXL \$58

WOMEN'S MEDIUM WASH JEAN WOMEN'S DARK WASH JEAN 26608B | 0-22 \$88

BAW606B 0-22 \$88

CASCADING RUFFLE - IRON \*NEW!\* | 31621B | XS-XXL \$58