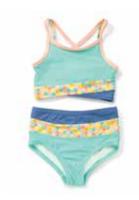

#### GIRLS' SWIM

LOLLIPOP LINES SWIMSUIT \*NEW!\* | 31SWM3S | 6-12m-16y **\$42** 

RAINBOW GROOVE SWIMSUIT \*NEW!\* | 31SWM1S | 6-12m-16y \$38

DANCING POPSICLE SWIMSUIT \*NEW!\* | 31SWM5S | 6-12m-16y \$38

SWEETHEART TWIRL SWIMSUIT \*NEW!\* | 31SWM2S | 2-16y \$48

CANDY DOTS SWIMSUIT \*NEW!\* | 31SWM4S | 2-16y **\$48** 

ON AN ISLAND SWIMSUIT \*NEW!\* | 31SWM6S | 2-16y **\$48** 

DOTS ON DOTS SWIM COVERUP \*NEW!\* | 31SWM7S | 2-16y **\$42** 