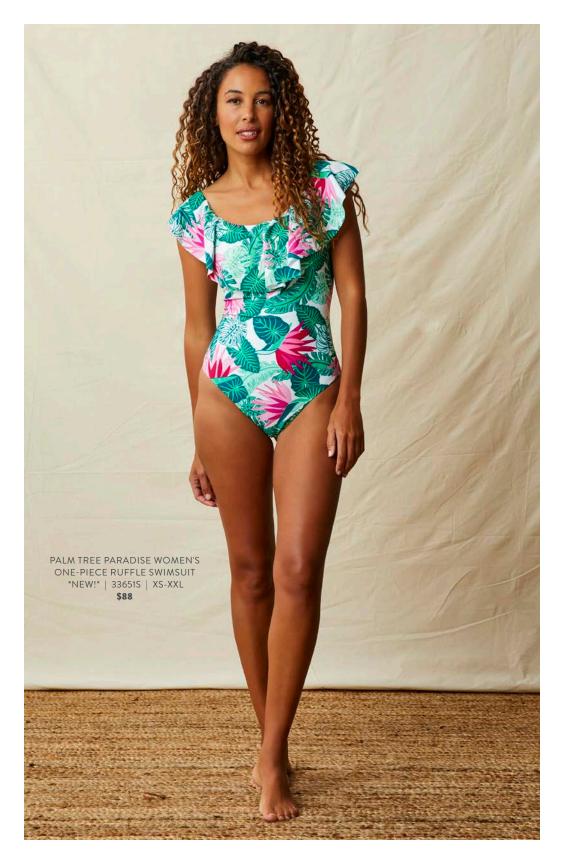

PALM TREE PARADISE WOMEN'S ONE-PIECE RUFFLE SWIMSUIT \*NEW!\* | 33651S | XS-XXL \$88

BY THE POOLSIDE STRIPED PANTS \*NEW!\* | 33652S | XS-XXL **\$58**  FOLLY BEACH KNOT-FRONT TOP \*NEW!\* | 33644T | XS-XXL **\$48** 

ONE-PIECE RUFFLE SWIMSUIT

\*NEW!\* | 33651S | XS-XXL \$88

SUNRISE SWIM STRIPED

RUFFLED TOP

\$68

\*NEW!\* | 33679S | XS-XXL

SUNSET SWIM STRIPED

\*NEW!\* | 33650S | XS-XXL