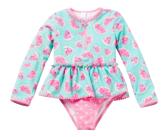

\$48

NAME UPDATE: SPLASH OF WATERMELON ONE PIECE GIRLS RASHGUARD \*NEW!\* | 33SWM8 | 2y-16y \$48

DIVE ALL DAY SWIM BAG \*NEW!\* | 33312A | OS \$48

\$34

RUFFLE PARTY TERRY SHORTS \*NEW!\* | 33214B | 2-16y

HOODIE PARTY TERRY HOODED RUFFLE TOP \*NEW!\* | 33120T | 2-16y \$48

#### Swim

SPLASH OF WATERMELON ONE PIECE GILRS RASHGUARD \*NEW!\* | 33SWM8 | 2-16y **\$48** 

CRAZY FOR WATERMELONS BEACH TOWEL \*NEW!\* | 33504A | OS **\$40** 

PINK FLAMINGO BABY SWIMSUIT \*NEW!\* | 33912S | 6/12M-18/24M \$44