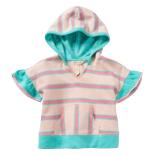

#### Swim

SHADY SUNNY BUCKET HAT \*NEW!\* | 33318A | SML **\$24** 

HOODIE PARTY TERRY HOODED RUFFLE TOP \*NEW!\* | 33120T | 2-16y \$48

RUFFLE PARTY TERRY SHORTS \*NEW!\* | 33214B | 2-16y **\$34** 