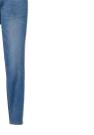

JEANS OF YOUR DREAMS WOMEN'S SLIMMING WAIST SKINNY JEANS 32689B | 0-22 **\$78** 

HILTON HEAD FLORAL-PRINT NAVY SMOCKED TOP \*NEW!\* | 33603T | XS-XXL \$68

JEANS OF YOUR DREAMS WOMEN'S SLIMMING WAIST SKINNY JEANS 32689B | 0-22 \$78