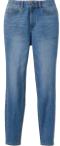

8.

14175×

BRIGHTEN THE DAY FLORAL & DOT-PRINT JACKET \*NEW!\* | 33642L | XS-XXL **\$98** 

JEANS OF YOUR DREAMS WOMEN'S SLIMMING WAIST SKINNY JEANS 32689B | 0-22 **\$78** 

> WILDFLOWER BOUQUET BLUE FLORAL JACKET \*NEW!\* | 33102T | 2-16y \$68

JEANS OF YOUR DREAMS WOMEN'S SLIMMING WAIST SKINNY JEANS 32689B | 0-22 **\$78** 

HILTON HEAD FLORAL-PRINT NAVY SMOCKED TOP \*NEW!\* | 33603T | XS-XXL \$68

JEANS OF YOUR DREAMS WOMEN'S SLIMMING WAIST SKINNY JEANS 32689B | 0-22 \$78