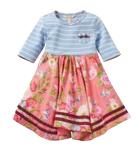

# GINGHAM & GARDENIAS

The breeziest dresses, budding florals, and sunshine yellow ruffles that look like smiles.

SEASIDE STROLL STRIPED & FLORAL DRESS \*NEW!\* | 33430D| 8-16y \$58

TOO CUTE GINGHAM DRESS \*NEW!\* | 33909D | 0/3M-18/24M **\$44** 