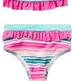

# GINGHAM & GARDENIAS

The breeziest dresses, budding florals, and sunshine yellow ruffles that look like smiles.

SEASIDE STROLL STRIPED & FLORAL DRESS \*NEW!\* | 33430D| 8-16y \$58

TOO CUTE GINGHAM DRESS \*NEW!\* | 33909D | 0/3M-18/24M **\$44** 

#### FEBRUARY 2022 Girls'

SEASIDE STROLL STRIPED & FLORAL DRESS \*NEW!\* | 33430D| 8-16y \$58

GINGHAM AND GIGGLES TEXTURED DRESS \*NEW!\* | 33002D | 2-16y \$68

ON POINT DOT-PRINT LEGGINGS \*NEW!\* | 33206B | 2-16y **\$36** 