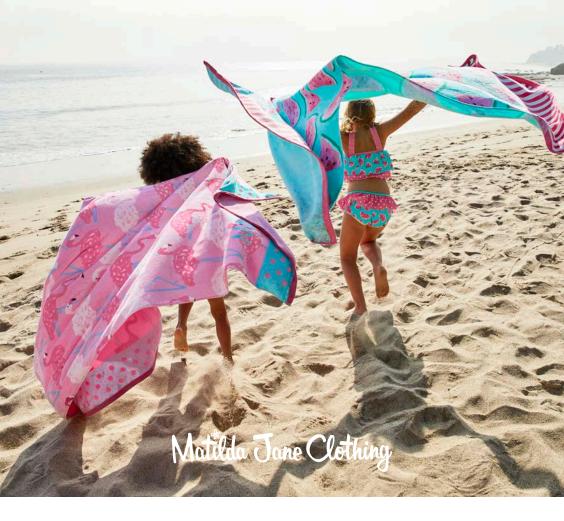

# SWIM IS BACK!

New flamingo and watermelon prints brighten up swimwear, liven up beach towels, and bring on the sun no matter where you are.

WATER PLAY TWO-PIECE RUFFLED GIRLS SWIMSUIT \*NEW!\* | 33SWM4 | 2-16y

#### Swim

SPLASH OF WATERMELON ONE PIECE GILRS RASHGUARD \*NEW!\* | 33SWM8 | 2-16y **\$48** 

CRAZY FOR WATERMELONS BEACH TOWEL \*NEW!\* | 33504A | OS **\$40** 

PINK FLAMINGO BABY SWIMSUIT \*NEW!\* | 33912S | 6/12M-18/24M \$44

ISLAND PARTY ONE-PIECE GIRLS SWIMSUIT \*NEW!\* | 33SWM9 | 2-16y **\$48** 

FUN-LOVING FLAMINGO BEACH TOWEL \*NEW!\* | 33505A | OS **\$40** 

PLAY UNDER THE PALMS BABY ONE-PIECE SWIMSUIT \*NEW!\* | 33911S | 6/12M-18/24M \$44