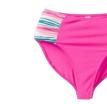

FOR THE BIRDS SWIM TRUNKS, MENS \*NEW!\* | 33627S | XS-XXL \$58

FLAMINGO FAN CLUB SWIM TRUNKS, BOYS \*NEW!\* | 33SWM7 | 2-16y **\$42** 

111

Pages

1000

- Barry

UNDER THE PALMS GIRLS ONE-PIECE SWIMSUIT \*NEW!\* | 33SWM6 | 2-16y \$48

FLAMINGO FAN CLUB SWIM TRUNKS, BOYS \*NEW!\* | 33SWM7 | 2-16y \$42

BY THE POOLSIDE STRIPED PANTS

\*NEW!\* | 33652S | XS-XXL

\$58

DIVE ALL DAY SWIM BAG

\*NEW!\* | 33312A | OS

\$48

PALM TREE PARADISE WOMEN'S