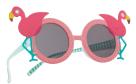

FLAMINGO SUNGLASSES \*NEW!\* | 33319A | OS \$18

\*NEW!\* | 33319A | OS \$18

SHADY SUNNY BUCKET HAT \*NEW!\* | 33318A | SML \$24 ISLAND PARTY ONE-PIECE GIRLS SWIMSUIT \*NEW!\* | 33SWM9 | 2-16y \$48

FLAMINGO SUNGLASSES

UNDER THE PALMS GIRLS ONE-PIECE SWIMSUIT \*NEW!\* | 33SWM6 | 2-16y \$48

FLAMINGO SUNGLASSES \*NEW!\* | 33319A | OS **\$18** 