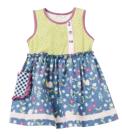

FLUTTERY FUN DOT-PRINT TEE \*NEW!\* | 33100T | 2-16y \$34

INNER ARTIST MIXED-PRINT GINGHAM PANTS \*NEW!\* | 33200B | 2-16y \$38

PLAYFUL PALETTE SCRAPPY LEGGING \*NEW!\* | 33217B | 2-16y \$38

GIRL IN CHARGE BUTTON TOP WITH SIDE POCKET \*NEW!\* | 33181T | 2-16y \$46

INNER ARTIST MIXED-PRINT GINGHAM PANTS \*NEW!\* | 33200B | 2-16y \$38

11