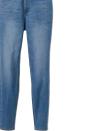

JEANS OF YOUR DREAMS WOMEN'S SLIMMING WAIST SKINNY JEANS 32689B | 0-22 **\$78** 

HILTON HEAD FLORAL-PRINT NAVY SMOCKED TOP \*NEW!\* | 33603T | XS-XXL \$68

JEANS OF YOUR DREAMS WOMEN'S SLIMMING WAIST SKINNY JEANS 32689B | 0-22 \$78