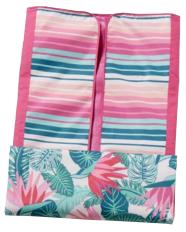

20

LIMITED-EDITION MJC BEACH MAT \*NEW!\* | 33813A | OS \$40 (WITH A \$175 PURCHASE) \$98 RETAIL VALUE

13

SUNSET SWIM STRIPED RUCHED BOTTOMS \*NEW!\* | 33650S | XS-XXL \$48

SUNRISE SWIM STRIPED RUFFLED TOP \*NEW!\* | 33679S | XS-XXL \$68

# BEACHY BONUS!

Our sunniest beach mat is just \$40 when you spend \$175. \$98 RETAIL VALUE!!

# LIMITED EDITION BEACH MAT

Collapses into tote for easy travel