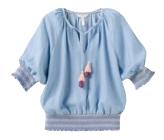

# GINGHAM & GARDENIAS

The breeziest dresses, budding florals, and sunshine yellow ruffles that look like smiles.

SEASIDE STROLL STRIPED & FLORAL DRESS \*NEW!\* | 33430D| 8-16y \$58

TOO CUTE GINGHAM DRESS \*NEW!\* | 33909D | 0/3M-18/24M **\$44** 