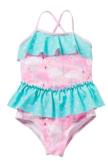

UNDER THE PALMS GIRLS ONE-PIECE SWIMSUIT \*NEW!\* | 33SWM6 | 2-16y \$48

FLAMINGO SUNGLASSES \*NEW!\* | 33319A | OS **\$18** 