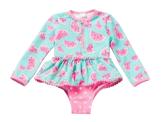

#### Swim

SPLASH OF WATERMELON ONE PIECE GILRS RASHGUARD \*NEW!\* | 33SWM8 | 2-16y **\$48** 

CRAZY FOR WATERMELONS BEACH TOWEL \*NEW!\* | 33504A | OS **\$40** 

PINK FLAMINGO BABY SWIMSUIT \*NEW!\* | 33912S | 6/12M-18/24M \$44

ISLAND PARTY ONE-PIECE GIRLS SWIMSUIT \*NEW!\* | 33SWM9 | 2-16y **\$48** 

FUN-LOVING FLAMINGO BEACH TOWEL \*NEW!\* | 33505A | OS **\$40** 

PLAY UNDER THE PALMS BABY ONE-PIECE SWIMSUIT \*NEW!\* | 33911S | 6/12M-18/24M \$44