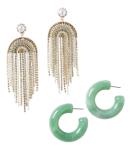

#### OPPOSITE PAGE:

UNDER THE TREE EARRINGS SET \$40 • 3422507A • OS

ALL THAT GLITTERS TOP \$98 • 34124057T • XS-XXL

ANYTIME JEANS \$88 • 34124053B • 0-22

SNOWFALL TEE \$48 • 34124083T • XS-XXL

MYSTIC FALLS JEANS \$88 • 34124040B • 0-22

UNDER THE TREE EARRINGS SET \$40 • 3422507A • OS

INTO THE WILD PAJAMA SET \$78 • 34124082P • XS-XXL