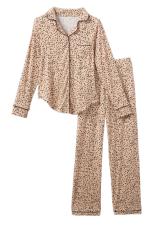

SNOWFALL TEE \$48 • 34124083T • XS-XXL

MYSTIC FALLS JEANS \$88 • 34124040B • 0-22

UNDER THE TREE EARRINGS SET \$40 • 3422507A • OS

INTO THE WILD PAJAMA SET \$78 • 34124082P • XS-XXL