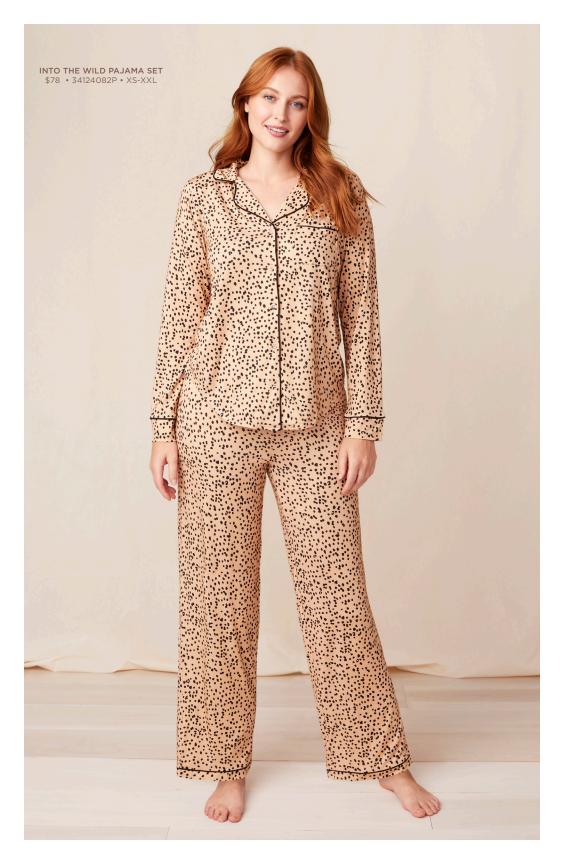

SNOWFALL TEE \$48 • 34124083T • XS-XXL

MYSTIC FALLS JEANS \$88 • 34124040B • 0-22

UNDER THE TREE EARRINGS SET \$40 • 3422507A • OS

INTO THE WILD PAJAMA SET \$78 • 34124082P • XS-XXL