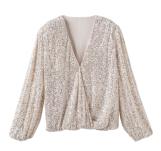

#### OPPOSITE PAGE:

UNDER THE TREE EARRINGS SET \$40 • 3422507A • OS

ALL THAT GLITTERS TOP \$98 • 34124057T • XS-XXL

ANYTIME JEANS \$88 • 34124053B • 0-22

#### **OPPOSITE PAGE:**

SMALL WONDERS TOP \$58 • 34124068T • XS-XXL **NEW IN TOWN COAT** \$128 • 34124050J • XS-XXL

NORDIC NIGHTS PANT \$88 • 34124052B • XS-XX

ALL THAT GLITTERS TOP

EVERGREEN BLAZER \$98 • 34124057T • XS-XXL \$108 • 34124047J • XS-XXL \$58 • 34124068T • XS-XXL