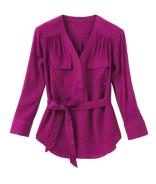

#### OPPOSITE PAGE:

UNDER THE TREE EARRINGS SET \$40 • 3422507A • OS

ALL THAT GLITTERS TOP \$98 • 34124057T • XS-XXL

ANYTIME JEANS \$88 • 34124053B • 0-22

#### **OPPOSITE PAGE:**

SMALL WONDERS TOP \$58 • 34124068T • XS-XXL **NEW IN TOWN COAT** \$128 • 34124050J • XS-XXL

NORDIC NIGHTS PANT \$88 • 34124052B • XS-XX

ALL THAT GLITTERS TOP

EVERGREEN BLAZER \$98 • 34124057T • XS-XXL \$108 • 34124047J • XS-XXL \$58 • 34124068T • XS-XXL