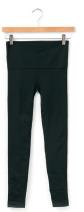

ARLINGTON JOGGER, BLACK \$68 • GH02204B • XS-XXL

ASHLAND STRAIGHT-LEG JEAN, MEDIUM WASH \$78 • GH02211B • 0-22

BELLE MEADE SKIRT \$68 • GH02224B • XS-XXL

BRENTWOOD LEGGING \$68 • GH00203B • XS-XXL

GOOD hart GREAT KarMa