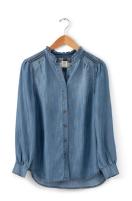

### INTO THE BLUE

Meet our Ashland Jean. With a new, straight-leg fit (with just the right amount of stretch) and signature design accents, it's an all-day, every-day style that's anything but basic.

Can't get enough denim? Pair your new favorite jeans with our Lyles Shirt. Cut from the softest Tencel<sup>®</sup> chambray, with touches of thoughtful embroidery, it's as versatile as it is comfortable.