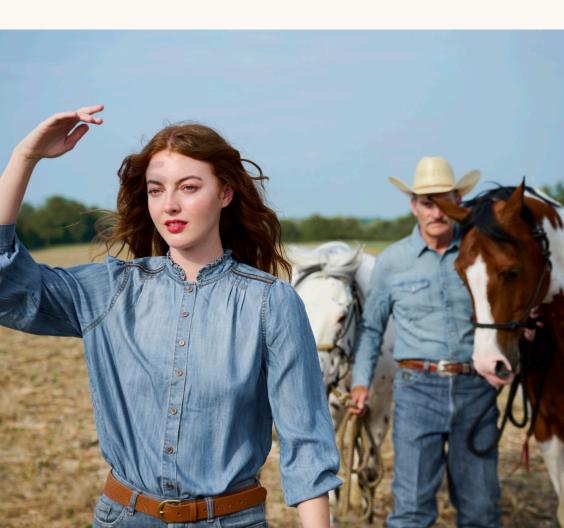

### INTO THE BLUE

Meet our Ashland Jean. With a new, straight-leg fit (with just the right amount of stretch) and signature design accents, it's an all-day, every-day style that's anything but basic.

Can't get enough denim? Pair your new favorite jeans with our Lyles Shirt. Cut from the softest Tencel<sup>®</sup> chambray, with touches of thoughtful embroidery, it's as versatile as it is comfortable.