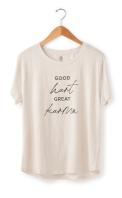

ARLINGTON JOGGER, BLACK \$68 • GH02204B • XS-XXL

ASHLAND STRAIGHT-LEG JEAN, MEDIUM WASH \$78 • GH02211B • 0-22

BELLE MEADE SKIRT \$68 • GH02224B • XS-XXL

BRENTWOOD LEGGING \$68 • GH00203B • XS-XXL

GOOD hart GREAT KarMa