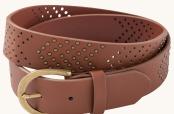

LONDON BELT \$48 • GH02313A XS/S, M/L, XL/XXL

ASHLAND STRAIGHT-LEG JEAN, MEDIUM WASH \$78 • GH02211B 0-22

All line.

**EVA BELT BAG** \$118 • GH02312A • OS

LONDON BELT \$48 • GH02313A • XS/S, M/L, XL/XXL