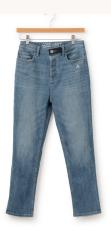

LONDON BELT \$48 • GH02313A XS/S, M/L, XL/XXL

ASHLAND STRAIGHT-LEG JEAN, MEDIUM WASH \$78 • GH02211B 0-22

All line.

### INTO THE BLUE

Meet our Ashland Jean. With a new, straight-leg fit (with just the right amount of stretch) and signature design accents, it's an all-day, every-day style that's anything but basic.

Can't get enough denim? Pair your new favorite jeans with our Lyles Shirt. Cut from the softest Tencel<sup>®</sup> chambray, with touches of thoughtful embroidery, it's as versatile as it is comfortable.