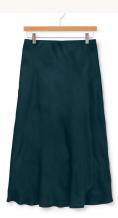

ARLINGTON JOGGER, BLACK \$68 • GH02204B • XS-XXL

ASHLAND STRAIGHT-LEG JEAN, MEDIUM WASH \$78 • GH02211B • 0-22

BELLE MEADE SKIRT \$68 • GH02224B • XS-XXL

BRENTWOOD LEGGING \$68 • GH00203B • XS-XXL

GOOD hart GREAT KarMa