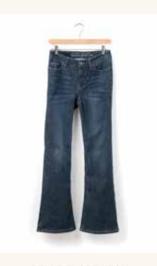

**BELLE FLARE JEAN** \$88 • GH00201B • 0-22

**BRENTWOOD LEGGING** \$68 • GH00203B • XS-XXL