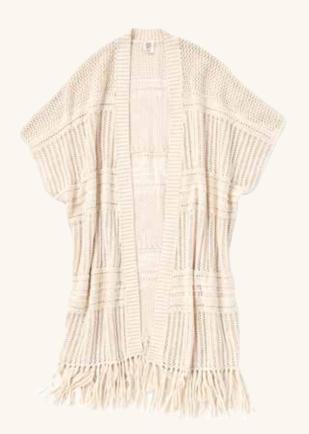

With its' open weave and

dramatic fringe detail,

our Mayfield Sweater Kimono

is the perfect layering piece.

A. BE THE GOOD TEE \$36 • GH00100T • XS-XXL

B. AUSTIN CARGO JACKET \$98 • GH01410L • XS-XXL

C. SOMMERSET SKINNY JEAN, **LIGHT WASH** \$98 • GH01212B • 0-22

**DUVAL CARDIGAN** \$98 • GH01113T • XS-XXL

MAYFIELD SWEATER KIMONO \$88 • GH01137L • XS/S-XL/XXL

CRESTVIEW TEE \$36 • GH01135T • XS-XXL

RAINEY TEE \$36 • GH01145T • XS-XXL

BLUEBIRD CHAMBRAY SHIRT \$68 • GH00109T • XS-XXL