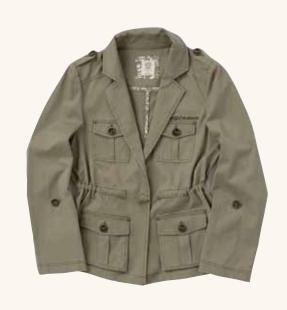

Thoughtful details and sharp tailoring give our

Austin Cargo Jacket an of-the-moment style

that you can make your own.

B. RAINEY TEE \$36 • GH01145T • XS-XXL

C. ADINA SKIRT \$68 • GH01207B • XS-XXL

D. ZILKER BLOUSE \$68 • GH01105T • XS-XXL

BONNELL SWEATSHIRT, CANYON CLAY \$58 • GH01124T • XS-XXL

BONNELL SWEATSHIRT, SAGE GREEN \$58 • GH01147T • XS-XXL

CITY LIMITS TOP \$68 • GH01126T • XS-XXL

LONE STAR DENIM JACKET \$98 • GH01420L • XS-XXL

AUSTIN CARGO JACKET \$98 • GH01410L • XS-XXL