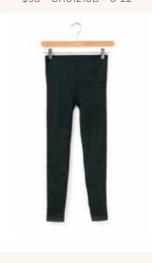

**BELLE FLARE JEAN** \$88 • GH00201B • 0-22

**BRENTWOOD LEGGING** \$68 • GH00203B • XS-XXL