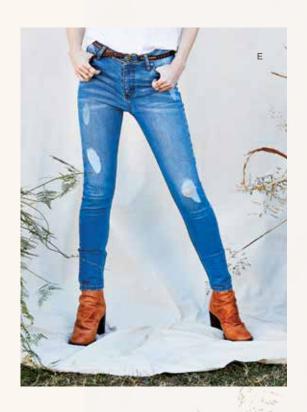

ADINA SKIRT \$68 • GH01207B • XS-XXL

WINDSOR STRAIGHT CROP JEAN, PATCHWORK \$98 • GH01210B • 0-22

SOMMERSET SKINNY JEAN, LIGHT WASH \$98 • GH01212B • 0-22

SOMMERSET SKINNY JEAN, BLUE \$98 • GH00200B • 0-22