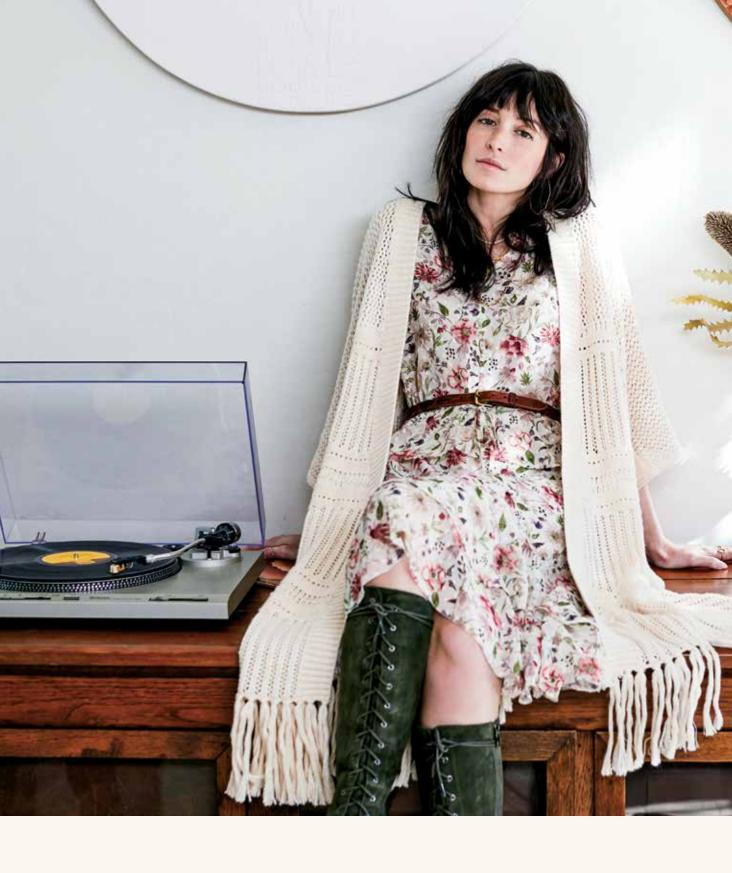

With its' open weave and

dramatic fringe detail,

our Mayfield Sweater Kimono

is the perfect layering piece.

A. BE THE GOOD TEE \$36 • GH00100T • XS-XXL

B. AUSTIN CARGO JACKET \$98 • GH01410L • XS-XXL

C. SOMMERSET SKINNY JEAN, **LIGHT WASH** \$98 • GH01212B • 0-22