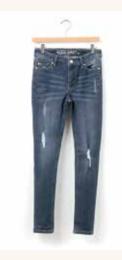

With its' open weave and

dramatic fringe detail,

our Mayfield Sweater Kimono

is the perfect layering piece.

A. BE THE GOOD TEE \$36 • GH00100T • XS-XXL

B. AUSTIN CARGO JACKET \$98 • GH01410L • XS-XXL

C. SOMMERSET SKINNY JEAN, **LIGHT WASH** \$98 • GH01212B • 0-22

ADINA SKIRT \$68 • GH01207B • XS-XXL

WINDSOR STRAIGHT CROP JEAN, PATCHWORK \$98 • GH01210B • 0-22

SOMMERSET SKINNY JEAN, LIGHT WASH \$98 • GH01212B • 0-22

SOMMERSET SKINNY JEAN, BLUE \$98 • GH00200B • 0-22