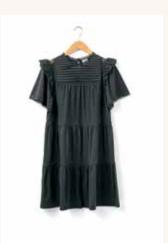

C. ADINA SKIRT \$68 • GH01207B • XS-XXL

D. MOCKINGBIRD TOP \$64 • GH01108T • XS-XXL

E. SOMMERSET SKINNY JEAN, LIGHT WASH \$98 • GH01212B • 0-22

MAYFIELD SWEATER KIMONO \$88 • GH01137L • XS/S-XL/XXL WEST LYNN DRESS \$88 • GH01011D • XS-XXL