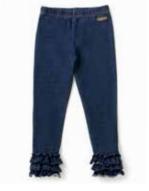

## GIRLS'

TWIRL IN FLORAL DRESS \$58

HUGS AND KISSES PJ SET \$38

SUPER SWEET PJ SET \$38

FREEZE TAG BIG RUFFLE \*NEW!\* | 31203B | 2-16y

HELLO AGAIN LEGGING \*NEW!\* | 31201B | 2-16y

GIRLS' UNDIES - SET OF 3 \*NEW!\* | 31301A | 2-16y