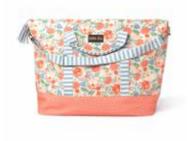

WOMEN'S BIG RUFFLE - ONYX WOMEN'S CROPPED BIG RUFFLE 18652B | XS-XXL \$58

PINK BLOSSOM PJ SET \*NEW!\* | 31603P | XS-XXL \$98

GIRLS GETAWAY WEEKENDER \*NEW!\* | 31519A | OS \$98

**CUDDLE TIME SWADDLE** \*NEW!\* | 31505A | OS \$18