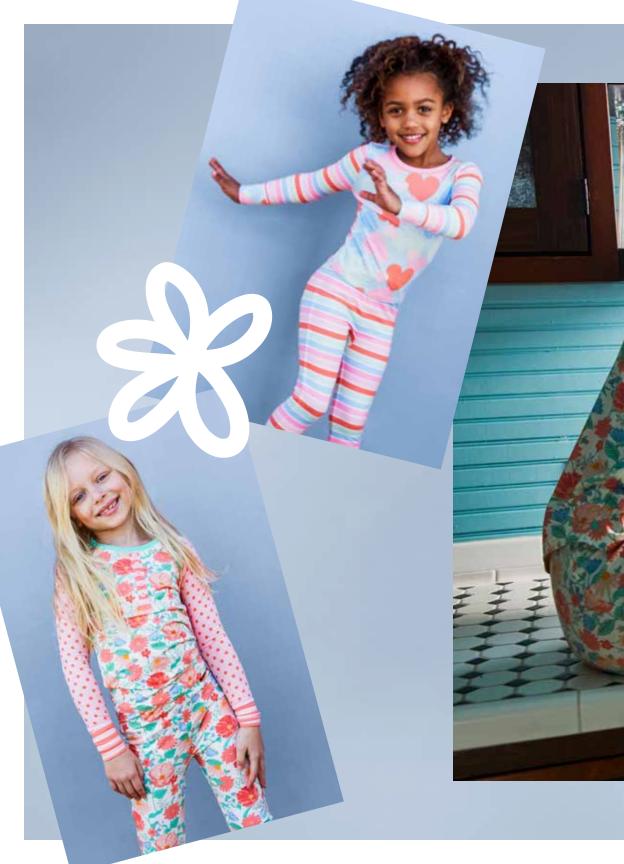

## GIRLS'

TWIRL IN FLORAL DRESS \$58

HUGS AND KISSES PJ SET \$38

SUPER SWEET PJ SET \$38

FREEZE TAG BIG RUFFLE \*NEW!\* | 31203B | 2-16y

HELLO AGAIN LEGGING \*NEW!\* | 31201B | 2-16y

GIRLS' UNDIES - SET OF 3 \*NEW!\* | 31301A | 2-16y