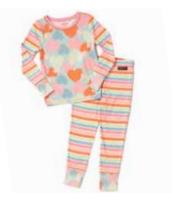

## GIRLS'

TWIRL IN FLORAL DRESS \$58

HUGS AND KISSES PJ SET \$38

SUPER SWEET PJ SET \$38

FREEZE TAG BIG RUFFLE \*NEW!\* | 31203B | 2-16y

HELLO AGAIN LEGGING \*NEW!\* | 31201B | 2-16y

GIRLS' UNDIES - SET OF 3 \*NEW!\* | 31301A | 2-16y