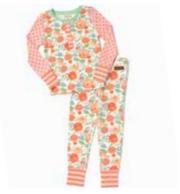

## GIRLS'

TWIRL IN FLORAL DRESS \$58

HUGS AND KISSES PJ SET \$38

SUPER SWEET PJ SET \$38

FREEZE TAG BIG RUFFLE \*NEW!\* | 31203B | 2-16y

HELLO AGAIN LEGGING \*NEW!\* | 31201B | 2-16y

GIRLS' UNDIES - SET OF 3 \*NEW!\* | 31301A | 2-16y