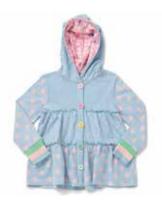

GIRLS' RAINBOW JEGGING \*NEW!\* | 31228B | 2-16y \$44

COOL MORNING JACKET
\*NEW!\* | 31118T | 2-16y
\$48

GIRLS' RUFFLE JEGGING BAG209B | 2-14y \$36

LOVE YOU SO SO TEE \*NEW!\* | 31137T | 2-16y \$36