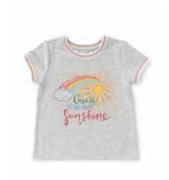

## GIRLS'

PAPER HEARTS DRESS \*NEW!\* | 31021D | 2-16y \$44

ENCHANTED GARDENS DRESS
\*NEW!\* | 31022D | 2-16y
\$48

GIRLS' PUFFER TEE - EGRET 26208T | 2-16y \$28

SWINGSET JORTIE 29231B | 2-16y \$34

CREATE YOUR OWN SUNSHINE TEE
\*NEW!\* | 31144T | 2-16y
\$36