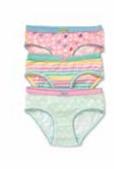

## GIRLS'

TWIRL IN FLORAL DRESS \$58

HUGS AND KISSES PJ SET \$38

SUPER SWEET PJ SET \$38

FREEZE TAG BIG RUFFLE \*NEW!\* | 31203B | 2-16y

HELLO AGAIN LEGGING \*NEW!\* | 31201B | 2-16y

GIRLS' UNDIES - SET OF 3 \*NEW!\* | 31301A | 2-16y