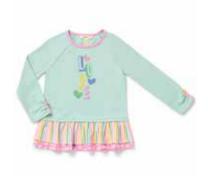

## GIRLS'

PAPER HEARTS DRESS \*NEW!\* | 31021D | 2-16y \$44

ENCHANTED GARDENS DRESS
\*NEW!\* | 31022D | 2-16y
\$48

GIRLS' PUFFER TEE - EGRET 26208T | 2-16y \$28

SWINGSET JORTIE 29231B | 2-16y \$34

CREATE YOUR OWN SUNSHINE TEE
\*NEW!\* | 31144T | 2-16y
\$36