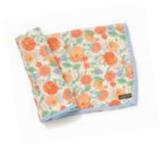

WOMEN'S BIG RUFFLE - ONYX WOMEN'S CROPPED BIG RUFFLE 18652B | XS-XXL \$58

PINK BLOSSOM PJ SET \*NEW!\* | 31603P | XS-XXL \$98

GIRLS GETAWAY WEEKENDER \*NEW!\* | 31519A | OS \$98

**CUDDLE TIME SWADDLE** \*NEW!\* | 31505A | OS \$18