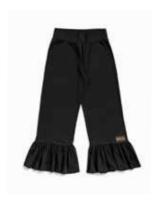

## GIRLS'

TWIRL IN FLORAL DRESS \$58

HUGS AND KISSES PJ SET \$38

SUPER SWEET PJ SET \$38

FREEZE TAG BIG RUFFLE \*NEW!\* | 31203B | 2-16y

HELLO AGAIN LEGGING \*NEW!\* | 31201B | 2-16y

GIRLS' UNDIES - SET OF 3 \*NEW!\* | 31301A | 2-16y