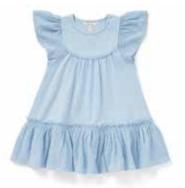

FLUTTER AWAY DRESS \*NEW!\* | 31009D | 2-16y \$58

DAY OF FUN ROMPER \*NEW!\* | 31011R | 2-16y

ALL STRIPED OUT LEGGING \*NEW!\* | 31208B | 2-16y \$34

YELLOW SUBMARINE CROPPED LEGGING 31206B | 2-16y \$34

SWINGSET JORTIE 29231B | 2-16y **\$34** 