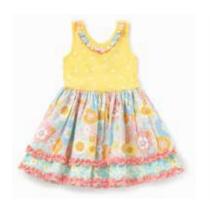

FLUTTER AWAY DRESS \*NEW!\* | 31009D | 2-16y \$58

DAY OF FUN ROMPER \*NEW!\* | 31011R | 2-16y

ALL STRIPED OUT LEGGING \*NEW!\* | 31208B | 2-16y \$34

YELLOW SUBMARINE CROPPED LEGGING 31206B | 2-16y \$34

SWINGSET JORTIE 29231B | 2-16y **\$34** 