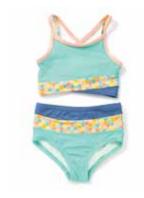

#### GIRLS' SWIM

LOLLIPOP LINES SWIMSUIT 31SWM3S | 6-12m-16y \$42

RAINBOW GROOVE SWIMSUIT
31SWM1S | 6-12m-16y
\$38

DANCING POPSICLE SWIMSUIT 31SWM55 | 6-12m-16y \$38

SWEETHEART TWIRL SWIMSUIT 31SWM2S | 2-16y \$48