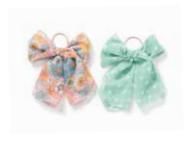

LOVE NOTE TUNIC 31105T | 2-16y \$38

BASK IN THE SUN STRAW HAT \*NEW!\* | 31316A | S/M - L/XL \$24

HOPPIN' AROUND PJ SET
\*NEW!\* | 31JAM3P | 6-12m-16y
\$38

TOTALLY TIED HAIR BOWS 31302A | OS \$18

SWEET TAFFY BOW 31300A | OS \$14