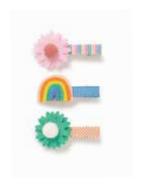

HAPPY WEEKEND BOW \*NEW!\* | 31304A | OS \$14

EGG-CELLENT EASTER BASKET
\*NEW!\* | 31508A | OS
\$34

RAINBOW DREAMS SWADDLE \*NEW!\* | 31507A | OS \$18

MORE SUNSHINE FELT CLIP SET \*NEW!\* | 31305A | OS \$12