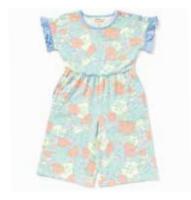

FLUTTER AWAY DRESS \*NEW!\* | 31009D | 2-16y \$58

DAY OF FUN ROMPER \*NEW!\* | 31011R | 2-16y

ALL STRIPED OUT LEGGING \*NEW!\* | 31208B | 2-16y \$34

YELLOW SUBMARINE CROPPED LEGGING 31206B | 2-16y \$34

SWINGSET JORTIE 29231B | 2-16y **\$34** 