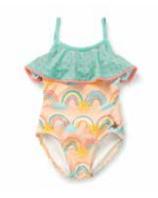

#### GIRLS' SWIM

LOLLIPOP LINES SWIMSUIT 31SWM3S | 6-12m-16y \$42

RAINBOW GROOVE SWIMSUIT
31SWM1S | 6-12m-16y
\$38

DANCING POPSICLE SWIMSUIT 31SWM55 | 6-12m-16y \$38

SWEETHEART TWIRL SWIMSUIT 31SWM2S | 2-16y \$48