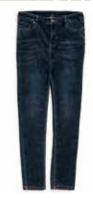

HAVE A GOOD DAY BLOUSE \*NEW!\* | 31676T | XS-XXL \$64

APRICOT TREE SKIRT \*NEW!\* | 31634B | XS-XXL \$68

OLIVE BRANCH RUFFLE PANT \*NEW!\* | 31624B | XS-XXL \$58

WOMEN'S DARK WASH JEAN BAW606B | 0-22 \$88

WOMEN'S MEDIUM WASH JEAN 26608B | 0-22

\$88

18652B | XS-XXL \$58

WOMEN'S BIG RUFFLE - ONYX 18608B | XS-XXL \$58

WOMEN'S FINN 22607B | XS-XXL \$58

WOMEN'S TALL FINN - ONYX 24609B | XS-XXL \$58