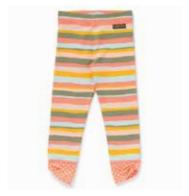

FLUTTER AWAY DRESS \*NEW!\* | 31009D | 2-16y \$58

DAY OF FUN ROMPER \*NEW!\* | 31011R | 2-16y

ALL STRIPED OUT LEGGING \*NEW!\* | 31208B | 2-16y \$34

YELLOW SUBMARINE CROPPED LEGGING 31206B | 2-16y \$34

SWINGSET JORTIE 29231B | 2-16y **\$34** 