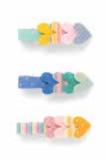

LOVE NOTE TUNIC 31105T | 2-16y \$38

BASK IN THE SUN STRAW HAT \*NEW!\* | 31316A | S/M - L/XL \$24

HOPPIN' AROUND PJ SET
\*NEW!\* | 31JAM3P | 6-12m-16y
\$38

TOTALLY TIED HAIR BOWS 31302A | OS \$18

SWEET TAFFY BOW 31300A | OS \$14