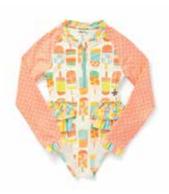

#### GIRLS' SWIM

LOLLIPOP LINES SWIMSUIT 31SWM3S | 6-12m-16y \$42

RAINBOW GROOVE SWIMSUIT
31SWM1S | 6-12m-16y
\$38

DANCING POPSICLE SWIMSUIT 31SWM55 | 6-12m-16y \$38

SWEETHEART TWIRL SWIMSUIT 31SWM2S | 2-16y \$48