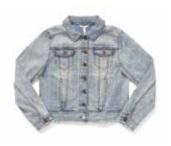

### WOMEN'S

IN THE SPRINGTIME MAXI DRESS
\*NEW!\* | 31620D | XS-XXL
\$78

LET'S GETAWAY CARDIGAN
\*NEW!\* | 31633T | XS-XXL
\$78

RIGHT ON DENIM JACKET \*NEW!\* | 31627T | XS-XXL \$88

TOP NOTCH TASSEL NECKLACE
\*NEW!\* | 31807A | OS
\$18