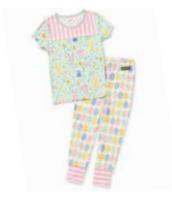

LOVE NOTE TUNIC 31105T | 2-16y \$38

BASK IN THE SUN STRAW HAT \*NEW!\* | 31316A | S/M - L/XL \$24

HOPPIN' AROUND PJ SET
\*NEW!\* | 31JAM3P | 6-12m-16y
\$38

TOTALLY TIED HAIR BOWS 31302A | OS \$18

SWEET TAFFY BOW 31300A | OS \$14