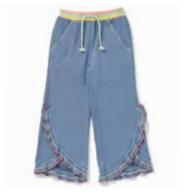

HAVE A GOOD DAY BLOUSE \*NEW!\* | 31676T | XS-XXL \$64

APRICOT TREE SKIRT \*NEW!\* | 31634B | XS-XXL \$68

OLIVE BRANCH RUFFLE PANT \*NEW!\* | 31624B | XS-XXL \$58

WOMEN'S DARK WASH JEAN BAW606B | 0-22 \$88