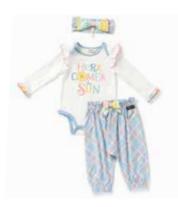

HERE COMES THE SUN TEE 31103T | 2-16y \$36

CREATE YOUR OWN SUNSHINE TEE 31144T | 2-16y \$36

WISH ON A STAR SWEATSHIRT 31104T | 2-16y **\$44** 

GIRLS' RAINBOW JEGGING 31228B | 2-16y \$44

FREEZE TAG BIG RUFFLE 31203B | 2-16y \$36