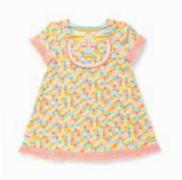

## GIRLS'

SMOCKED FLORALS TUNIC \*NEW!\* | 31107T | 2-16y \$42

FLORAL BOUQUET HEADBAND \*NEW!\* | 31307A | OS \$12

CHASING RAINBOWS TEE \*NEW!\* | 31108T | 2-16y \$34

LIME LOLLIPOP SHORTIE 31215B | 2-16y \$32