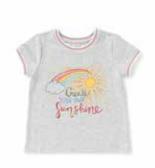

## GIRLS'

SMOCKED FLORALS TUNIC \*NEW!\* | 31107T | 2-16y \$42

FLORAL BOUQUET HEADBAND \*NEW!\* | 31307A | OS \$12

CHASING RAINBOWS TEE \*NEW!\* | 31108T | 2-16y \$34

LIME LOLLIPOP SHORTIE 31215B | 2-16y \$32