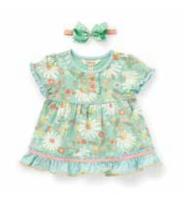

## GIRLS'

SMOCKED FLORALS TUNIC \*NEW!\* | 31107T | 2-16y \$42

FLORAL BOUQUET HEADBAND \*NEW!\* | 31307A | OS \$12

CHASING RAINBOWS TEE \*NEW!\* | 31108T | 2-16y \$34

LIME LOLLIPOP SHORTIE 31215B | 2-16y \$32