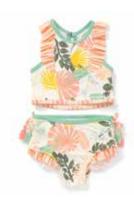

#### GIRLS' SWIM

LOLLIPOP LINES SWIMSUIT 31SWM3S | 6-12m-16y \$42

RAINBOW GROOVE SWIMSUIT
31SWM1S | 6-12m-16y
\$38

DANCING POPSICLE SWIMSUIT 31SWM55 | 6-12m-16y \$38

SWEETHEART TWIRL SWIMSUIT 31SWM2S | 2-16y \$48

ON AN ISLAND SWIMSUIT 31SWM6S | 2-16y \$48

CANDY DOTS SWIMSUIT 31SWM4S | 2-16y \$48

DOTS ON DOTS SWIM COVERUP 31SWM7S | 2-16y \$42

COLOR CRAZE SUNGLASSES 31318A | OS \$18

31504A | OS \$36

TALK TROPICAL BEACH TOWEL RAINBOW DREAMS BEACH TOWEL SWEET POPSICLES BEACH TOWEL 31503A | OS \$36