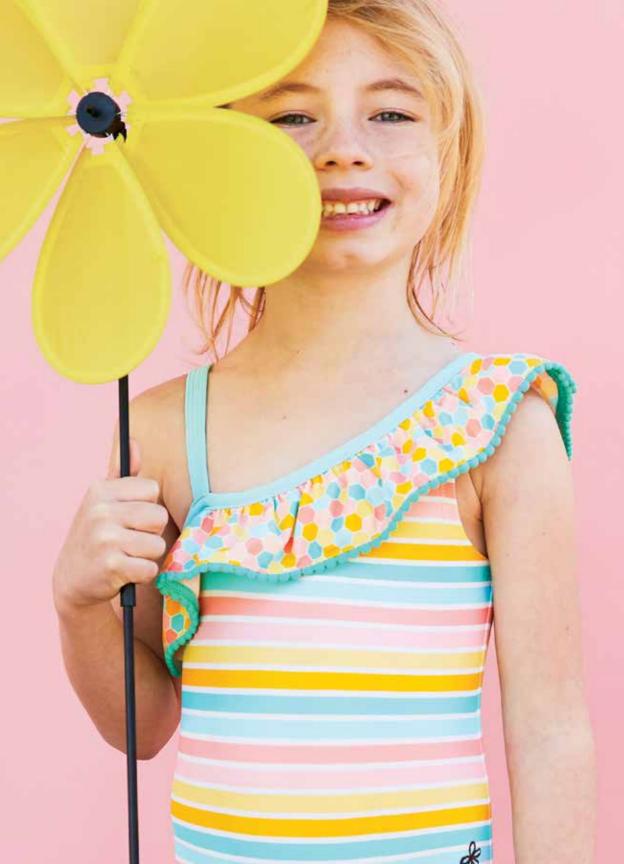

#### GIRLS' SWIM

LOLLIPOP LINES SWIMSUIT 31SWM3S | 6-12m-16y \$42

RAINBOW GROOVE SWIMSUIT
31SWM1S | 6-12m-16y
\$38

DANCING POPSICLE SWIMSUIT 31SWM55 | 6-12m-16y \$38

SWEETHEART TWIRL SWIMSUIT 31SWM2S | 2-16y \$48