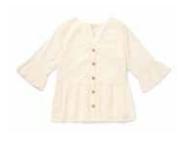

LOVE NOTE TUNIC 31105T | 2-16y \$38

BASK IN THE SUN STRAW HAT \*NEW!\* | 31316A | S/M - L/XL \$24

HOPPIN' AROUND PJ SET
\*NEW!\* | 31JAM3P | 6-12m-16y
\$38

TOTALLY TIED HAIR BOWS 31302A | OS \$18

SWEET TAFFY BOW 31300A | OS \$14