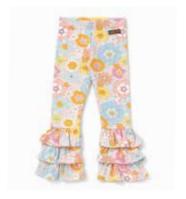

## GIRLS'

ORANGE CREAMSICLE DRESS \*NEW!\* | 31015D | 2-16y \$58

BLISSFUL BEE DRESS \*NEW!\* | 31008D | 2-16y \$44

SWEET AND SPORTY DRESS \*NEW!\* | 31004D | 2-16y \$44

RAINBOW WAY DRESS \*NEW!\* | 31007D | 2-16y