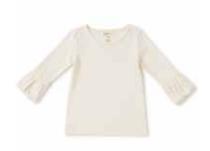

## GIRLS'

ORANGE CREAMSICLE DRESS \*NEW!\* | 31015D | 2-16y \$58

BLISSFUL BEE DRESS \*NEW!\* | 31008D | 2-16y \$44

SWEET AND SPORTY DRESS \*NEW!\* | 31004D | 2-16y \$44

RAINBOW WAY DRESS \*NEW!\* | 31007D | 2-16y