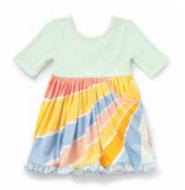

## GIRLS'

ORANGE CREAMSICLE DRESS \*NEW!\* | 31015D | 2-16y \$58

BLISSFUL BEE DRESS \*NEW!\* | 31008D | 2-16y \$44

SWEET AND SPORTY DRESS \*NEW!\* | 31004D | 2-16y \$44

RAINBOW WAY DRESS \*NEW!\* | 31007D | 2-16y