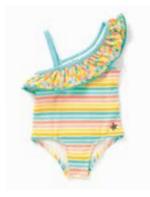

#### GIRLS' SWIM

LOLLIPOP LINES SWIMSUIT 31SWM3S | 6-12m-16y \$42

RAINBOW GROOVE SWIMSUIT
31SWM1S | 6-12m-16y
\$38

DANCING POPSICLE SWIMSUIT 31SWM55 | 6-12m-16y \$38

SWEETHEART TWIRL SWIMSUIT 31SWM2S | 2-16y \$48