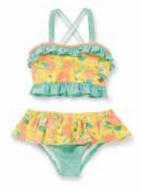

#### GIRLS' SWIM

LOLLIPOP LINES SWIMSUIT 31SWM3S | 6-12m-16y \$42

RAINBOW GROOVE SWIMSUIT
31SWM1S | 6-12m-16y
\$38

DANCING POPSICLE SWIMSUIT 31SWM55 | 6-12m-16y \$38

SWEETHEART TWIRL SWIMSUIT 31SWM2S | 2-16y \$48