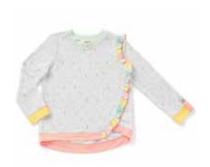

LOVE NOTE TUNIC 31105T | 2-16y \$38

BASK IN THE SUN STRAW HAT \*NEW!\* | 31316A | S/M - L/XL \$24

HOPPIN' AROUND PJ SET
\*NEW!\* | 31JAM3P | 6-12m-16y
\$38

TOTALLY TIED HAIR BOWS 31302A | OS \$18

SWEET TAFFY BOW 31300A | OS \$14