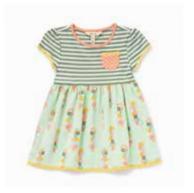

## GIRLS'

SMOCKED FLORALS TUNIC \*NEW!\* | 31107T | 2-16y \$42

FLORAL BOUQUET HEADBAND \*NEW!\* | 31307A | OS \$12

CHASING RAINBOWS TEE \*NEW!\* | 31108T | 2-16y \$34

LIME LOLLIPOP SHORTIE 31215B | 2-16y \$32