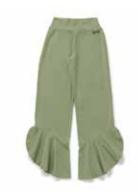

HAVE A GOOD DAY BLOUSE \*NEW!\* | 31676T | XS-XXL \$64

APRICOT TREE SKIRT \*NEW!\* | 31634B | XS-XXL \$68

OLIVE BRANCH RUFFLE PANT \*NEW!\* | 31624B | XS-XXL \$58

WOMEN'S DARK WASH JEAN BAW606B | 0-22 \$88