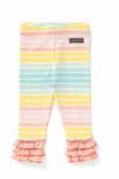

HERE COMES THE SUN TEE 31103T | 2-16y \$36

CREATE YOUR OWN SUNSHINE TEE 31144T | 2-16y \$36

WISH ON A STAR SWEATSHIRT 31104T | 2-16y **\$44** 

GIRLS' RAINBOW JEGGING 31228B | 2-16y \$44

FREEZE TAG BIG RUFFLE 31203B | 2-16y \$36