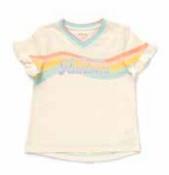

## GIRLS'

SMOCKED FLORALS TUNIC \*NEW!\* | 31107T | 2-16y \$42

FLORAL BOUQUET HEADBAND \*NEW!\* | 31307A | OS \$12

CHASING RAINBOWS TEE \*NEW!\* | 31108T | 2-16y \$34

LIME LOLLIPOP SHORTIE 31215B | 2-16y \$32