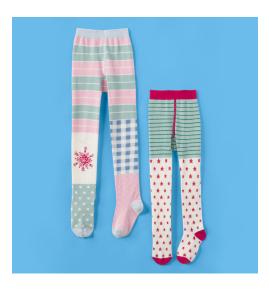

WINTER WONDERLAND TIGHTS
\*NEW!\* | 34215042A | 6M-16y
\$24

SUGAR & SPICE LARGE BOW \*NEW!\* | 34215051A | OS \$16

HOLLY JOLLY LARGE BOW \*NEW!\* | 34215039A | OS

WISH UPON A STAR TIGHTS \*NEW!\* | 34215041A | 6M-16y