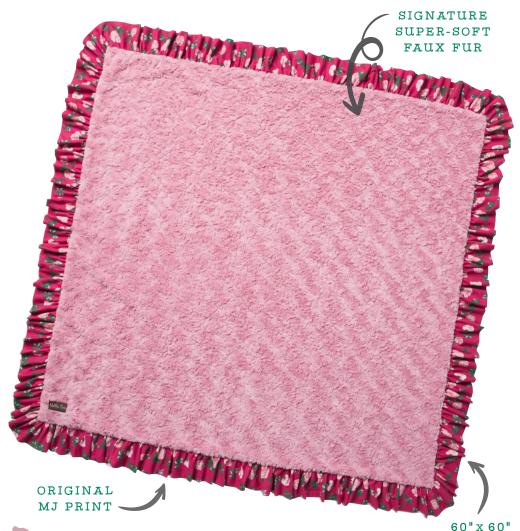

PAJAMA SET
\*NEW!\* | 34114054P | XS-XXL
\$78

MERRY & BRIGHT DOG BANDANA
\*NEW!\* | 34215027A | XS/S-M/L
\$22

DECK THE HALLS PAJAMA SET \*NEW!\* | 34112071P | 2-16y \$38

ALL WRAPPED UP BLANKET \*NEW!\* | 34217014H | OS \$40 WITH A \$200+ PURCHASE \$98 (RETAIL VALUE)