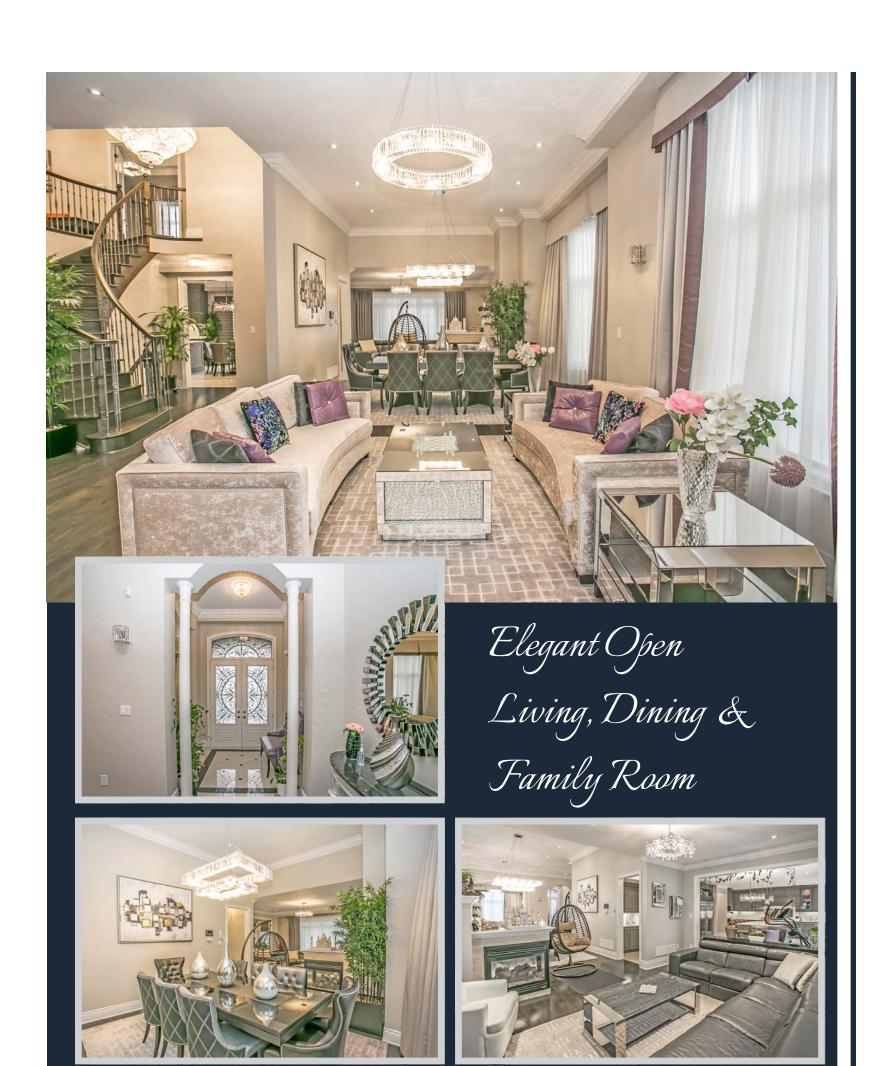

# 11 Annual Circle

BRAMPTON

SHAMIM JAVED

SALES REPRESENTATIVE

Welcome to this beautiful newer home with over 5000 square feet of living space, not including the professionally finished basement. Situated in sough after Credit River, this lovely home offers an open concept floor plan featuring living room with hardwood floors and large windows, dining room with double sided wall mounted shared with the spacious family room, separate office, and stunning custom kitchen with large center island and walk-out to the backyard. There are four bedrooms plus a loft on the upper level of the home, including the master with walk-in closet, 5 piece ensuite and sitting area. The finished lower level boasts a large recreation room with custom kitchen, two more bedrooms and four piece bathroom. A true gem that shows genuine pride of ownership. Simply move in and enjoy!