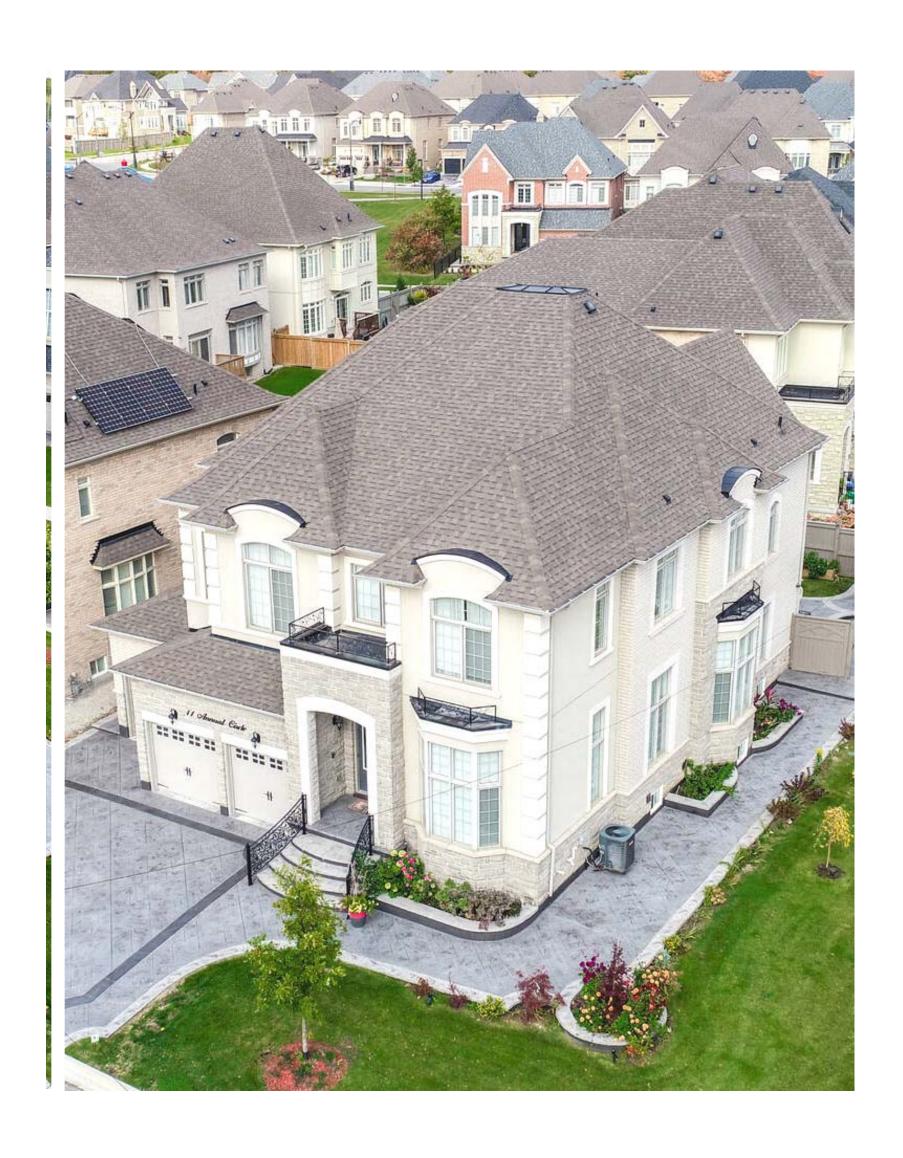

# 11 Annual Circle

BRAMPTON

SHAMIM JAVED

SALES REPRESENTATIVE

Welcome to this beautiful newer home with over 5000 square feet of living space, not including the professionally finished basement. Situated in sough after Credit River, this lovely home offers an open concept floor plan featuring living room with hardwood floors and large windows, dining room with double sided wall mounted shared with the spacious family room, separate office, and stunning custom kitchen with large center island and walk-out to the backyard. There are four bedrooms plus a loft on the upper level of the home, including the master with walk-in closet, 5 piece ensuite and sitting area. The finished lower level boasts a large recreation room with custom kitchen, two more bedrooms and four piece bathroom. A true gem that shows genuine pride of ownership. Simply move in and enjoy!

#### ADDITIONAL FEATURES/EXTRAS

500 square feet of living space | Upgrades from top to bottom in every room | 11 foot ceilings on main floor | 14 foot ceiling in master bedroom | 11 foot ceiling in second bedroom | 9 foot ceilings in basement | Large islands in both kitchen | Subzero fridge | Wolf appliances | Three car garage