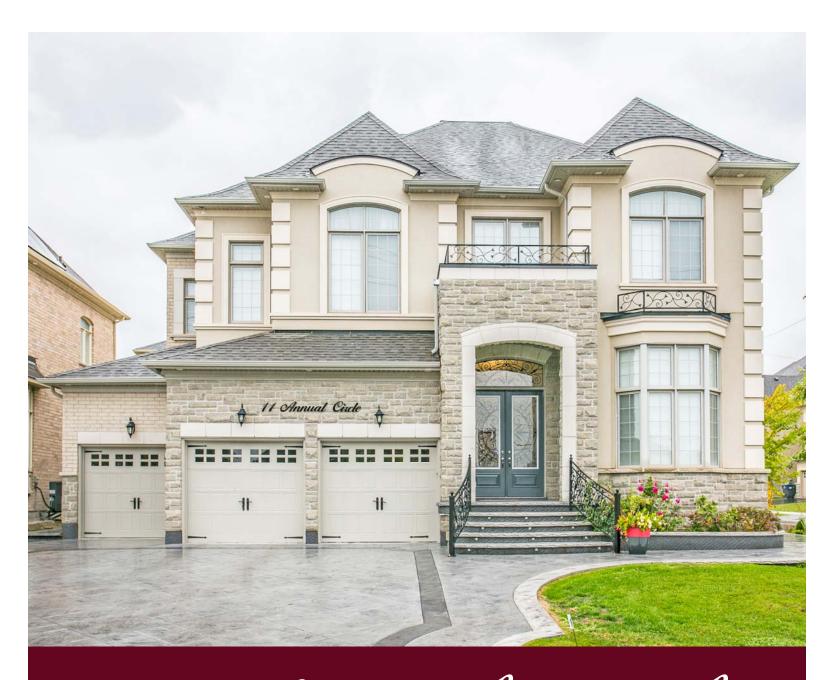

# 11 Annual Circle

BRAMPTON

SHAMIM JAVED

SALES REPRESENTATIVE

Welcome to this beautiful newer home with over 5000 square feet of living space, not including the professionally finished basement. Situated in sough after Credit River, this lovely home offers an open concept floor plan featuring living room with hardwood floors and large windows, dining room with double sided wall mounted shared with the spacious family room, separate office, and stunning custom kitchen with large center island and walk-out to the backyard. There are four bedrooms plus a loft on the upper level of the home, including the master with walk-in closet, 5 piece ensuite and sitting area. The finished lower level boasts a large recreation room with custom kitchen, two more bedrooms and four piece bathroom. A true gem that shows genuine pride of ownership. Simply move in and enjoy!

## 11 Annual Circle, Brampton