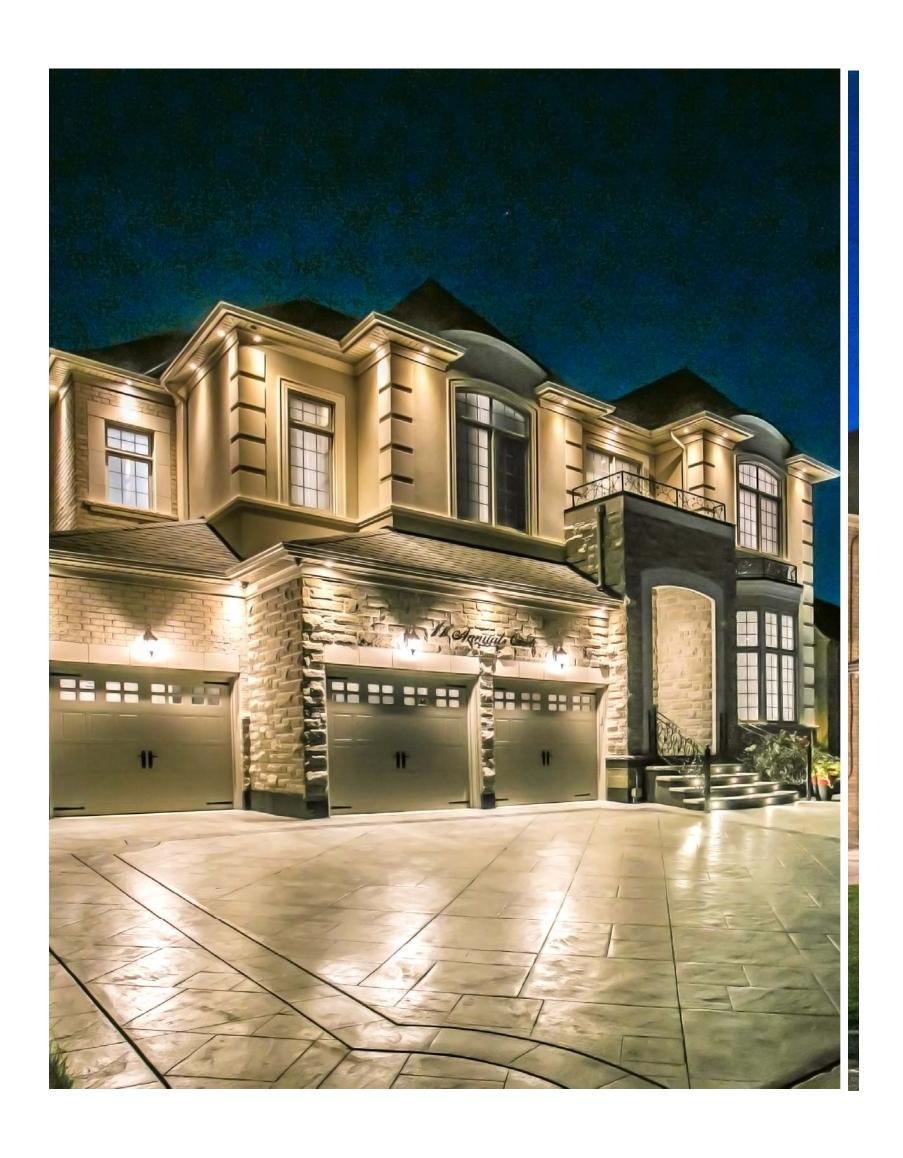

# 11 Annual Circle

BRAMPTON

SHAMIM JAVED

SALES REPRESENTATIVE

Welcome to this beautiful newer home with over 5000 square feet of living space, not including the professionally finished basement. Situated in sough after Credit River, this lovely home offers an open concept floor plan featuring living room with hardwood floors and large windows, dining room with double sided wall mounted shared with the spacious family room, separate office, and stunning custom kitchen with large center island and walk-out to the backyard. There are four bedrooms plus a loft on the upper level of the home, including the master with walk-in closet, 5 piece ensuite and sitting area. The finished lower level boasts a large recreation room with custom kitchen, two more bedrooms and four piece bathroom. A true gem that shows genuine pride of ownership. Simply move in and enjoy!