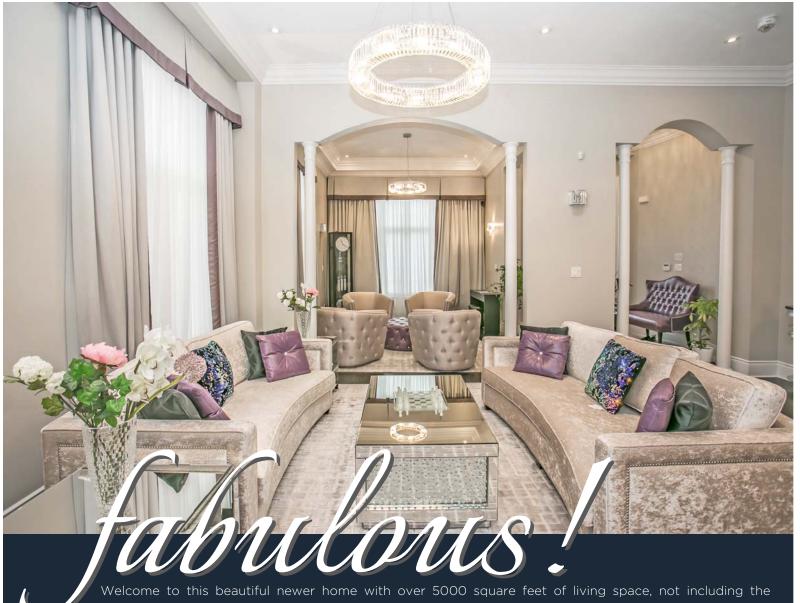

# 11 Annual Circle

BRAMPTON

SHAMIM JAVED

SALES REPRESENTATIVE

Welcome to this beautiful newer home with over 5000 square feet of living space, not including the professionally finished basement. Situated in sough after Credit River, this lovely home offers an open concept floor plan featuring living room with hardwood floors and large windows, dining room with double sided wall mounted shared with the spacious family room, separate office, and stunning custom kitchen with large center island and walk-out to the backyard. There are four bedrooms plus a loft on the upper level of the home, including the master with walk-in closet, 5 piece ensuite and sitting area. The finished lower level boasts a large recreation room with custom kitchen, two more bedrooms and four piece bathroom. A true gem that shows genuine pride of ownership. Simply move in and enjoy!