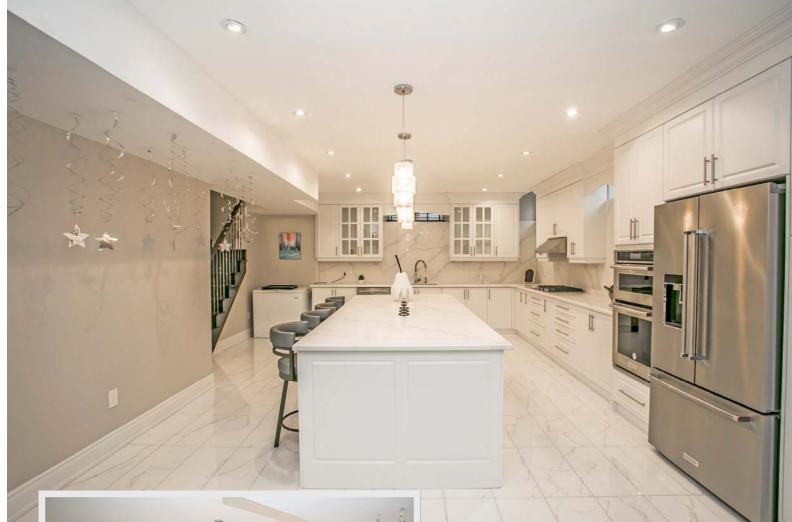

# 11 Annual Circle

BRAMPTON

SHAMIM JAVED

SALES REPRESENTATIVE

Welcome to this beautiful newer home with over 5000 square feet of living space, not including the professionally finished basement. Situated in sough after Credit River, this lovely home offers an open concept floor plan featuring living room with hardwood floors and large windows, dining room with double sided wall mounted shared with the spacious family room, separate office, and stunning custom kitchen with large center island and walk-out to the backyard. There are four bedrooms plus a loft on the upper level of the home, including the master with walk-in closet, 5 piece ensuite and sitting area. The finished lower level boasts a large recreation room with custom kitchen, two more bedrooms and four piece bathroom. A true gem that shows genuine pride of ownership. Simply move in and enjoy!

#### ADDITIONAL FEATURES/EXTRAS

500 square feet of living space | Upgrades from top to bottom in every room | 11 foot ceilings on main floor | 14 foot ceiling in master bedroom | 11 foot ceiling in second bedroom | 9 foot ceilings in basement | Large islands in both kitchen | Subzero fridge | Wolf appliances | Three car garage