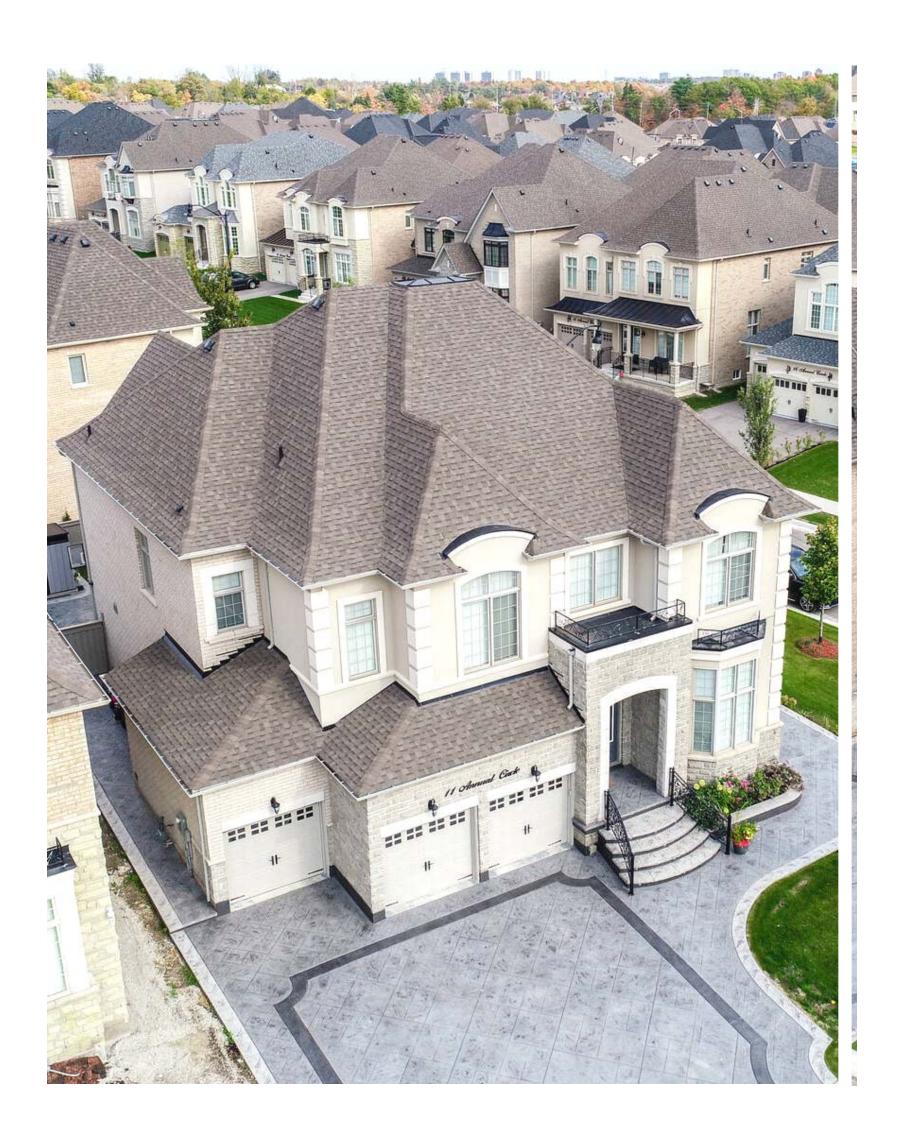

# 11 Annual Circle

BRAMPTON

SHAMIM JAVED

SALES REPRESENTATIVE

Welcome to this beautiful newer home with over 5000 square feet of living space, not including the professionally finished basement. Situated in sough after Credit River, this lovely home offers an open concept floor plan featuring living room with hardwood floors and large windows, dining room with double sided wall mounted shared with the spacious family room, separate office, and stunning custom kitchen with large center island and walk-out to the backyard. There are four bedrooms plus a loft on the upper level of the home, including the master with walk-in closet, 5 piece ensuite and sitting area. The finished lower level boasts a large recreation room with custom kitchen, two more bedrooms and four piece bathroom. A true gem that shows genuine pride of ownership. Simply move in and enjoy!

#### ADDITIONAL FEATURES/EXTRAS

500 square feet of living space | Upgrades from top to bottom in every room | 11 foot ceilings on main floor | 14 foot ceiling in master bedroom | 11 foot ceiling in second bedroom | 9 foot ceilings in basement | Large islands in both kitchen | Subzero fridge | Wolf appliances | Three car garage