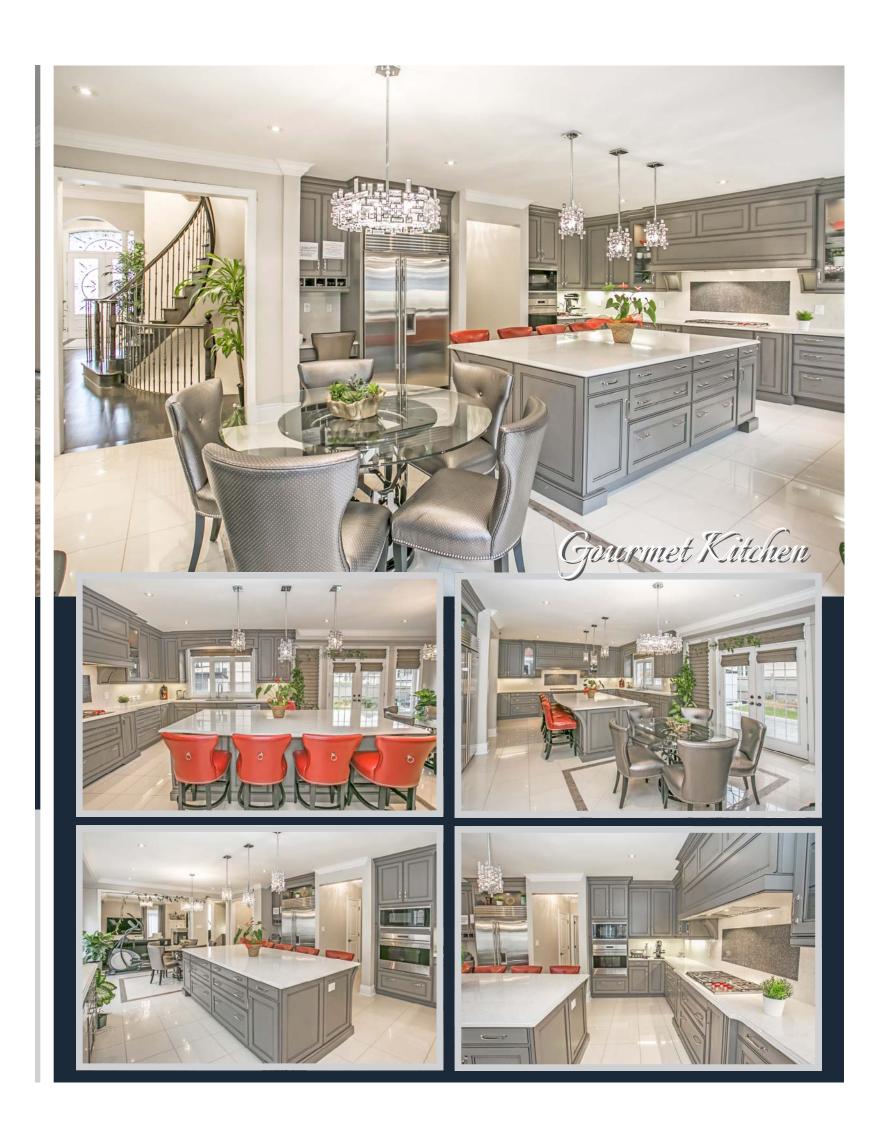

# 11 Annual Circle

BRAMPTON

SHAMIM JAVED

SALES REPRESENTATIVE

Welcome to this beautiful newer home with over 5000 square feet of living space, not including the professionally finished basement. Situated in sough after Credit River, this lovely home offers an open concept floor plan featuring living room with hardwood floors and large windows, dining room with double sided wall mounted shared with the spacious family room, separate office, and stunning custom kitchen with large center island and walk-out to the backyard. There are four bedrooms plus a loft on the upper level of the home, including the master with walk-in closet, 5 piece ensuite and sitting area. The finished lower level boasts a large recreation room with custom kitchen, two more bedrooms and four piece bathroom. A true gem that shows genuine pride of ownership. Simply move in and enjoy!

#### ADDITIONAL FEATURES/EXTRAS

500 square feet of living space | Upgrades from top to bottom in every room | 11 foot ceilings on main floor | 14 foot ceiling in master bedroom | 11 foot ceiling in second bedroom | 9 foot ceilings in basement | Large islands in both kitchen | Subzero fridge | Wolf appliances | Three car garage