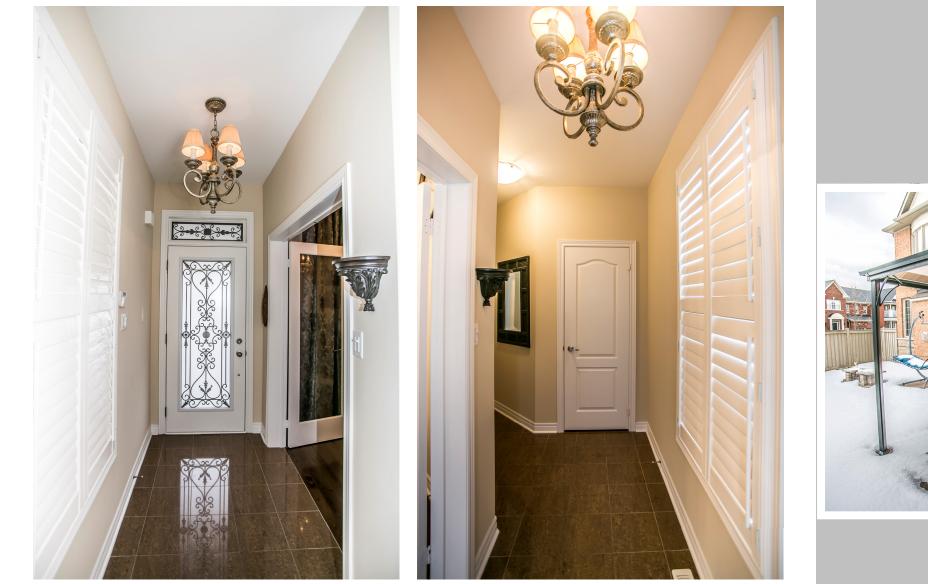

This lovely home features a combined living and dining room, with hardwood floors and cathedral ceilings; an office just off the foyer with French doors; a family room with a gas fireplace; and a large gourmet kitchen with stainless steel appliances, centre island and glass countertops. The fully finished basement boasts a recreation room that can be used as a basement apartment, with kitchen, bath, and an extra two bedrooms.