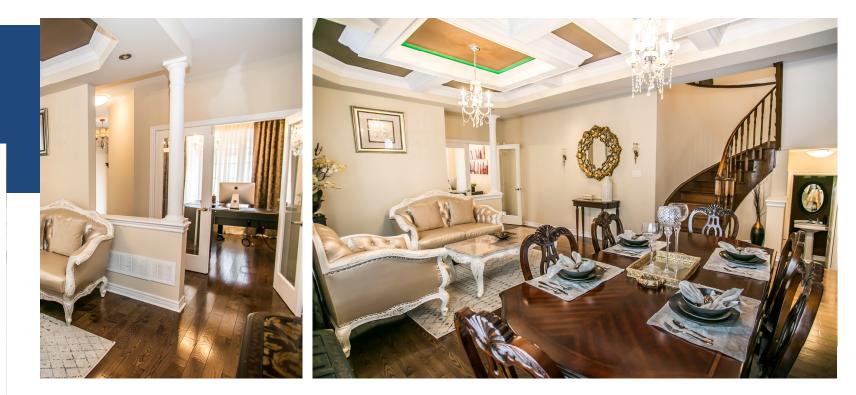

This lovely home features a combined living and dining room, with hardwood floors and cathedral ceilings; an office just off the foyer with French doors; a family room with a gas fireplace; and a large gourmet kitchen with stainless steel appliances, centre island and glass countertops. The fully finished basement boasts a recreation room that can be used as a basement apartment, with kitchen, bath, and an extra two bedrooms.

## LIVING, DINING & FAMILY

BRIGHT AND AIRY SPACE

- Gleaming hardwood floors
- Powder room on main floor
- Cathedral ceilings
- Pot lights
- Gas fireplace