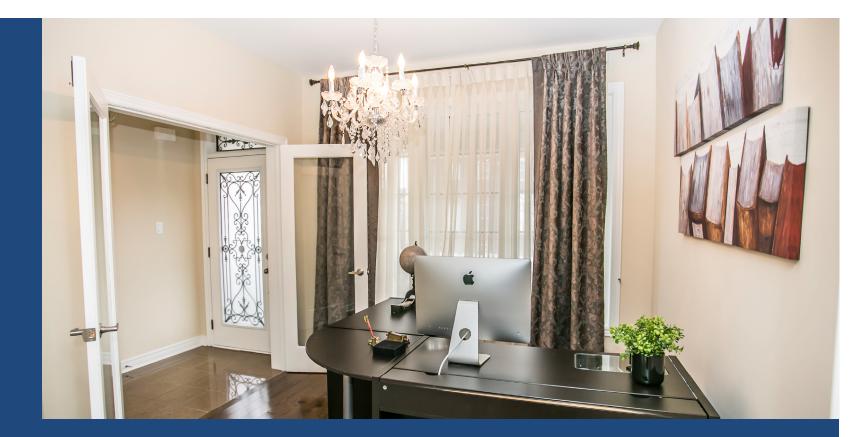

This lovely home features a combined living and dining room, with hardwood floors and cathedral ceilings; an office just off the foyer with French doors; a family room with a gas fireplace; and a large gourmet kitchen with stainless steel appliances, centre island and glass countertops. The fully finished basement boasts a recreation room that can be used as a basement apartment, with kitchen, bath, and an extra two bedrooms.