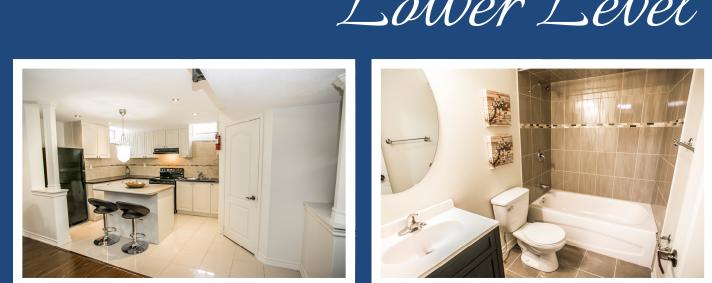

This lovely home features a combined living and dining room, with hardwood floors and cathedral ceilings; an office just off the foyer with French doors; a family room with a gas fireplace; and a large gourmet kitchen with stainless steel appliances, centre island and glass countertops. The fully finished basement boasts a recreation room that can be used as a basement apartment, with kitchen, bath, and an extra two bedrooms.

# **BEDS & BATHS** 3 SPACIOUS BEDROOMS

- Master: Six piece ensuite
- Master: His and hers closet
- Four additional bedrooms
- Additional bedrooms connected to semi ensuites

Lower Level