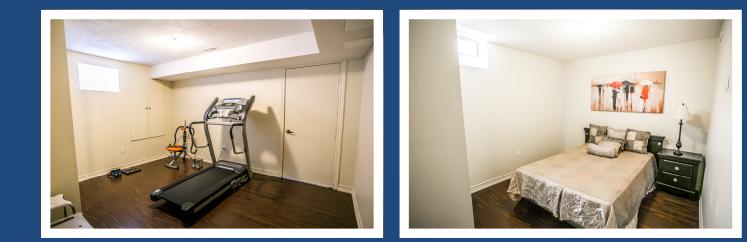

This lovely home features a combined living and dining room, with hardwood floors and cathedral ceilings; an office just off the foyer with French doors; a family room with a gas fireplace; and a large gourmet kitchen with stainless steel appliances, centre island and glass countertops. The fully finished basement boasts a recreation room that can be used as a basement apartment, with kitchen, bath, and an extra two bedrooms.

# **BEDS & BATHS** 3 SPACIOUS BEDROOMS

- Master: Six piece ensuite
- Master: His and hers closet
- Four additional bedrooms
- Additional bedrooms connected to semi ensuites

Lower Level