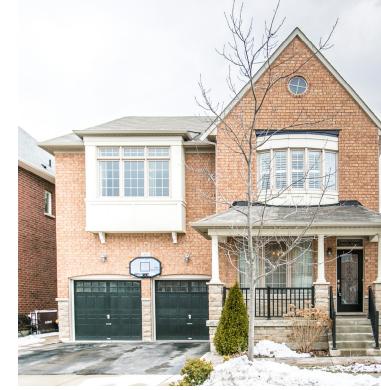

WELCOME *Home* 

451 Vaughan Court Escarpment View Milton District

O Martin Street

Welcome to this beautiful detached home, nested on a premium pie shaped lot in one of the finest areas of Milton. This home is situated in a prime location, within minutes away from great schools, parks, restaurants, shopping, and just a short drive to the highway. This area is perfect for an active family and commuters alike.

#### BEAUTIFUL FAMILY HOME

- In one of the most desirable areas of Milton
- Over 4000 square feet of living space
- Smooth ceilings on main floor with crown moulding and crown lighting
- California shutters
- Existing light fixtures & pot lights
- Backyard gazebo
- Separate laundry connection in basement