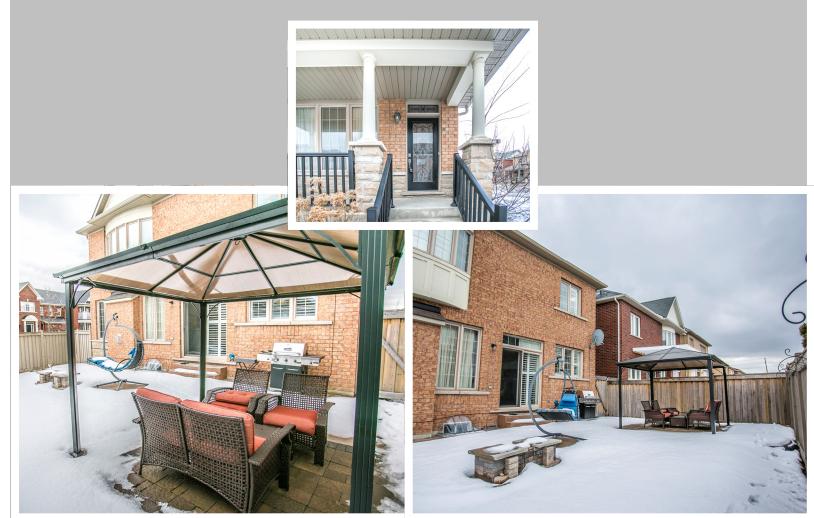

#### BEAUTIFUL FAMILY HOME

- In one of the most desirable areas of Milton
- Over 4000 square feet of living space
- Smooth ceilings on main floor with crown moulding and crown lighting
- California shutters
- Existing light fixtures & pot lights
- Backyard gazebo
- Separate laundry connection in basement