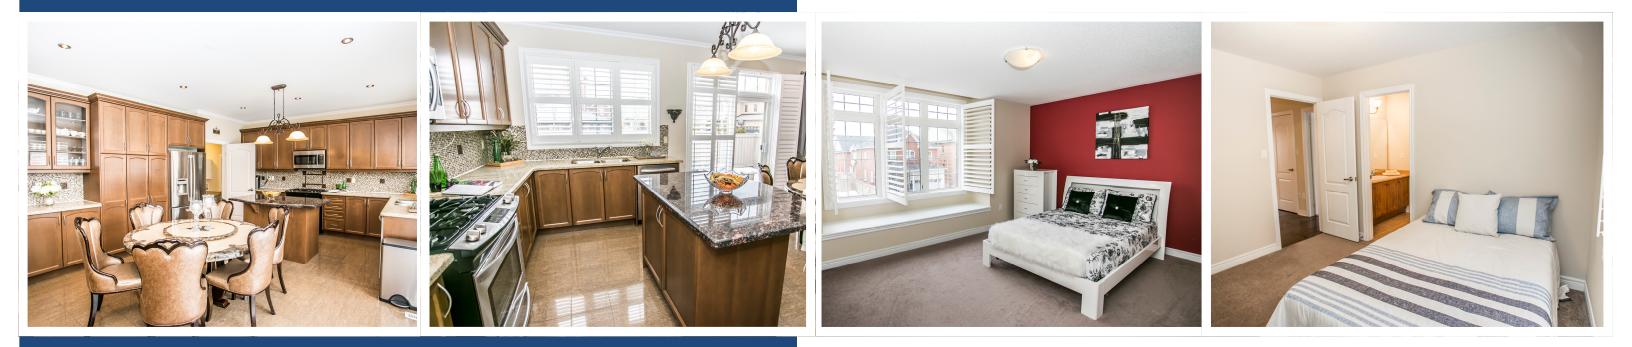

## KITCHEN

#### GREAT FUNCTIONAL KITCHEN

- Stainless steel gas stove, fridge and microwave
- Walk-out to the backyard
- Large pantry
- Centre island
- Glass countertops
- Main floor laundry room

# **BEDS & BATHS** 3 SPACIOUS BEDROOMS

- Master: Six piece ensuite
- Master: His and hers closet
- Four additional bedrooms
- Additional bedrooms connected to semi ensuites

Lower Level