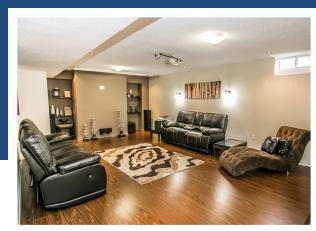

This lovely home features a combined living and dining room, with hardwood floors and cathedral ceilings; an office just off the foyer with French doors; a family room with a gas fireplace; and a large gourmet kitchen with stainless steel appliances, centre island and glass countertops. The fully finished basement boasts a recreation room that can be used as a basement apartment, with kitchen, bath, and an extra two bedrooms.