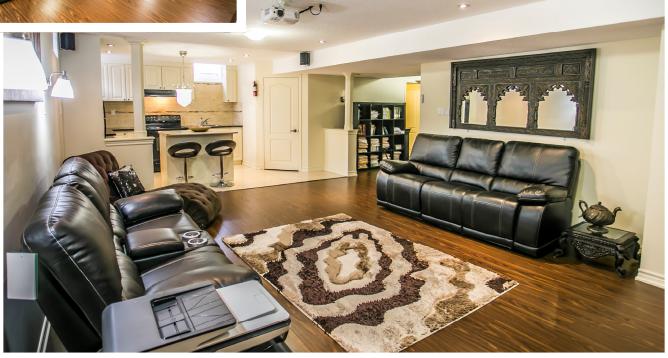

This lovely home features a combined living and dining room, with hardwood floors and cathedral ceilings; an office just off the foyer with French doors; a family room with a gas fireplace; and a large gourmet kitchen with stainless steel appliances, centre island and glass countertops. The fully finished basement boasts a recreation room that can be used as a basement apartment, with kitchen, bath, and an extra two bedrooms.