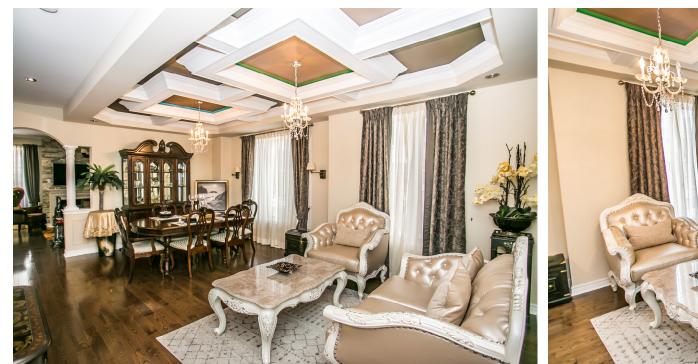

## LIVING, DINING & FAMILY

BRIGHT AND AIRY SPACE

- Gleaming hardwood floors
- Powder room on main floor
- Cathedral ceilings
- Pot lights
- Gas fireplace