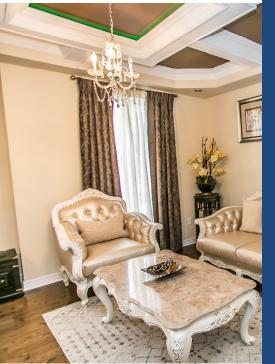

## LIVING, DINING & FAMILY

BRIGHT AND AIRY SPACE

- Gleaming hardwood floors
- Powder room on main floor
- Cathedral ceilings
- Pot lights
- Gas fireplace