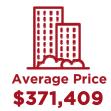

## **CONDO CORNER**

**Average Sale Price** 

\$445,420

**Number Of Sales** 

44

Total Condos Sold February 2019

**38** 

Total Condos Sold February 2018