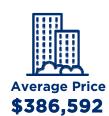

## **BRAMPTON**

2020

Average Sale Price Year To Date

\$802,136

**Total Active Residential Listings** 

543

Number Of Sales Year To Date

1264