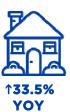

## **JANUARY MARKET STATS**

**GUELPH 2023** 

**Average Sale Price Year To Date** 

\$604,709

**Number Of Sales** 

Year To Date

138

**Average Days On** Market **Year To Date** 