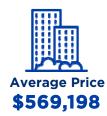

## **JANUARY MARKET STATS**

**GUELPH 2023** 

**Average Sale Price Year To Date** 

\$604,709

**Number Of Sales** 

Year To Date

138

**Average Days On** Market **Year To Date** 