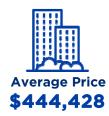

## **GUELPH 2021**

Average Sale Price Year To Date

\$743,932

**Total Active Residential Listings** 

230

Number Of Sales Year To Date

2891

**Total Properties Sold** 