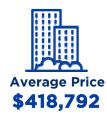

## **GUELPH 2022**

Average Sale Price Year To Date

\$947,647

Number Of Sales Year To Date

1,404

Average Days On Market Year To Date

11

**Total Active Residential Listings** 