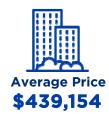

## **GUELPH 2021**

Average Sale Price Year To Date

\$746,342

**Total Active Residential Listings** 

189

Number Of Sales Year To Date

3033

**Total Properties Sold** 