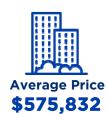

## **MISSISSAUGA 2022**

\$1,187,122

Number Of Sales Year To Date

3,141

Average Days On Market Year To Date

8

**Total Active Residential Listings** 

1101