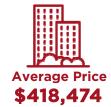

## **CONDO CORNER**

**Average Sale Price** 

**\$540,877** 

**Number Of Sales** 

230

Total Condos Sold
August 2019

**257** 

Total Condos Sold August 2018