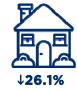

MARCH MARKET STATS MISSISSAUGA

**Average Sale Price** Year To Date \$852,102

Number Of Sales Year To Date

2020

**↓28.1%** 

**16.1%** 

**Average Days On** Market Year To Date 15

**Total Active Residential Listings** 897