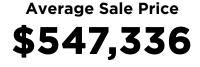

MARCH MARKET STATS MISSISSAUGA

**Average Sale Price** Year To Date \$852,102

Number Of Sales Year To Date

2020

**↓28.1%** 

**16.1%** 

**Average Days On** Market Year To Date 15

**Total Active Residential Listings** 897