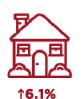

MARCH MARKET STATS MISSISSAUGA

**Average Sale Price** Year To Date \$852,102

Number Of Sales Year To Date

2020

**↓28.1%** 

**16.1%** 

**Average Days On** Market Year To Date 15

**Total Active Residential Listings** 897