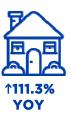

Average Sale Price Year To Date

\$1,678,176

↑14.9% YOY

Number Of Sales Year To Date

1,786

39.6% 18.33%

YOY

Average Days On Market Year To Date