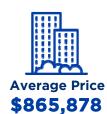

## **TORONTO W06 2023**

\$892,532

Number Of Sales Year To Date

141

Average Days On Market Year To Date

23

**Total Active Residential Listings** 

200