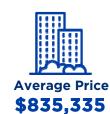

## **TORONTO W06 2023**

Average Sale Price Year To Date

\$852,263

Number Of Sales Year To Date

54

Average Days On Market Year To Date

24

**Total Active Residential Listings** 