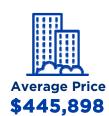

## **AUGUST MARKET STATS**

**GUELPH 2022** 

Average Sale Price Year To Date

\$830,682

Number Of Sales Year To Date

1,717

Average Days On Market Year To Date

28