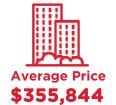

## **CONDO CORNER**

**Average Sale Price** 

\$330,407

**Number Of Sales** 

39

Total Condos Sold August 2021

45

Total Condos Sold August 2020