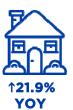

## **TORONTO W06 2022**

Average Sale Price Year To Date

\$1,028,328

↑2.19% YOY

YOY

Number Of Sales Year To Date

218

YOY