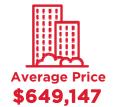

## **TORONTO W06 2022**

Average Sale Price Year To Date

\$1,028,328

↑2.19% YOY

YOY

Number Of Sales Year To Date

218

YOY