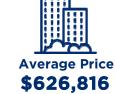

## **CONDO CORNER**

Number Of Sales

98

**Total Condos Sold** August 2019

78

**Average Price** 

\$616,125

**Total Condos Sold** August 2018