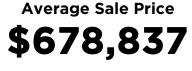

## **AUGUST MARKET STATS**

**Average Sale Price** Year To Date

\$837,568

Number Of Sales Year To Date 976

↓5%

17

**↑39%** 

11.9%↑