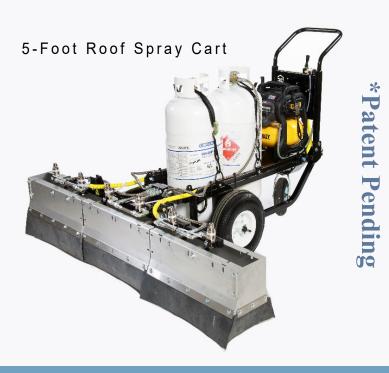

## FEATURES:

- 5X faster than hand spraying
- 20% more coverage than hand spraying
- Windscreen allows application of adhesive in winds up to 30 mph
- Uses 40-lb and 80-lb tanks
- Individual nozzle controls for variable width application
- Folding boom for easy transport
- Payments as low as \$225 a month

## **PRODUCTS:**

- 5-FOOT ZIP CART™ 2 Canisters cover 40 SQ in 20 minutes
- 10-FOOT ZIP CART™ 6 Canisters cover 120 SQ in 30 minutes
- POWER BLANKET Available in Standard 4 x 4 (5-Foot Cart) or Custom (10-Foot Cart)