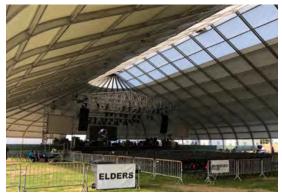

## **OPTION 2 - RINK ROOF**

## STRETCHED FABRIC STRUCTURE

Company: Sprung

https://www.sprung.com/

## Main qualities of this system:

- design can handle extreme winds and weather
- translucide daylight panels in peak provide natural light
- rust free aluminium structure
- wide range of colour membrane choices
- high tensioned wrinkled free membrane