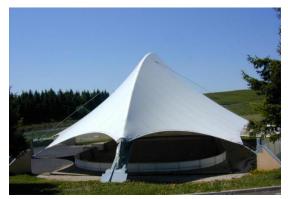

# **OPTION 1 - RINK ROOF**STRETCHED FABRIC STRUCTURE

Company: Sollertia <a href="https://sollertia.ca/en/">https://sollertia.ca/en/</a>

## Main qualities of this system:

- translucidity allowing for natural ambient light
- covers large spaces reducing the quantity of supporting structure
- no perimeter walls required
- resistance and durability