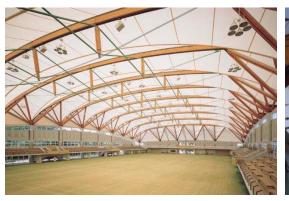

# **OPTION 1 - RINK ROOF**STRETCHED FABRIC STRUCTURE

Company: Sollertia <a href="https://sollertia.ca/en/">https://sollertia.ca/en/</a>

## Main qualities of this system:

- translucidity allowing for natural ambient light
- covers large spaces reducing the quantity of supporting structure
- no perimeter walls required
- resistance and durability