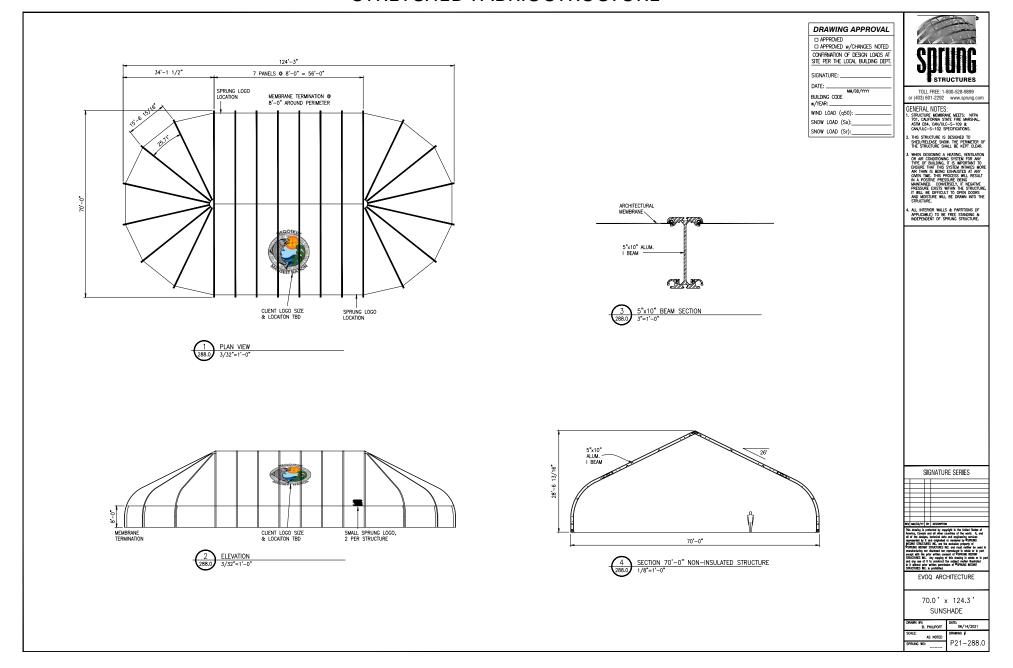

ps://www.sprung.com/

## Main qualities of this system:

- design can handle extreme winds and weather
- translucide daylight panels in peak provide natural light
- rust free aluminium structure
- wide range of colour membrane choices
- high tensioned wrinkled free membrane

#### **Cost estimate:**

Approximate price for structure: \$35/sq.ft
Approximate price for installation: \$18/sq.ft

Area: 8690 sq.ft

Total for strucutre: \$303 000 Total for installation: \$156 000

Total (excluding taxes): ± \$460 000

### This estimate includes:

- 50 year guarantee for the aluminum sub structure
- 15 year guarantee on membrane
- independent engineered stamped drawing
- sprung technical consultant
- delivered to site
- installation











# **RINK ROOF OPTION 2**

# STRETCHED FABRIC STRUCTURE