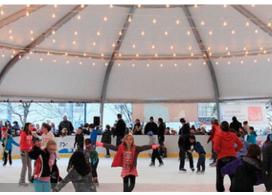

## **OPTION 2 - RINK ROOF**

## STRETCHED FABRIC STRUCTURE

Company: Sprung

https://www.sprung.com/

## Main qualities of this system:

- design can handle extreme winds and weather
- translucide daylight panels in peak provide natural light
- rust free aluminium structure
- wide range of colour membrane choices
- high tensioned wrinkled free membrane