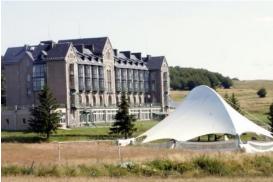

# **OPTION 1 - RINK ROOF**STRETCHED FABRIC STRUCTURE

Company: Sollertia <a href="https://sollertia.ca/en/">https://sollertia.ca/en/</a>

## Main qualities of this system:

- translucidity allowing for natural ambient light
- covers large spaces reducing the quantity of supporting structure
- no perimeter walls required
- resistance and durability