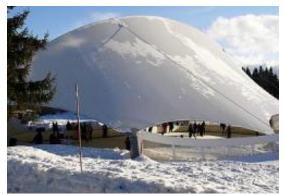

## **OPTION 2 - RINK ROOF**

## STRETCHED FABRIC STRUCTURE

Company: Sprung

https://www.sprung.com/

## Main qualities of this system:

- design can handle extreme winds and weather
- translucide daylight panels in peak provide natural light
- rust free aluminium structure
- wide range of colour membrane choices
- high tensioned wrinkled free membrane