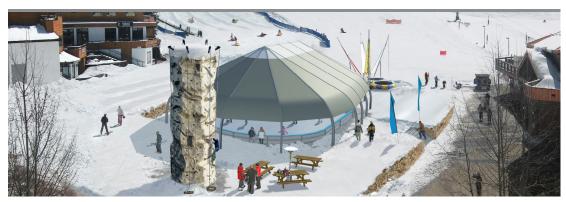

## **OPTION 2 - RINK ROOF**

## STRETCHED FABRIC STRUCTURE

Company: Sprung

https://www.sprung.com/

## Main qualities of this system:

- design can handle extreme winds and weather
- translucide daylight panels in peak provide natural light
- rust free aluminium structure
- wide range of colour membrane choices
- high tensioned wrinkled free membrane