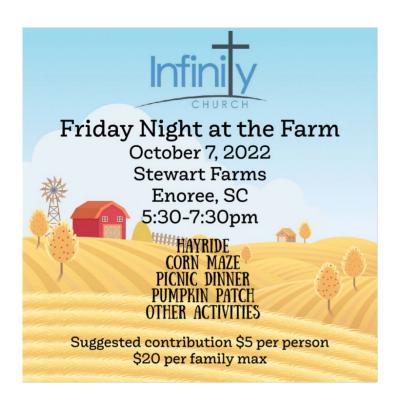

## <u>Upcoming Events, Ministry Opportunities and Weekly Meetings</u> <u>SUNDAY, SEPTEMBER 25, 2022</u>

9:30am Adult Bible Study (Dan Perry's Class &Travis Spain's Class)
Youth Bible Study

| 9/25/2 | 2022 |
|--------|------|
|--------|------|