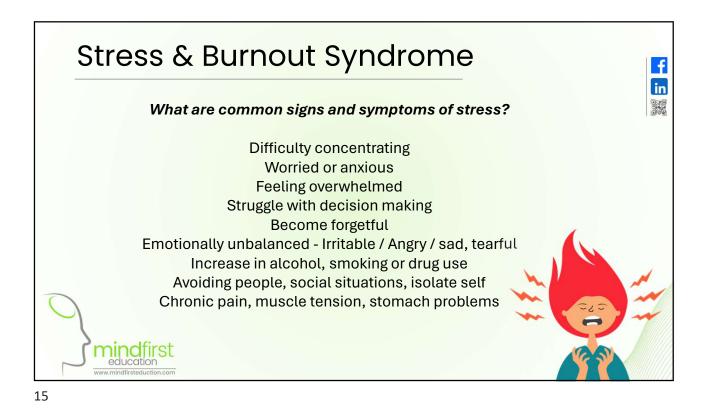

---------------------------|---------------------------------------------------------------------------------------------------------------------------------------------------------------------------------------------------------------------------------------------------------------------------|
| <ul> <li>Everyone has it</li> <li>Affects how we think, feel and act</li> <li>Determines how we deal with stress, relate to others and make choices</li> <li>Poor mental health can lead to mental illness</li> </ul> | <ul> <li>Problems functioning in day-to-day lives</li> <li>Are either diagnosed or diagnosable and treatable (not always curable)</li> <li>Range of conditions</li> <li>Affect people's thoughts, emotions, behaviours and relationships.</li> <li>Stigmatised</li> </ul> |