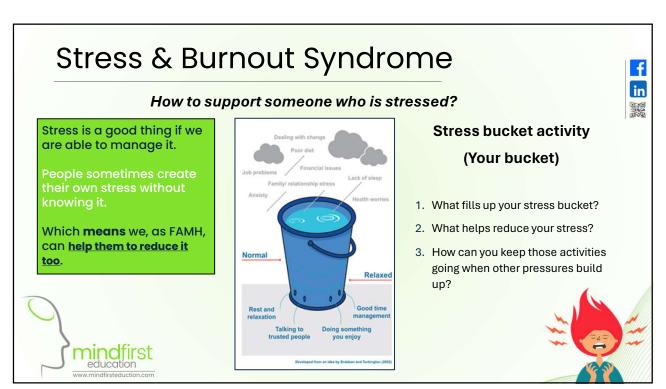

-----------------|---------------------------------------------------------------------------------------------------------------------------------------------------------------------------------------------------------------------------------------------------------------------------|
| <ul> <li>Everyone has it</li> <li>Affects how we think, feel and act</li> <li>Determines how we deal with stress, relate to others and make choices</li> <li>Poor mental health can lead to mental illness</li> </ul> | <ul> <li>Problems functioning in day-to-day lives</li> <li>Are either diagnosed or diagnosable and treatable (not always curable)</li> <li>Range of conditions</li> <li>Affect people's thoughts, emotions, behaviours and relationships.</li> <li>Stigmatised</li> </ul> |