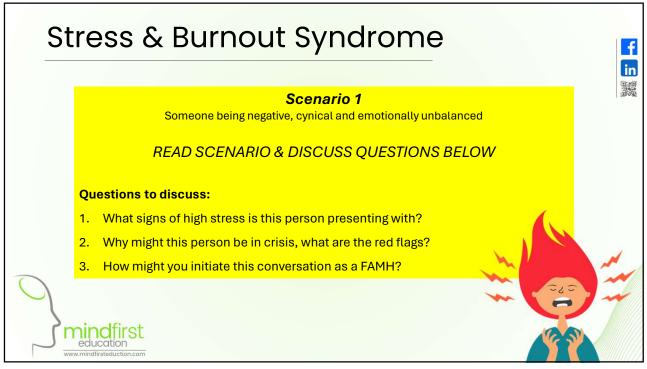

-------------------------|---------------------------------------------------------------------------------------------------------------------------------------------------------------------------------------------------------------------------------------------------------------------------|
| <ul> <li>Everyone has it</li> <li>Affects how we think, feel and act</li> <li>Determines how we deal with stress, relate to others and make choices</li> <li>Poor mental health can lead to mental illness</li> </ul> | <ul> <li>Problems functioning in day-to-day lives</li> <li>Are either diagnosed or diagnosable and treatable (not always curable)</li> <li>Range of conditions</li> <li>Affect people's thoughts, emotions, behaviours and relationships.</li> <li>Stigmatised</li> </ul> |