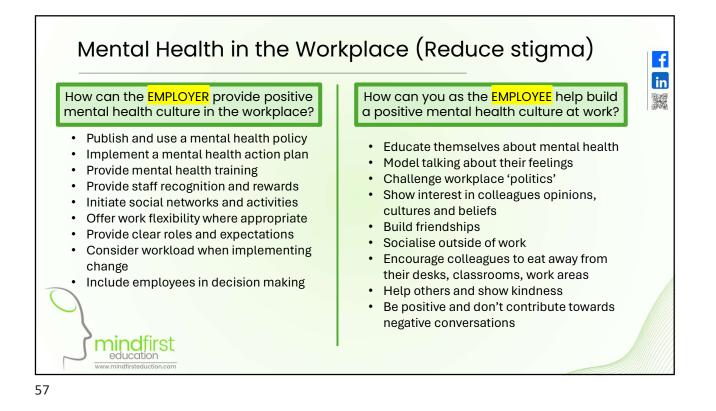

---------------------------------------------------------------------------------------------------------------------------------------------------------------------------------------------------------------|
| <ul> <li>Everyone has it</li> <li>Affects how we think, feel and act</li> <li>Determines how we deal with stress, relate to others and make choices</li> <li>Poor mental health can lead to mental illness</li> </ul> | <ul> <li>Problems functioning in day-to-day lives</li> <li>Are either diagnosed or diagnosable and treatable (not always curable)</li> <li>Range of conditions</li> <li>Affect people's thoughts, emotions, behaviours and relationships.</li> <li>Stigmatised</li> </ul> |