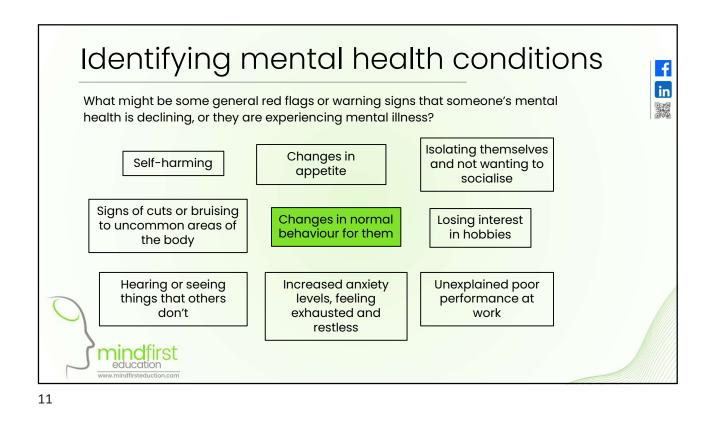

-----------------------------------|---------------------------------------------------------------------------------------------------------------------------------------------------------------------------------------------------------------------------------------------------------------------------|
| <ul> <li>Everyone has it</li> <li>Affects how we think, feel and act</li> <li>Determines how we deal with stress, relate to others and make choices</li> <li>Poor mental health can lead to mental illness</li> </ul> | <ul> <li>Problems functioning in day-to-day lives</li> <li>Are either diagnosed or diagnosable and treatable (not always curable)</li> <li>Range of conditions</li> <li>Affect people's thoughts, emotions, behaviours and relationships.</li> <li>Stigmatised</li> </ul> |