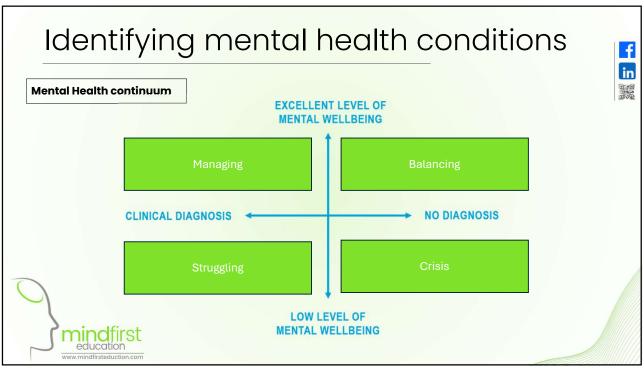

---------------------------------|---------------------------------------------------------------------------------------------------------------------------------------------------------------------------------------------------------------------------------------------------------------------------|
| <ul> <li>Everyone has it</li> <li>Affects how we think, feel and act</li> <li>Determines how we deal with stress, relate to others and make choices</li> <li>Poor mental health can lead to mental illness</li> </ul> | <ul> <li>Problems functioning in day-to-day lives</li> <li>Are either diagnosed or diagnosable and treatable (not always curable)</li> <li>Range of conditions</li> <li>Affect people's thoughts, emotions, behaviours and relationships.</li> <li>Stigmatised</li> </ul> |