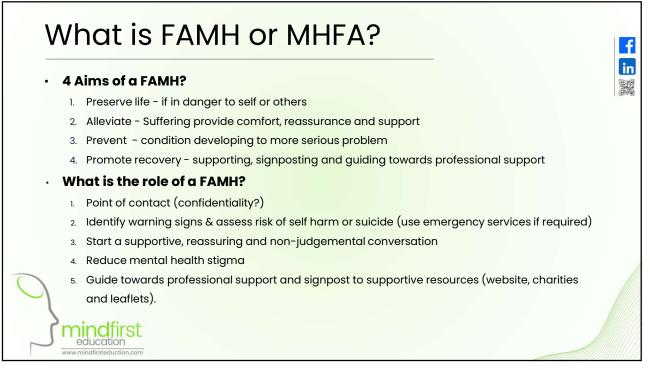

-------------------------------------------|---------------------------------------------------------------------------------------------------------------------------------------------------------------------------------------------------------------------------------------------------------------------------|
| <ul> <li>Everyone has it</li> <li>Affects how we think, feel and act</li> <li>Determines how we deal with stress, relate to others and make choices</li> <li>Poor mental health can lead to mental illness</li> </ul> | <ul> <li>Problems functioning in day-to-day lives</li> <li>Are either diagnosed or diagnosable and treatable (not always curable)</li> <li>Range of conditions</li> <li>Affect people's thoughts, emotions, behaviours and relationships.</li> <li>Stigmatised</li> </ul> |