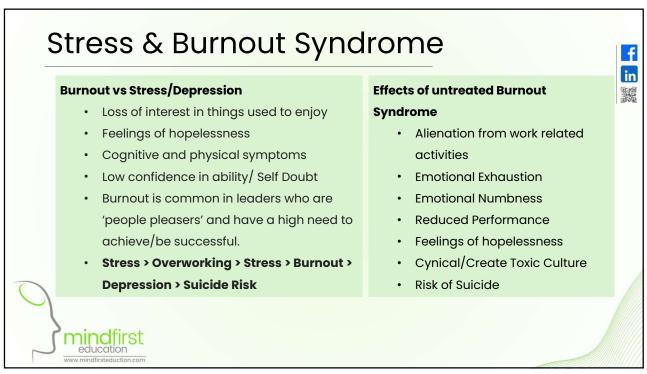

-----|---------------------------------------------------------------------------------------------------------------------------------------------------------------------------------------------------------------------------------------------------------------------------|
| <ul> <li>Everyone has it</li> <li>Affects how we think, feel and act</li> <li>Determines how we deal with stress, relate to others and make choices</li> <li>Poor mental health can lead to mental illness</li> </ul> | <ul> <li>Problems functioning in day-to-day lives</li> <li>Are either diagnosed or diagnosable and treatable (not always curable)</li> <li>Range of conditions</li> <li>Affect people's thoughts, emotions, behaviours and relationships.</li> <li>Stigmatised</li> </ul> |