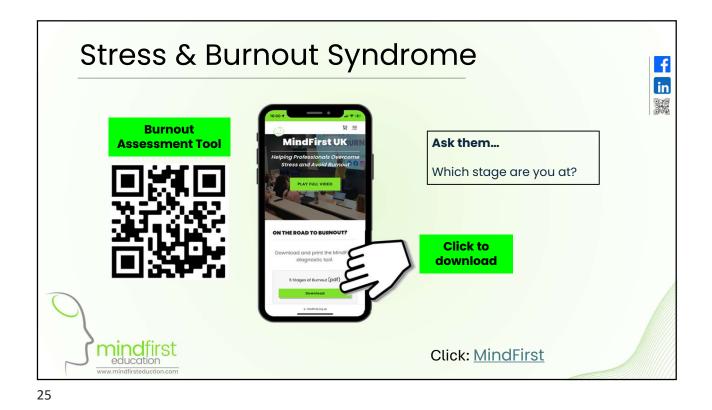

-------|---------------------------------------------------------------------------------------------------------------------------------------------------------------------------------------------------------------------------------------------------------------------------|
| <ul> <li>Everyone has it</li> <li>Affects how we think, feel and act</li> <li>Determines how we deal with stress, relate to others and make choices</li> <li>Poor mental health can lead to mental illness</li> </ul> | <ul> <li>Problems functioning in day-to-day lives</li> <li>Are either diagnosed or diagnosable and treatable (not always curable)</li> <li>Range of conditions</li> <li>Affect people's thoughts, emotions, behaviours and relationships.</li> <li>Stigmatised</li> </ul> |