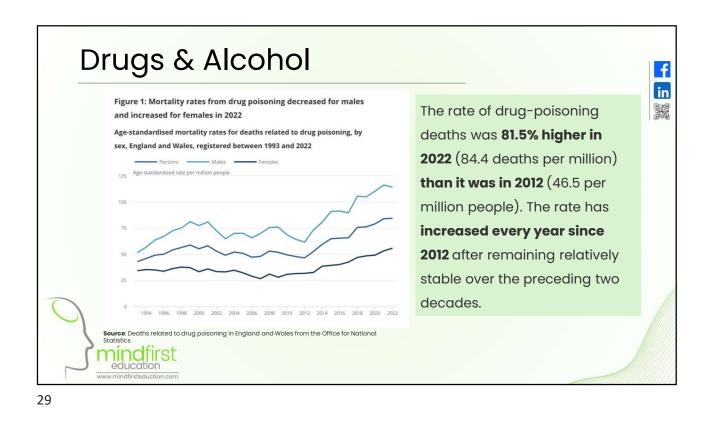

---------------------------------------------------------------------------------------------------------------------------------------------------------------------------------------------------------------------------------------------------------------------------|
| <ul> <li>Everyone has it</li> <li>Affects how we think, feel and act</li> <li>Determines how we deal with stress, relate to others and make choices</li> <li>Poor mental health can lead to mental illness</li> </ul> | <ul> <li>Problems functioning in day-to-day lives</li> <li>Are either diagnosed or diagnosable and treatable (not always curable)</li> <li>Range of conditions</li> <li>Affect people's thoughts, emotions, behaviours and relationships.</li> <li>Stigmatised</li> </ul> |