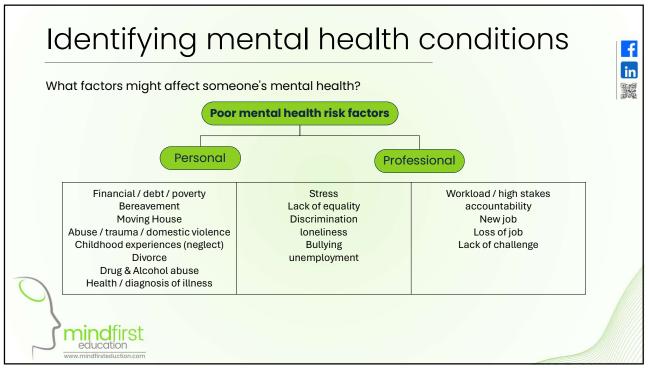

-------------------------------------|---------------------------------------------------------------------------------------------------------------------------------------------------------------------------------------------------------------------------------------------------------------------------|
| <ul> <li>Everyone has it</li> <li>Affects how we think, feel and act</li> <li>Determines how we deal with stress, relate to others and make choices</li> <li>Poor mental health can lead to mental illness</li> </ul> | <ul> <li>Problems functioning in day-to-day lives</li> <li>Are either diagnosed or diagnosable and treatable (not always curable)</li> <li>Range of conditions</li> <li>Affect people's thoughts, emotions, behaviours and relationships.</li> <li>Stigmatised</li> </ul> |