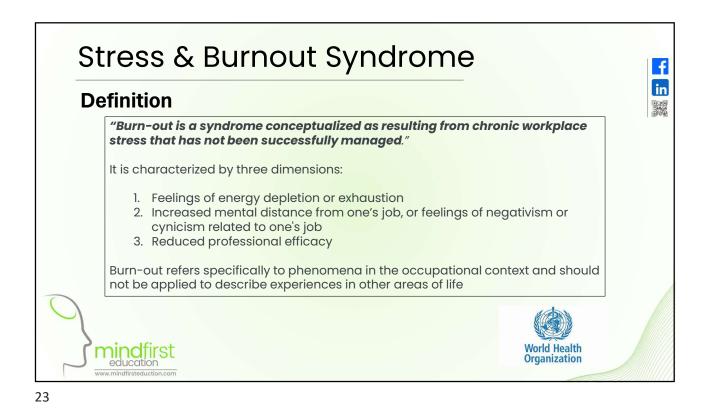

-----------|---------------------------------------------------------------------------------------------------------------------------------------------------------------------------------------------------------------------------------------------------------------------------|
| <ul> <li>Everyone has it</li> <li>Affects how we think, feel and act</li> <li>Determines how we deal with stress, relate to others and make choices</li> <li>Poor mental health can lead to mental illness</li> </ul> | <ul> <li>Problems functioning in day-to-day lives</li> <li>Are either diagnosed or diagnosable and treatable (not always curable)</li> <li>Range of conditions</li> <li>Affect people's thoughts, emotions, behaviours and relationships.</li> <li>Stigmatised</li> </ul> |