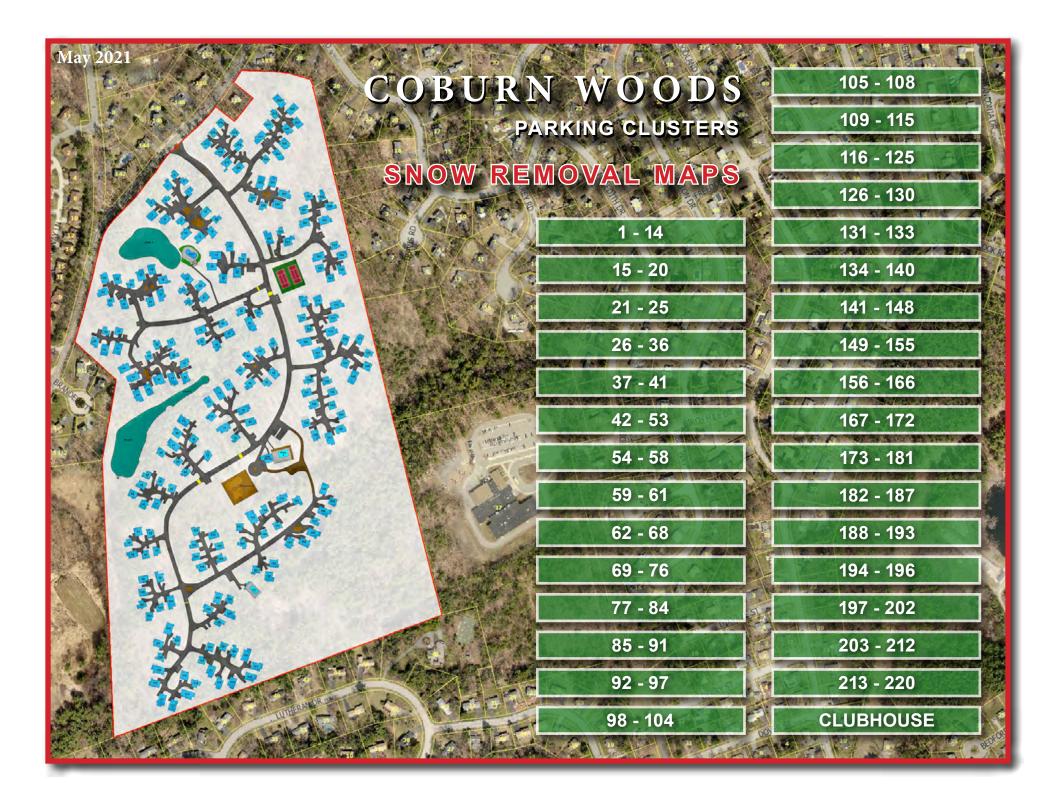

## **SNOW 15 - 20**

Car #1 - fully parked in carport. Car #2 - parked where shown.

- **V** VISITOR PARKING
- PERMIT ISSUED
- A AMENITY PARKING
- NO PARKING TOW ZONE

#### **PERMITS GRANTED**

#18 - 3RD PERMIT

#20 - 3RD PERMIT

#16 - 3RD PERMIT





# **SNOW 21 - 25**

Car #1 - fully parked in carport. Car #2 - parked where shown.

**V** VISITOR PARKING

PERMIT ISSUED

A AMENITY PARKING

NO PARKING - TOW ZONE

#### PERMITS GRANTED

#21 - 3RD PERMIT - Temp



**SNOW 26 - 36** 

Car #1 - fully parked in carport. Car #2 - parked where shown.

**V** VISITOR PARKING

PERMIT ISSUED

A AMENITY PARKING

NO PARKING - TOW ZONE

**PERMITS GRANTED** 

#27 - 3RD PERMIT



## **SNOW 37 - 41**

- **V** VISITOR PARKING
- PERMIT ISSUED
- A AMENITY PARKING
- NO PARKING TOW ZONE





# **SNOW 54 - 58**