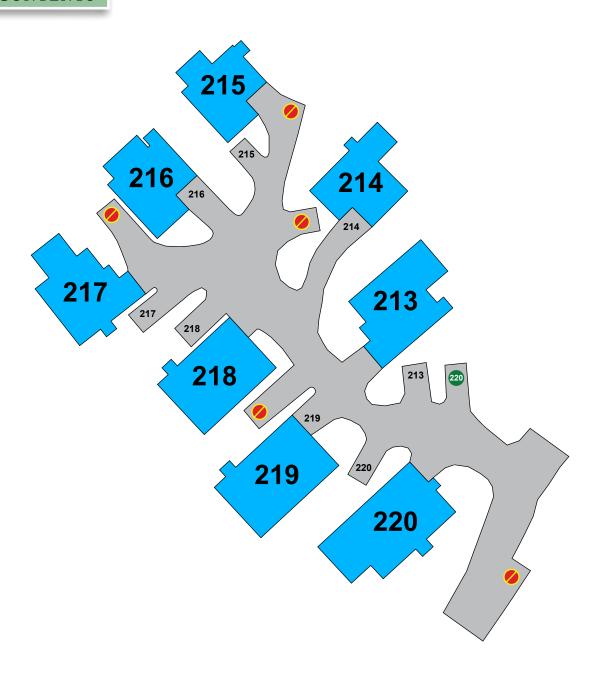

## **SNOW 213 - 220**

Car #1 - fully parked in carport. Car #2 - parked where shown.

- **V** VISITOR PARKING
- PERMIT ISSUED
- A AMENITY PARKING
- NO PARKING TOW ZONE

#### **PERMITS GRANTED**

#220 - 3RD PERMIT