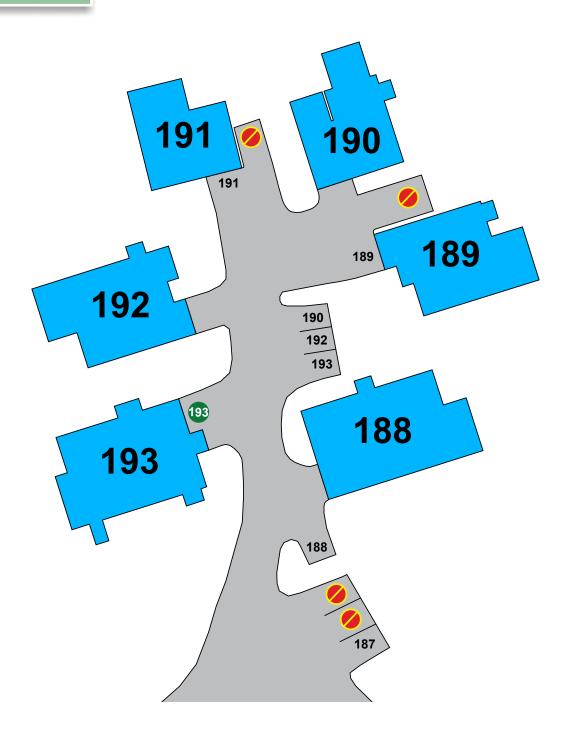

# **SNOW 188 - 193**

Car #1 - fully parked in carport.

Car #2 - parked where shown.

**V** VISITOR PARKING

PERMIT ISSUED

A AMENITY PARKING

NO PARKING - TOW ZONE

#### **PERMITS GRANTED**

#193 - 3RD PERMIT