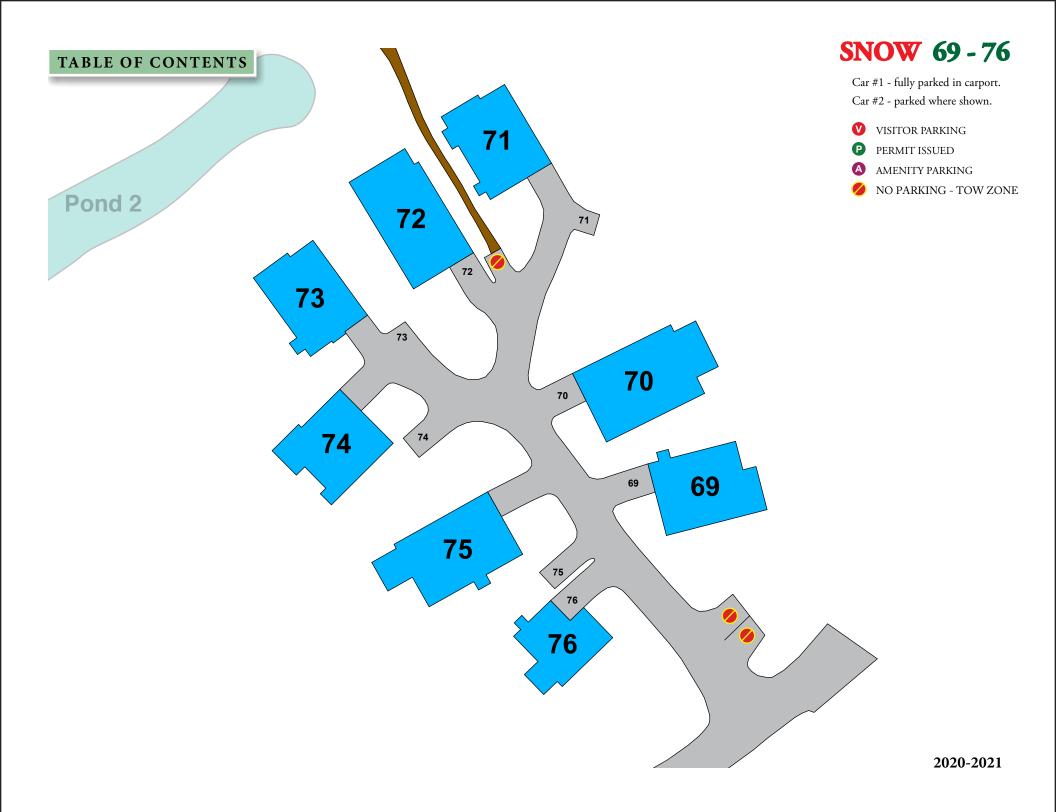

6** 

Car #1 - fully parked in carport. Car #2 - parked where shown.

**V** VISITOR PARKING

PERMIT ISSUED

A AMENITY PARKING

NO PARKING - TOW ZONE

**PERMITS GRANTED** 

#27 - 3RD PERMIT



## **SNOW 37 - 41**

- **V** VISITOR PARKING
- PERMIT ISSUED
- A AMENITY PARKING
- NO PARKING TOW ZONE





# **SNOW 54 - 58**

- **V** VISITOR PARKING
- PERMIT ISSUED
- A AMENITY PARKING
- ONO PARKING TOW ZONE



# **SNOW 59 - 61**

Car #1 - fully parked in carport.

Car #2 - parked where shown.

- **V** VISITOR PARKING
- PERMIT ISSUED
- A AMENITY PARKING
- O NO PARKING TOW ZONE



# **SNOW 62 - 68**

Car #1 - fully parked in carport. Car #2 - parked where shown.

**V** VISITOR PARKING

PERMIT ISSUED

A AMENITY PARKING

NO PARKING - TOW ZONE

#### PERMITS GRANTED

#62 - 3RD PERMIT

#63 - 3RD PERMIT







# **SNOW 85 - 91**

- **V** VISITOR PARKING
- PERMIT ISSUED
- A AMENITY PARKING
- NO PARKING TOW ZONE



# **SNOW 92 - 97**

- **V** VISITOR PARKING
- PERMIT ISSUED
- A AMENITY PARKING
- NO PARKING TOW ZONE



## **SNOW 98 - 104**

Car #1 - fully parked in carport. Car #2 - parked where shown.

**V** VISITOR PARKING

PERMIT ISSUED

AMENITY PARKING

NO PARKING - TOW ZONE

#### PERMITS GRANTED

#100 - 3RD PERMIT



## **SNOW 105 - 108**

Car #1 - fully parked in carport. Car #2 - parked where shown.

V VISITOR PARKING

PERMIT ISSUED

A AMENITY PARKING

NO PARKING - TOW ZONE



## **SNOW 109 - 115**

- **V** VISITOR PARKING
- PERMIT ISSUED
- A AMENITY PARKING
- NO PARKING TOW ZONE

# **SNOW** 116 - 125

Car #1 - fully parked in carport. Car #2 - parked where shown.

- VISITOR PARKING
-