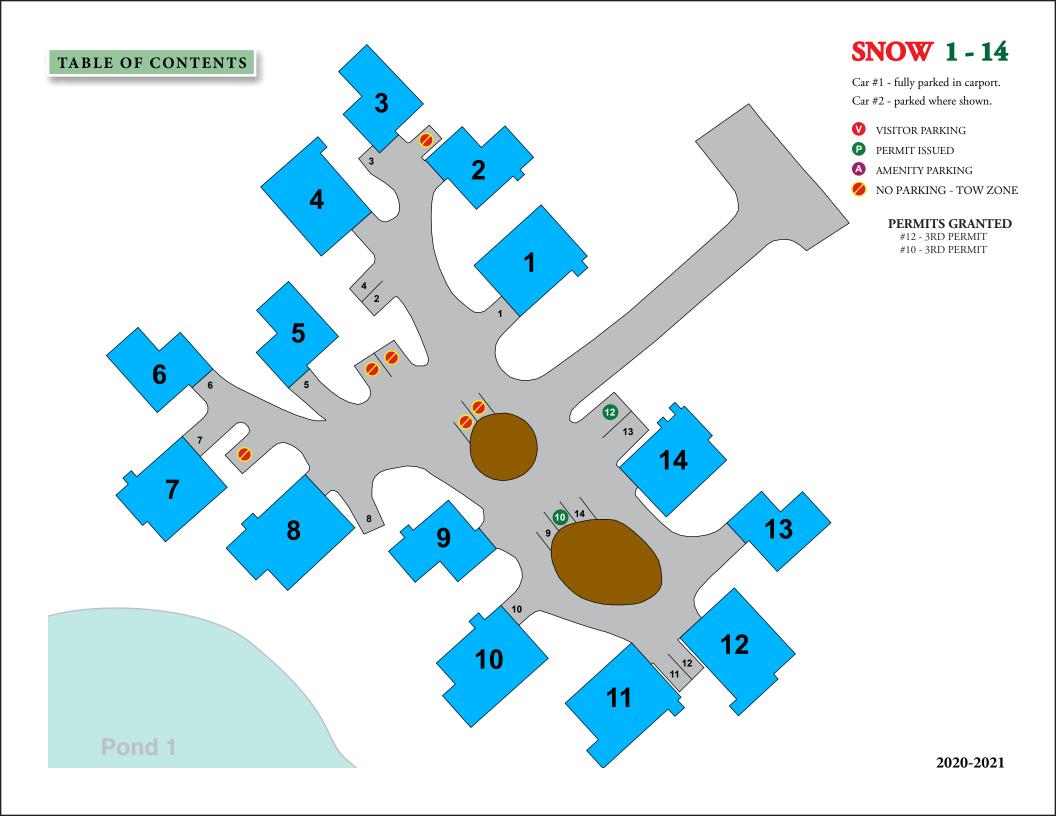

## **SNOW 15 - 20**

Car #1 - fully parked in carport. Car #2 - parked where shown.

- **V** VISITOR PARKING
- PERMIT ISSUED
- A AMENITY PARKING
- NO PARKING TOW ZONE

#### **PERMITS GRANTED**

#18 - 3RD PERMIT

#20 - 3RD PERMIT

#16 - 3RD PERMIT