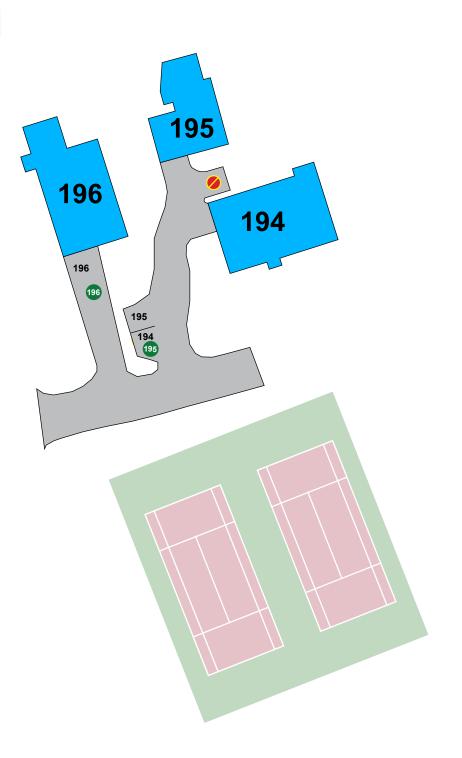

## **SNOW 194 - 196**

Car #1 - fully parked in carport. Car #2 - parked where shown.

- **V** VISITOR PARKING
- PERMIT ISSUED
- A AMENITY PARKING
- NO PARKING TOW ZONE

#### PERMITS GRANTED

#195 - 3RD PERMIT - Temp #196 - 3RD PERMIT