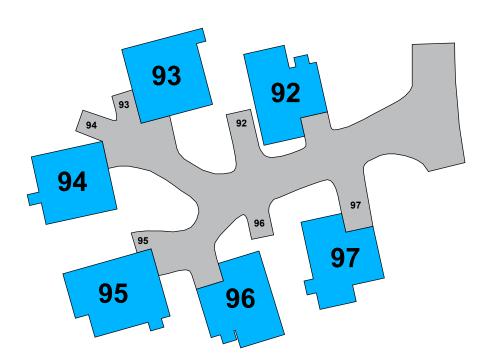

# **SNOW 92 - 97**

- **V** VISITOR PARKING
- PERMIT ISSUED
- A AMENITY PARKING
- NO PARKING TOW ZONE