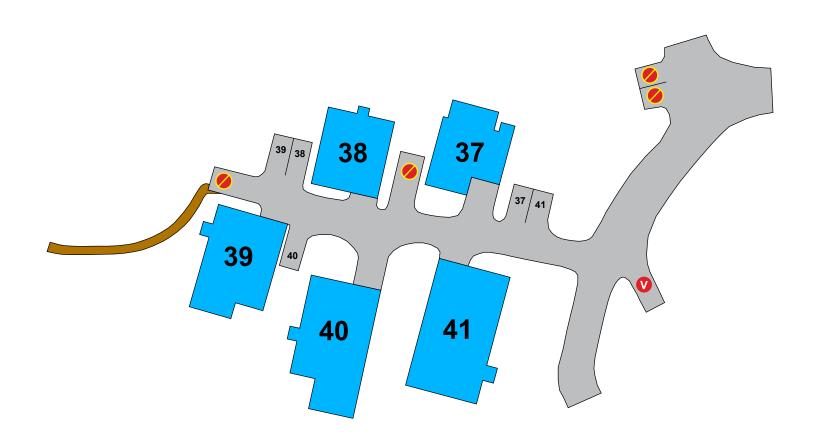

## **SNOW 37 - 41**

- **V** VISITOR PARKING
- PERMIT ISSUED
- A AMENITY PARKING
- NO PARKING TOW ZONE