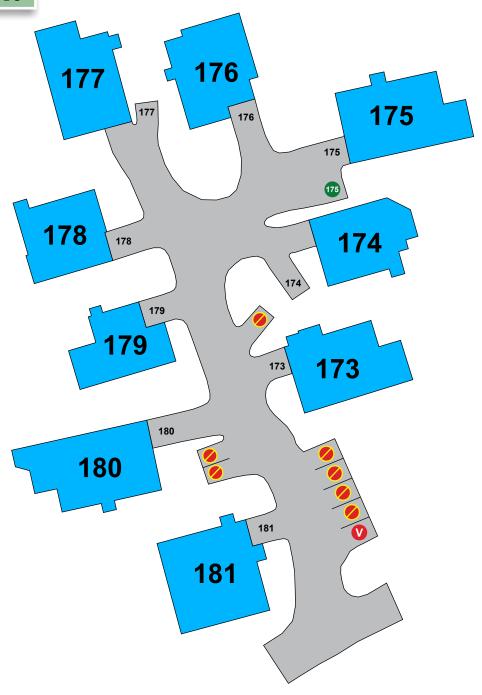

## **SNOW 173 - 181**

Car #1 - fully parked in carport. Car #2 - parked where shown.

- **V** VISITOR PARKING
- PERMIT ISSUED
- A AMENITY PARKING
- NO PARKING TOW ZONE

#### PERMITS GRANTED

#175 - 3RD PERMIT

#173 - 3RD PERMIT - OFF SITE

## **SNOW** 182 - 187

- **V** VISITOR PARKING
- PERMIT ISSUED
- A AMENITY PARKING
- NO PARKING TOW ZONE