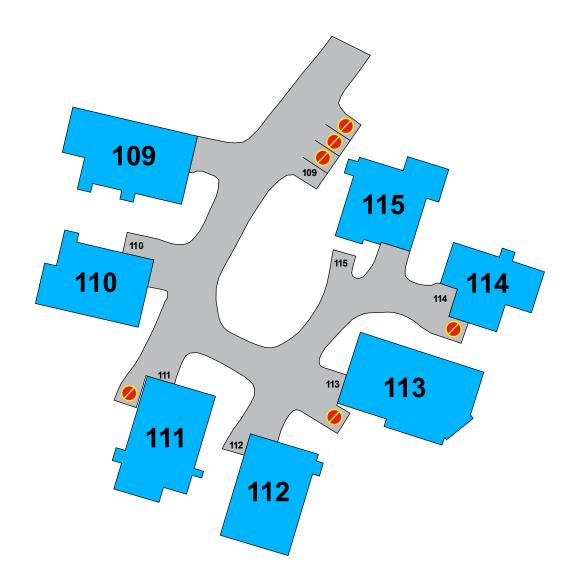

## **SNOW 109 - 115**

- **V** VISITOR PARKING
- PERMIT ISSUED
- A AMENITY PARKING
- NO PARKING TOW ZONE