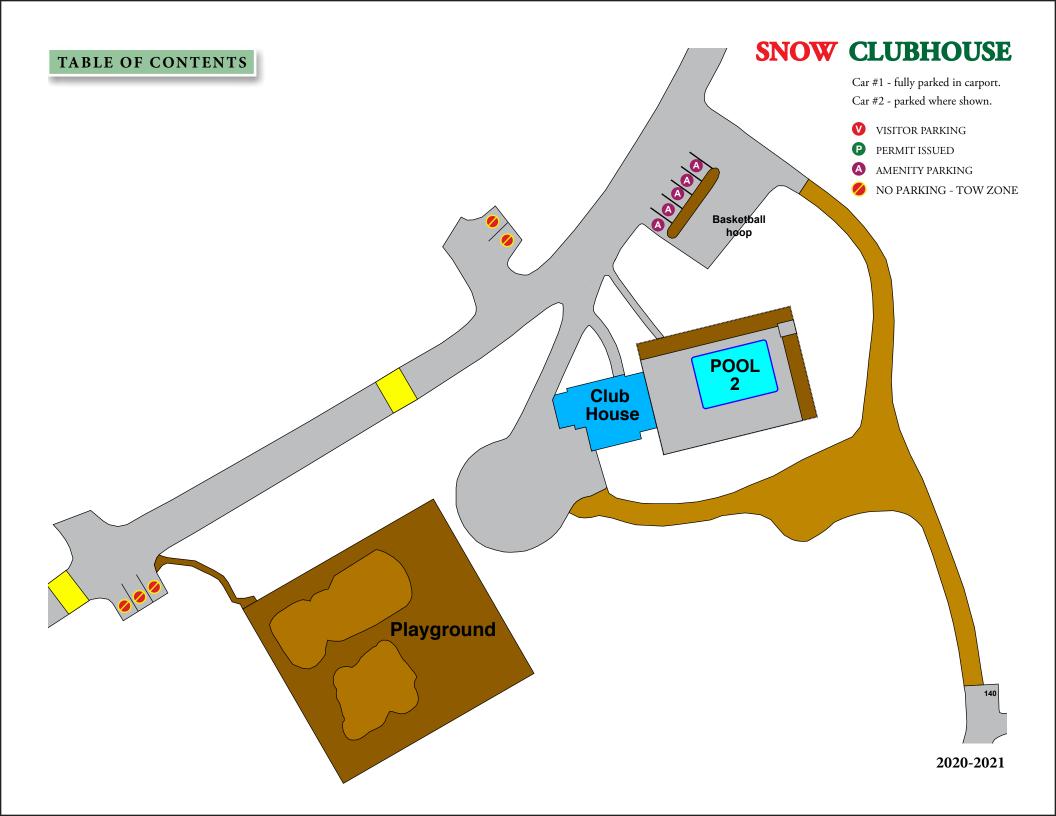

## **SNOW 15 - 20**

Car #1 - fully parked in carport. Car #2 - parked where shown.

- **V** VISITOR PARKING
- PERMIT ISSUED
- A AMENITY PARKING
- NO PARKING TOW ZONE