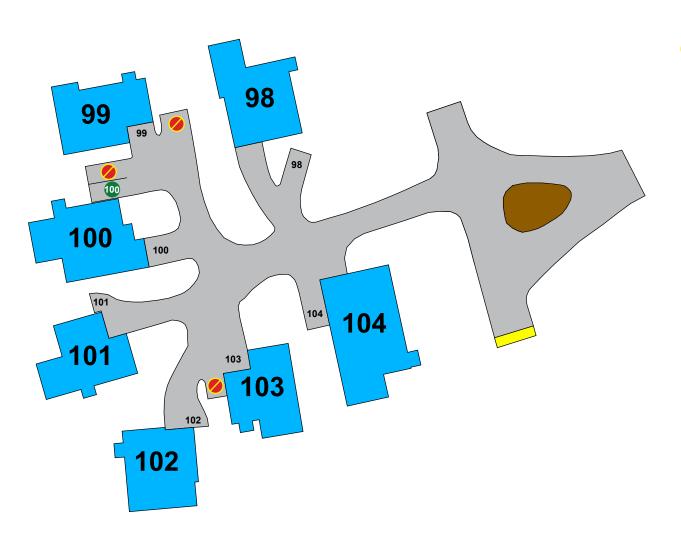

## **SNOW 98 - 104**

Car #1 - fully parked in carport. Car #2 - parked where shown.

**V** VISITOR PARKING

PERMIT ISSUED

AMENITY PARKING

NO PARKING - TOW ZONE

#### PERMITS GRANTED

#100 - 3RD PERMIT