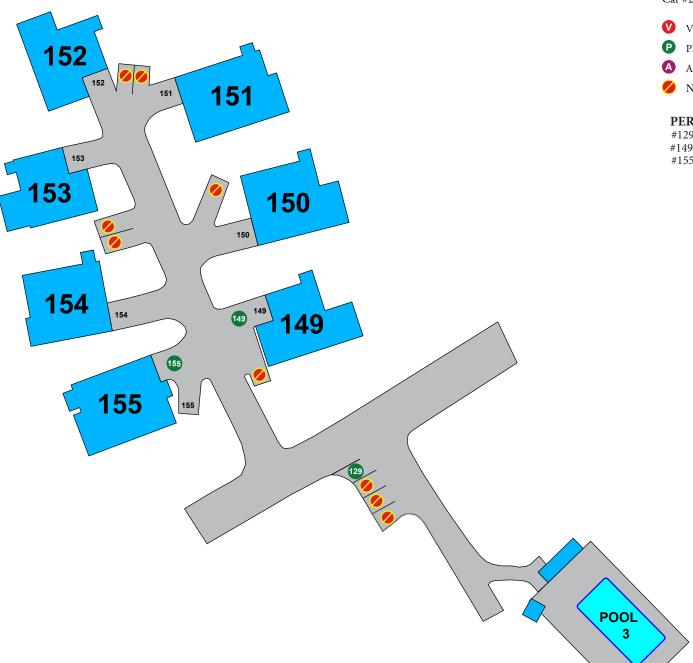

## **SNOW** 149 - 155

Car #1 - fully parked in carport.

Car #2 - parked where shown.

VISITOR PARKING

PERMIT ISSUED

AMENITY PARKING

NO PARKING - TOW ZONE

#### PERMITS GRANTED

#129 - 3RD PERMIT

#149 - 3RD PERMIT #155 - 3RD PERMIT