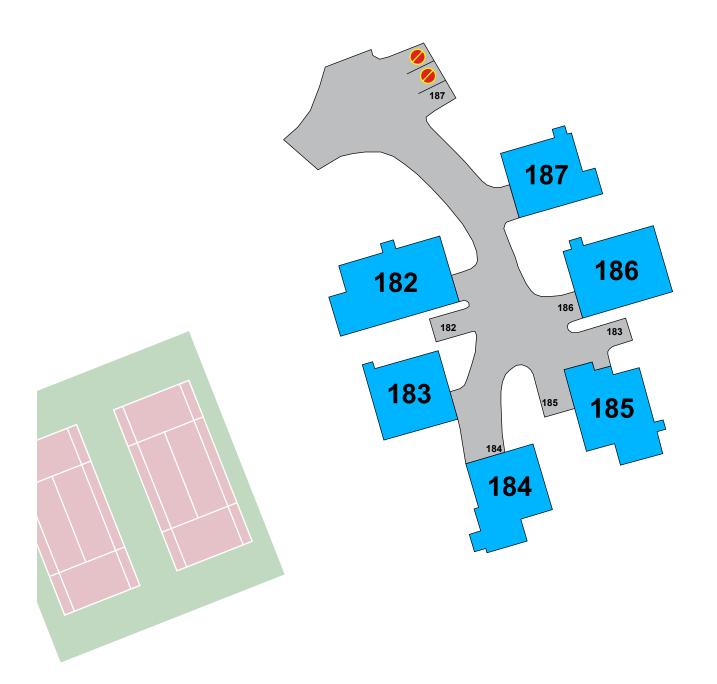

## **SNOW** 182 - 187

- **V** VISITOR PARKING
- PERMIT ISSUED
- A AMENITY PARKING
- NO PARKING TOW ZONE