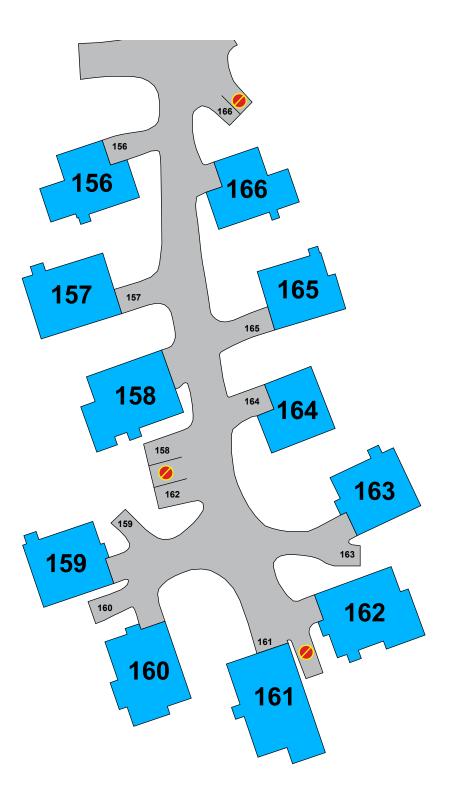

## **SNOW** 156 - 166

- **V** VISITOR PARKING
- PERMIT ISSUED
- A AMENITY PARKING
- NO PARKING TOW ZONE