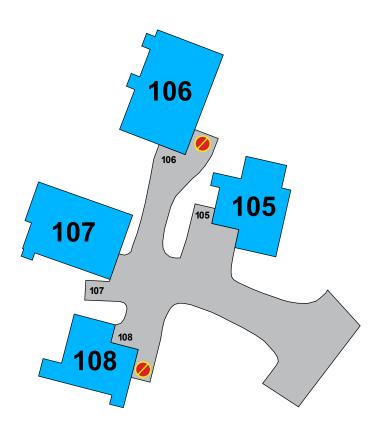

## **SNOW 105 - 108**

Car #1 - fully parked in carport. Car #2 - parked where shown.

V VISITOR PARKING

PERMIT ISSUED

A AMENITY PARKING

NO PARKING - TOW ZONE