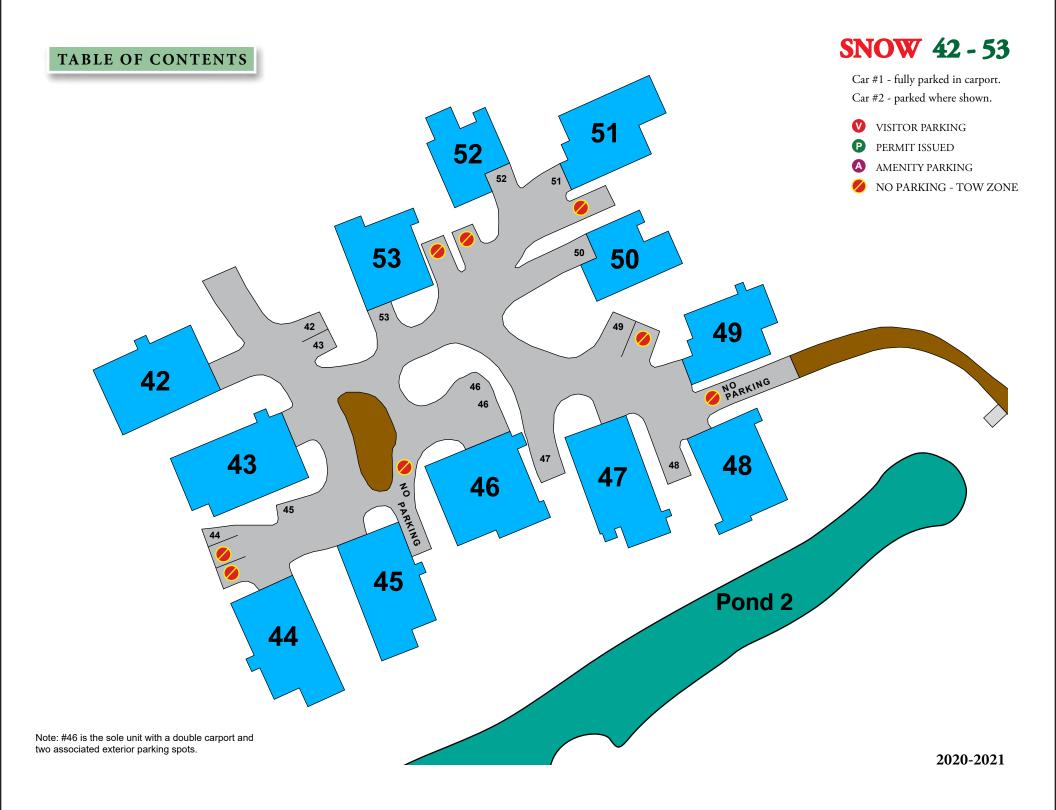

## **SNOW 15 - 20**

Car #1 - fully parked in carport. Car #2 - parked where shown.

- **V** VISITOR PARKING
- PERMIT ISSUED
- A AMENITY PARKING
- NO PARKING TOW ZONE

#### **PERMITS GRANTED**

#18 - 3RD PERMIT

#20 - 3RD PERMIT

#16 - 3RD PERMIT