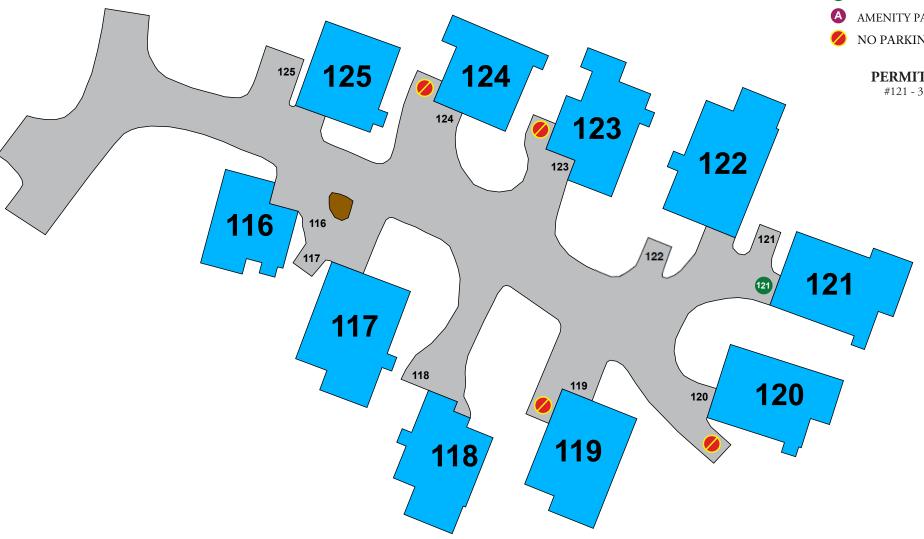

# **SNOW** 116 - 125

Car #1 - fully parked in carport. Car #2 - parked where shown.

- VISITOR PARKING
- PERMIT ISSUED
- AMENITY PARKING
- NO PARKING TOW ZONE

#### **PERMITS GRANTED**

#121 - 3RD PERMIT