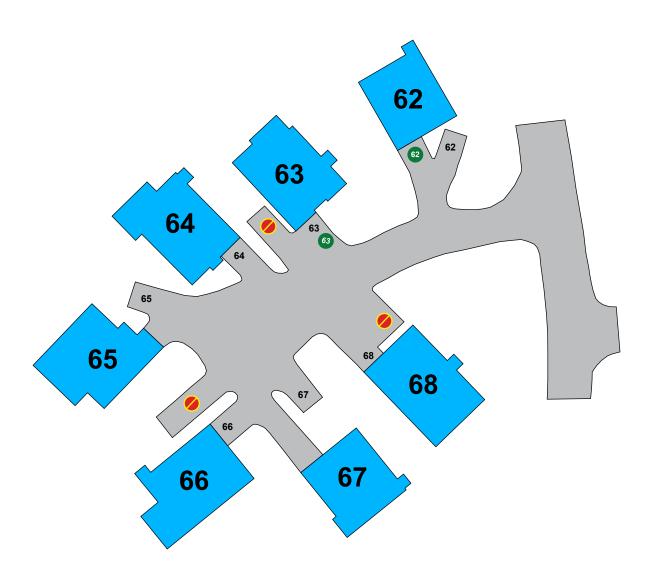

# **SNOW 62 - 68**

Car #1 - fully parked in carport. Car #2 - parked where shown.

**V** VISITOR PARKING

PERMIT ISSUED

A AMENITY PARKING

NO PARKING - TOW ZONE

#### PERMITS GRANTED

#62 - 3RD PERMIT

#63 - 3RD PERMIT