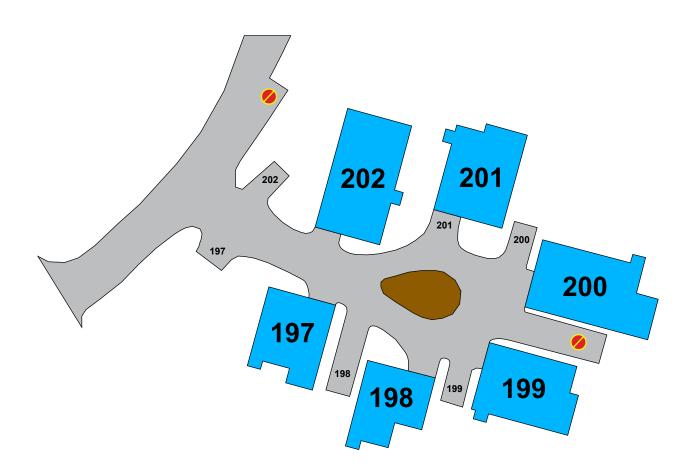

## **SNOW** 197 - 202

- **V** VISITOR PARKING
- PERMIT ISSUED
- A AMENITY PARKING
- NO PARKING TOW ZONE