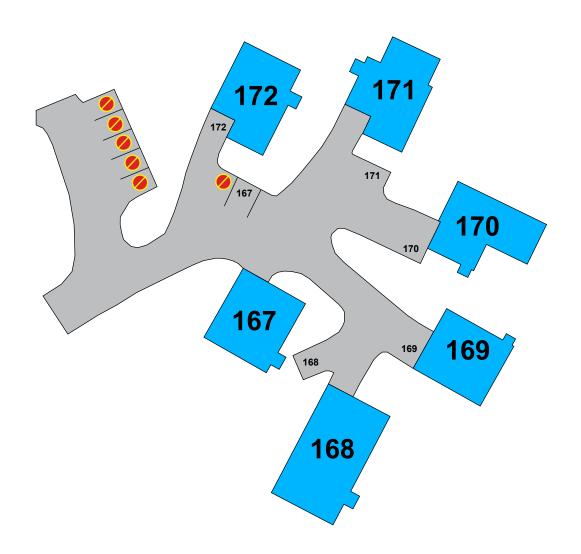

## **SNOW** 167 - 172

- **V** VISITOR PARKING
- PERMIT ISSUED
- A AMENITY PARKING
- O NO PARKING TOW ZONE