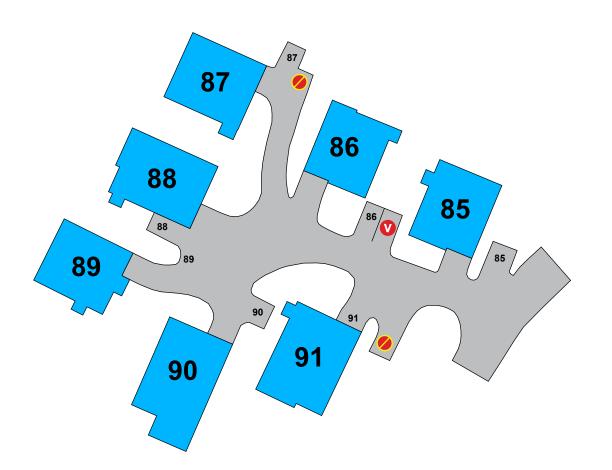

# **SNOW 85 - 91**

- **V** VISITOR PARKING
- PERMIT ISSUED
- A AMENITY PARKING
- NO PARKING TOW ZONE