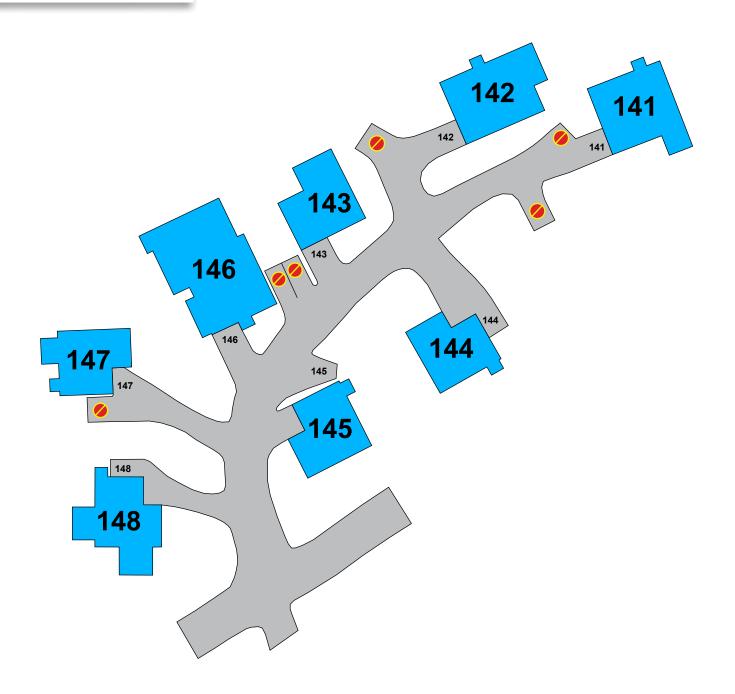

### **SNOW 141 - 148**

Car #1 - fully parked in carport. Car #2 - parked where shown.

**V** VISITOR PARKING

PERMIT ISSUED

A AMENITY PARKING

NO PARKING - TOW ZONE