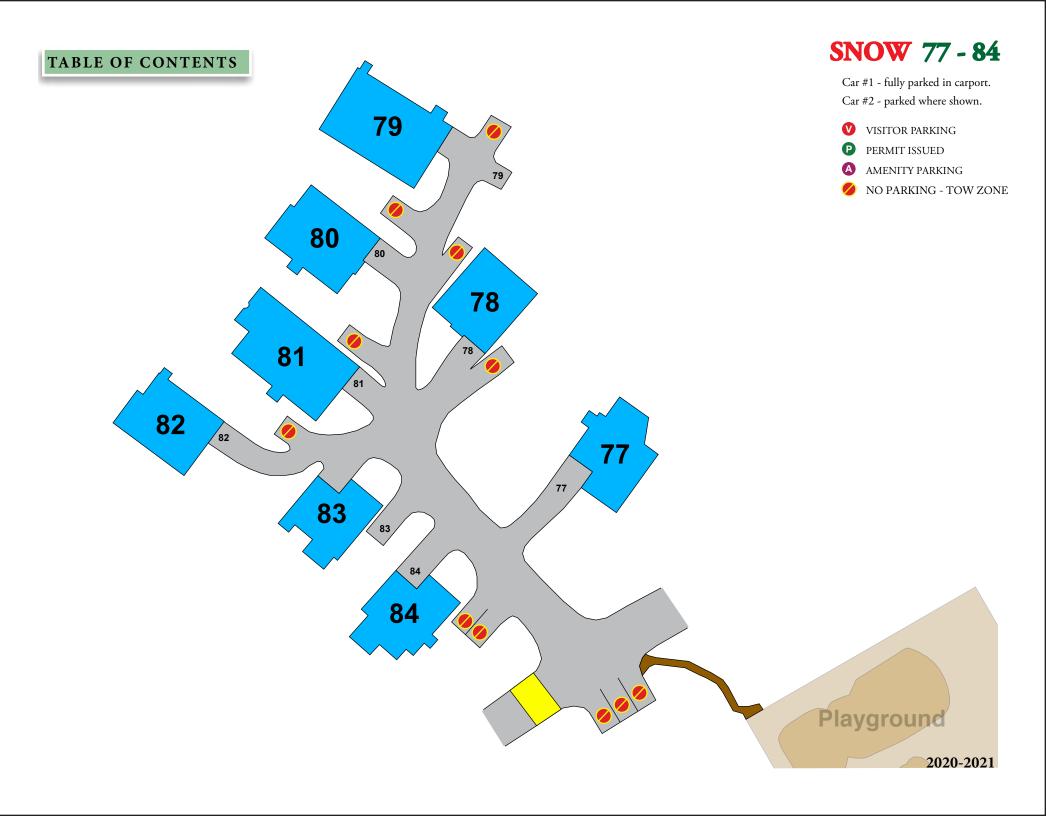

* 

Car #1 - fully parked in carport. Car #2 - parked where shown.

**V** VISITOR PARKING

PERMIT ISSUED

A AMENITY PARKING

NO PARKING - TOW ZONE

**PERMITS GRANTED** 

#27 - 3RD PERMIT



## **SNOW 37 - 41**

- **V** VISITOR PARKING
- PERMIT ISSUED
- A AMENITY PARKING
- NO PARKING TOW ZONE





# **SNOW 54 - 58**

- **V** VISITOR PARKING
- PERMIT ISSUED
- A AMENITY PARKING
- ONO PARKING TOW ZONE



# **SNOW 59 - 61**

Car #1 - fully parked in carport.

Car #2 - parked where shown.

- **V** VISITOR PARKING
- PERMIT ISSUED
- A AMENITY PARKING
- O NO PARKING TOW ZONE



# **SNOW 62 - 68**

Car #1 - fully parked in carport. Car #2 - parked where shown.

**V** VISITOR PARKING

PERMIT ISSUED

A AMENITY PARKING

NO PARKING - TOW ZONE

#### PERMITS GRANTED

#62 - 3RD PERMIT

#63 - 3RD PERMIT







# **SNOW 85 - 91**

- **V** VISITOR PARKING
- PERMIT ISSUED
- A AMENITY PARKING
- NO PARKING TOW ZONE



# **SNOW 92 - 97**

- **V** VISITOR PARKING
- PERMIT ISSUED
- A AMENITY PARKING
- NO PARKING TOW ZONE



## **SNOW 98 - 104**

Car #1 - fully parked in carport. Car #2 - parked where shown.

**V** VISITOR PARKING

PERMIT ISSUED

AMENITY PARKING

NO PARKING - TOW ZONE

#### PERMITS GRANTED

#100 - 3RD PERMIT



## **SNOW 105 - 108**

Car #1 - fully parked in carport. Car #2 - parked where shown.

V VISITOR PARKING

PERMIT ISSUED

A AMENITY PARKING

NO PARKING - TOW ZONE



## **SNOW 109 - 115**

- **V** VISITOR PARKING
- PERMIT ISSUED
- A AMENITY PARKING
- NO PARKING TOW ZONE

# **SNOW** 116 - 125

Car #1 - fully parked in carport. Car #2 - parked where shown.

- VISITOR PARKING
- PE