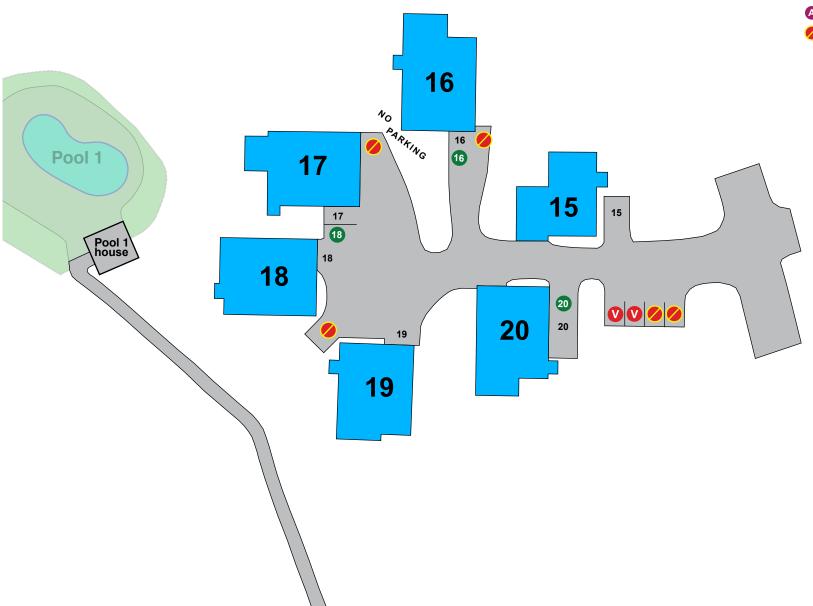

# **SNOW 21 - 25**

Car #1 - fully parked in carport. Car #2 - parked where shown.

**V** VISITOR PARKING

PERMIT ISSUED

A AMENITY PARKING

NO PARKING - TOW ZONE

#### PERMITS GRANTED

#21 - 3RD PERMIT - Temp

**SNOW 26 - 36** 

Car #1 - fully parked in carport. Car #2 - parked where shown.

**V** VISITOR PARKING

PERMIT ISSUED

A AMENITY PARKING

NO PARKING - TOW ZONE