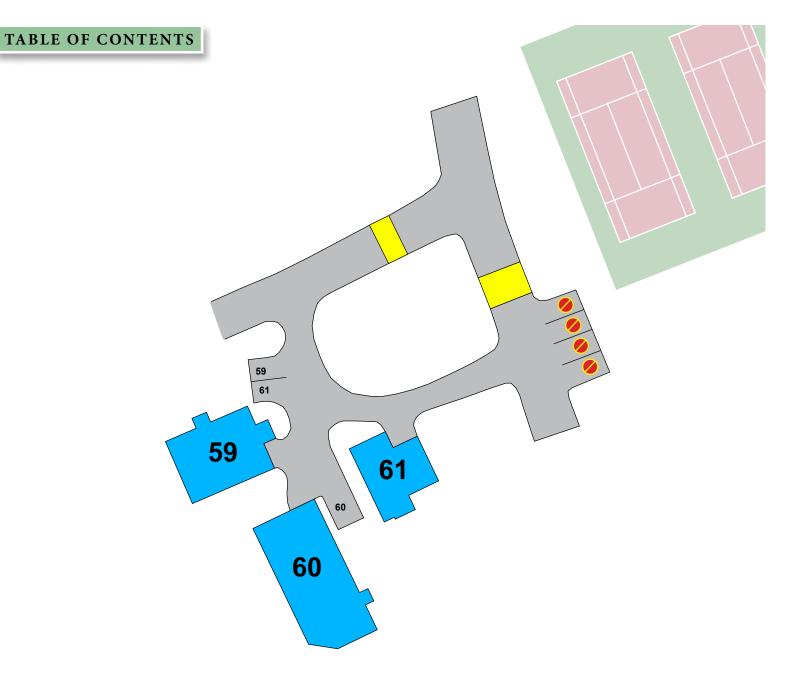

# **SNOW 59 - 61**

Car #1 - fully parked in carport.

Car #2 - parked where shown.

- **V** VISITOR PARKING
- PERMIT ISSUED
- A AMENITY PARKING
- O NO PARKING TOW ZONE