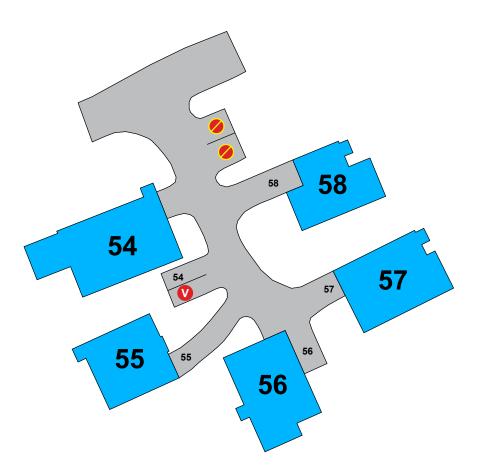

# **SNOW 54 - 58**

- **V** VISITOR PARKING
- PERMIT ISSUED
- A AMENITY PARKING
- ONO PARKING TOW ZONE