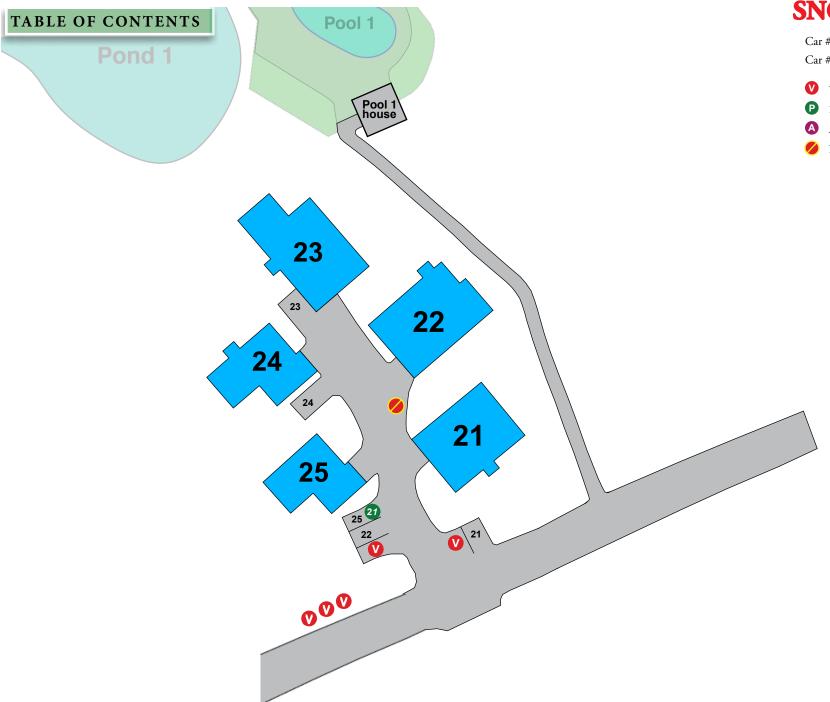

# **SNOW 21 - 25**

Car #1 - fully parked in carport. Car #2 - parked where shown.

**V** VISITOR PARKING

PERMIT ISSUED

A AMENITY PARKING

NO PARKING - TOW ZONE

#### PERMITS GRANTED

#21 - 3RD PERMIT - Temp

**SNOW 26 - 36** 

Car #1 - fully parked in carport. Car #2 - parked where shown.

**V** VISITOR PARKING

PERMIT ISSUED

A AMENITY PARKING

NO PARKING - TOW ZONE