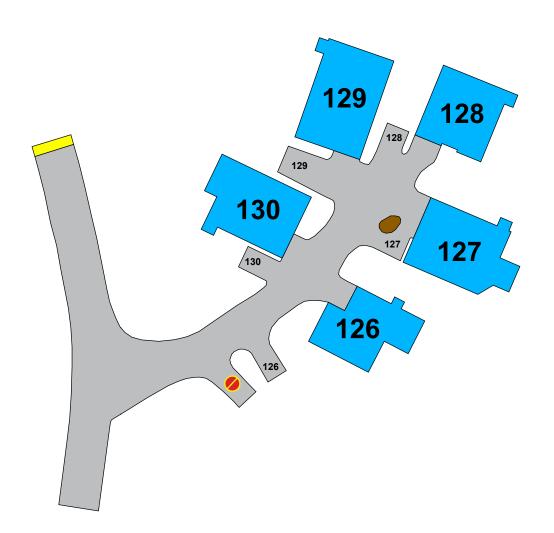

### **SNOW 126 - 130**

Car #1 - fully parked in carport. Car #2 - parked where shown.

- **V** VISITOR PARKING
- PERMIT ISSUED
- A AMENITY PARKING
- NO PARKING TOW ZONE

#### PERMITS GRANTED

#129 - 3RD PERMIT by Pool 3