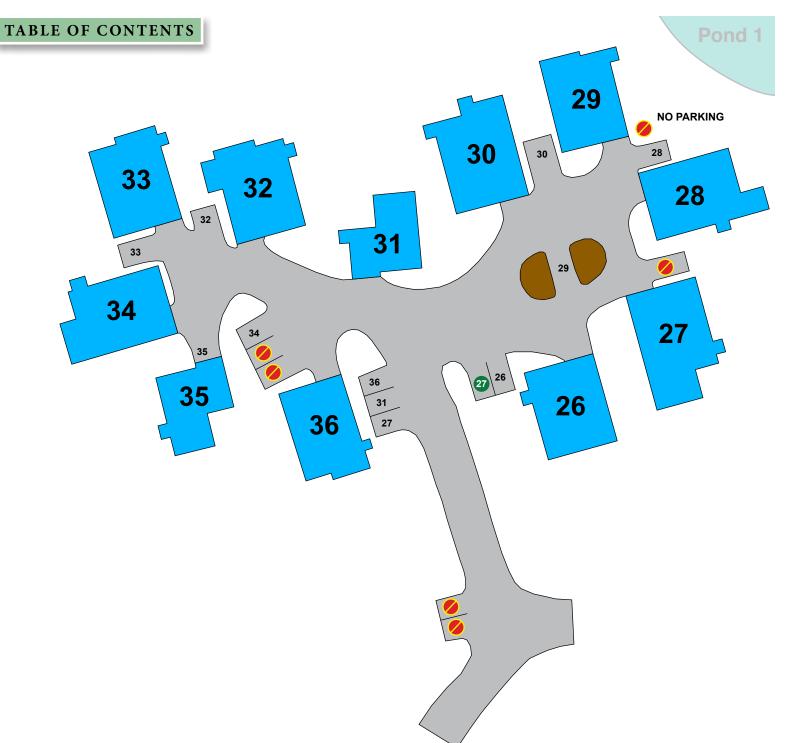

#### PERMITS GRANTED

#21 - 3RD PERMIT - Temp

**SNOW 26 - 36** 

Car #1 - fully parked in carport. Car #2 - parked where shown.

**V** VISITOR PARKING

PERMIT ISSUED

A AMENITY PARKING

NO PARKING - TOW ZONE

**PERMITS GRANTED** 

#27 - 3RD PERMIT