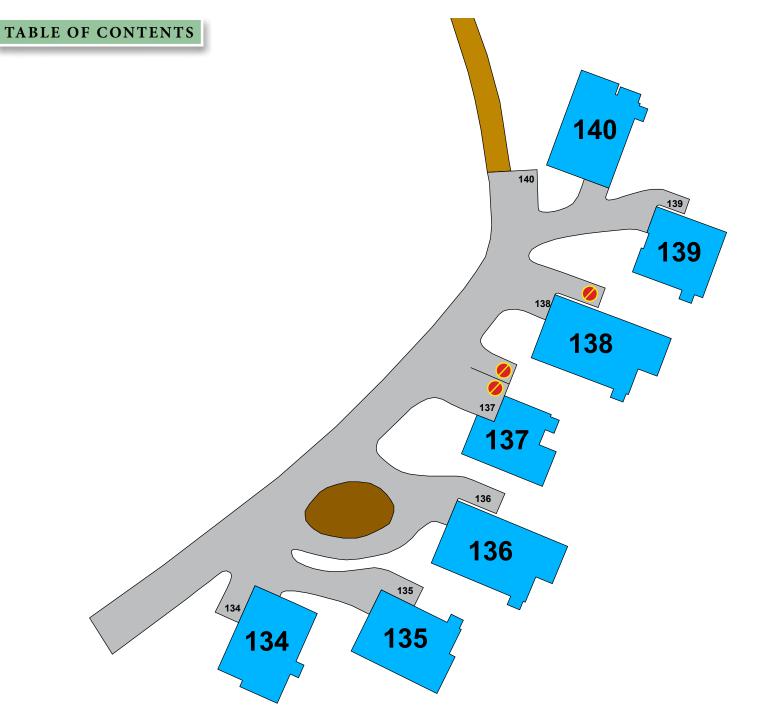

## **SNOW 134 - 140**

- **V** VISITOR PARKING
- PERMIT ISSUED
- A AMENITY PARKING
- NO PARKING TOW ZONE