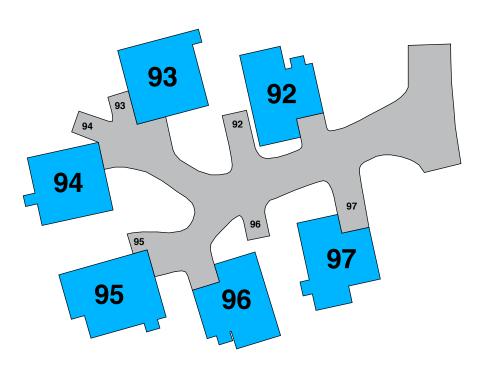

Y PARKINGNO PARKING TOW ZONE



Note: #46 is the sole unit with a double carport and

two associated exterior parking spots.



Car #1 - fully parked in carport.

Car #2 - parked where shown.

- **V** VISITOR PARKING
- PERMIT ISSUED
- NO PARKING TOW ZONE

AMENITY PARKING



- **V** VISITOR PARKING
- PERMIT ISSUED
- A AMENITY PARKING
- NO PARKING TOW ZONE





Car #2 - parked where shown.

- **V** VISITOR PARKING
- PERMIT ISSUED
- A AMENITY PARKING
- NO PARKING TOW ZONE

#### PERMITS GRANTED

#62 - 3RD PERMIT

#63 - 3RD PERMIT



Car #2 - parked where shown.

VISITOR PARKING

PERMIT ISSUED

AMENITY PARKING

NO PARKING - TOW ZONE



Pond 2





Car #1 - fully parked in carport. Car #2 - parked where shown.

- **V** VISITOR PARKING
- PERMIT ISSUED
- A AMENITY PARKING
- O NO PARKING TOW ZONE



Car #1 - fully parked in carport.

- **V** VISITOR PARKING
- P PERMIT ISSUEDA AMENITY PARKING
- NO PARKING TOW ZONE



Car #2 - parked where shown.

**V** VISITOR PARKING

PERMIT ISSUEDA AMENITY PARKING

NO PARKING - TOW ZONE

#### PERMITS GRANTED

#100 - 3RD PERMIT



105 - 108

- VISITOR PARKING
- PERMIT ISSUED
- A AMENITY PARKING
- O NO PARKING TOW ZONE

Car #1 - fully parked in carport. Car #2 - parked where shown.

- **V** VISITOR PARKING
- PERMIT ISSUED
- A AMENITY PARKING
- NO PARKING TOW ZONE







Car #1 - fully parked in carport. Car #2 - parked where shown.

- **V** VISITOR PARKING
- PERMIT ISSUED
- A AMENITY PARKING
- ONE NO PARKING TOW ZONE

#### **PERMITS GRANTED**

#129 - 3RD PERMIT by Pool 3

### TABLE OF CONTENTS



# 131 - 133

Car #1 - fully parked in carport. Car #2