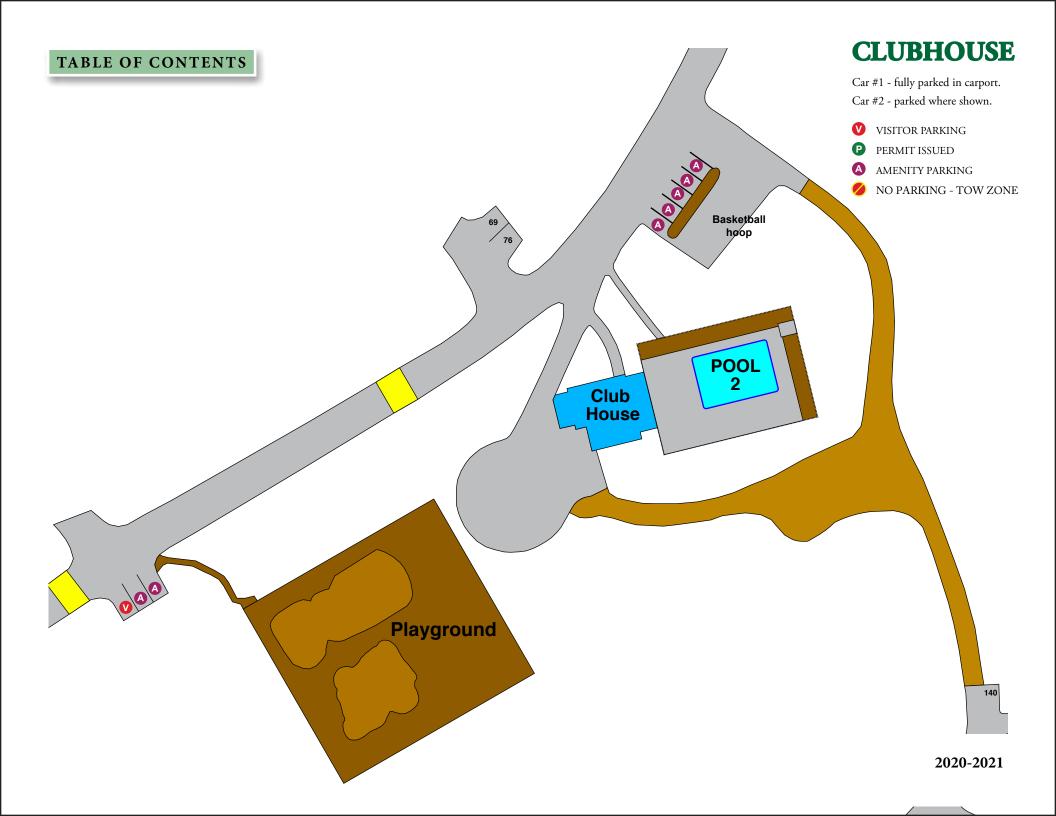

Car #1 - fully parked in carport. Car #2 - parked where shown.

- **V** VISITOR PARKING
- PERMIT ISSUED
- A AMENITY PARKING
- ONO PARKING TOW ZONE