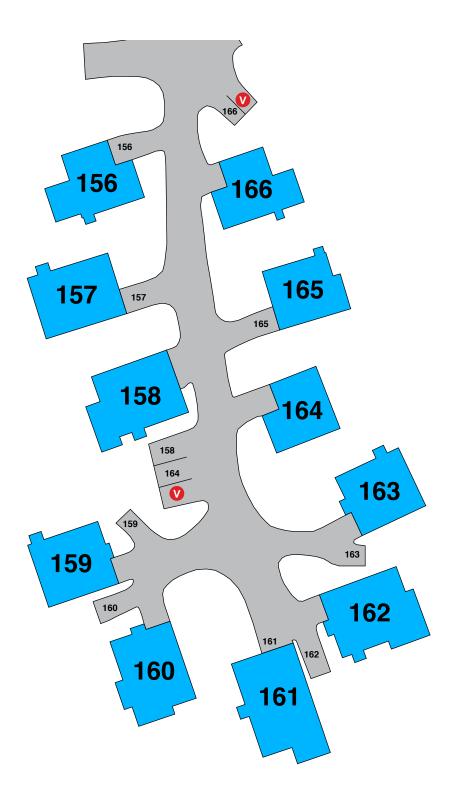

#### PERMITS GRANTED

#129 - 3RD PERMIT

#149 - 3RD PERMIT #155 - 3RD PERMIT

Car #1 - fully parked in carport. Car #2 - parked where shown.

**V** VISITOR PARKING

PERMIT ISSUED

A AMENITY PARKING

NO PARKING - TOW ZONE