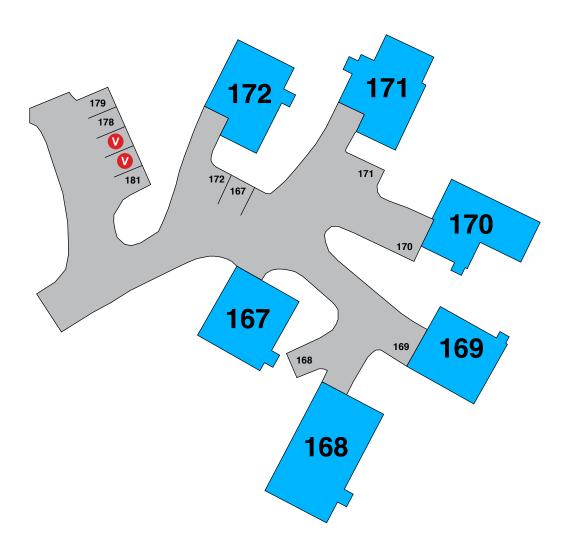

#### **PERMITS GRANTED**

#175 - 3RD PERMIT #173 - 3RD PERMIT

Car #1 - fully parked in carport.

- **V** VISITOR PARKING
- PERMIT ISSUED
- A AMENITY PARKING
- NO PARKING TOW ZONE

Car #1 - fully parked in carport. Car #2 - parked where shown.