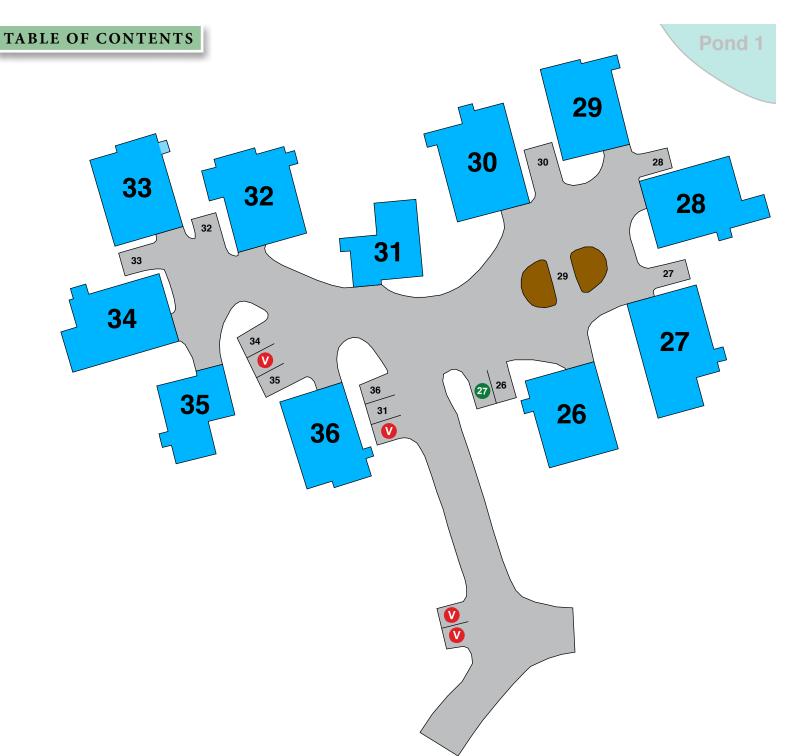

Car #1 - fully parked in carport. Car #2 - parked where shown.

- **V** VISITOR PARKING
- PERMIT ISSUED
- A AMENITY PARKING
- ONO PARKING TOW ZONE

#### **PERMITS GRANTED**

#18 - 3RD PERMIT

#20 - 3RD PERMIT

#16 - 3RD PERMIT



Car #1 - fully parked in carport. Car #2 - parked where shown.

**V** VISITOR PARKING

PERMIT ISSUED

A AMENITY PARKING

NO PARKING - TOW ZONE

#### PERMITS GRANTED

#21 <u>-</u> 3RD PERMIT - Temp



TABLE OF CONTENTS

Pond 1

Pool 1



Car #1 - fully parked in carport. Car #2 - parked where shown.

**V** VISITOR PARKING

PERMIT ISSUED

A AMENITY PARKING

NO PARKING - TOW ZONE

PERMITS GRANTED

#27 - 3RD PERMIT



Car #1 - fully parked in carport.

- **V** VISITOR PARKING
- PERMIT ISSUED
- A AMENITY PARKINGNO PARKING TOW ZONE



Note: #46 is the sole unit with a double carport and

two associated exterior parking spots.



Car #1 - fully parked in carport.

Car #2 - parked where shown.

- **V** VISITOR PARKING
- PERMIT ISSUED
- NO PARKING TOW ZONE

AMENITY PARKING



- **V** VISITOR PARKING
- PERMIT ISSUED
- A AMENITY PARKING
- NO PARKING TOW ZONE





Car #2 - parked where shown.

- **V** VISITOR PARKING
- PERMIT ISSUED
- A AMENITY PARKING
- NO PARKING TOW ZONE

#### PERMITS GRANTED

#62 - 3RD PERMIT

#63 - 3RD PERMIT