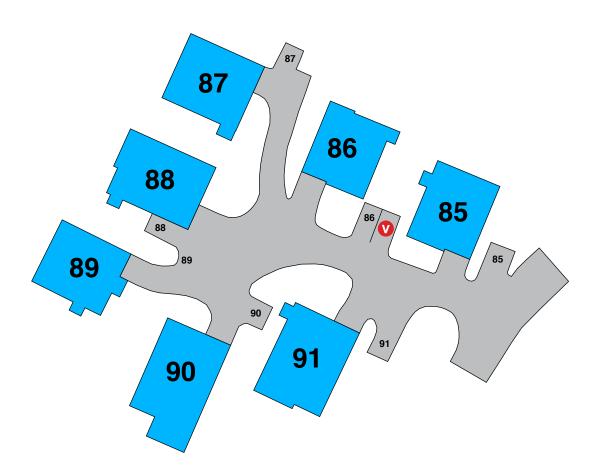

KING

NO PARKING - TOW ZONE

PERMITS GRANTED

#27 - 3RD PERMIT



Car #1 - fully parked in carport.

- **V** VISITOR PARKING
- PERMIT ISSUED
- A AMENITY PARKINGNO PARKING TOW ZONE



Note: #46 is the sole unit with a double carport and

two associated exterior parking spots.



Car #1 - fully parked in carport.

Car #2 - parked where shown.

- **V** VISITOR PARKING
- PERMIT ISSUED
- NO PARKING TOW ZONE

AMENITY PARKING



- **V** VISITOR PARKING
- PERMIT ISSUED
- A AMENITY PARKING
- NO PARKING TOW ZONE





Car #2 - parked where shown.

- **V** VISITOR PARKING
- PERMIT ISSUED
- A AMENITY PARKING
- NO PARKING TOW ZONE

#### PERMITS GRANTED

#62 - 3RD PERMIT

#63 - 3RD PERMIT



Car #2 - parked where shown.

VISITOR PARKING

PERMIT ISSUED

AMENITY PARKING

NO PARKING - TOW ZONE



Pond 2





Car #1 - fully parked in carport. Car #2 - parked where shown.

- **V** VISITOR PARKING
- PERMIT ISSUED
- A AMENITY PARKING
- O NO PARKING TOW ZONE



Car #1 - fully parked in carport.

- **V** VISITOR PARKING
- P PERMIT ISSUEDA AMENITY PARKING
- NO PARKING TOW ZONE



Car #2 - parked where shown.

**V** VISITOR PARKING

PERMIT ISSUEDA AMENITY PARKING

NO PARKING - TOW ZONE

#### PERMITS GRANTED

#100 - 3RD PERMIT



105 - 108

- VISITOR PARKING
- PERMIT ISSUED
- A AMENITY PARKING
- O NO PARKING TOW ZONE

Car #1 - fully parked in carport. Car #2 - parked where shown.

- **V** VISITOR PARKING
- PERMIT ISSUED
- A AMENITY PARKING
- NO PARKING TOW ZONE







Car #1 - fully parked in carport. Car #2 - parked where shown.

- **V** VISITOR PARKING
- PERMIT ISSUED
- A AMENITY PARKING
- ONE NO P