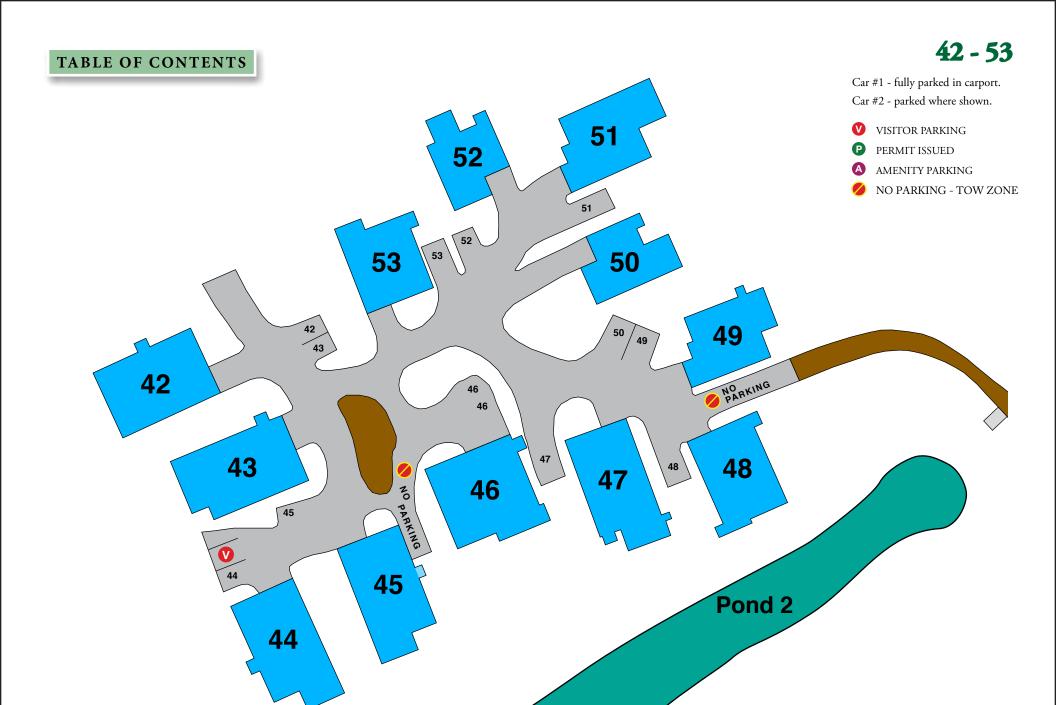

Car #1 - fully parked in carport. Car #2 - parked where shown.

- **V** VISITOR PARKING
- PERMIT ISSUED
- A AMENITY PARKING
- ONO PARKING TOW ZONE