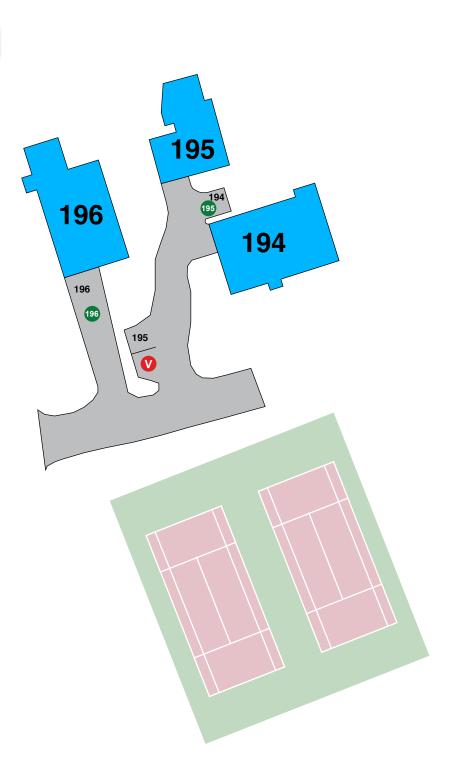

Car #1 - fully parked in carport. Car #2 - parked where shown.

- **V** VISITOR PARKING
- PERMIT ISSUED
- A AMENITY PARKING
- NO PARKING TOW ZONE

PERMITS GRANTED

#220 - 3RD PERMIT