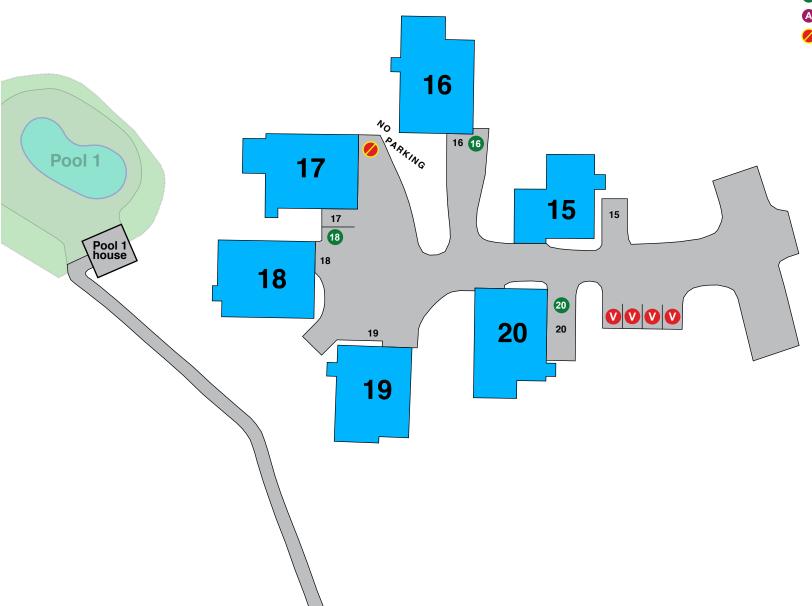

#### **PERMITS GRANTED**

#18 - 3RD PERMIT

#20 - 3RD PERMIT

#16 - 3RD PERMIT

Car #1 - fully parked in carport. Car #2 - parked where shown.

**V** VISITOR PARKING

PERMIT ISSUED

A AMENITY PARKING