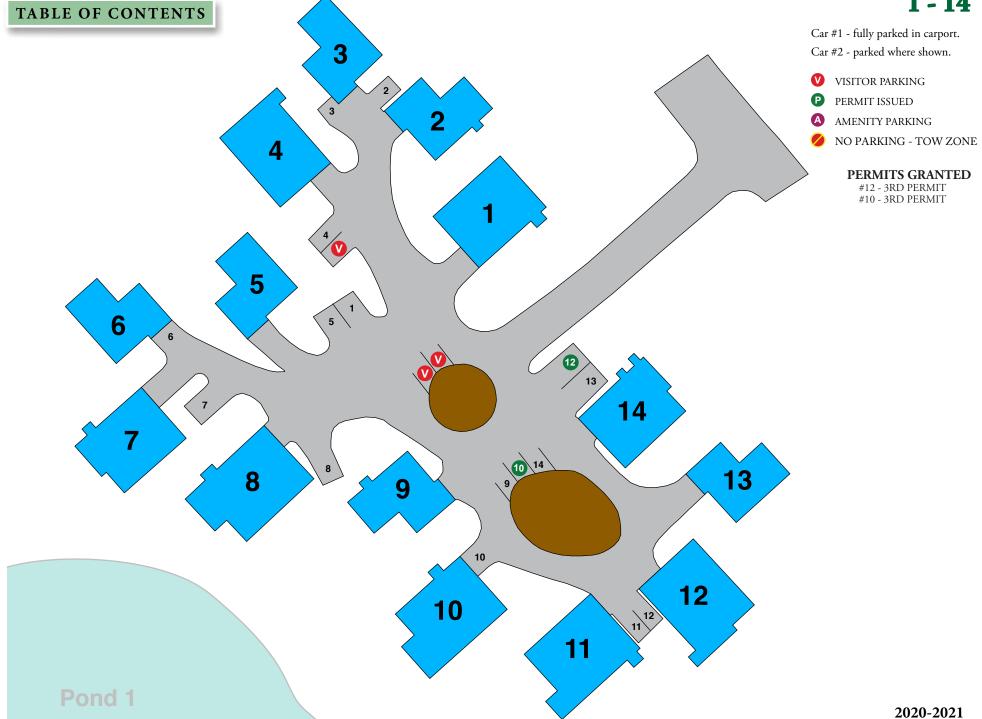

Car #1 - fully parked in carport. Car #2 - parked where shown.

- **V** VISITOR PARKING
- PERMIT ISSUED
- A AMENITY PARKING
- ONO PARKING TOW ZONE