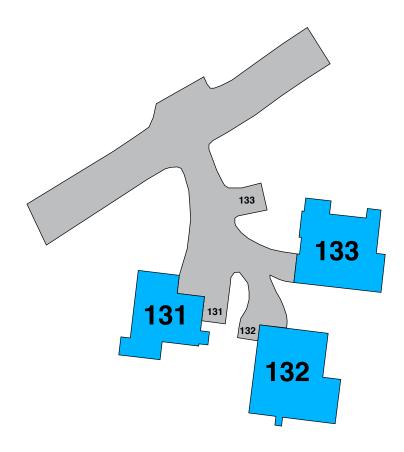

### TABLE OF CONTENTS

# 131 - 133

Car #1 - fully parked in carport. Car #2 - parked where shown.

VISITOR PARKING

PERMIT ISSUED

A AMENITY PARKING

NO PARKING - TOW ZONE

134 - 140

- **V** VISITOR PARKING
- PERMIT ISSUED
- A AMENITY PARKING
- NO PARKING TOW ZONE