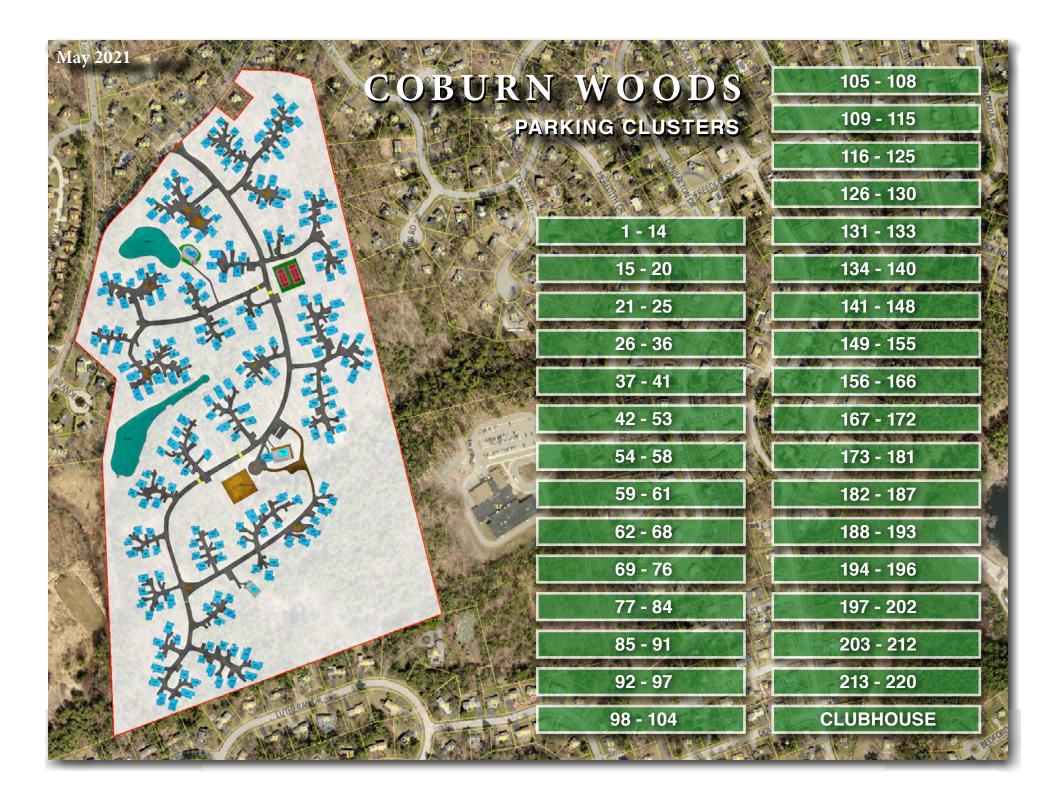

Car #1 - fully parked in carport. Car #2 - parked where shown.

- **V** VISITOR PARKING
- PERMIT ISSUED
- A AMENITY PARKING
- ONO PARKING TOW ZONE

#### **PERMITS GRANTED**

#18 - 3RD PERMIT

#20 - 3RD PERMIT

#16 - 3RD PERMIT



Car #1 - fully parked in carport. Car #2 - parked where shown.

**V** VISITOR PARKING

PERMIT ISSUED

A AMENITY PARKING

NO PARKING - TOW ZONE

#### PERMITS GRANTED

#21 <u>-</u> 3RD PERMIT - Temp



TABLE OF CONTENTS

Pond 1

Pool 1



Car #1 - fully parked in carport. Car #2 - parked where shown.

**V** VISITOR PARKING

PERMIT ISSUED

A AMENITY PARKING

NO PARKING - TOW ZONE

PERMITS GRANTED

#27 - 3RD PERMIT



Car #1 - fully parked in carport.

- **V** VISITOR PARKING
- PERMIT ISSUED
- A AMENITY PARKINGNO PARKING TOW ZONE



Note: #46 is the sole unit with