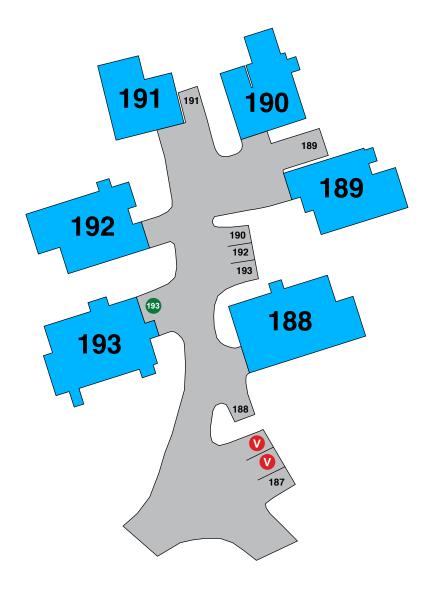

#### **PERMITS GRANTED**

#175 - 3RD PERMIT #173 - 3RD PERMIT

Car #1 - fully parked in carport.

- **V** VISITOR PARKING
- PERMIT ISSUED
- A AMENITY PARKING
- NO PARKING TOW ZONE

Car #1 - fully parked in carport. Car #2 - parked where shown.

- **V** VISITOR PARKING
- PERMIT ISSUED
- A AMENITY PARKING
- NO PARKING TOW ZONE

PERMITS GRANTED

#193 - 3RD PERMIT

Car #1 - fully parked in carport. Car #2 - parked where shown.

**V** VISITOR PARKING

P PERMIT ISSUED