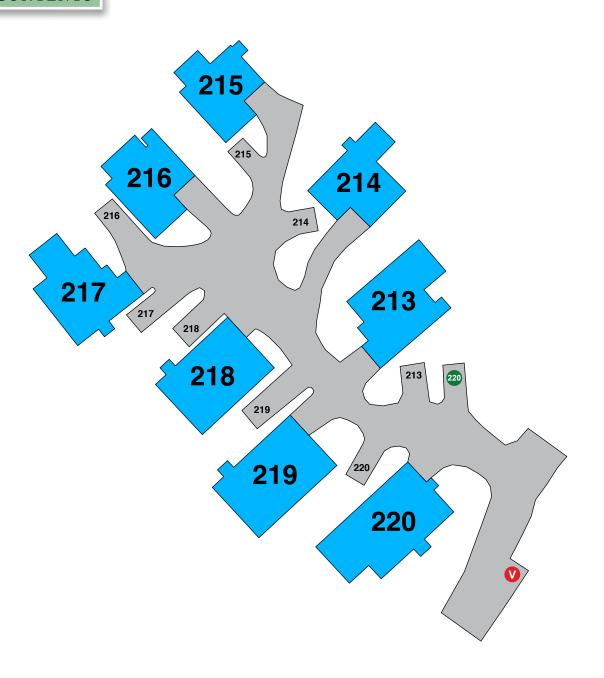

Car #1 - fully parked in carport. Car #2 - parked where shown.

- **V** VISITOR PARKING
- PERMIT ISSUED
- A AMENITY PARKING
- NO PARKING TOW ZONE

PERMITS GRANTED

#220 - 3RD PERMIT