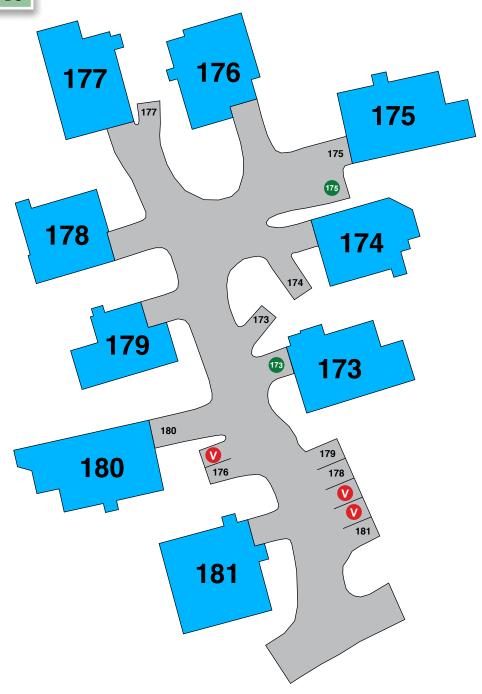

#### **PERMITS GRANTED**

#195 - 3RD PERMIT - Temp #196 - 3RD PERMIT

Car #1 - fully parked in carport. Car #2 - parked where shown.

VISITOR PARKING

PERMIT ISSUED

AMENITY PARKING

NO PARKING - TOW ZONE

- **V** VISITOR PARKING
- PERMIT ISSUED
- A AMENITY PARKING