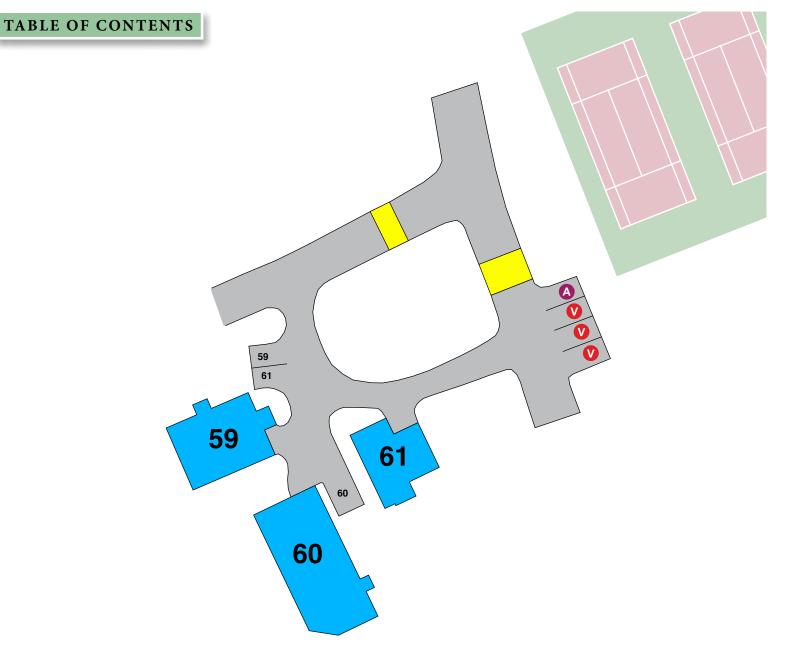

#### PERMITS GRANTED

#62 - 3RD PERMIT

#63 - 3RD PERMIT

Car #2 - parked where shown.

VISITOR PARKING

PERMIT ISSUED

AMENITY PARKING

NO PARKING - TOW ZONE