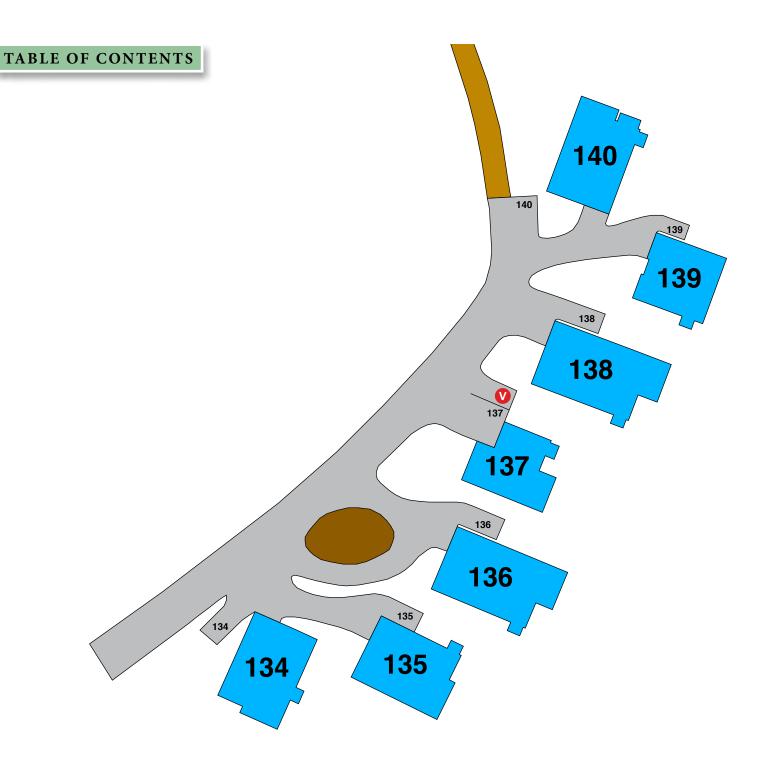

# 131 - 133

Car #1 - fully parked in carport. Car #2 - parked where shown.

VISITOR PARKING

PERMIT ISSUED

A AMENITY PARKING

NO PARKING - TOW ZONE

134 - 140

- **V** VISITOR PARKING
- PERMIT ISSUED
- A AMENITY PARKING
- NO PARKING TOW ZONE