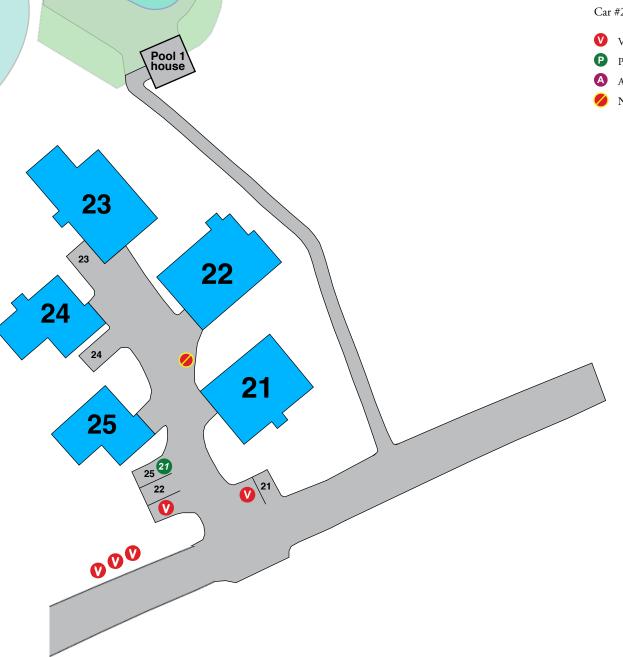

#### PERMITS GRANTED

#21 <u>-</u> 3RD PERMIT - Temp

TABLE OF CONTENTS

Pond 1

Pool 1

Car #1 - fully parked in carport. Car #2 - parked where shown.

**V** VISITOR PARKING

PERMIT ISSUED