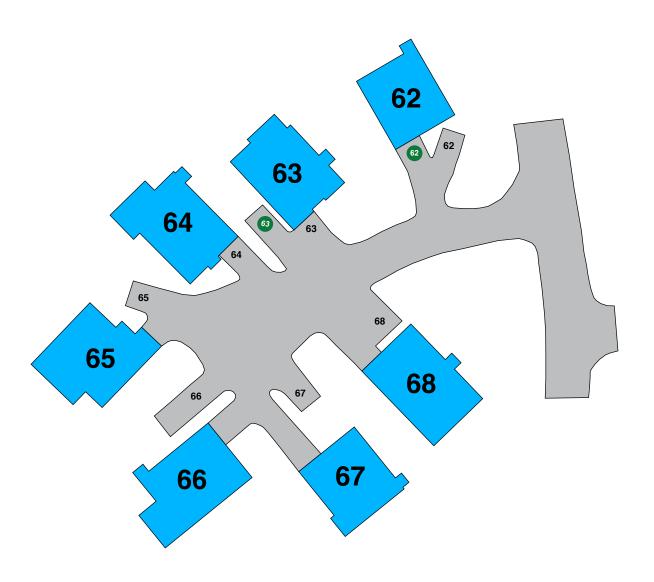

Pond 2

Car #1 - fully parked in carport. Car #2 - parked where shown.

- **V** VISITOR PARKING
- PERMIT ISSUED
- A AMENITY PARKING
- O NO PARKING TOW ZONE

Car #1 - fully parked in carport.

- **V** VISITOR PARKING
- P PERMIT ISSUEDA AMENITY PARKING
- NO PARKING TOW ZONE