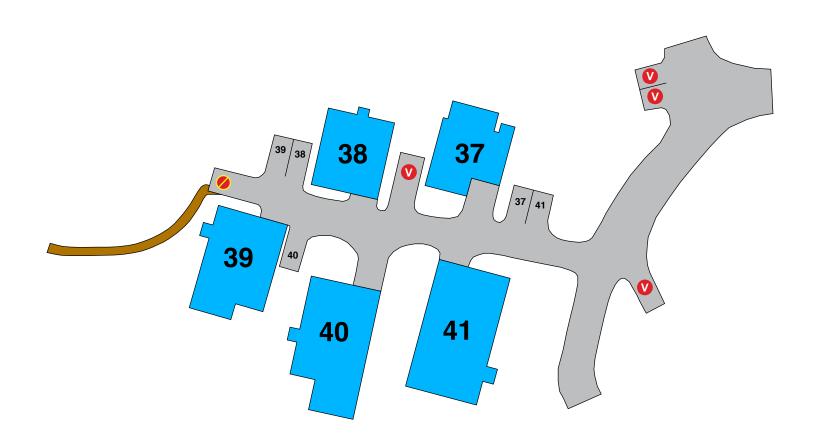

Car #1 - fully parked in carport. Car #2 - parked where shown.

- **V** VISITOR PARKING
- PERMIT ISSUED
- A AMENITY PARKING
- ONO PARKING TOW ZONE

#### **PERMITS GRANTED**

#18 - 3RD PERMIT

#20 - 3RD PERMIT

#16 - 3RD PERMIT



Car #1 - fully parked in carport. Car #2 - parked where shown.

**V** VISITOR PARKING

PERMIT ISSUED

A AMENITY PARKING

NO PARKING - TOW ZONE

#### PERMITS GRANTED

#21 <u>-</u> 3RD PERMIT - Temp



TABLE OF CONTENTS

Pond 1

Pool 1



Car #1 - fully parked in carport. Car #2 - parked where shown.

**V** VISITOR PARKING

PERMIT ISSUED

A AMENITY PARKING

NO PARKING - TOW ZONE

PERMITS GRANTED

#27 - 3RD PERMIT



Car #1 - fully parked in carport.

- **V** VISITOR PARKING
- PERMIT ISSUED
- A AMENITY PARKINGNO PARKING TOW ZONE



Note: #46 is the sole unit with a double carport and

two associated exterior parking spots.



Car #1 - fully parked in carport.

Car #2 - parked where shown.

- **V** VISITOR PARKING
- PERMIT ISSUED
- NO PARKING TOW ZONE

AMENITY PARKING



- **V** VISITOR PARKING
- PERMIT ISSUED
- A AMENITY PARKING
- NO PARKING TOW ZONE





Car #2 - parked where shown.

- **V** VISITOR PARKING
- PERMIT ISSUED
- A AMENITY PARKING
- NO PARKING TOW ZONE

#### PERMITS GRANTED

#62 - 3RD PERMIT

#63 - 3RD PERMIT



Car #2 - parked where shown.

VISITOR PARKING

PERMIT ISSUED

AMENITY PARKING

NO PARKING - TOW ZONE



Pond 2





Car #1 - fully parked in carport. Car #2 - parked where shown.