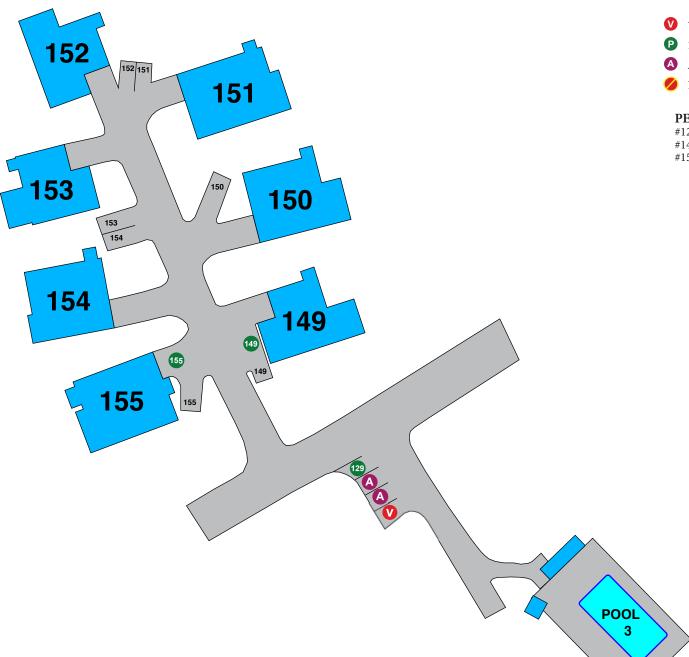

#### **PERMITS GRANTED**

#129 - 3RD PERMIT by Pool 3

#### PERMITS GRANTED

#129 - 3RD PERMIT

#149 - 3RD PERMIT #155 - 3RD PERMIT

Car #1 - fully parked in carport. Car #2 - parked where shown.

**V** VISITOR PARKING

PERMIT ISSUED

A AMENITY PARKING

NO PARKING - TOW ZONE