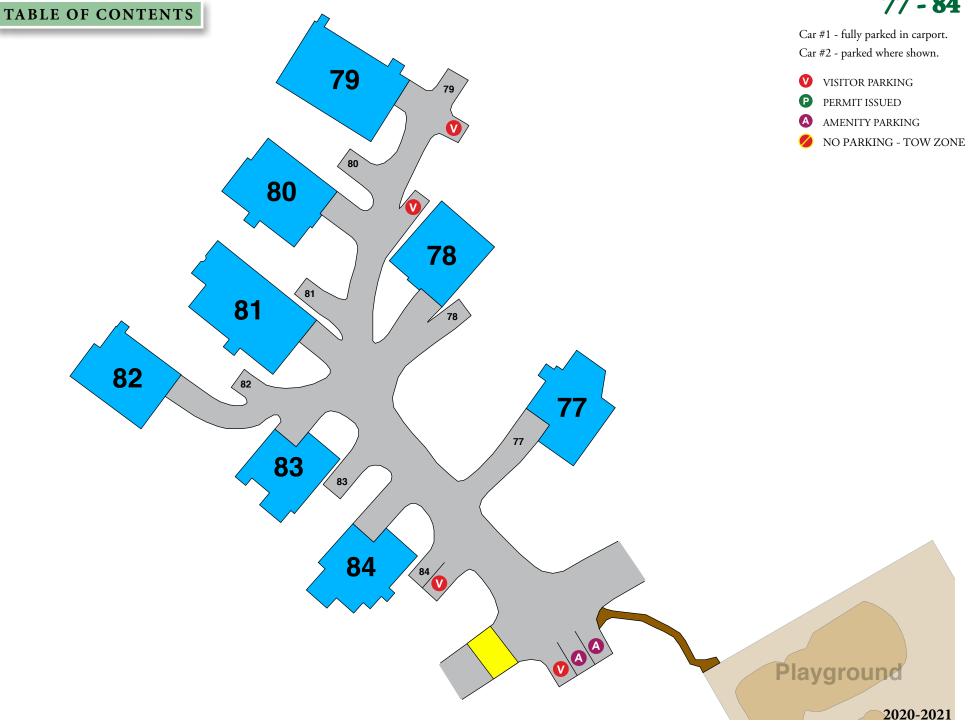

Car #1 - fully parked in carport. Car #2 - parked where shown.

- **V** VISITOR PARKING
- PERMIT ISSUED
- A AMENITY PARKING
- ONO PARKING TOW ZONE