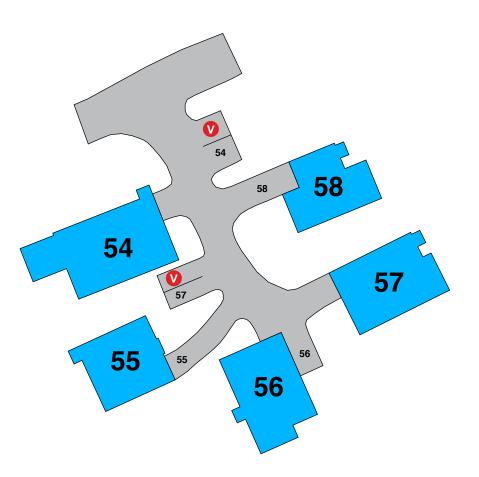

wn.

- **V** VISITOR PARKING
- PERMIT ISSUED
- A AMENITY PARKING
- ONO PARKING TOW ZONE

#### **PERMITS GRANTED**

#18 - 3RD PERMIT

#20 - 3RD PERMIT

#16 - 3RD PERMIT



Car #1 - fully parked in carport. Car #2 - parked where shown.

**V** VISITOR PARKING

PERMIT ISSUED

A AMENITY PARKING

NO PARKING - TOW ZONE

#### PERMITS GRANTED

#21 <u>-</u> 3RD PERMIT - Temp



TABLE OF CONTENTS

Pond 1

Pool 1



Car #1 - fully parked in carport. Car #2 - parked where shown.

**V** VISITOR PARKING

PERMIT ISSUED

A AMENITY PARKING

NO PARKING - TOW ZONE

PERMITS GRANTED

#27 - 3RD PERMIT



Car #1 - fully parked in carport.

- **V** VISITOR PARKING
- PERMIT ISSUED
- A AMENITY PARKINGNO PARKING TOW ZONE



Note: #46 is the sole unit with a double carport and

two associated exterior parking spots.



Car #1 - fully parked in carport.

Car #2 - parked where shown.

- **V** VISITOR PARKING
- PERMIT ISSUED
- NO PARKING TOW ZONE

AMENITY PARKING



- **V** VISITOR PARKING
- PERMIT ISSUED
- A AMENITY PARKING
- NO PARKING TOW ZONE





Car #2 - parked where shown.

- **V** VISITOR PARKING
- PERMIT ISSUED
- A AMENITY PARKING
- NO PARKING TOW ZONE

#### PERMITS GRANTED

#62 - 3RD PERMIT

#63 - 3RD PERMIT



Car #2 - parked where shown.

VISITOR PARKING

PERMIT ISSUED

AMENITY PARKING

NO PARKING - TOW ZONE



Pond 2





Car #1 - fully parked in carport. Car #2 - parked where shown.

- **V** VISITOR PARKING
- PERMIT ISSUED
- A AMENITY PARKING
- O NO PARKING TOW ZONE



Car #1 - fully parked in carport.

- **V** VISITOR PARKING
- P PERMIT ISSUEDA AMENITY PARKING
- NO PARKING TOW ZONE



Car #