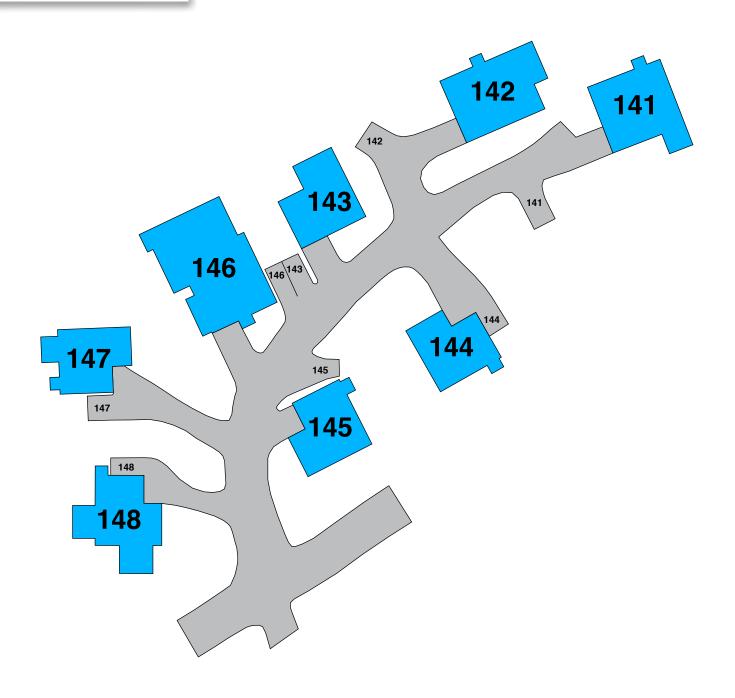

ITY PARKING

NO PARKING - TOW ZONE

#### PERMITS GRANTED

#100 - 3RD PERMIT



105 - 108

- VISITOR PARKING
- PERMIT ISSUED
- A AMENITY PARKING
- O NO PARKING TOW ZONE

Car #1 - fully parked in carport. Car #2 - parked where shown.

- **V** VISITOR PARKING
- PERMIT ISSUED
- A AMENITY PARKING
- NO PARKING TOW ZONE







Car #1 - fully parked in carport. Car #2 - parked where shown.

- **V** VISITOR PARKING
- PERMIT ISSUED
- A AMENITY PARKING
- ONE NO PARKING TOW ZONE

#### **PERMITS GRANTED**

#129 - 3RD PERMIT by Pool 3

### TABLE OF CONTENTS



# 131 - 133

Car #1 - fully parked in carport. Car #2 - parked where shown.

VISITOR PARKING

PERMIT ISSUED

A AMENITY PARKING

NO PARKING - TOW ZONE



134 - 140

- **V** VISITOR PARKING
- PERMIT ISSUED
- A AMENITY PARKING
- NO PARKING TOW ZONE



Car #1 - fully parked in carport. Car #2 - parked where shown.

**V** VISITOR PARKING

PERMIT ISSUED

A AMENITY PARKING

NO PARKING - TOW ZONE



Car #2 - parked where shown.

VISITOR PARKING

PERMIT ISSUED

AMENITY PARKING NO PARKING - TOW ZONE

#### PERMITS GRANTED

#129 - 3RD PERMIT

#149 - 3RD PERMIT #155 - 3RD PERMIT

Car #1 - fully parked in carport. Car #2 - parked where shown.

**V** VISITOR PARKING

PERMIT ISSUED

A AMENITY PARKING

NO PARKING - TOW ZONE



Car #1 - fully parked in carport. Car #2 - parked where shown.

- **V** VISITOR PARKING
- PERMIT ISSUED
- A AMENITY PARKING
- NO PARKING TOW ZONE



Car #1 - fully parked in carport. Car #2 - parked where shown.

- **V** VISITOR PARKING
- PERMIT ISSUED
- A AMENITY PARKING
- NO PARKING TOW ZONE

#### **PERMITS GRANTED**

#175