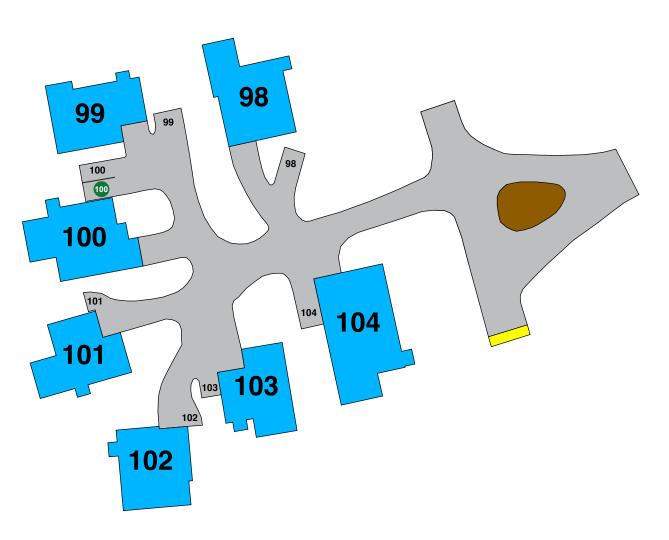

#### PERMITS GRANTED

#100 - 3RD PERMIT

105 - 108

- VISITOR PARKING
- PERMIT ISSUED
- A AMENITY PARKING
- O NO PARKING TOW ZONE

Car #1 - fully parked in carport. Car #2 - parked where shown.

- **V** VISITOR PARKING
- PERMIT ISSUED
- A AMENITY PARKING
- NO PARKING TOW ZONE