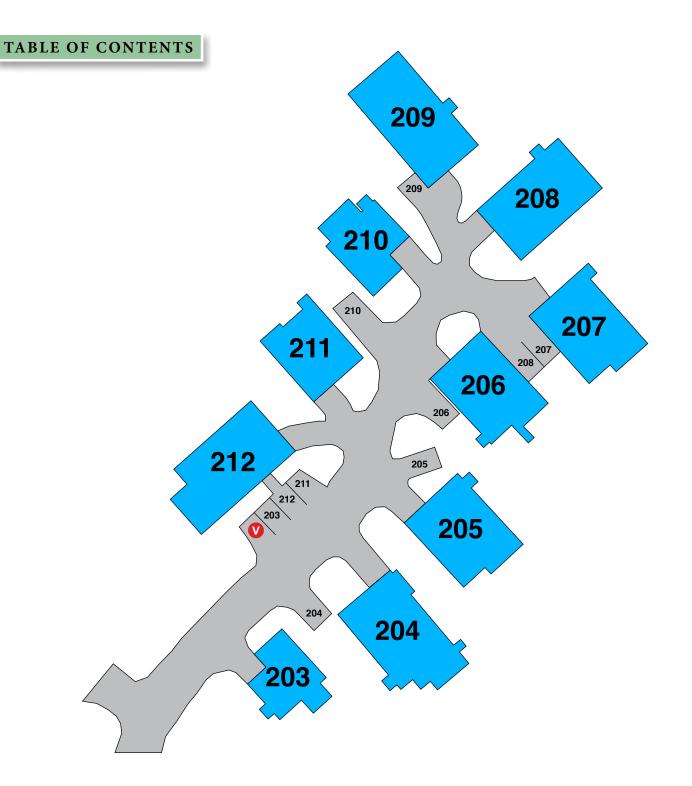

OW ZONE

#### **PERMITS GRANTED**

#175 - 3RD PERMIT #173 - 3RD PERMIT



Car #1 - fully parked in carport.

- **V** VISITOR PARKING
- PERMIT ISSUED
- A AMENITY PARKING
- NO PARKING TOW ZONE



Car #1 - fully parked in carport. Car #2 - parked where shown.

- **V** VISITOR PARKING
- PERMIT ISSUED
- A AMENITY PARKING
- NO PARKING TOW ZONE

PERMITS GRANTED

#193 - 3RD PERMIT



Car #1 - fully parked in carport. Car #2 - parked where shown.

**V** VISITOR PARKING

P PERMIT ISSUED

A AMENITY PARKING

NO PARKING - TOW ZONE

#### **PERMITS GRANTED**

#195 - 3RD PERMIT - Temp #196 - 3RD PERMIT





Car #1 - fully parked in carport. Car #2 - parked where shown.

VISITOR PARKING

PERMIT ISSUED

AMENITY PARKING

NO PARKING - TOW ZONE



- **V** VISITOR PARKING
- PERMIT ISSUED
- A AMENITY PARKING





Car #1 - fully parked in carport. Car #2 - parked where shown.

- **V** VISITOR PARKING
- PERMIT ISSUED
- A AMENITY PARKING
- NO PARKING TOW ZONE

PERMITS GRANTED

#220 - 3RD PERMIT