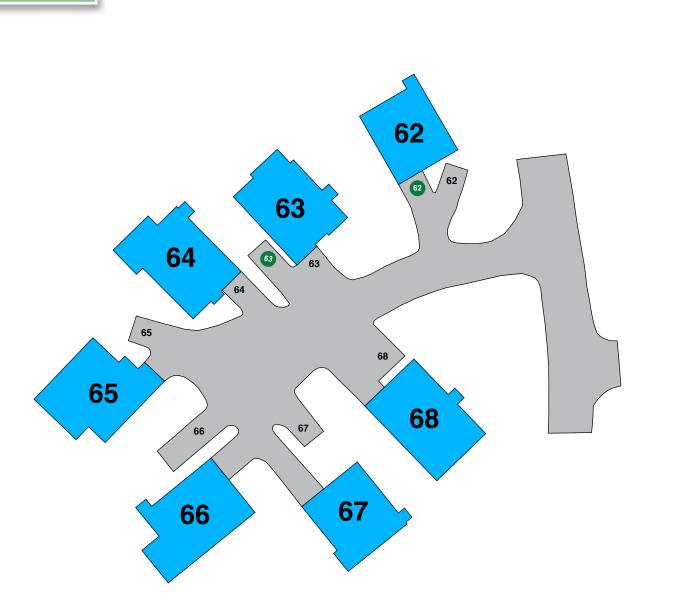

|                                       | 62 - 68     | 188 - 193 |
|                                       | 69 - 76     | 194 - 196 |
| 714                                   | 77 - 84     | 197 - 202 |
| A Store A Part                        | 85 - 91     | 203 - 212 |
| TA TO                                 | 92 - 97     | 213 - 220 |
|                                       | 98 - 104    | CLUBHOUSE |
|                                       |             |           |



### 15 - 20

Car #1 - fully parked in carport.











- **P** PERMIT ISSUED
- A AMENITY PARKING





Car #1 - fully parked in carport. Car #2 - parked where shown.

- **V** VISITOR PARKING
- P PERMIT ISSUED
- A AMENITY PARKING



## **59 - 61**



- **V** VISITOR PARKING
- **P** PERMIT ISSUED
- A AMENITY PARKING







- **V** VISITOR PARKING
- **P** PERMIT ISSUED
- A AMENITY PARKING
  - NO PARKING TOW ZONE

#### PERMITS GRANTED

#62 - 3RD PERMIT #63 - 3RD PERMIT









#### **PERMITS GRANTED** #89 - 3RD PERMIT - TPA



Car #1 - fully parked in carport. Car #2 - parked where shown.

- **V** VISITOR PARKING
- P PERMIT ISSUED
- A AMENITY PARKING





Car #1 - fully parked in carport. Car #2 - parked where shown.

- **V**ISITOR PARKING
- P PERMIT ISSUED
- A AMENITY PARKING



### 109 - 115





- P PERMIT ISSUED
- A AMENITY PARKING









- P PERMIT ISSUED
- A AMENITY PARKING





### 131 - 133

Car #1 - fully parked in carport. Car #2 - parked where shown.



- P PERMIT ISSUED
- A AMENITY PARKING









- **V**ISITOR PARKING
- **P** PERMIT ISSUED
- AMENITY PARKING
  - NO PARKING TOW ZONE