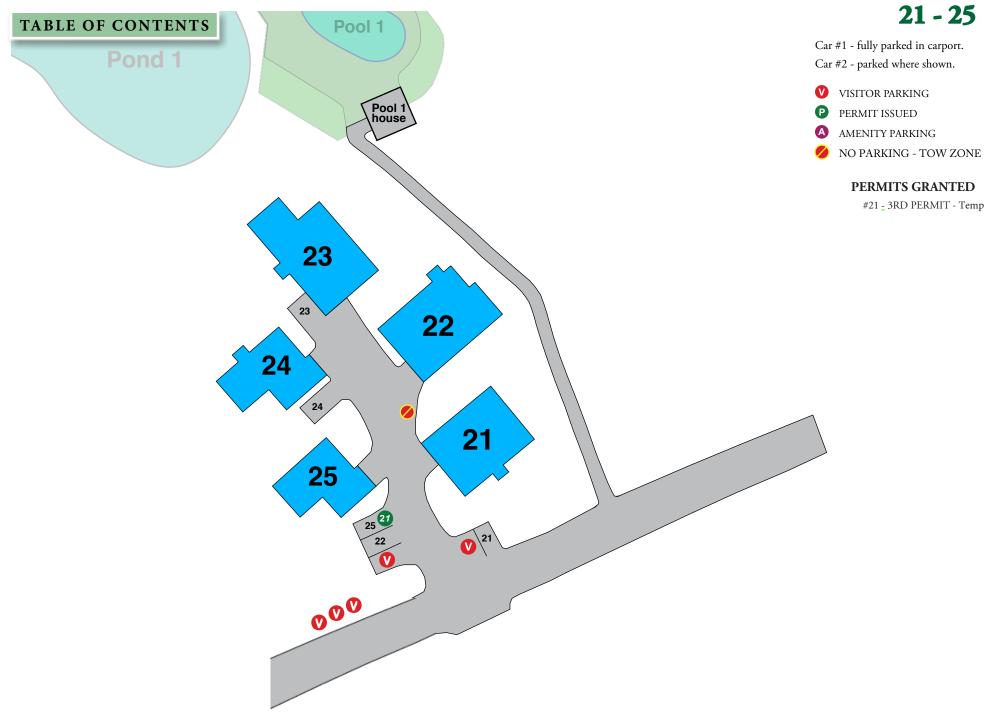

NO PARKING - TOW ZONE

TABLE OF CONTENTS

Car #1 - fully parked in carport. Car #2 - parked where shown.

- **V**ISITOR PARKING
- P PERMIT ISSUED
- A AMENITY PARKING

Car #1 - fully parked in carport. Car #2 - parked where shown.