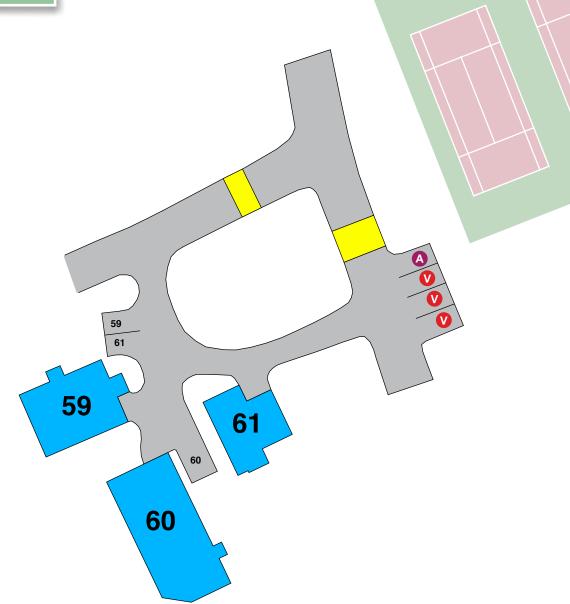

## **59 - 61**

- **V** VISITOR PARKING
- **P** PERMIT ISSUED
- A AMENITY PARKING

- **V** VISITOR PARKING
- **P** PERMIT ISSUED
- A AMENITY PARKING
  - NO PARKING TOW ZONE