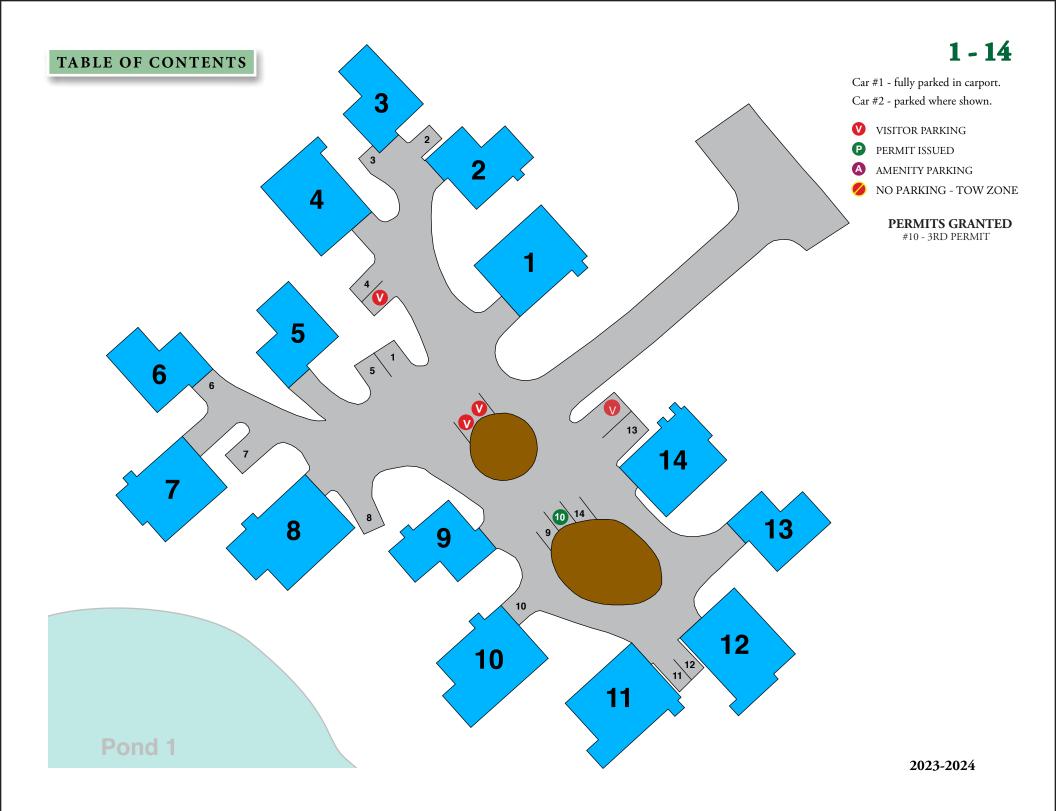

### 131 - 133

Car #1 - fully parked in carport. Car #2 - parked where shown.

- P PERMIT ISSUED
- A AMENITY PARKING

- **V**ISITOR PARKING
- **P** PERMIT ISSUED
- AMENITY PARKING
  - NO PARKING TOW ZONE

- P PERMIT ISSUED
- A AMENITY PARKING