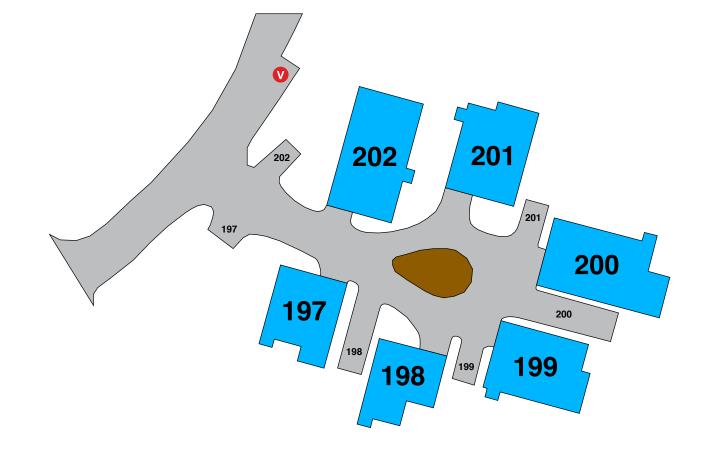

### 109 - 115

- P PERMIT ISSUED
- A AMENITY PARKING

- P PERMIT ISSUED
- A AMENITY PARKING