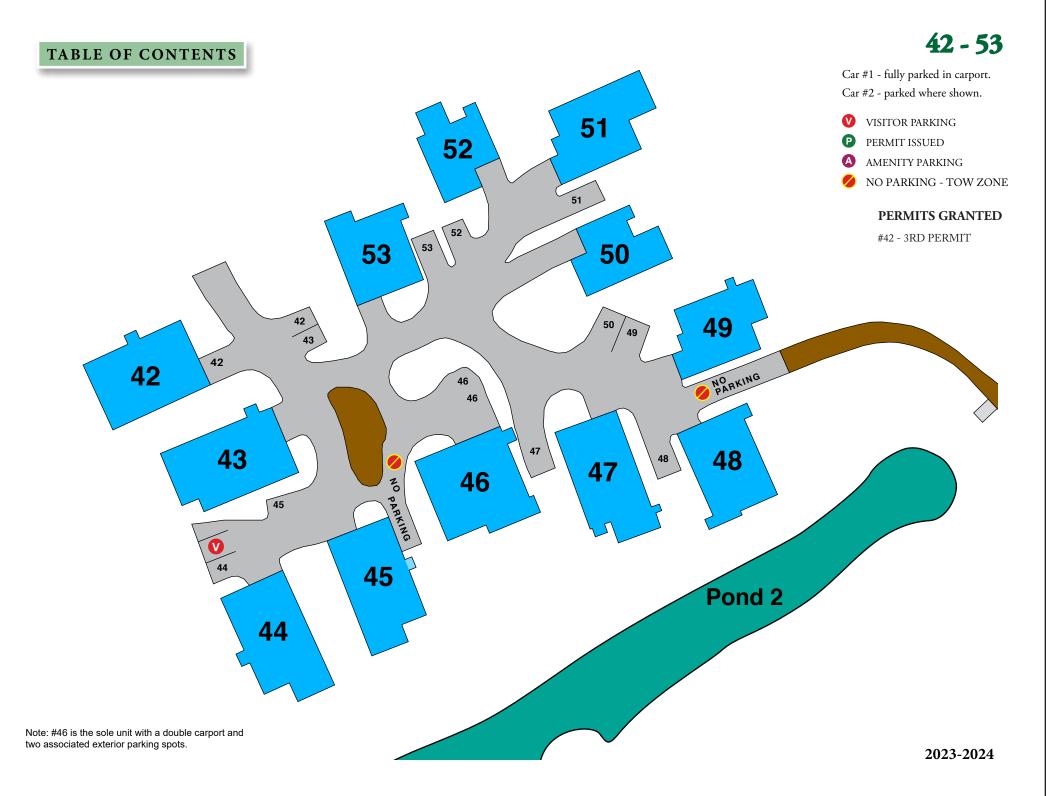

### 131 - 133

Car #1 - fully parked in carport. Car #2 - parked where shown.

- P PERMIT ISSUED
- A AMENITY PARKING

- **V**ISITOR PARKING
- **P** PERMIT ISSUED
- AMENITY PARKING
  - NO PARKING TOW ZONE

- P PERMIT ISSUED
- A AMENITY PARKING