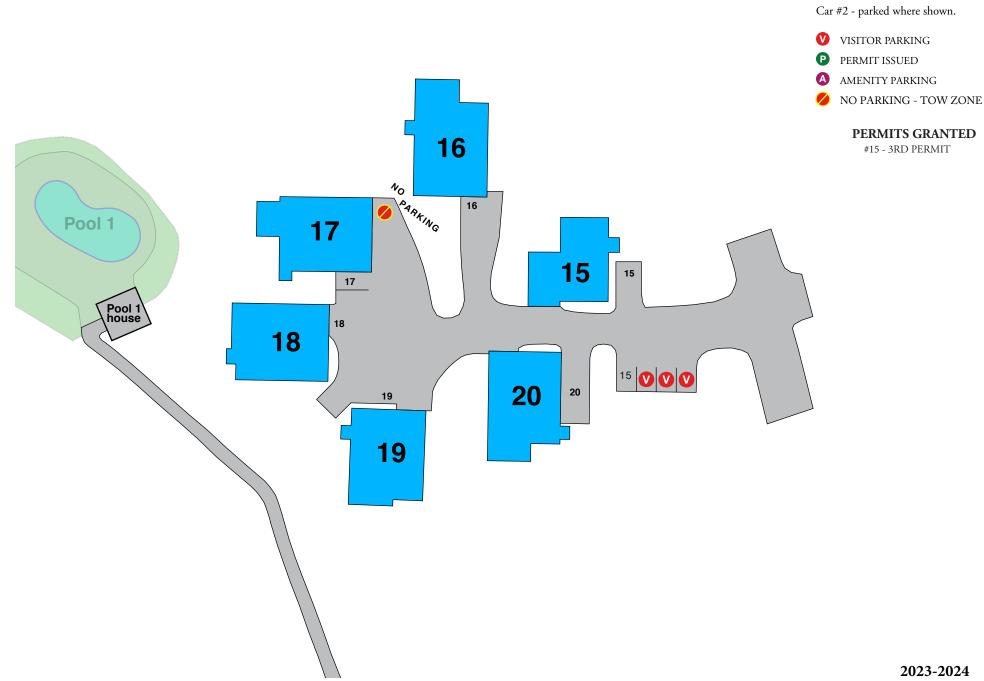

### 15 - 20

Car #1 - fully parked in carport.

- **P** PERMIT ISSUED
- A AMENITY PARKING

Car #1 - fully parked in carport. Car #2 - parked where shown.

- **V** VISITOR PARKING
- P PERMIT ISSUED
- A AMENITY PARKING