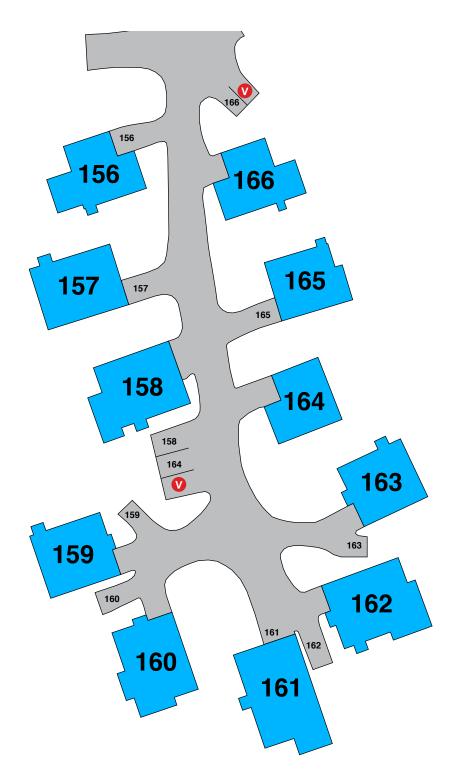

KING
  - NO PARKING TOW ZONE

#### PERMITS GRANTED

#62 - 3RD PERMIT #63 - 3RD PERMIT









#### **PERMITS GRANTED** #89 - 3RD PERMIT - TPA



Car #1 - fully parked in carport. Car #2 - parked where shown.

- **V** VISITOR PARKING
- P PERMIT ISSUED
- A AMENITY PARKING





Car #1 - fully parked in carport. Car #2 - parked where shown.

- **V**ISITOR PARKING
- P PERMIT ISSUED
- A AMENITY PARKING



### 109 - 115





- P PERMIT ISSUED
- A AMENITY PARKING









- P PERMIT ISSUED
- A AMENITY PARKING





### 131 - 133

Car #1 - fully parked in carport. Car #2 - parked where shown.



- P PERMIT ISSUED
- A AMENITY PARKING









- **V**ISITOR PARKING
- **P** PERMIT ISSUED
- AMENITY PARKING
  - NO PARKING TOW ZONE











- P PERMIT ISSUED
- A AMENITY PARKING

NO PARKING - TOW ZONE



TABLE OF CONTENTS

Car #1 - fully parked in carport. Car #2 - parked where shown.

- **V**ISITOR PARKING
- P PERMIT ISSUED
- A AMENITY PARKING







Car #1 - fully parked in carport. Car #2 - parked where shown.



- P PERMIT ISSUED
- A AMENITY PARKING



### 188 - 193

Car #1 - fully parked in carport. Car #2 - parked where shown.

- **V**ISITOR PARKING
- P PERMIT ISSUED
- A AMENITY PARKING







TABLE OF CONTENTS







- P PERMIT ISSUED
- A AMENITY PARKING



# 209 209 208 210 210 207 211 207 206 206 212 205 212 203 <211<sup>`</sup> 205 204 204 203

### 203 - 212

Car #1 - fully parked in carport. Car #2 - parked where shown.

- V VISITOR PARKING
- P PERMIT ISSUED
- A AMENITY PARKING









**PERMITS GRANTED** #220 - 3RD PERMIT