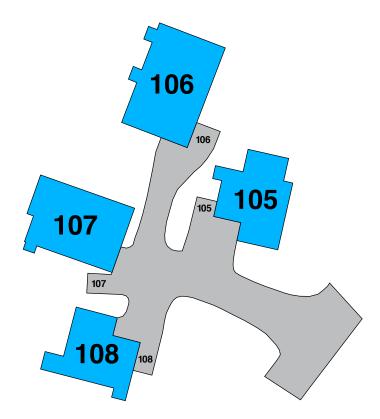

|



### 15 - 20

Car #1 - fully parked in carport.











- **P** PERMIT ISSUED
- A AMENITY PARKING





Car #1 - fully parked in carport. Car #2 - parked where shown.

- **V** VISITOR PARKING
- P PERMIT ISSUED
- A AMENITY PARKING



## **59 - 61**



- **V** VISITOR PARKING
- **P** PERMIT ISSUED
- A AMENITY PARKING







- **V** VISITOR PARKING
- **P** PERMIT ISSUED
- A AMENITY PARKING
  - NO PARKING TOW ZONE

#### PERMITS GRANTED

#62 - 3RD PERMIT #63 - 3RD PERMIT









#### **PERMITS GRANTED** #89 - 3RD PERMIT - TPA



Car #1 - fully parked in carport. Car #2 - parked where shown.

- **V** VISITOR PARKING
- P PERMIT ISSUED
- A AMENITY PARKING





Car #1 - fully parked in carport. Car #2 - parked where shown.

- **V**ISITOR PARKING
- P PERMIT ISSUED
- A AMENITY PARKING



### 109 - 115





- P PERMIT ISSUED
- A AMENITY PARKING









- P PERMIT ISSUED
- A AMENITY PARKING





### 131 - 133

Car #1 - fully parked in carport. Car #2 - parked where shown.



- P PERMIT ISSUED
- A AMENITY PARKING









- **V**ISITOR PARKING
- **P** PERMIT ISSUED
- AMENITY PARKING
  - NO PARKING TOW ZONE











- P PERMIT ISSUED
- A AMENITY PARKING

NO PARKING - TOW ZONE



TABLE OF CONTENTS

Car #1 - fully parked in carport. Car #2 - parked where shown.

- **V**ISITOR PARKING
- P PERMIT ISSUED
- A AMENITY PARKING







Car #1 - fully parked in carport. Car #2 - parked where shown.



- P PERMIT ISSUED
- A AMENITY PARKING



### 188 - 193

Car #1 - fully parked in carport. Car #2 - parked where shown.

- **V**ISITOR PARKING
- P PERMIT ISSUED
- A AMENITY PARKING