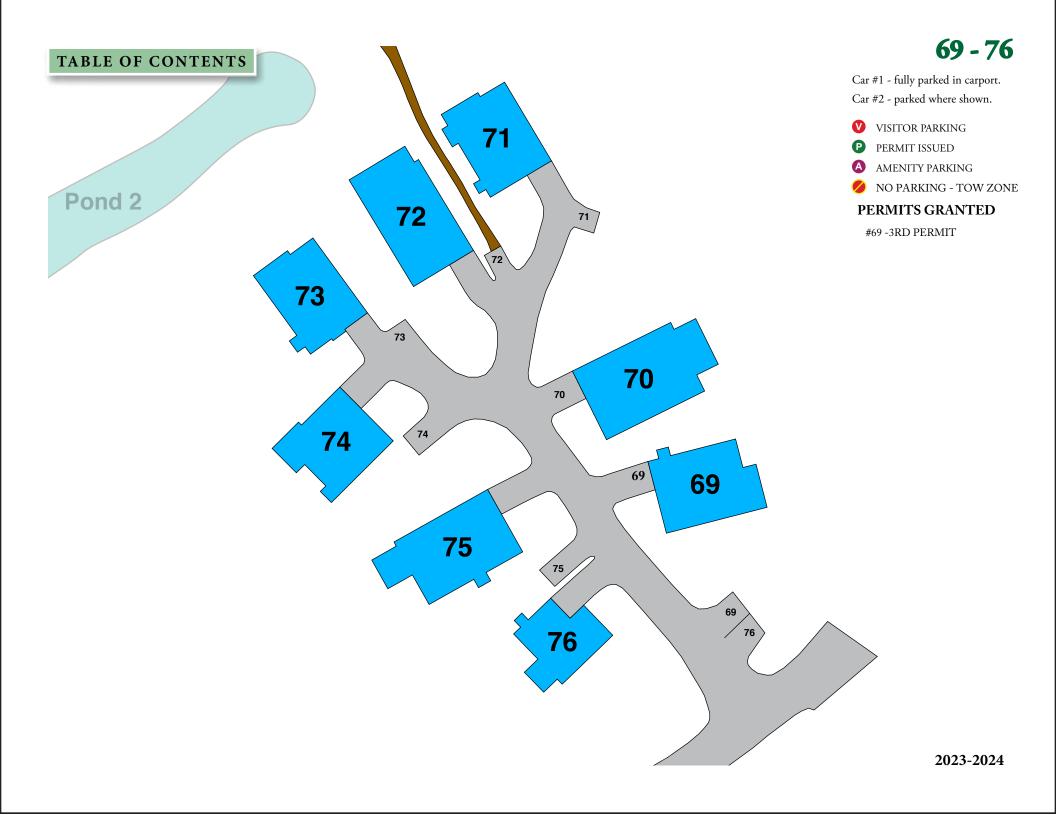

| January 2024                          | NWOODS      | 105 - 108 |
|---------------------------------------|-------------|-----------|
| COBURN WOODS<br>PARKING CLUSTERS      |             | 109 - 115 |
|                                       |             | 116 - 125 |
|                                       | BAS AND AGA | 126 - 130 |
|                                       | 1 - 14      | 131 - 133 |
|                                       | 15 - 20     | 134 - 140 |
| THE TO BE THE SECOND                  | 21 - 25     | 141 - 148 |
| Mr + 1 - 14                           | 26 - 36     | 149 - 155 |
|                                       | 37 - 41     | 156 - 166 |
| 1 1 1 1 1 1 1 1 1 1 1 1 1 1 1 1 1 1 1 | 42 - 53     | 167 - 172 |
|                                       | 54 - 58     | 173 - 181 |
|                                       | 59 - 61     | 182 - 187 |
|                                       | 62 - 68     | 188 - 193 |
|                                       | 69 - 76     | 194 - 196 |
| 714                                   | 77 - 84     | 197 - 202 |
| A Store A Part                        | 85 - 91     | 203 - 212 |
| TA TO                                 | 92 - 97     | 213 - 220 |
|                                       | 98 - 104    | CLUBHOUSE |
|                                       |             |           |