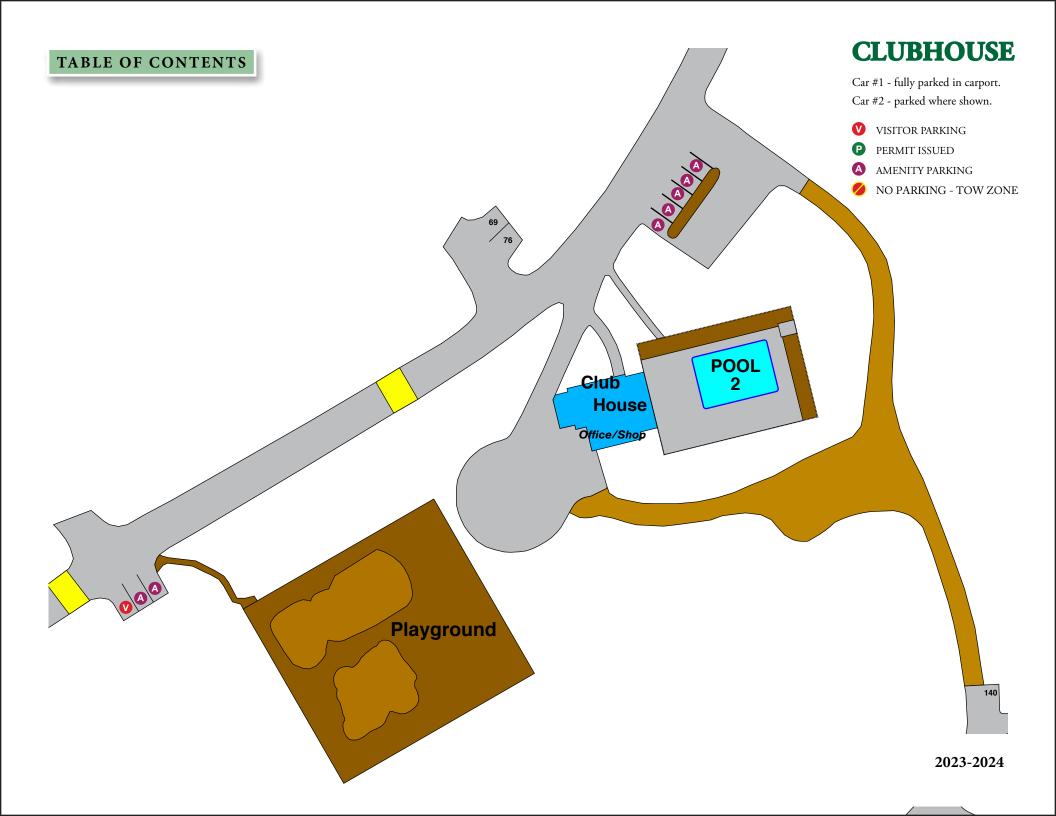

NO PARKING - TOW ZONE

TABLE OF CONTENTS

Car #1 - fully parked in carport. Car #2 - parked where shown.

- **V**ISITOR PARKING
- P PERMIT ISSUED
- A AMENITY PARKING

Car #1 - fully parked in carport. Car #2 - parked where shown.