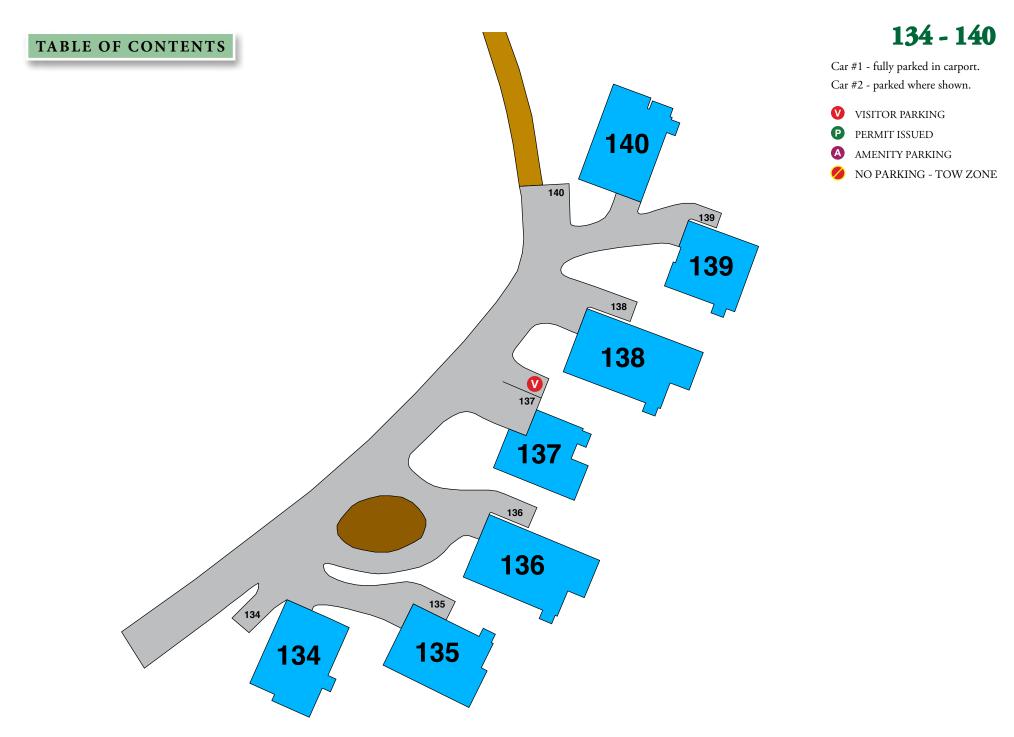

NO PARKING - TOW ZONE

TABLE OF CONTENTS

Car #1 - fully parked in carport. Car #2 - parked where shown.

- **V**ISITOR PARKING
- P PERMIT ISSUED
- A AMENITY PARKING

Car #1 - fully parked in carport. Car #2 - parked where shown.