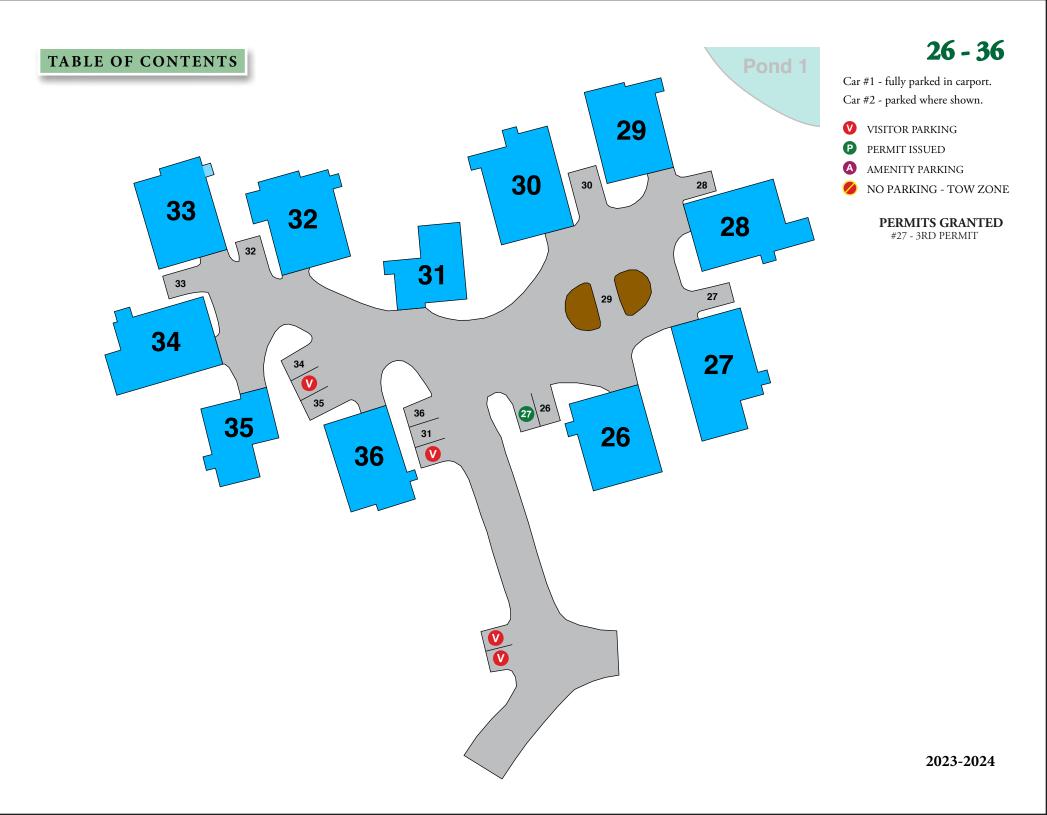

| 37 - 41     | 156 - 166 |
| 1 1 1 1 1 1 1 1 1 1 1 1 1 1 1 1 1 1 1 | 42 - 53     | 167 - 172 |
|                                       | 54 - 58     | 173 - 181 |
|                                       | 59 - 61     | 182 - 187 |
|                                       | 62 - 68     | 188 - 193 |
|                                       | 69 - 76     | 194 - 196 |
| 714                                   | 77 - 84     | 197 - 202 |
| A Store A Part                        | 85 - 91     | 203 - 212 |
| TA TO                                 | 92 - 97     | 213 - 220 |
|                                       | 98 - 104    | CLUBHOUSE |
|                                       |             |           |



### 15 - 20

Car #1 - fully parked in carport.











- **P** PERMIT ISSUED
- A AMENITY PARKING





Car #1 - fully parked in carport. Car #2 - parked where shown.

- **V** VISITOR PARKING
- P PERMIT ISSUED
- A AMENITY PARKING



## **59 - 61**



- **V** VISITOR PARKING
- **P** PERMIT ISSUED
- A AMENITY PARKING







- **V** VISITOR PARKING
- **P** PERMIT ISSUED
- A AMENITY PARKING
  - NO PARKING TOW ZONE

#### PERMITS GRANTED

#62 - 3RD PERMIT #63 - 3RD PERMIT









#### **PERMITS GRANTED** #89 - 3RD PERMIT - TPA



Car #1 - fully parked in carport. Car #2 - parked where shown.

- **V** VISITOR PARKING
- P PERMIT ISSUED
- A AMENITY PARKING





Car #1 - fully parked in carport. Car #2 - parked where shown.

- **V**ISITOR PARKING
- P PERMIT ISSUED
- A AMENITY PARKING



### 109 - 115





- P PERMIT ISSUED
- A AMENITY PARKING