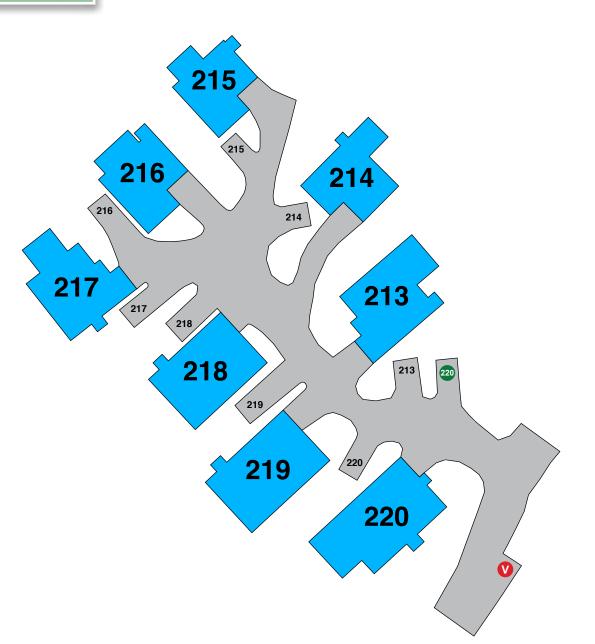

### 15 - 20

Car #1 - fully parked in carport.

- **P** PERMIT ISSUED
- A AMENITY PARKING

Car #1 - fully parked in carport. Car #2 - parked where shown.

- **V** VISITOR PARKING
- P PERMIT ISSUED
- A AMENITY PARKING