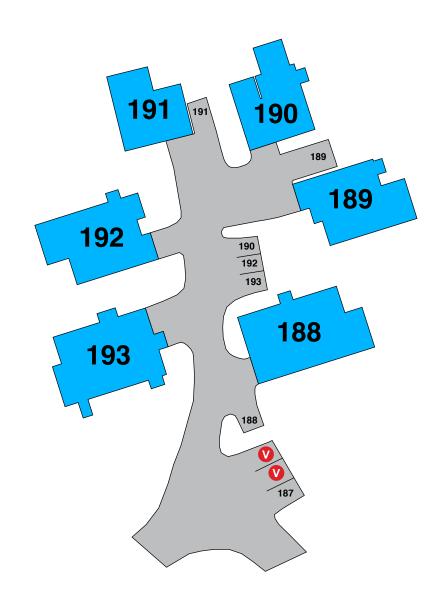

### 188 - 193

Car #1 - fully parked in carport. Car #2 - parked where shown.

- **V**ISITOR PARKING
- P PERMIT ISSUED
- A AMENITY PARKING

TABLE OF CONTENTS

- P PERMIT ISSUED
- A AMENITY PARKING