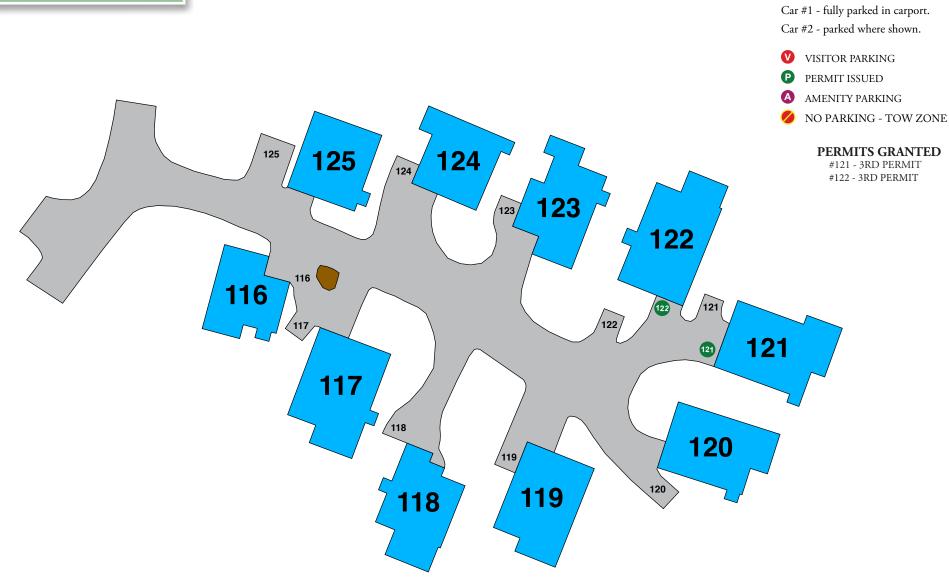

### 15 - 20

Car #1 - fully parked in carport.

- **P** PERMIT ISSUED
- A AMENITY PARKING

Car #1 - fully parked in carport. Car #2 - parked where shown.

- **V** VISITOR PARKING
- P PERMIT ISSUED
- A AMENITY PARKING