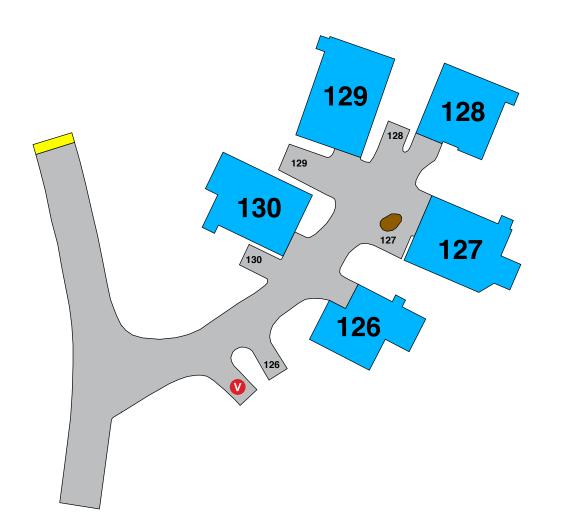

### 15 - 20

Car #1 - fully parked in carport.

- **P** PERMIT ISSUED
- A AMENITY PARKING

Car #1 - fully parked in carport. Car #2 - parked where shown.

- **V** VISITOR PARKING
- P PERMIT ISSUED
- A AMENITY PARKING