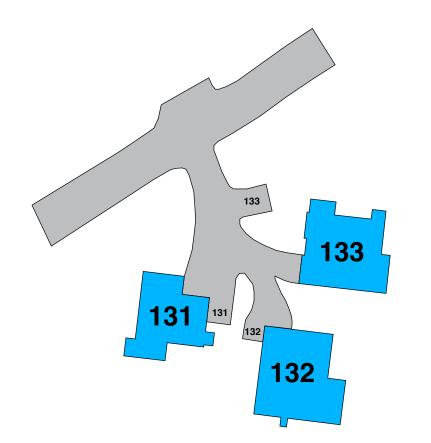

### 131 - 133

Car #1 - fully parked in carport. Car #2 - parked where shown.

- P PERMIT ISSUED
- A AMENITY PARKING

- **V**ISITOR PARKING
- **P** PERMIT ISSUED
- AMENITY PARKING
  - NO PARKING TOW ZONE

- P PERMIT ISSUED
- A AMENITY PARKING