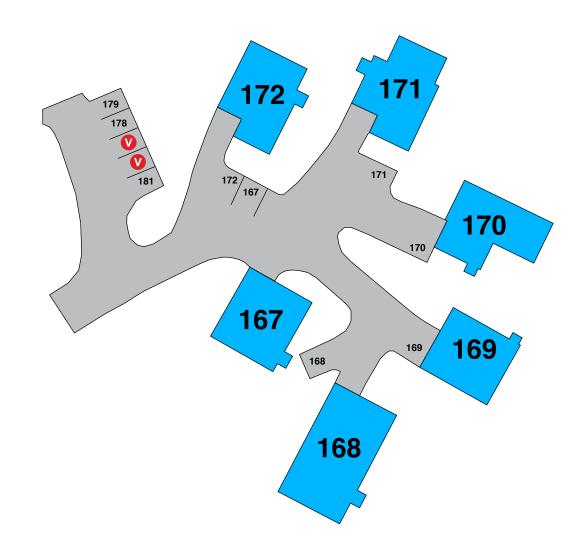

### 131 - 133

Car #1 - fully parked in carport. Car #2 - parked where shown.

- P PERMIT ISSUED
- A AMENITY PARKING

- **V**ISITOR PARKING
- **P** PERMIT ISSUED
- AMENITY PARKING
  - NO PARKING TOW ZONE

- P PERMIT ISSUED
- A AMENITY PARKING