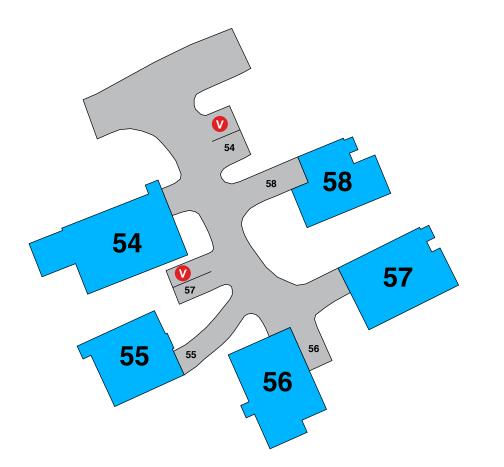

## **59 - 61**

- **V** VISITOR PARKING
- **P** PERMIT ISSUED
- A AMENITY PARKING

- **V** VISITOR PARKING
- **P** PERMIT ISSUED
- A AMENITY PARKING
  - NO PARKING TOW ZONE