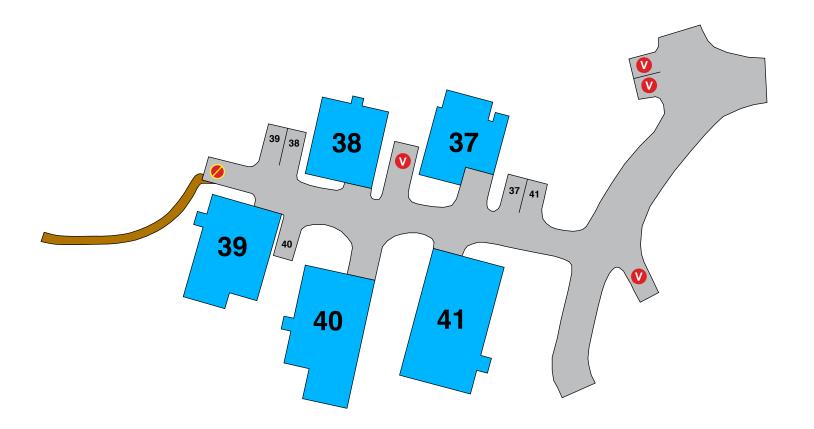

NO PARKING - TOW ZONE

TABLE OF CONTENTS

Car #1 - fully parked in carport. Car #2 - parked where shown.

- **V**ISITOR PARKING
- P PERMIT ISSUED
- A AMENITY PARKING

Car #1 - fully parked in carport. Car #2 - parked where shown.