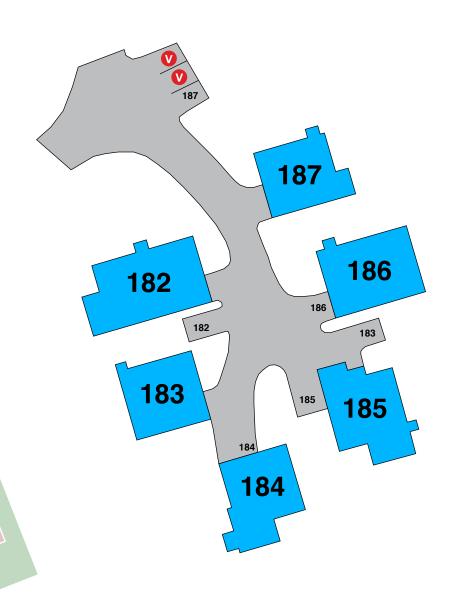

MENITY PARKING





Car #1 - fully parked in carport. Car #2 - parked where shown.

- **V**ISITOR PARKING
- P PERMIT ISSUED
- A AMENITY PARKING



### 109 - 115





- P PERMIT ISSUED
- A AMENITY PARKING









- P PERMIT ISSUED
- A AMENITY PARKING





### 131 - 133

Car #1 - fully parked in carport. Car #2 - parked where shown.



- P PERMIT ISSUED
- A AMENITY PARKING









- **V**ISITOR PARKING
- **P** PERMIT ISSUED
- AMENITY PARKING
  - NO PARKING TOW ZONE











- P PERMIT ISSUED
- A AMENITY PARKING

NO PARKING - TOW ZONE



TABLE OF CONTENTS

Car #1 - fully parked in carport. Car #2 - parked where shown.

- **V**ISITOR PARKING
- P PERMIT ISSUED
- A AMENITY PARKING







Car #1 - fully parked in carport. Car #2 - parked where shown.



- P PERMIT ISSUED
- A AMENITY PARKING



### 188 - 193

Car #1 - fully parked in carport. Car #2 - parked where shown.

- **V**ISITOR PARKING
- P PERMIT ISSUED
- A AMENITY PARKING







TABLE OF CONTENTS







- P PERMIT ISSUED
- A AMENITY PARKING



# 209 209 208 210 210 207 211 207 206 206 212 205 212 203 <211<sup>`</sup> 205 204 204 203

### 203 - 212

Car #1 - fully parked in carport. Car #2 - parked where shown.

- V VISITOR PARKING
- P PERMIT ISSUED
- A AMENITY PARKING









**PERMITS GRANTED** #220 - 3RD PERMIT