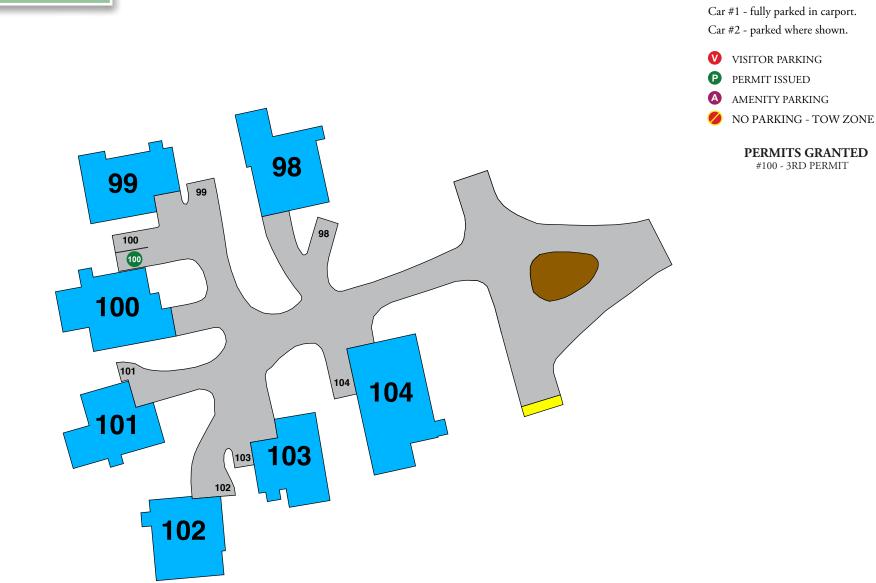

|                                       | 98 - 104    | CLUBHOUSE |
|                                       |             |           |



### 15 - 20

Car #1 - fully parked in carport.











- **P** PERMIT ISSUED
- A AMENITY PARKING





Car #1 - fully parked in carport. Car #2 - parked where shown.

- **V** VISITOR PARKING
- P PERMIT ISSUED
- A AMENITY PARKING



## **59 - 61**



- **V** VISITOR PARKING
- **P** PERMIT ISSUED
- A AMENITY PARKING







- **V** VISITOR PARKING
- **P** PERMIT ISSUED
- A AMENITY PARKING
  - NO PARKING TOW ZONE

#### PERMITS GRANTED

#62 - 3RD PERMIT #63 - 3RD PERMIT









#### **PERMITS GRANTED** #89 - 3RD PERMIT - TPA



Car #1 - fully parked in carport. Car #2 - parked where shown.

- **V** VISITOR PARKING
- P PERMIT ISSUED
- A AMENITY PARKING





Car #1 - fully parked in carport. Car #2 - parked where shown.

- **V**ISITOR PARKING
- P PERMIT ISSUED
- A AMENITY PARKING



### 109 - 115





- P PERMIT ISSUED
- A AMENITY PARKING









- P PERMIT ISSUED
- A AMENITY PARKING





### 131 - 133

Car #1 - fully parked in carport. Car #2 - parked where shown.



- P PERMIT ISSUED
- A AMENITY PARKING









- **V**ISITOR PARKING
- **P** PERMIT ISSUED
- AMENITY PARKING
  - NO PARKING TOW ZONE











- P PERMIT ISSUED
- A AMENITY PARKING

NO PARKING - TOW ZONE



TABLE OF CONTENTS

Car #1 - fully parked in carport. Car #2 - parked where shown.

- **V**ISITOR PARKING
- P PERMIT ISSUED
- A AMENITY PARKING







Car #1 - fully parked in carport. Car #2 - parked where shown.



- P PERMIT ISSUED
- A AMENITY PARKING



### 188 - 193

C