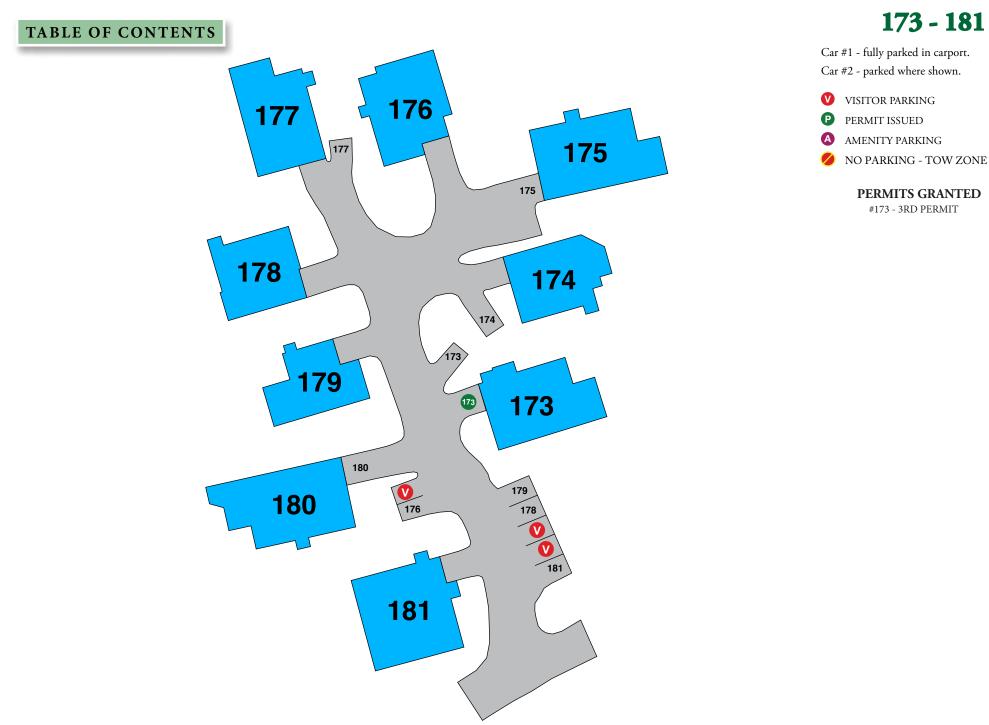

NO PARKING - TOW ZONE

TABLE OF CONTENTS

Car #1 - fully parked in carport. Car #2 - parked where shown.

- **V**ISITOR PARKING
- P PERMIT ISSUED
- A AMENITY PARKING

Car #1 - fully parked in carport. Car #2 - parked where shown.