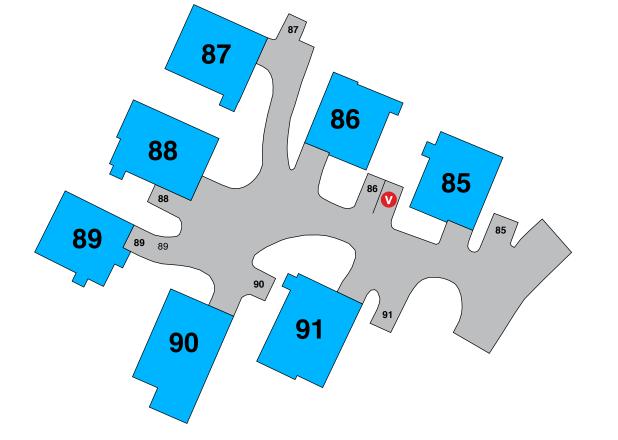

#### **PERMITS GRANTED** #89 - 3RD PERMIT - TPA

Car #1 - fully parked in carport. Car #2 - parked where shown.

- **V** VISITOR PARKING
- P PERMIT ISSUED
- A AMENITY PARKING

Car #1 - fully parked in carport. Car #2 - parked where shown.