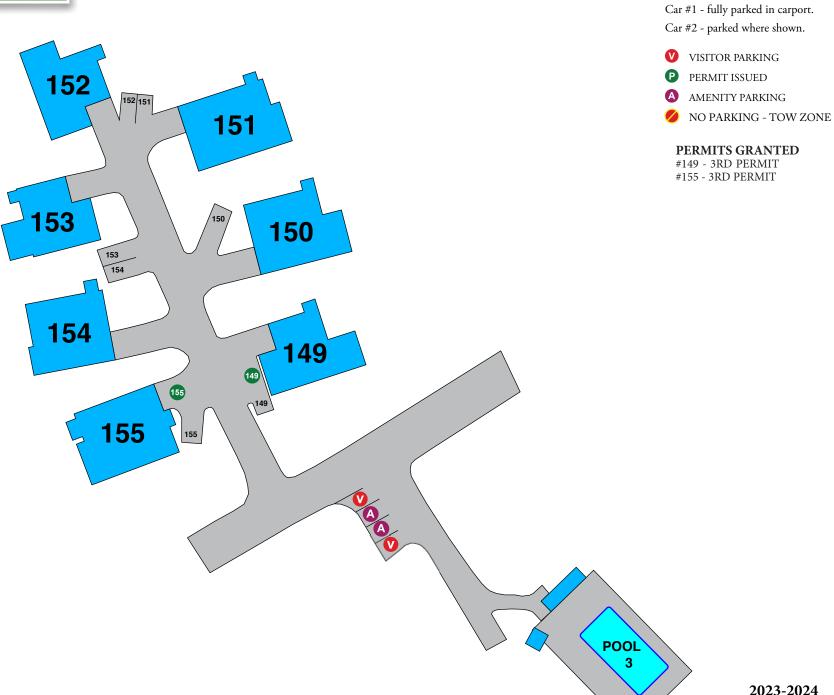

### 15 - 20

Car #1 - fully parked in carport.

- **P** PERMIT ISSUED
- A AMENITY PARKING

Car #1 - fully parked in carport. Car #2 - parked where shown.

- **V** VISITOR PARKING
- P PERMIT ISSUED
- A AMENITY PARKING