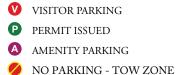

### 203 - 212

Car #1 - fully parked in carport. Car #2 - parked where shown.

- V VISITOR PARKING
- P PERMIT ISSUED
- A AMENITY PARKING

**PERMITS GRANTED** #220 - 3RD PERMIT