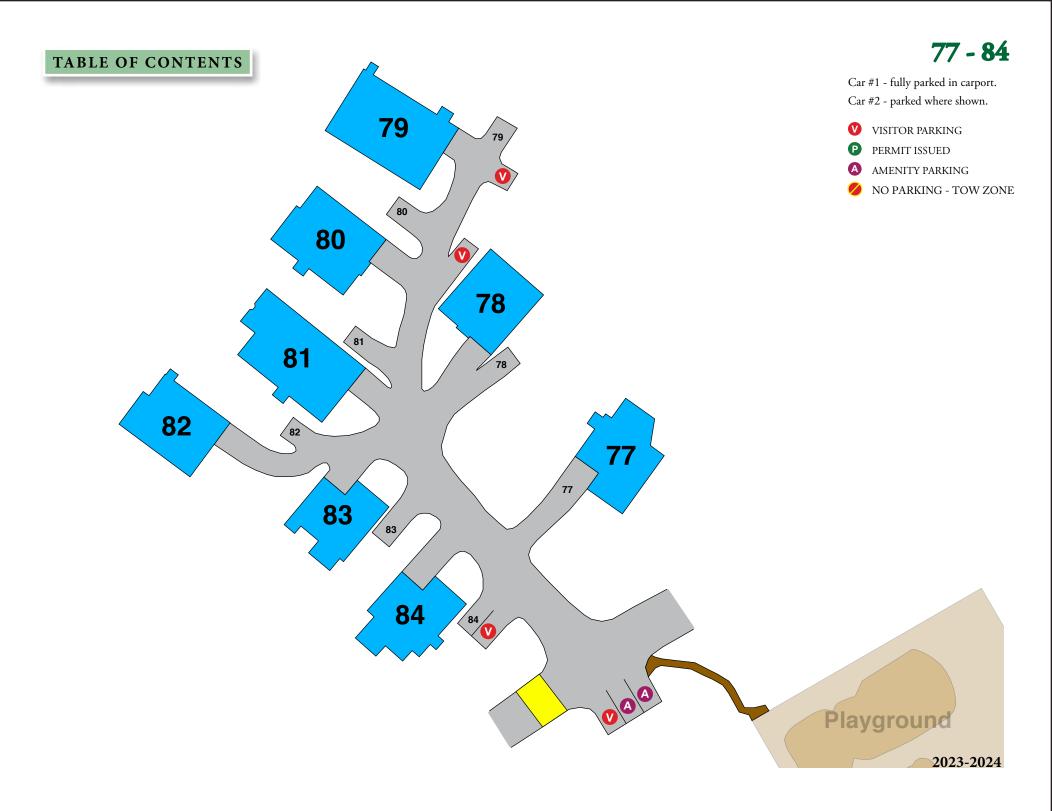

| January 2024                          | NWOODS      | 105 - 108 |
|---------------------------------------|-------------|-----------|
| COBURN WOODS<br>PARKING CLUSTERS      |             | 109 - 115 |
|                                       |             | 116 - 125 |
|                                       | BAS AND AGA | 126 - 130 |
|                                       | 1 - 14      | 131 - 133 |
|                                       | 15 - 20     | 134 - 140 |
| THE TO BE THE SECOND                  | 21 - 25     | 141 - 148 |
| Mr + 1 - 14                           | 26 - 36     | 149 - 155 |
|                                       | 37 - 41     | 156 - 166 |
| 1 1 1 1 1 1 1 1 1 1 1 1 1 1 1 1 1 1 1 | 42 - 53     | 167 - 172 |
|                                       | 54 - 58     | 173 - 181 |
|                                       | 59 - 61     | 182 - 187 |
|                                       | 62 - 68     | 188 - 193 |
|                                       | 69 - 76     | 194 - 196 |
| 714                                   | 77 - 84     | 197 - 202 |
| A Store A Part                        | 85 - 91     | 203 - 212 |
| TA TO                                 | 92 - 97     | 213 - 220 |
|                                       | 98 - 104    | CLUBHOUSE |
|                                       |             |           |