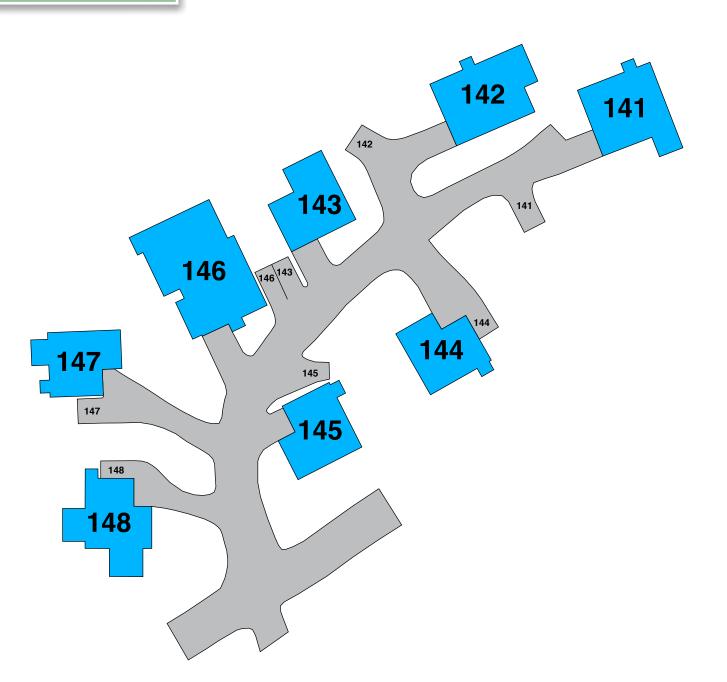

PARKING



## **59 - 61**



- **V** VISITOR PARKING
- **P** PERMIT ISSUED
- A AMENITY PARKING







- **V** VISITOR PARKING
- **P** PERMIT ISSUED
- A AMENITY PARKING
  - NO PARKING TOW ZONE

#### PERMITS GRANTED

#62 - 3RD PERMIT #63 - 3RD PERMIT









#### **PERMITS GRANTED** #89 - 3RD PERMIT - TPA



Car #1 - fully parked in carport. Car #2 - parked where shown.

- **V** VISITOR PARKING
- P PERMIT ISSUED
- A AMENITY PARKING





Car #1 - fully parked in carport. Car #2 - parked where shown.

- **V**ISITOR PARKING
- P PERMIT ISSUED
- A AMENITY PARKING



### 109 - 115





- P PERMIT ISSUED
- A AMENITY PARKING









- P PERMIT ISSUED
- A AMENITY PARKING





### 131 - 133

Car #1 - fully parked in carport. Car #2 - parked where shown.



- P PERMIT ISSUED
- A AMENITY PARKING









- **V**ISITOR PARKING
- **P** PERMIT ISSUED
- AMENITY PARKING
  - NO PARKING TOW ZONE











- P PERMIT ISSUED
- A AMENITY PARKING

NO PARKING - TOW ZONE



TABLE OF CONTENTS

Car #1 - fully parked in carport. Car #2 - parked where shown.

- **V**ISITOR PARKING
- P PERMIT ISSUED
- A AMENITY PARKING







Car #1 - fully parked in carport. Car #2 - parked where shown.



- P PERMIT ISSUED
- A AMENITY PARKING



### 188 - 193

Car #1 - fully parked in carport. Car #2 - parked where shown.

- **V**ISITOR PARKING
- P PERMIT ISSUED
- A AMENITY PARKING







TABLE OF CONTENTS







- P PERMIT ISSUED
- A AMENITY PARKING



# 209 209 208 210 210 207 211 207 206 206 212 205 212 203 <211<sup>`</sup> 205 204 204 203

### 203 - 212

Car #1 - fully parked in carport. Car #2 - parked where sho