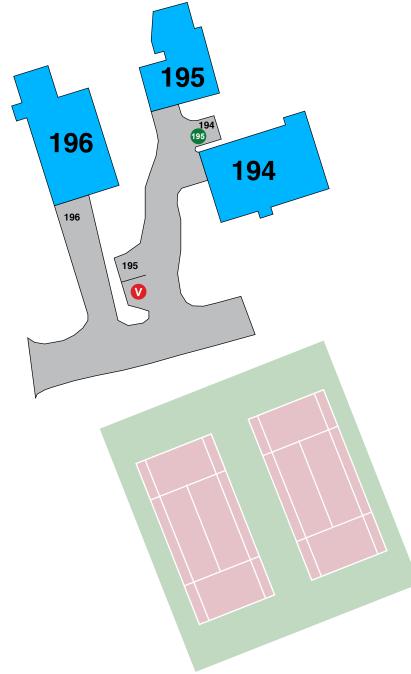

### 131 - 133

Car #1 - fully parked in carport. Car #2 - parked where shown.

- P PERMIT ISSUED
- A AMENITY PARKING

- **V**ISITOR PARKING
- **P** PERMIT ISSUED
- AMENITY PARKING
  - NO PARKING TOW ZONE

- P PERMIT ISSUED
- A AMENITY PARKING

#### PERMITS GRANTED

#62 - 3RD PERMIT #63 - 3RD PERMIT