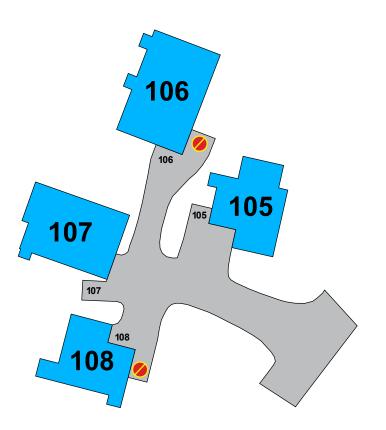

# **SNOW 105 - 108**

Car #1 - fully parked in carport.

Car #2 - parked where shown.

- VISITOR PARKING
- PERMIT ISSUED
- A AMENITY PARKING
- NO PARKING TOW ZONE