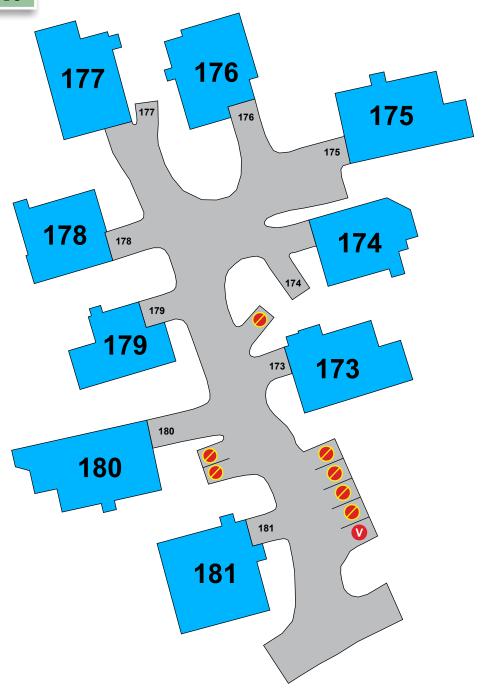

# **SNOW 173 - 181**

Car #1 - fully parked in carport. Car #2 - parked where shown.

- **V** VISITOR PARKING
- PERMIT ISSUED
- A AMENITY PARKING
- NO PARKING TOW ZONE

#### PERMITS GRANTED

#173 - 3RD PERMIT - OFF SITE