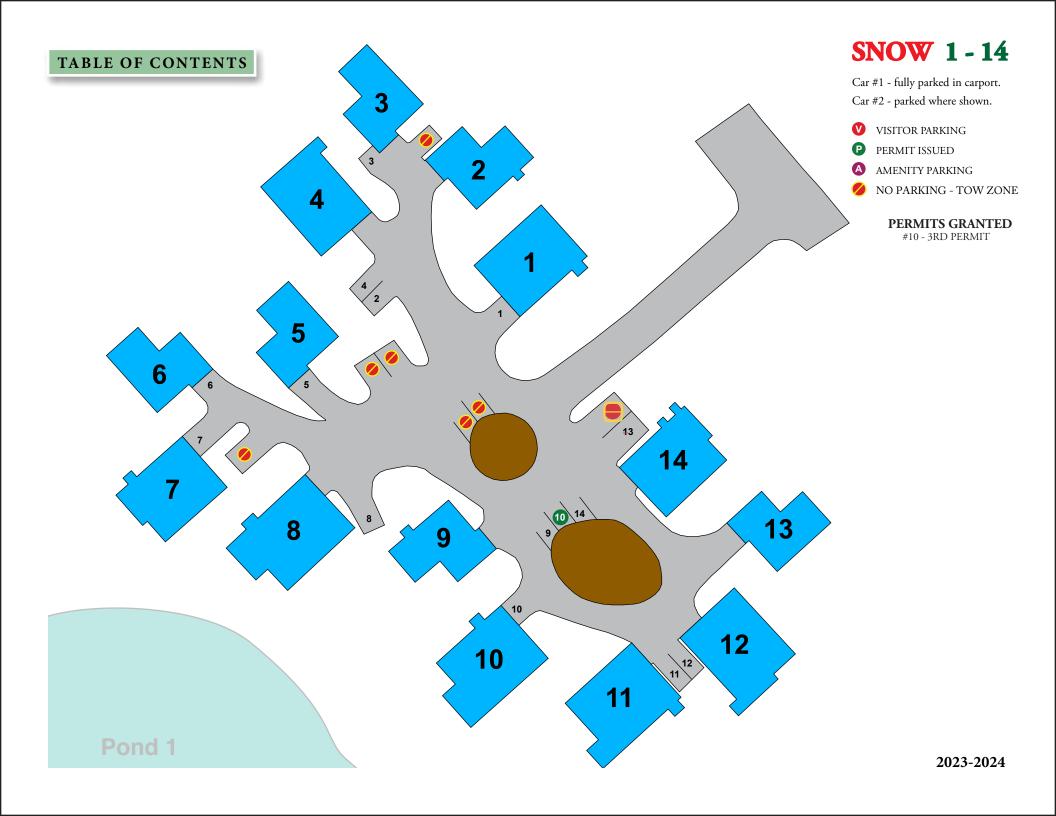

#### **PERMITS GRANTED**

#15 - 3RD PERMIT

Car #1 - fully parked in carport. Car #2 - parked where shown.

**V** VISITOR PARKING

PERMIT ISSUED

A AMENITY PARKING

O NO PARKING - TOW ZONE