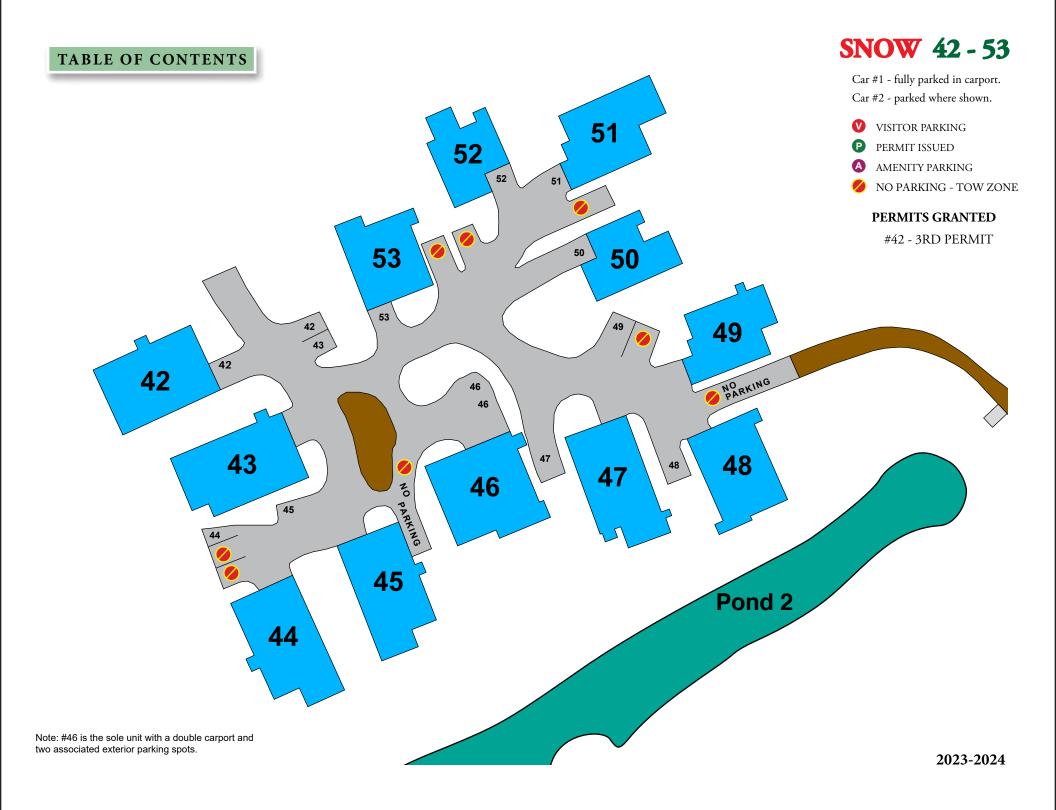

#### PERMITS GRANTED

#21 - 3RD PERMIT - Temp

**SNOW 26 - 36** 

Car #1 - fully parked in carport. Car #2 - parked where shown.

**V** VISITOR PARKING

PERMIT ISSUED

AMENITY PARKING

NO PARKING - TOW ZONE