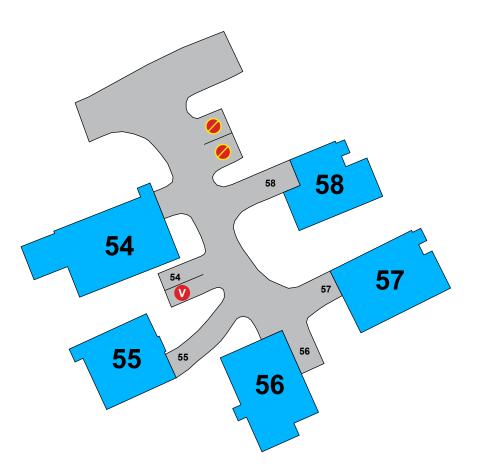

# **SNOW 54 - 58**

- **V** VISITOR PARKING
- PERMIT ISSUED
- A AMENITY PARKING
- O NO PARKING TOW ZONE