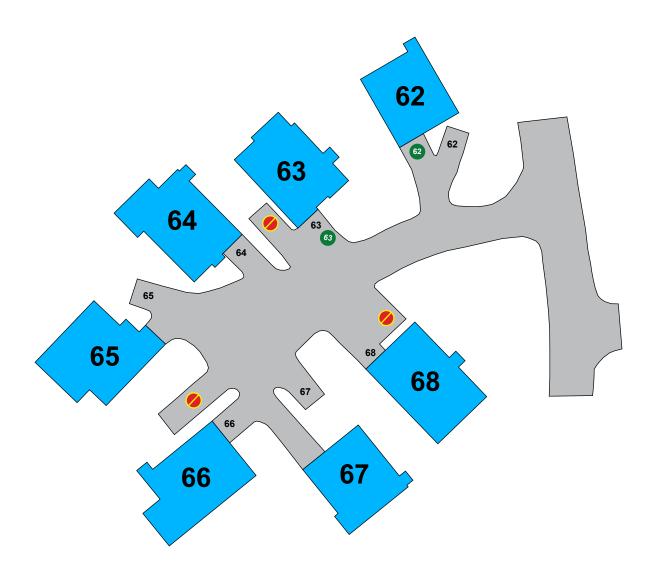

# **SNOW 62 - 68**

Car #1 - fully parked in carport.

Car #2 - parked where shown.

- **V** VISITOR PARKING
- PERMIT ISSUED
- A AMENITY PARKING
- NO PARKING TOW ZONE

#### PERMITS GRANTED

#62 - 3RD PERMIT

#63 - 3RD PERMIT