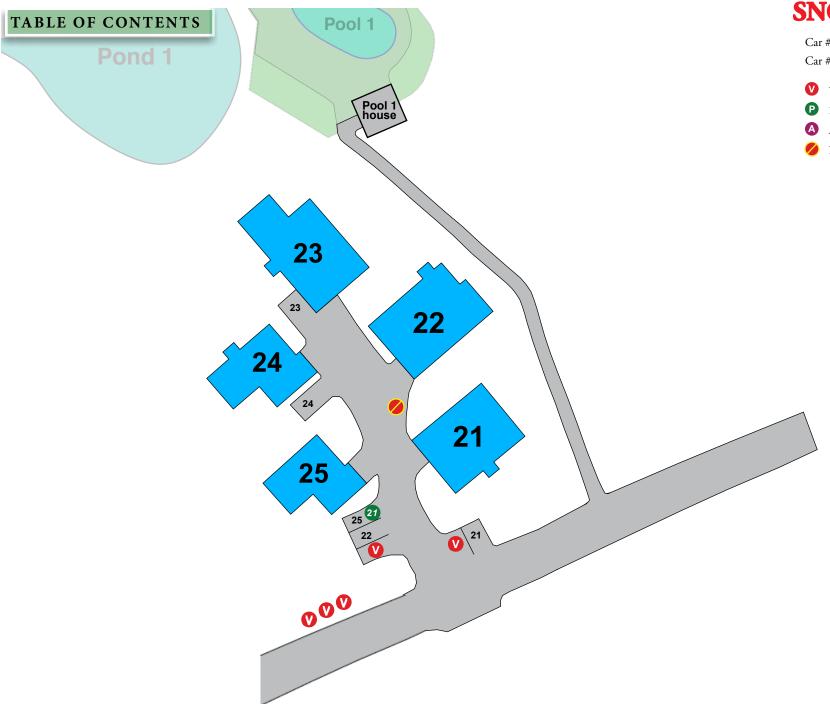

#### PERMITS GRANTED

#21 - 3RD PERMIT - Temp

**SNOW 26 - 36** 

Car #1 - fully parked in carport. Car #2 - parked where shown.

**V** VISITOR PARKING

PERMIT ISSUED

AMENITY PARKING

NO PARKING - TOW ZONE

PERMITS GRANTED

#27 - 3RD PERMIT