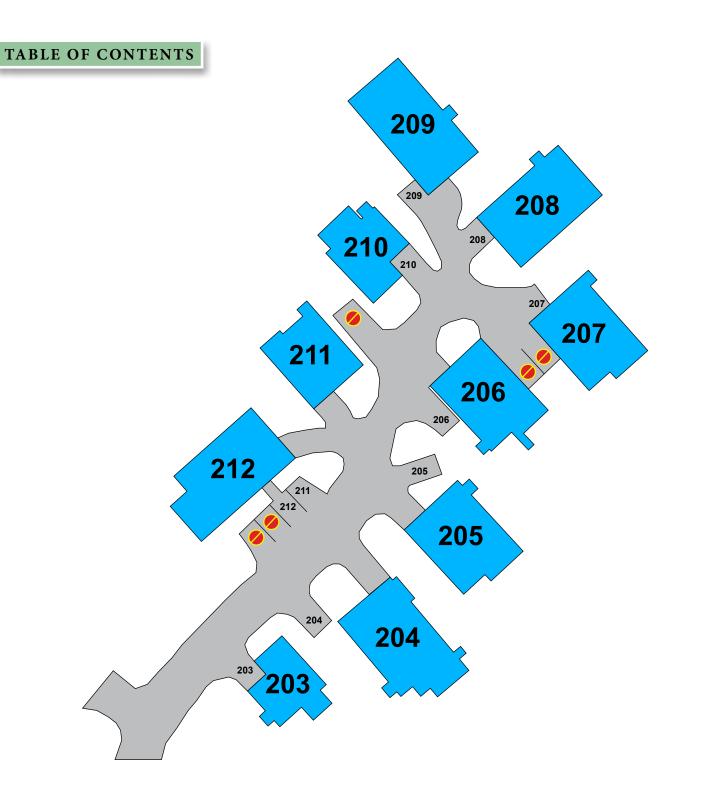

# **SNOW 203 - 212**

- **V** VISITOR PARKING
- PERMIT ISSUED
- A AMENITY PARKING
- NO PARKING TOW ZONE

# **SNOW 213 - 220**

Car #1 - fully parked in carport. Car #2 - parked where shown.

- **V** VISITOR PARKING
- PERMIT ISSUED
- A AMENITY PARKING
- NO PARKING TOW ZONE

#### **PERMITS GRANTED**

#220 - 3RD PERMIT