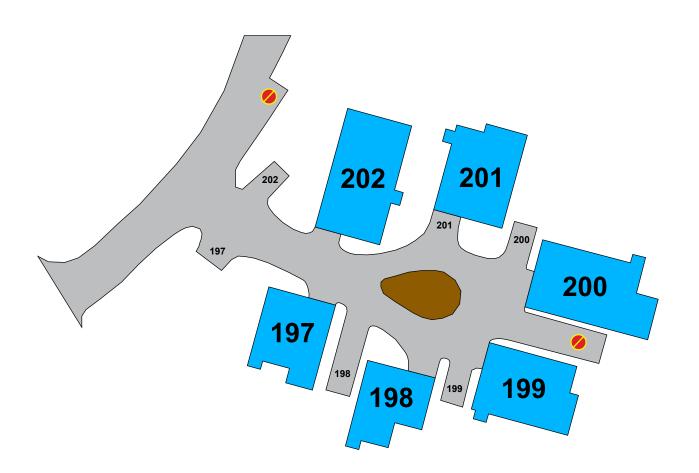

# **SNOW** 197 - 202

- **V** VISITOR PARKING
- PERMIT ISSUED
- A AMENITY PARKING
- NO PARKING TOW ZONE