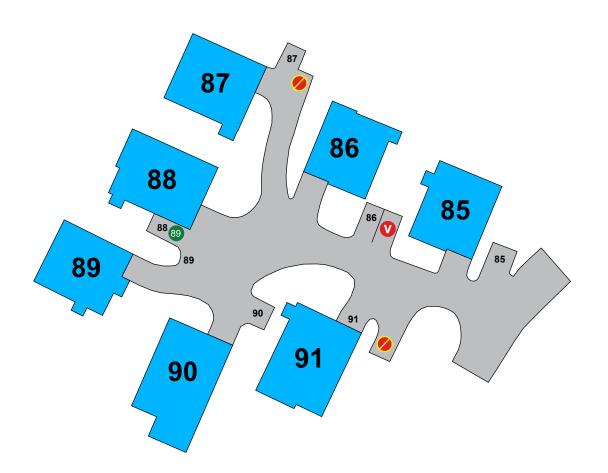

# **SNOW 85 - 91**

Car #1 - fully parked in carport. Car #2 - parked where shown.

- **V** VISITOR PARKING
- PERMIT ISSUED
- A AMENITY PARKING
- NO PARKING TOW ZONE

PERMITS GRANTED #89 - 3RD PERMIT - TPA