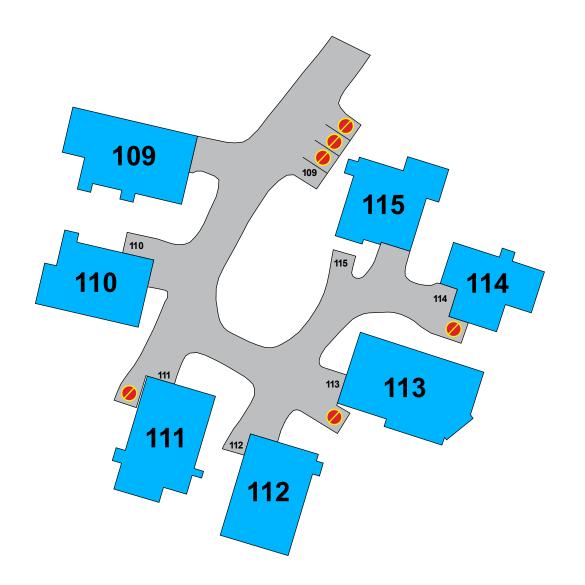

# **SNOW 109 - 115**

- **V** VISITOR PARKING
- PERMIT ISSUED
- A AMENITY PARKING
- NO PARKING TOW ZONE