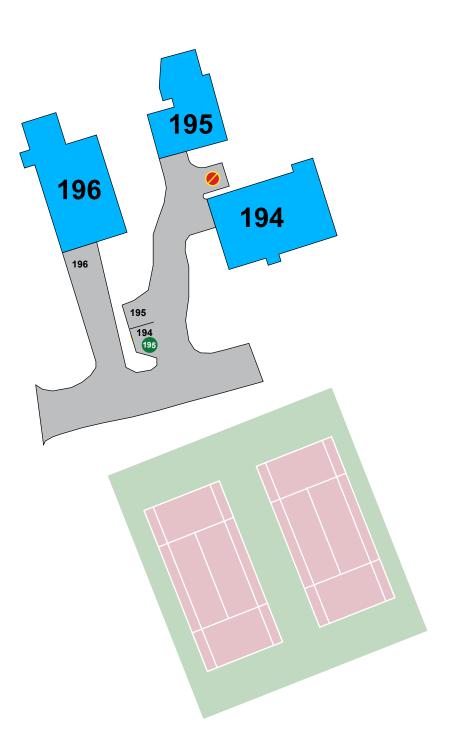

# **SNOW 194 - 196**

Car #1 - fully parked in carport. Car #2 - parked where shown.

**V** VISITOR PARKING

PERMIT ISSUED

A AMENITY PARKING

NO PARKING - TOW ZONE

#### PERMITS GRANTED

#195 - 3RD PERMIT - Temp