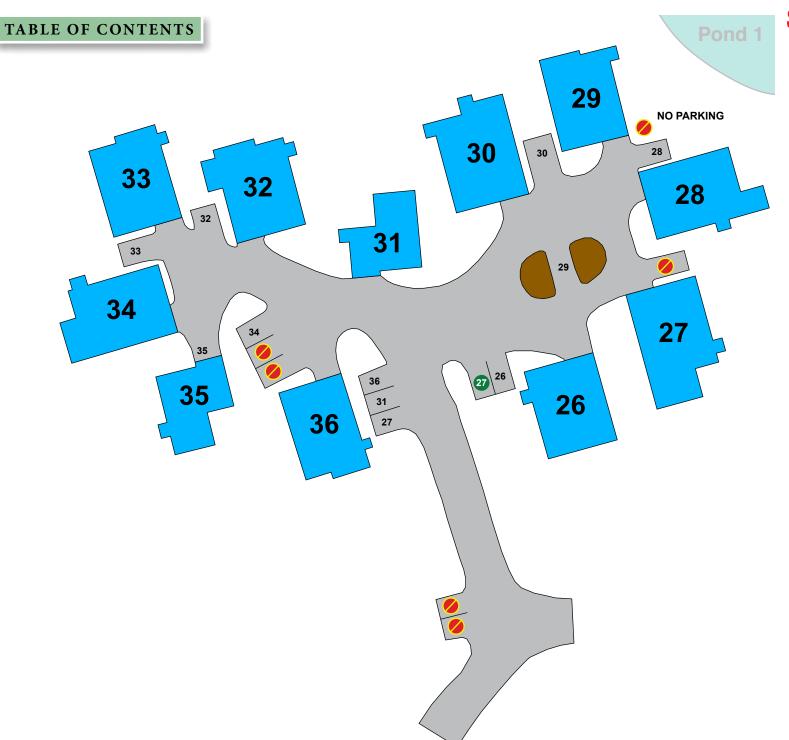

#### PERMITS GRANTED

#21 - 3RD PERMIT - Temp

**SNOW 26 - 36** 

Car #1 - fully parked in carport. Car #2 - parked where shown.

**V** VISITOR PARKING

PERMIT ISSUED

AMENITY PARKING

NO PARKING - TOW ZONE

PERMITS GRANTED

#27 - 3RD PERMIT