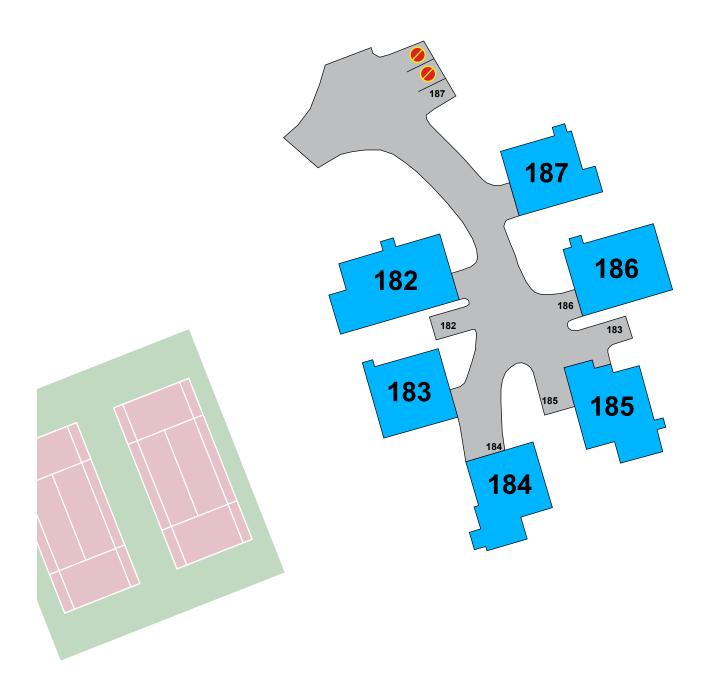

# **SNOW** 182 - 187

- **V** VISITOR PARKING
- PERMIT ISSUED
- A AMENITY PARKING
- NO PARKING TOW ZONE