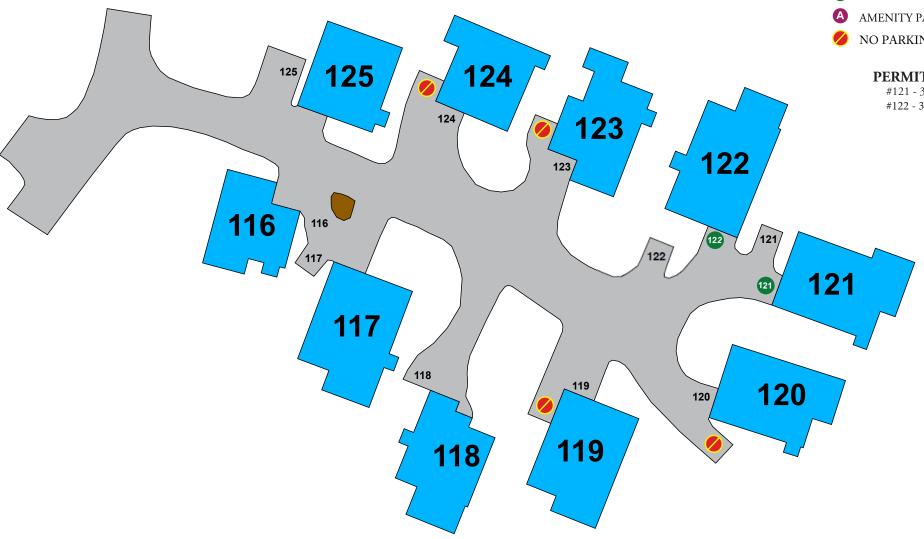

# **SNOW** 116 - 125

Car #1 - fully parked in carport. Car #2 - parked where shown.

PERMIT ISSUED

AMENITY PARKING

NO PARKING - TOW ZONE

#### **PERMITS GRANTED**

#121 - 3RD PERMIT #122 - 3RD PERMIT