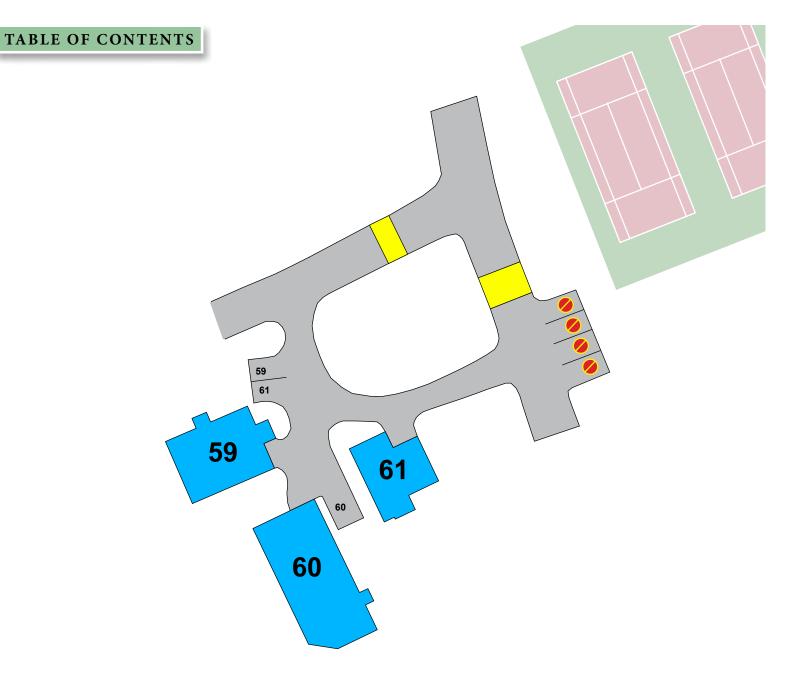

# **SNOW 59 - 61**

Car #1 - fully parked in carport.

Car #2 - parked where shown.

- **V** VISITOR PARKING
- PERMIT ISSUED
- A AMENITY PARKING
- NO PARKING TOW ZONE