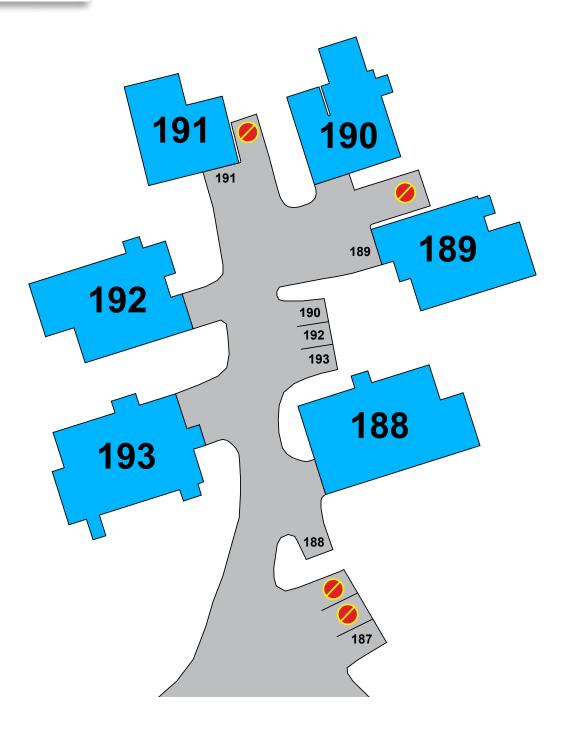

# **SNOW 188 - 193**

Car #1 - fully parked in carport.

Car #2 - parked where shown.

- **V** VISITOR PARKING
- PERMIT ISSUED
- A AMENITY PARKING
- ONO PARKING TOW ZONE