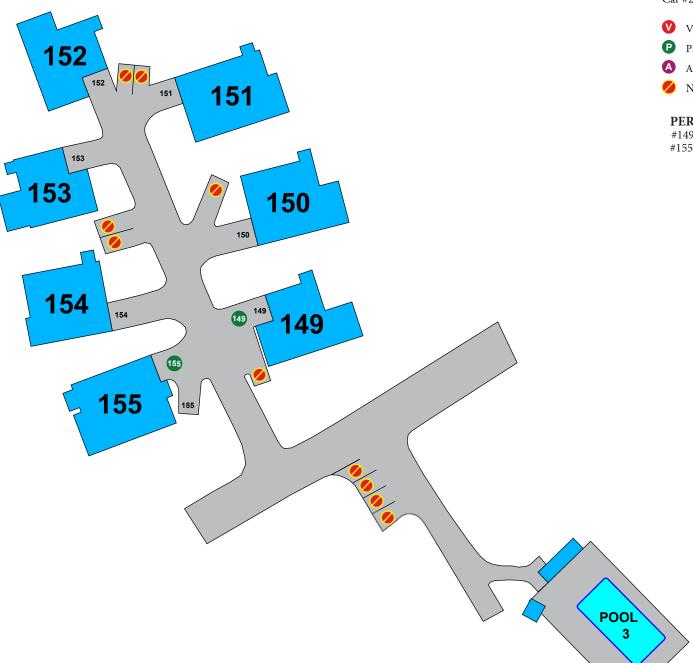

# **SNOW** 149 - 155

Car #1 - fully parked in carport.

Car #2 - parked where shown.

**V** VISITOR PARKING

PERMIT ISSUEDA AMENITY PARKING

NO PARKING - TOW ZONE

#### PERMITS GRANTED

#149 - 3RD PERMIT #155 - 3RD PERMIT