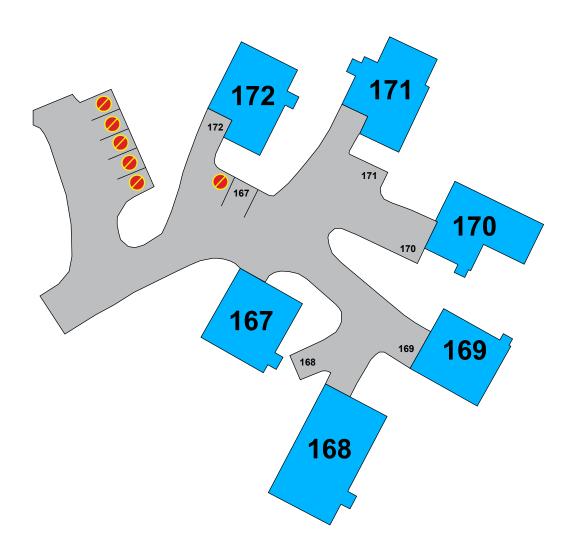

# **SNOW** 167 - 172

- **V** VISITOR PARKING
- PERMIT ISSUED
- A AMENITY PARKING
- O NO PARKING TOW ZONE