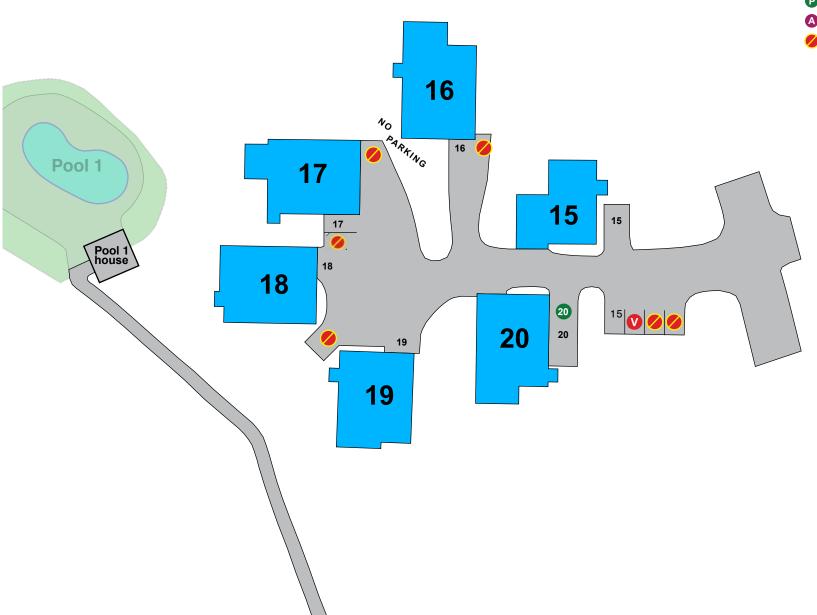

# **SNOW 15 - 20**

Car #1 - fully parked in carport. Car #2 - parked where shown.

**V** VISITOR PARKING

PERMIT ISSUED

A AMENITY PARKING

💋 NO PARKING - TOW ZONE