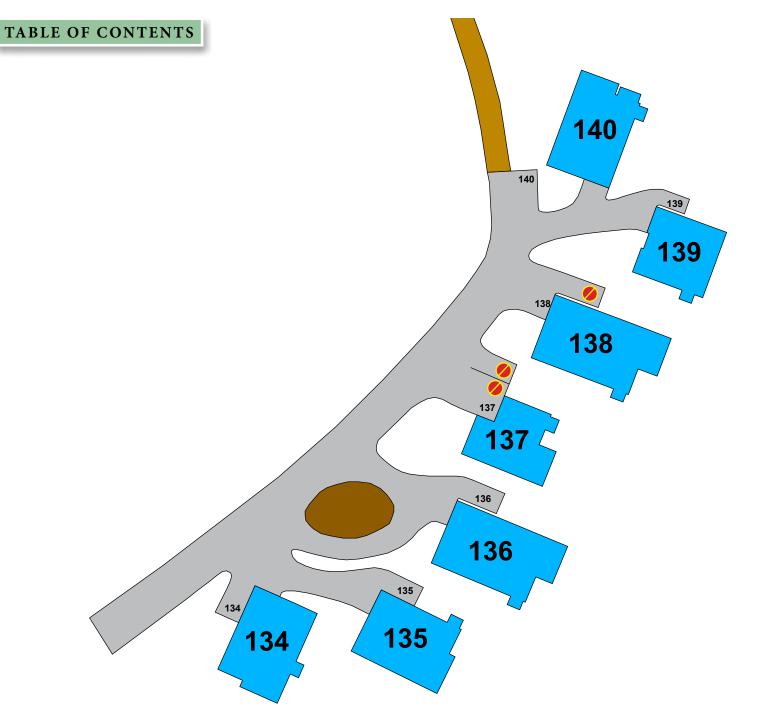

# **SNOW 134 - 140**

- **V** VISITOR PARKING
- PERMIT ISSUED
- AMENITY PARKING
- NO PARKING TOW ZONE