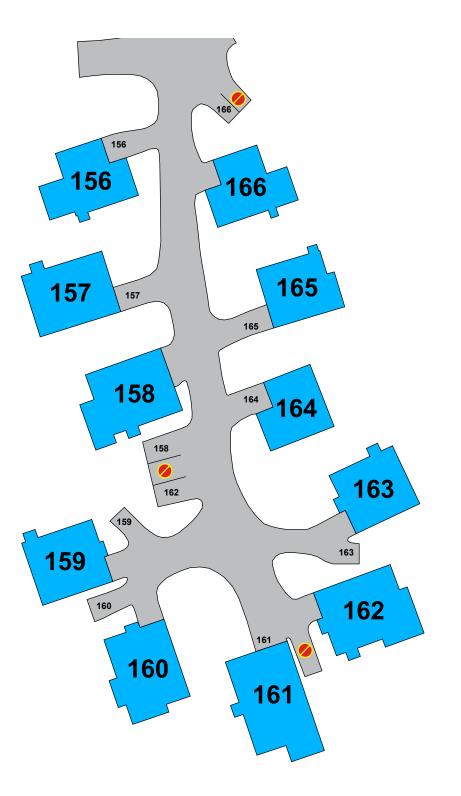

# **SNOW** 156 - 166

- **V** VISITOR PARKING
- PERMIT ISSUED
- A AMENITY PARKING
- NO PARKING TOW ZONE