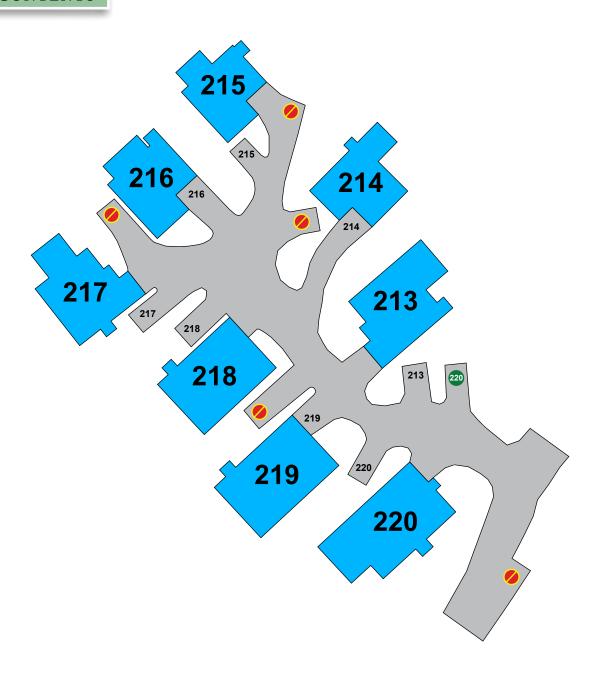

# **SNOW 213 - 220**

Car #1 - fully parked in carport. Car #2 - parked where shown.

- **V** VISITOR PARKING
- PERMIT ISSUED
- A AMENITY PARKING
- NO PARKING TOW ZONE

#### **PERMITS GRANTED**

#220 - 3RD PERMIT