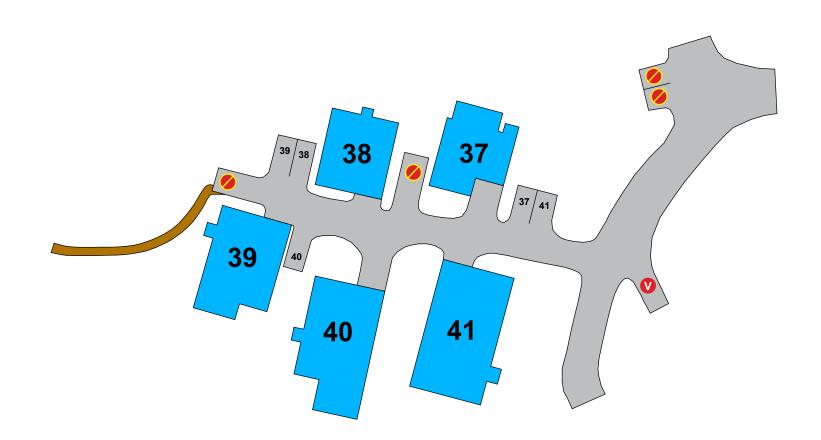

# **SNOW 37 - 41**

- **V** VISITOR PARKING
- PERMIT ISSUED
- A AMENITY PARKING
- NO PARKING TOW ZONE