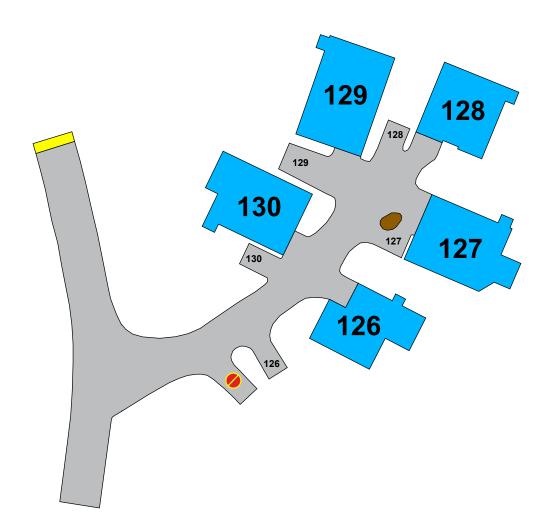

# **SNOW 126 - 130**

Car #1 - fully parked in carport.

Car #2 - parked where shown.

- VISITOR PARKING
- PERMIT ISSUED
- A AMENITY PARKING
- NO PARKING TOW ZONE