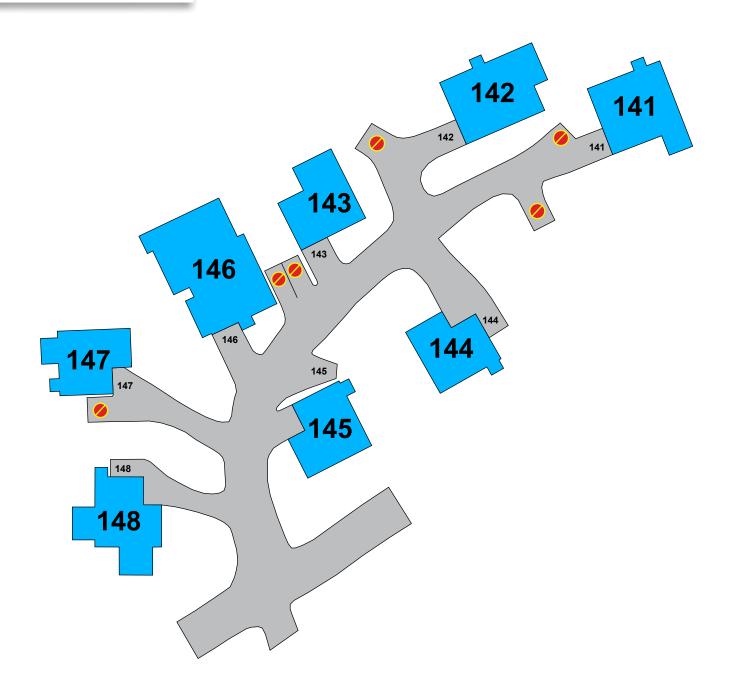

# **SNOW 141 - 148**

Car #1 - fully parked in carport. Car #2 - parked where shown.

**V** VISITOR PARKING

PERMIT ISSUED

A AMENITY PARKING

NO PARKING - TOW ZONE