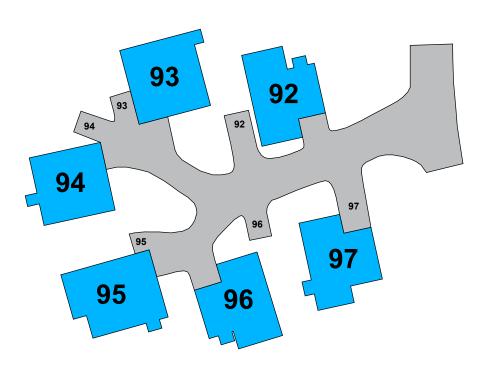

# **SNOW 92 - 97**

- **V** VISITOR PARKING
- PERMIT ISSUED
- A AMENITY PARKING
- NO PARKING TOW ZONE