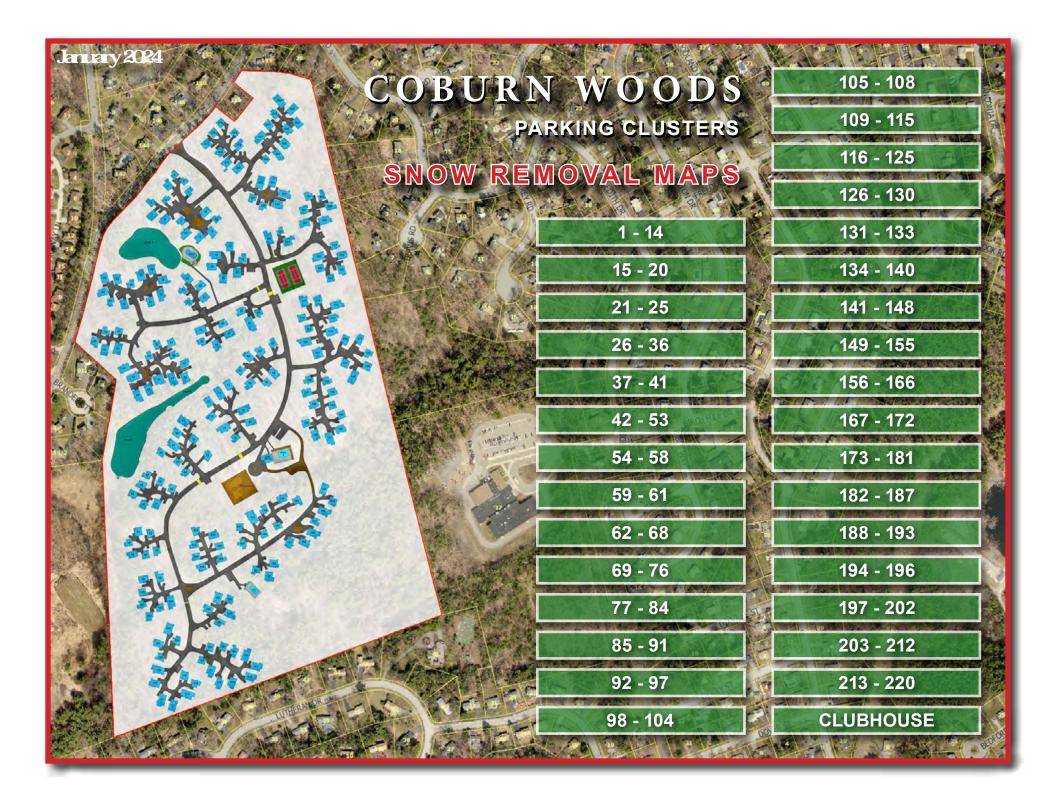

# **SNOW 15 - 20**

Car #1 - fully parked in carport. Car #2 - parked where shown.

**V** VISITOR PARKING

PERMIT ISSUED

A AMENITY PARKING

💋 NO PARKING - TOW ZONE

#### **PERMITS GRANTED**

#15 - 3RD PERMIT





Car #1 - fully parked in carport. Car #2 - parked where shown.

**V** VISITOR PARKING

PERMIT ISSUED

A AMENITY PARKING

O NO PARKING - TOW ZONE

#### PERMITS GRANTED

#21 - 3RD PERMIT - Temp



**SNOW 26 - 36** 

Car #1 - fully parked in carport. Car #2 - parked where shown.

**V** VISITOR PARKING

PERMIT ISSUED

AMENITY PARKING

NO PARKING - TOW ZONE

PERMITS GRANTED

#27 - 3RD PERMIT



# **SNOW 37 - 41**

- **V** VISITOR PARKING
- PERMIT ISSUED
- A AMENITY PARKING
- NO PARKING TOW ZONE





# **SNOW 54 - 58**

- **V** VISITOR PARKING
- PERMIT ISSUED
- A AMENITY PARKING
-