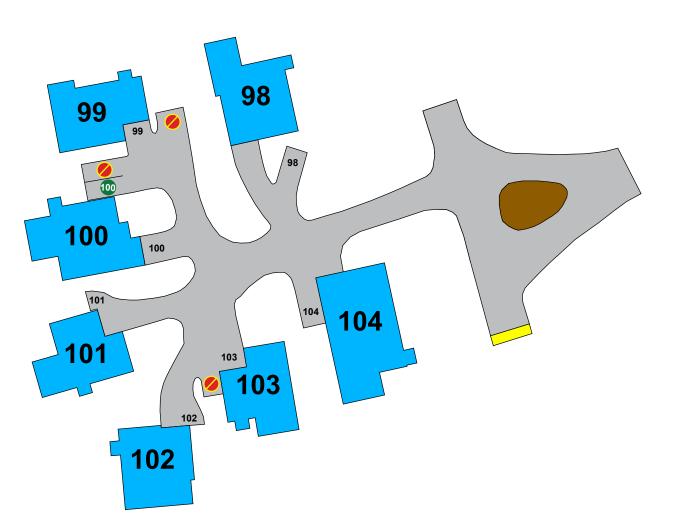

# **SNOW 98 - 104**

Car #1 - fully parked in carport. Car #2 - parked where shown.

**V** VISITOR PARKING

PERMIT ISSUED

A AMENITY PARKING

NO PARKING - TOW ZONE

#### PERMITS GRANTED

#100 - 3RD PERMIT