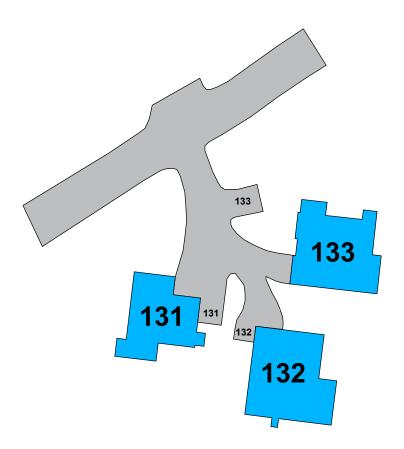

# **SNOW 131 - 133**

Car #1 - fully parked in carport.

Car #2 - parked where shown.

- VISITOR PARKING
- PERMIT ISSUED
- A AMENITY PARKING
- O NO PARKING TOW ZONE