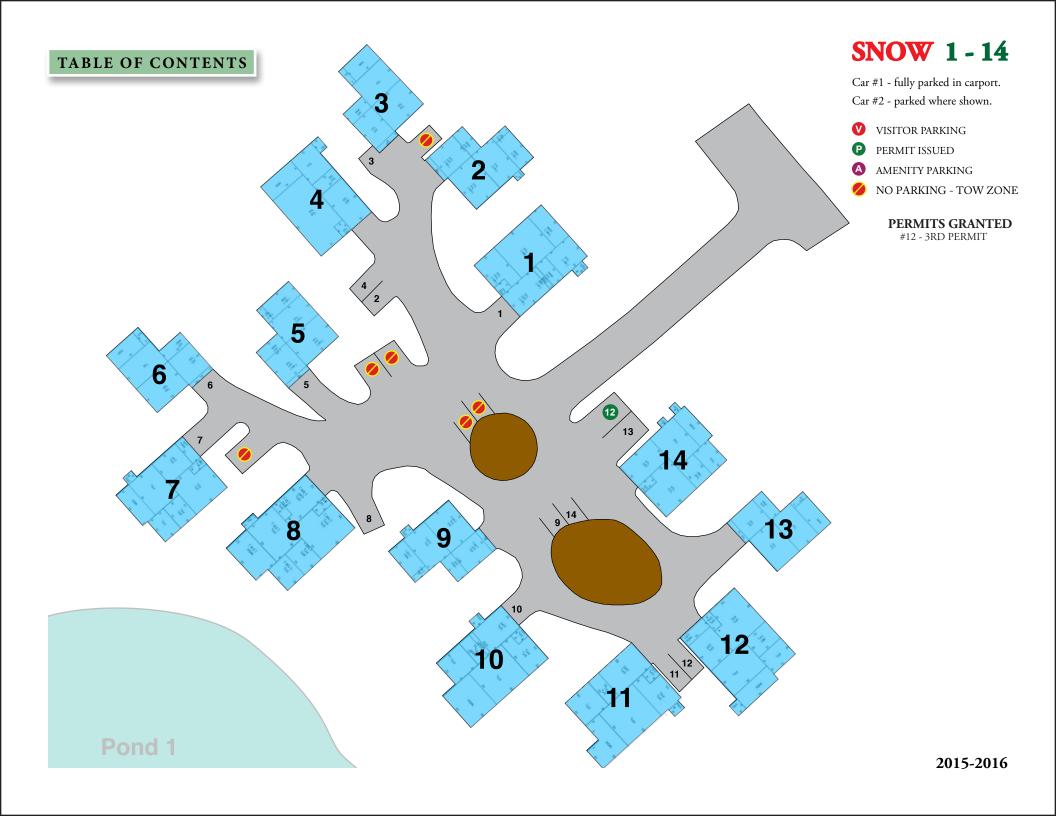

# **SNOW 15 - 20**

Car #1 - fully parked in carport. Car #2 - parked where shown.

- **V** VISITOR PARKING
- PERMIT ISSUED
- A AMENITY PARKING
- NO PARKING TOW ZONE

#### PERMITS GRANTED

#18 - 3RD PERMIT







# **SNOW 26 - 36**

Car #1 - fully parked in carport. Car #2 - parked where shown.

- **V** VISITOR PARKING
- PERMIT ISSUED
- A AMENITY PARKING
- ONO PARKING TOW ZONE

#### **PERMITS GRANTED**

#27 - 3RD PERMIT #32 - 3RD PERMIT



# **SNOW 37 - 41**

Car #1 - fully parked in carport. Car #2 - parked where shown.

- **V** VISITOR PARKING
- PERMIT ISSUED
- A AMENITY PARKING
- O NO PARKING TOW ZONE

#### PERMITS GRANTED

#39 - 3RD PERMIT





# **SNOW 54 - 58**

- **V** VISITOR PARKING
- PERMIT ISSUED
- A AMENITY PARKING
- ONO PARKING TOW ZONE



# **SNOW** 59 - 61

Car #1 - fully