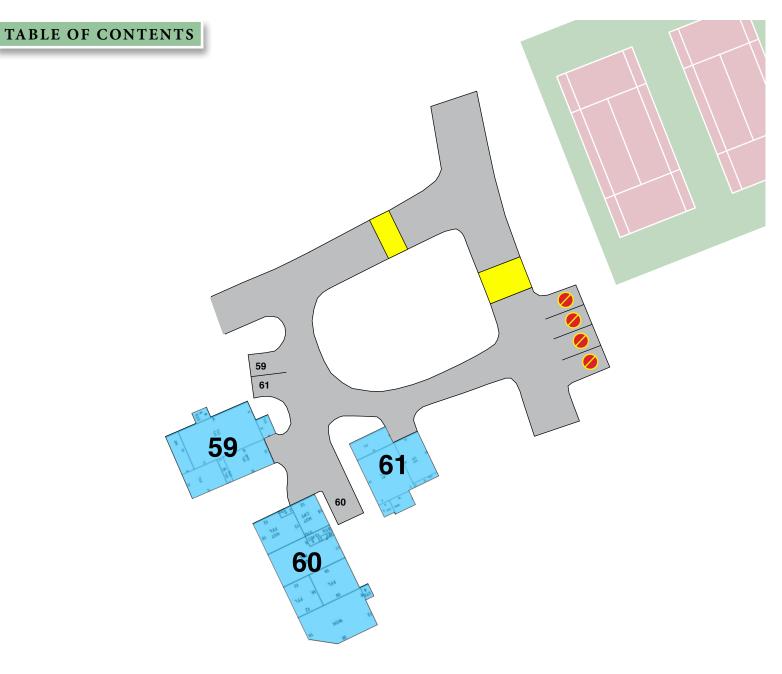

# **SNOW** 59 - 61

Car #1 - fully parked in carport.

Car #2 - parked where shown.

- **V** VISITOR PARKING
- PERMIT ISSUED
- A AMENITY PARKING
- ONO PARKING TOW ZONE