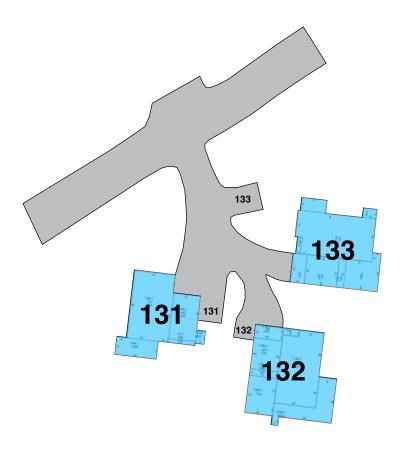

# **SNOW 131 - 133**

Car #1 - fully parked in carport.

Car #2 - parked where shown.

- VISITOR PARKING
- PERMIT ISSUED
- A AMENITY PARKINGNO PARKING TOW ZONE