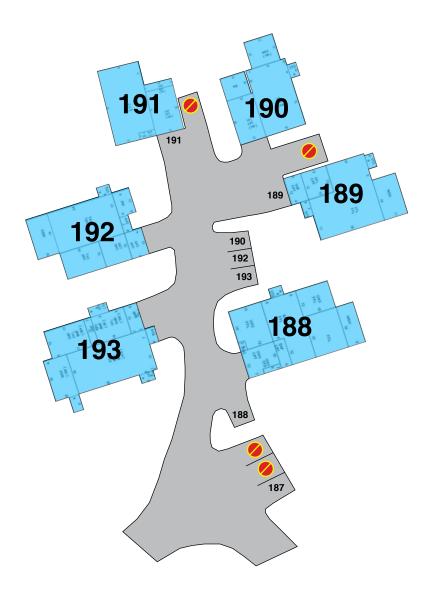

# **SNOW** 188 - 193

- **V** VISITOR PARKING
- PERMIT ISSUED
- A AMENITY PARKING
- NO PARKING TOW ZONE