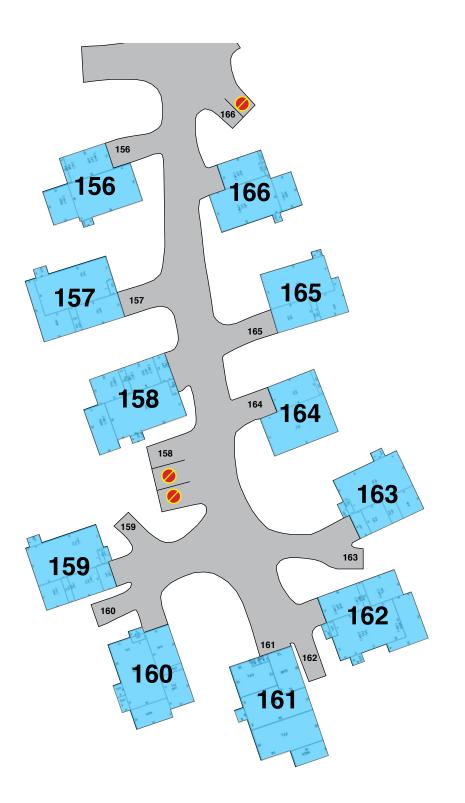

# **SNOW** 156 - 166

- **V** VISITOR PARKING
- PERMIT ISSUED
- A AMENITY PARKING
- NO PARKING TOW ZONE