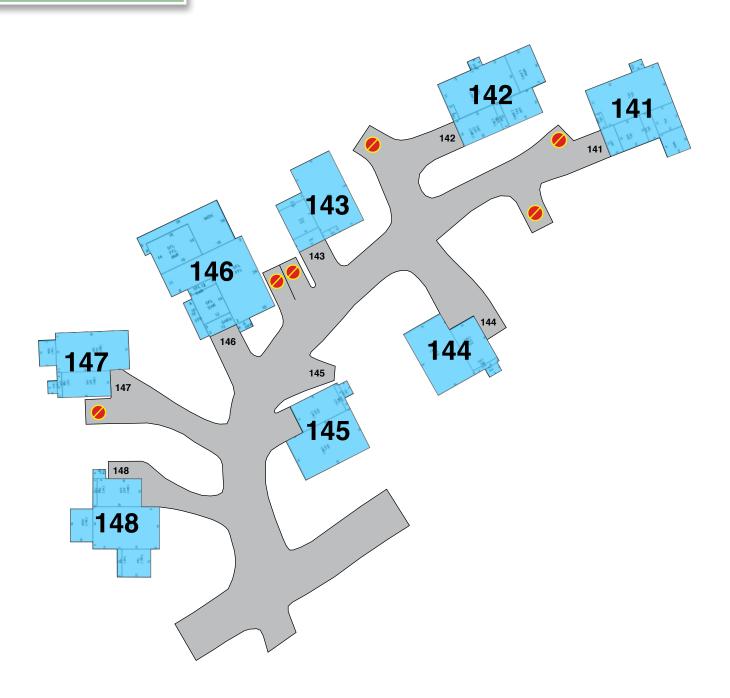

### **SNOW 141 - 148**

- **V** VISITOR PARKING
- PERMIT ISSUED
- A AMENITY PARKING
- NO PARKING TOW ZONE