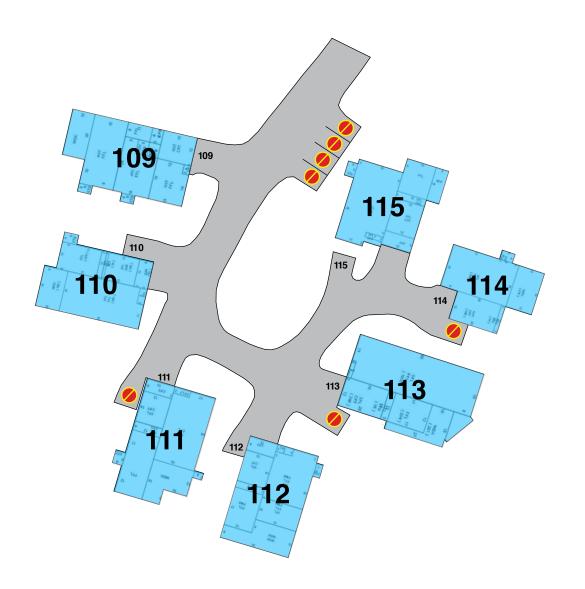

# **SNOW 109 - 115**

- **V** VISITOR PARKING
- PERMIT ISSUED
- A AMENITY PARKING
- NO PARKING TOW ZONE