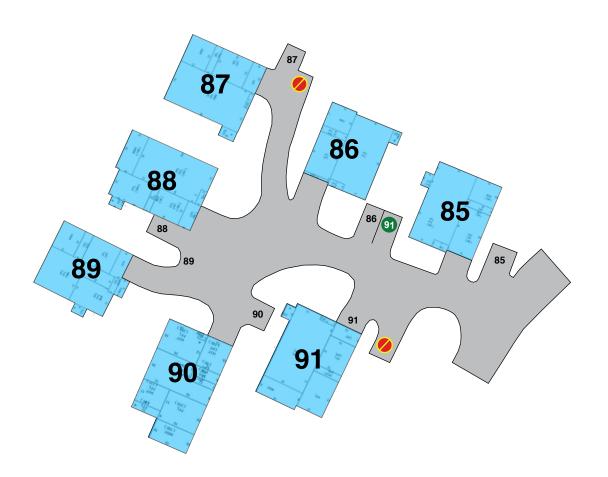

# **SNOW 85 - 91**

Car #1 - fully parked in carport. Car #2 - parked where shown.

- **V** VISITOR PARKING
- PERMIT ISSUED
- A AMENITY PARKING
- NO PARKING TOW ZONE

#### PERMITS GRANTED

#91 - 3RD PERMIT