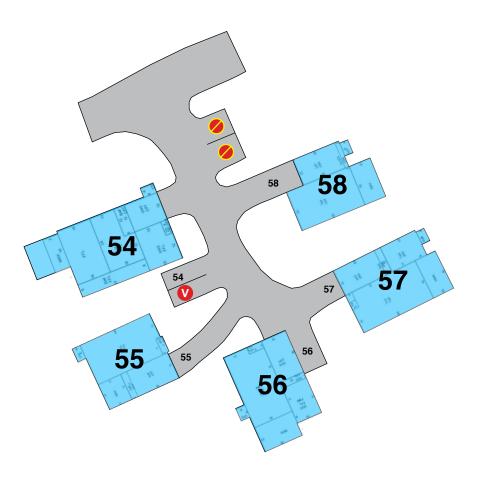

# **SNOW 54 - 58**

- **V** VISITOR PARKING
- PERMIT ISSUED
- A AMENITY PARKING
- ONO PARKING TOW ZONE