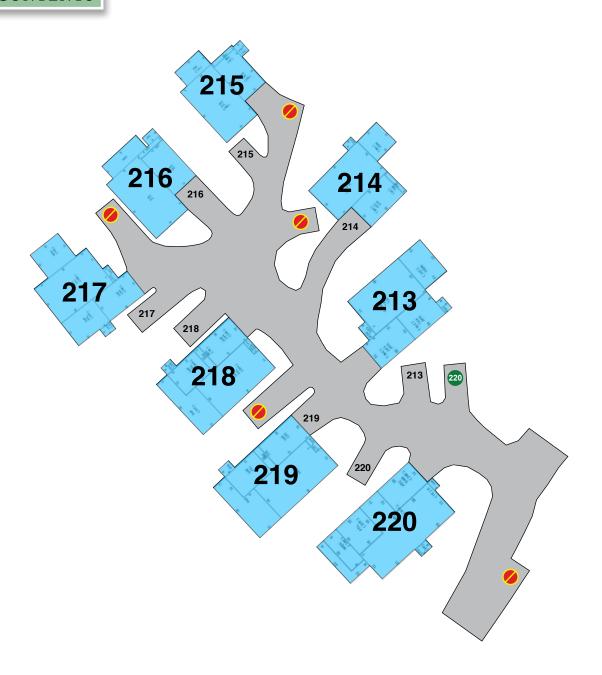

# **SNOW 213 - 220**

Car #1 - fully parked in carport. Car #2 - parked where shown.

- **V** VISITOR PARKING
- PERMIT ISSUED
- A AMENITY PARKING
- NO PARKING TOW ZONE

#### **PERMITS GRANTED**

#220 - 3RD PERMIT