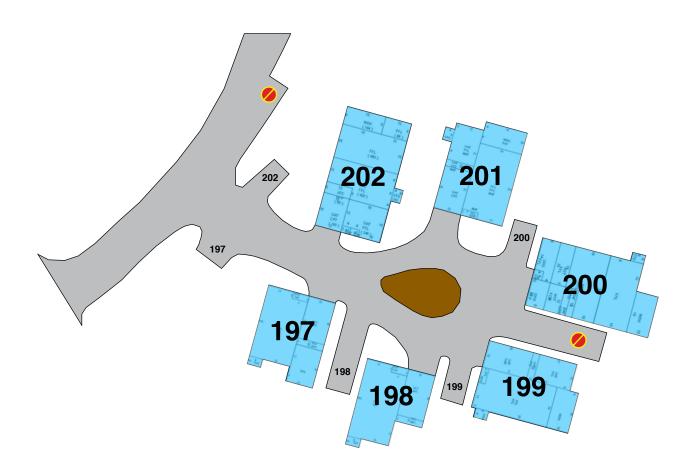

# **SNOW** 197 - 202

- VISITOR PARKING
- PERMIT ISSUED
- A AMENITY PARKING
- NO PARKING TOW ZONE