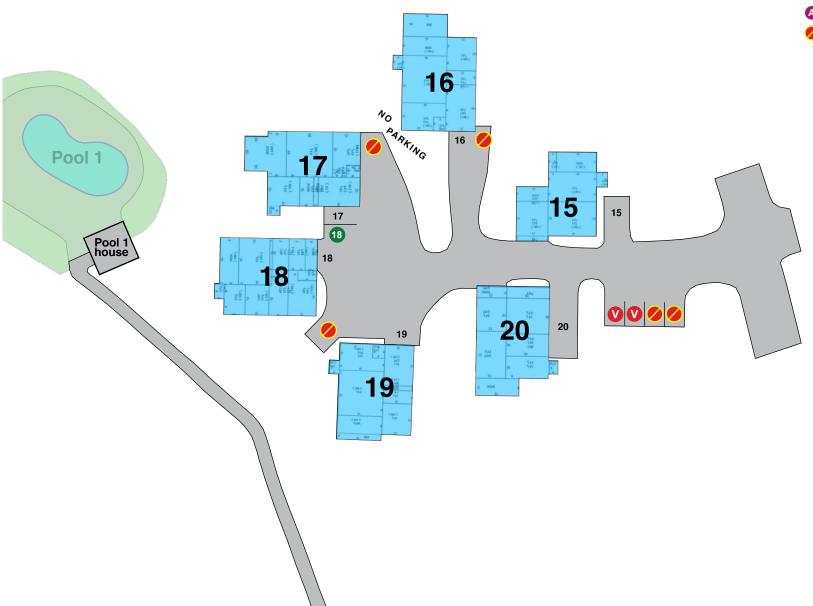

# **SNOW 15 - 20**

Car #1 - fully parked in carport. Car #2 - parked where shown.

- **V** VISITOR PARKING
- PERMIT ISSUED
- A AMENITY PARKING
- NO PARKING TOW ZONE

#### PERMITS GRANTED

#18 - 3RD PERMIT