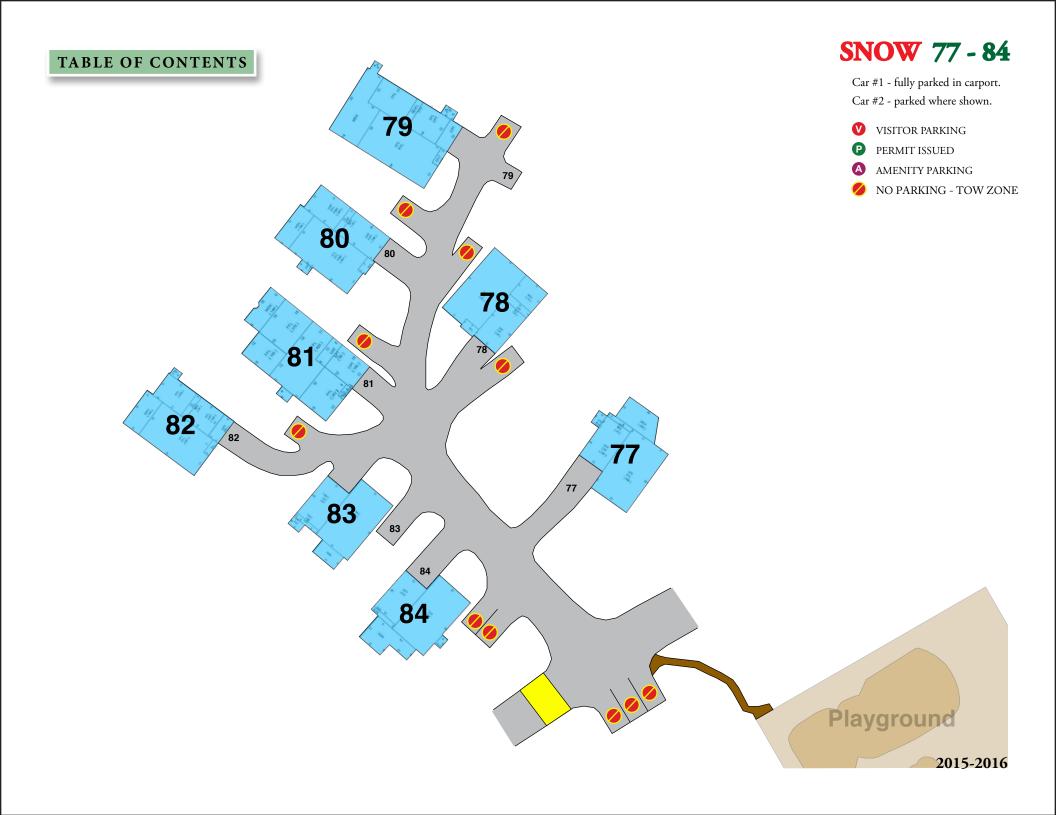

ENITY PARKING
- ONO PARKING TOW ZONE

#### **PERMITS GRANTED**

#27 - 3RD PERMIT #32 - 3RD PERMIT



# **SNOW 37 - 41**

Car #1 - fully parked in carport. Car #2 - parked where shown.

- **V** VISITOR PARKING
- PERMIT ISSUED
- A AMENITY PARKING
- O NO PARKING TOW ZONE

#### PERMITS GRANTED

#39 - 3RD PERMIT





# **SNOW 54 - 58**

- **V** VISITOR PARKING
- PERMIT ISSUED
- A AMENITY PARKING
- ONO PARKING TOW ZONE



# **SNOW** 59 - 61

Car #1 - fully parked in carport.

Car #2 - parked where shown.

- **V** VISITOR PARKING
- PERMIT ISSUED
- A AMENITY PARKING
- ONO PARKING TOW ZONE



# **SNOW 62 - 68**

Car #1 - fully parked in carport. Car #2 - parked where shown.

- **V** VISITOR PARKING
- PERMIT ISSUED
- A AMENITY PARKING
- NO PARKING TOW ZONE

#### PERMITS GRANTED

#63 - 3RD PERMIT







# **SNOW 85 - 91**

Car #1 - fully parked in carport. Car #2 - parked where shown.

- **V** VISITOR PARKING
- PERMIT ISSUED
- A AMENITY PARKING
- NO PARKING TOW ZONE

#### PERMITS GRANTED

#91 - 3RD PERMIT



# **SNOW 92 - 97**

Car #1 - fully parked in carport. Car #2 - parked where shown.

- **V** VISITOR PARKING
- PERMIT ISSUED
- A AMENITY PARKING
- NO PARKING TOW ZONE

#### PERMITS GRANTED

#95 - 3RD PERMIT

# **SNOW 98 - 104**

- **V** VISITOR PARKING
- PERMIT ISSUED
- A AMENITY PARKING
- NO PARKING TOW ZONE





# **SNOW 105 - 108**

- **V** VISITOR PARKING
- PERMIT ISSUED
- A AMENITY PARKING
- O NO PARKING TOW ZONE



# **SNOW 109 - 115**

- **V** VISITOR PARKING
- PERMIT ISSUED
- A AMENITY PARKING
- NO PARKING TOW ZONE

# **SNOW 116 - 125**

Car #1 - fully parked in carport. Ca