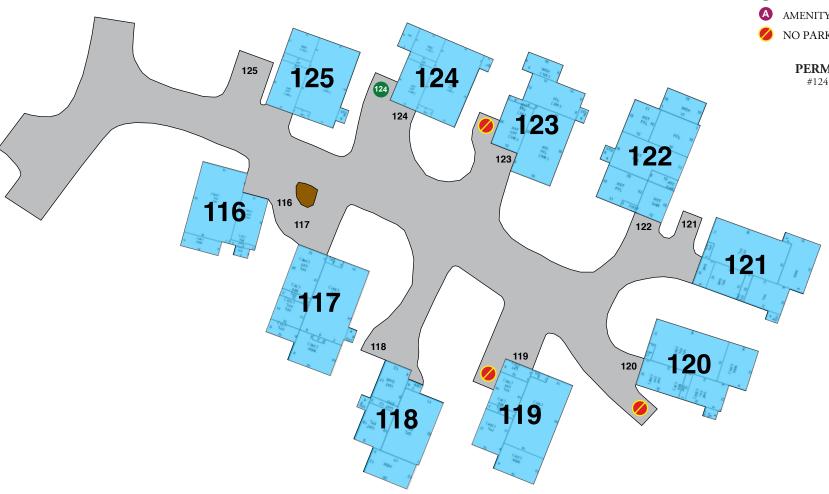

# **SNOW 116 - 125**

Car #1 - fully parked in carport. Car #2 - parked where shown.

VISITOR PARKING

PERMIT ISSUED

AMENITY PARKING

NO PARKING - TOW ZONE

**PERMITS GRANTED** 

#124 - 3RD PERMIT