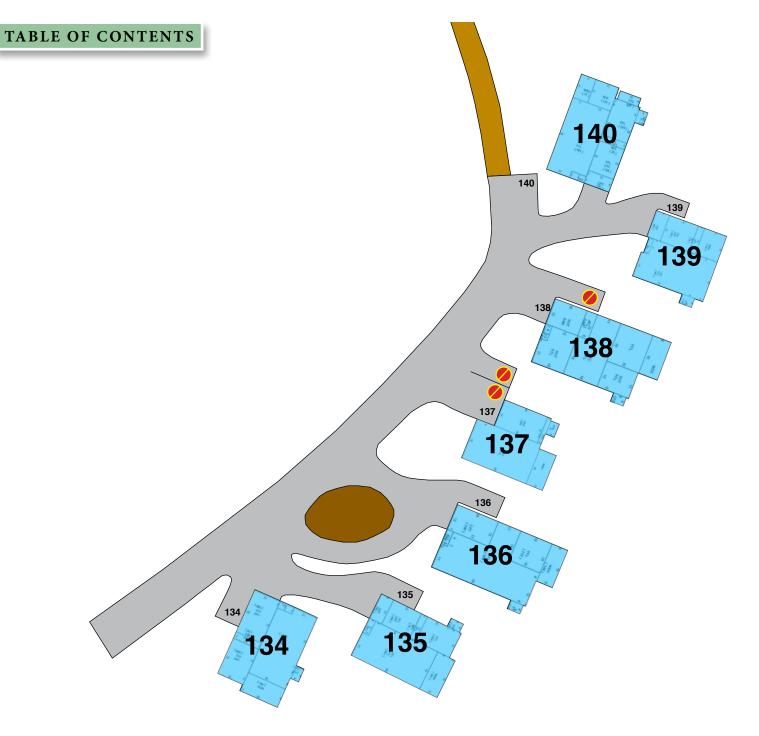

# **SNOW 134 - 140**

- **V** VISITOR PARKING
- PERMIT ISSUED
- A AMENITY PARKING
- NO PARKING TOW ZONE