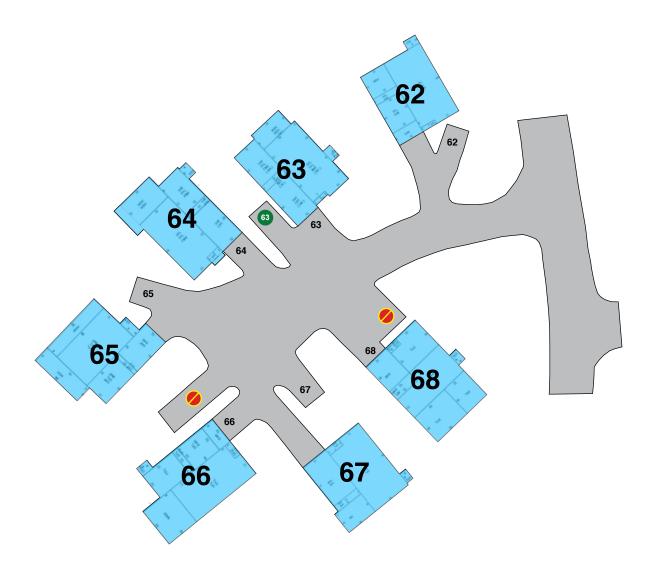

# **SNOW 62 - 68**

Car #1 - fully parked in carport. Car #2 - parked where shown.

- **V** VISITOR PARKING
- PERMIT ISSUED
- A AMENITY PARKING
- NO PARKING TOW ZONE

#### PERMITS GRANTED

#63 - 3RD PERMIT