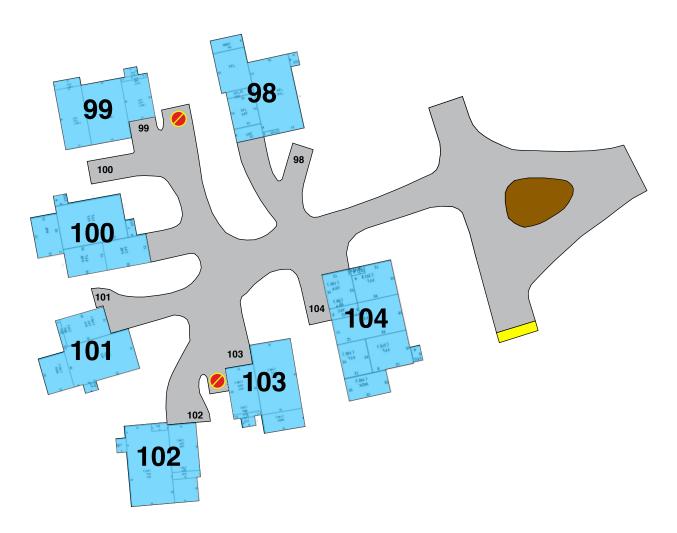

# **SNOW 98 - 104**

- **V** VISITOR PARKING
- PERMIT ISSUED
- A AMENITY PARKING
- NO PARKING TOW ZONE