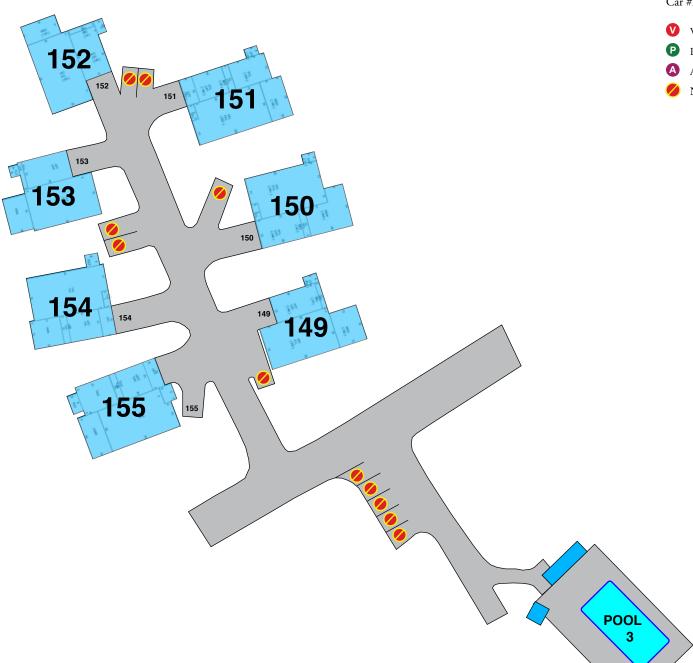

# **SNOW** 149 - 155

- **V** VISITOR PARKING
- PERMIT ISSUED
- A AMENITY PARKING
- NO PARKING TOW ZONE