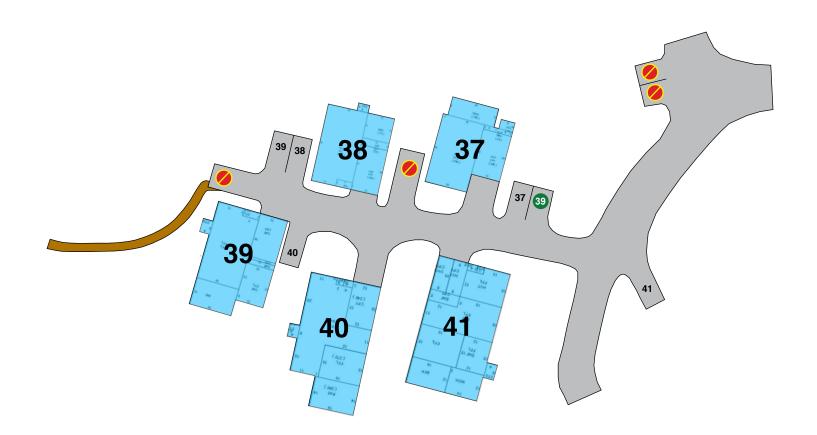

# **SNOW 37 - 41**

Car #1 - fully parked in carport. Car #2 - parked where shown.

- **V** VISITOR PARKING
- PERMIT ISSUED
- A AMENITY PARKING
- O NO PARKING TOW ZONE

#### PERMITS GRANTED

#39 - 3RD PERMIT