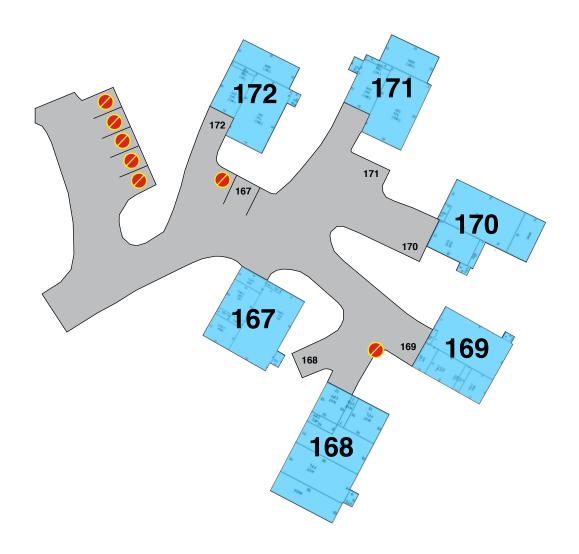

# **SNOW** 167 - 172

- **V** VISITOR PARKING
- PERMIT ISSUED
- A AMENITY PARKING
- O NO PARKING TOW ZONE