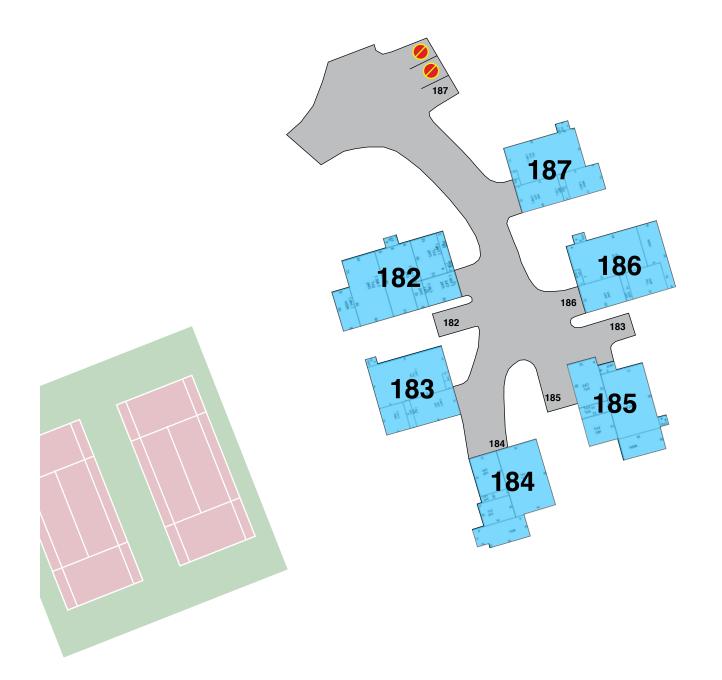

# **SNOW** 182 - 187

- **V** VISITOR PARKING
- PERMIT ISSUED
- A AMENITY PARKING
- NO PARKING TOW ZONE