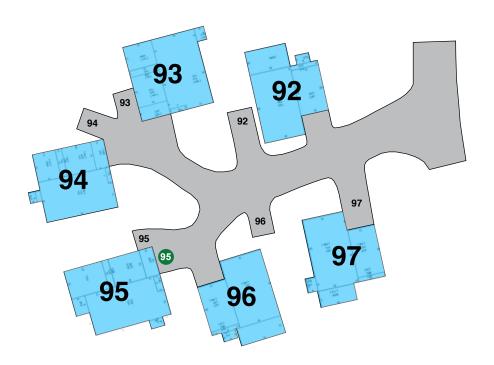

# **SNOW 92 - 97**

Car #1 - fully parked in carport. Car #2 - parked where shown.

- **V** VISITOR PARKING
- PERMIT ISSUED
- A AMENITY PARKING
- NO PARKING TOW ZONE

#### PERMITS GRANTED

#95 - 3RD PERMIT