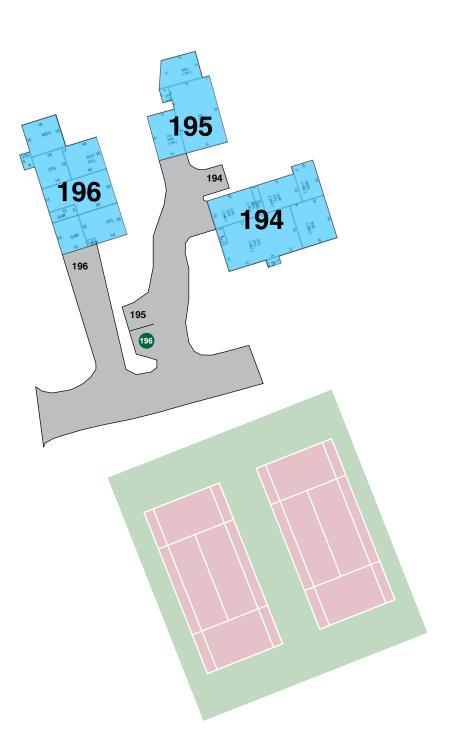

# **SNOW 194 - 196**

Car #1 - fully parked in carport. Car #2 - parked where shown.

**V** VISITOR PARKING

PERMIT ISSUED

A AMENITY PARKING

NO PARKING - TOW ZONE

#### PERMITS GRANTED

#196 - 3RD PERMIT