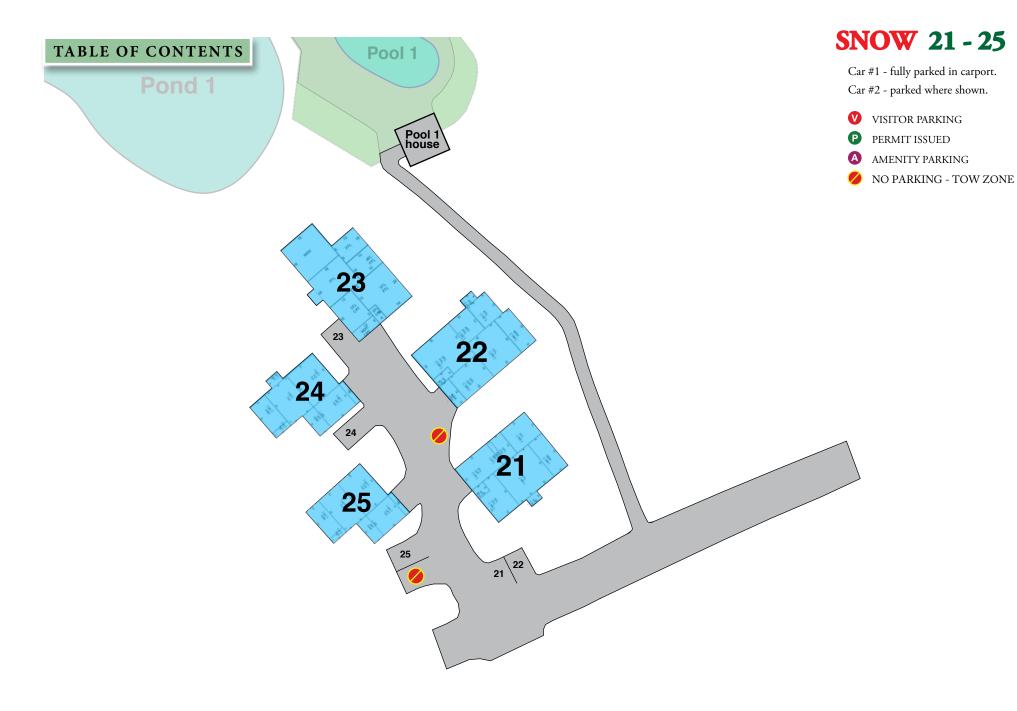

# **SNOW 15 - 20**

Car #1 - fully parked in carport. Car #2 - parked where shown.

- **V** VISITOR PARKING
- PERMIT ISSUED
- A AMENITY PARKING
- NO PARKING TOW ZONE

#### PERMITS GRANTED

#18 - 3RD PERMIT







# **SNOW 26 - 36**

Car #1 - fully parked in carport. Car #2 - parked where shown.

- **V** VISITOR PARKING
- PERMIT ISSUED
- A AMENITY PARKING
- ONO PARKING TOW ZONE

#### **PERMITS GRANTED**

#27 - 3RD PERMIT #32 - 3RD PERMIT



# **SNOW 37 - 41**

Car #1 - fully parked in carport. Car #2 - parked where shown.

- **V** VISITOR PARKING
- PERMIT ISSUED
- A AMENITY PARKING
- O NO PARKING TOW ZONE

#### PERMITS GRANTED

#39 - 3RD PERMIT





# **SNOW 54 - 58**

- **V** VISITOR PARKING
- PERMIT ISSUED
- A AMENITY PARKING
- ONO PARKING TOW ZONE



# **SNOW** 59 - 61

Car #1 - fully parked in carport.

Car #2 - parked where shown.

- **V** VISITOR PARKING
- PERMIT ISSUED
- A AMENITY PARKING
- ONO PARKING TOW ZONE



# **SNOW 62 - 68**

Car #1 - fully parked in carport. Car #2 - parked where