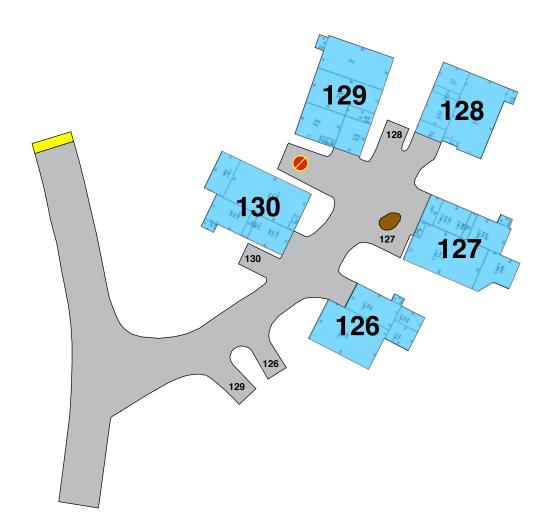

# **SNOW 126 - 130**

- **V** VISITOR PARKING
- PERMIT ISSUED
- A AMENITY PARKING
- O NO PARKING TOW ZONE