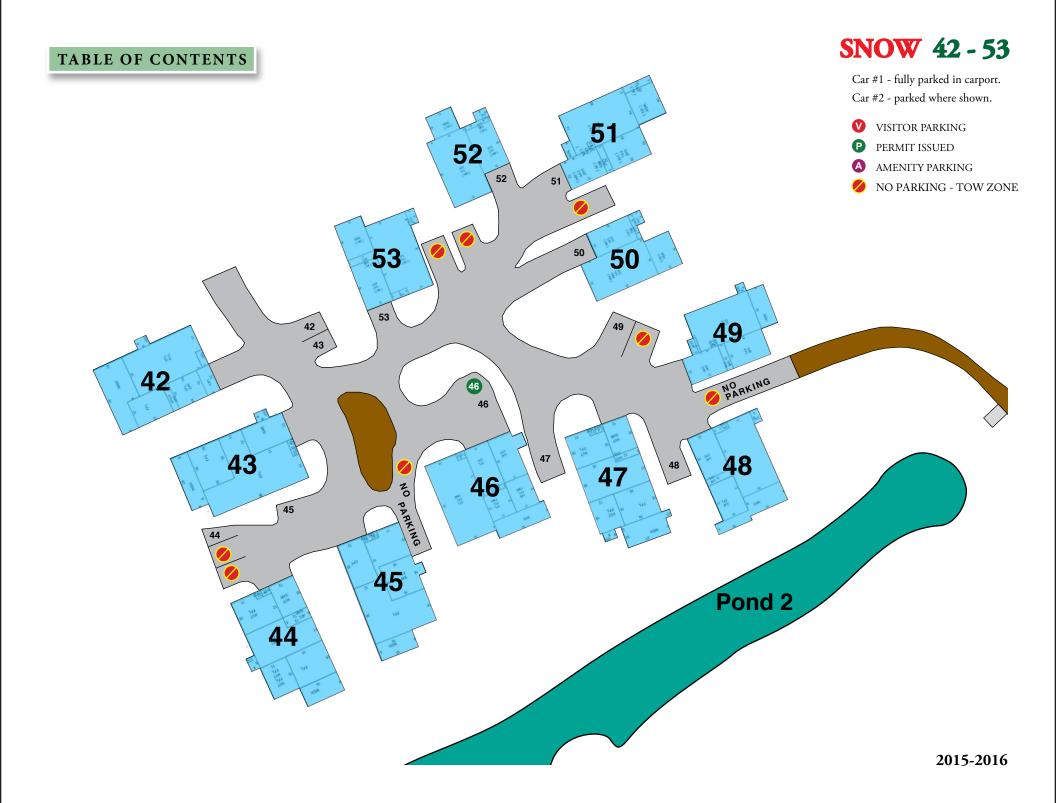

# **SNOW 15 - 20**

Car #1 - fully parked in carport. Car #2 - parked where shown.

- **V** VISITOR PARKING
- PERMIT ISSUED
- A AMENITY PARKING
- NO PARKING TOW ZONE