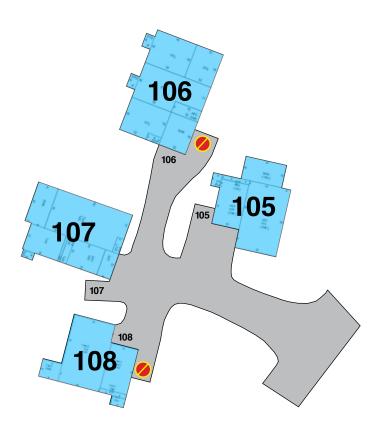

# **SNOW 105 - 108**

- **V** VISITOR PARKING
- PERMIT ISSUED
- A AMENITY PARKING
- O NO PARKING TOW ZONE