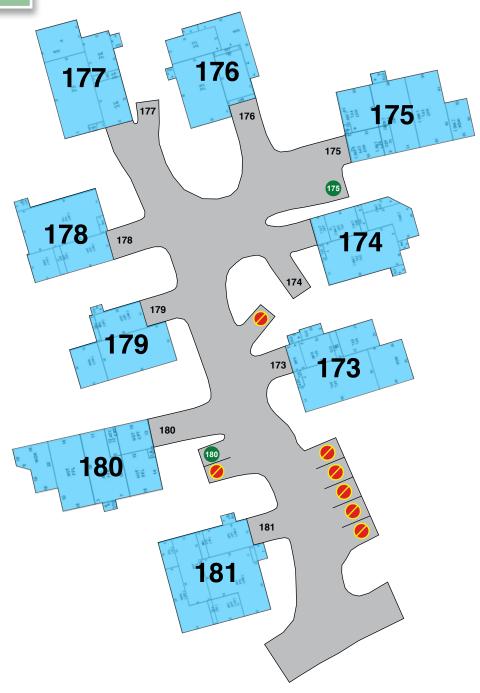

# **SNOW 173 - 181**

Car #1 - fully parked in carport. Car #2 - parked where shown.

- **V** VISITOR PARKING
- PERMIT ISSUED
- A AMENITY PARKING
- NO PARKING TOW ZONE

#### **PERMITS GRANTED**

#175 - 3RD PERMIT #180 - 3RD PERMIT