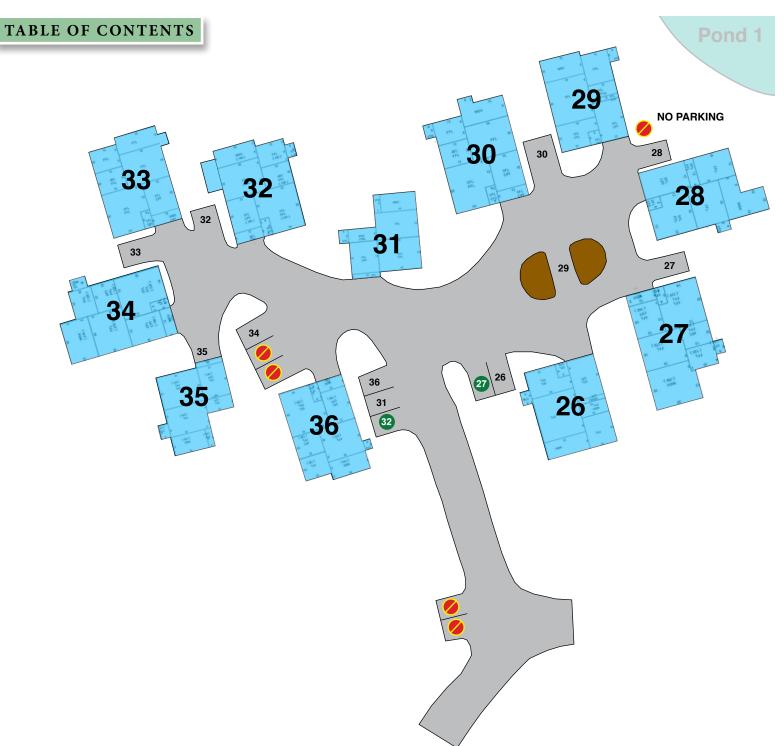

# **SNOW 26 - 36**

Car #1 - fully parked in carport. Car #2 - parked where shown.

- **V** VISITOR PARKING
- PERMIT ISSUED
- A AMENITY PARKING
- ONO PARKING TOW ZONE

#### **PERMITS GRANTED**

#27 - 3RD PERMIT #32 - 3RD PERMIT