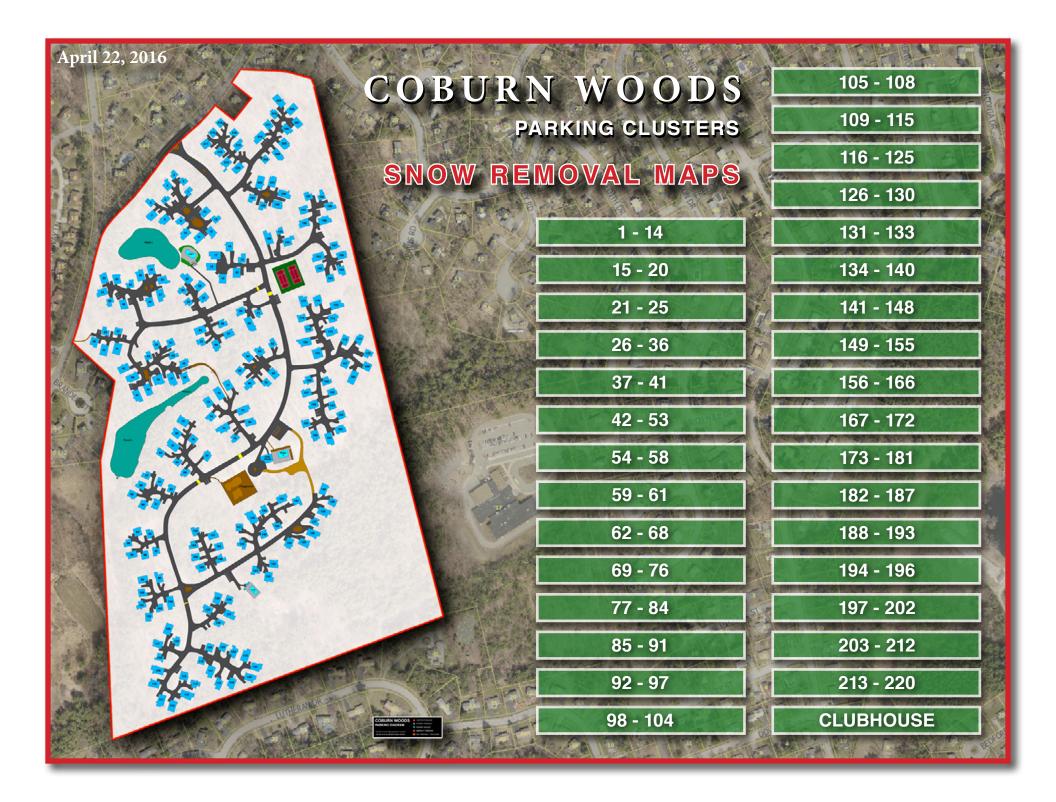

# **SNOW 15 - 20**

Car #1 - fully parked in carport. Car #2 - parked where shown.

- **V** VISITOR PARKING
- PERMIT ISSUED
- A AMENITY PARKING
- NO PARKING TOW ZONE

#### PERMITS GRANTED

#18 - 3RD PERMIT







# **SNOW 26 - 36**

Car #1 - fully parked in carport. Car #2 - parked where shown.

- **V** VISITOR PARKING
- PERMIT ISSUED
- A AMENITY PARKING
- ONO PARKING TOW ZONE

#### **PERMITS GRANTED**

#27 - 3RD PERMIT #32 - 3RD PERMIT



# **SNOW 37 - 41**

Car #1 - fully parked in carport. Car #2 - parked where shown.

- **V** VISITOR PARKING
- PERMIT ISSUED
- A AMENITY PARKING
- O NO PARKING TOW ZONE

#### PERMITS GRANTED

#39 - 3RD PERMIT





# **SNOW 54 - 58**

- **V** VISITOR PARKING
- PERMIT ISSUED
- A AMENITY PARKING
- ONO PARKING TOW ZONE



# **SNOW** 59 - 61

Car #1 - full