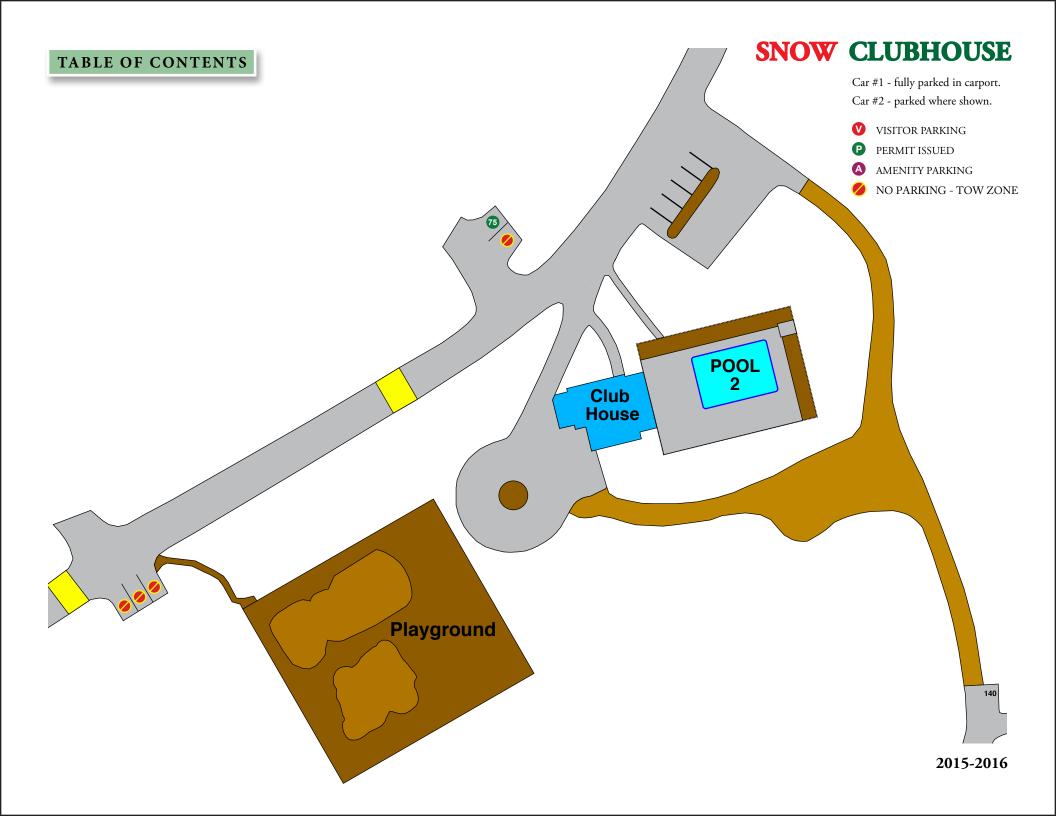

# **SNOW 15 - 20**

Car #1 - fully parked in carport. Car #2 - parked where shown.

- **V** VISITOR PARKING
- PERMIT ISSUED
- A AMENITY PARKING
- NO PARKING TOW ZONE