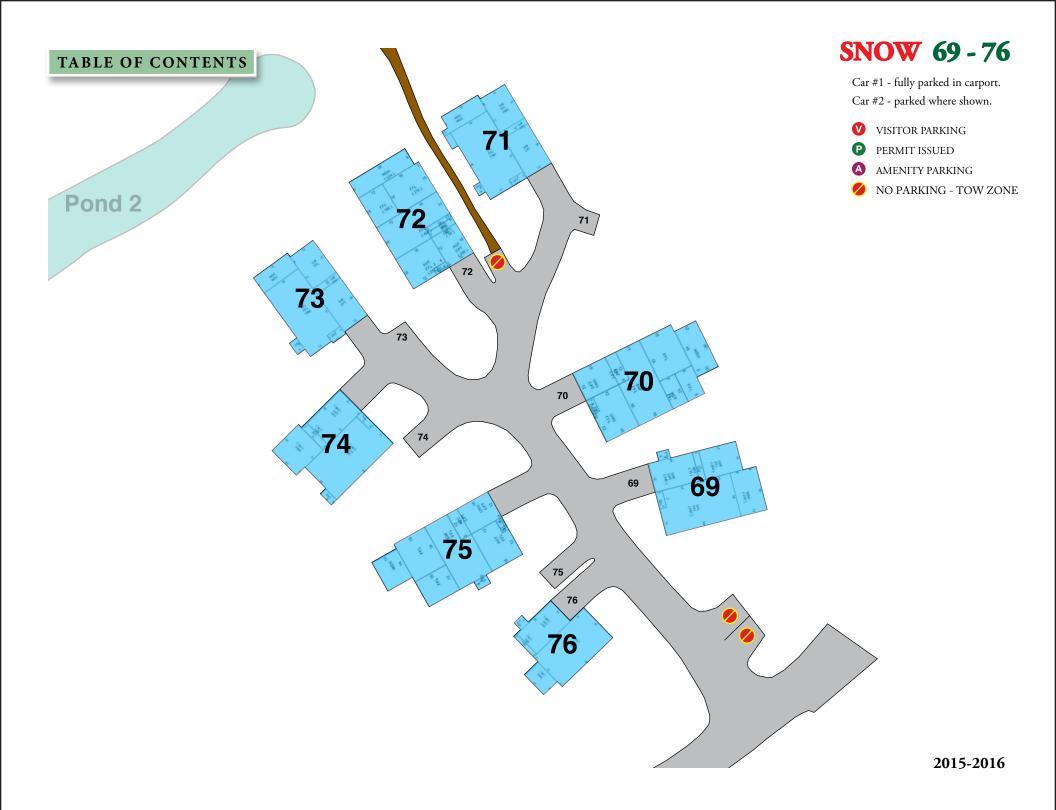

AMENITY PARKING
- ONO PARKING TOW ZONE

#### **PERMITS GRANTED**

#27 - 3RD PERMIT #32 - 3RD PERMIT



# **SNOW 37 - 41**

Car #1 - fully parked in carport. Car #2 - parked where shown.

- **V** VISITOR PARKING
- PERMIT ISSUED
- A AMENITY PARKING
- O NO PARKING TOW ZONE

#### PERMITS GRANTED

#39 - 3RD PERMIT





# **SNOW 54 - 58**

- **V** VISITOR PARKING
- PERMIT ISSUED
- A AMENITY PARKING
- ONO PARKING TOW ZONE



# **SNOW** 59 - 61

Car #1 - fully parked in carport.

Car #2 - parked where shown.

- **V** VISITOR PARKING
- PERMIT ISSUED
- A AMENITY PARKING
- ONO PARKING TOW ZONE



# **SNOW 62 - 68**

Car #1 - fully parked in carport. Car #2 - parked where shown.

- **V** VISITOR PARKING
- PERMIT ISSUED
- A AMENITY PARKING
- NO PARKING TOW ZONE

#### PERMITS GRANTED

#63 - 3RD PERMIT







# **SNOW 85 - 91**

Car #1 - fully parked in carport. Car #2 - parked where shown.

- **V** VISITOR PARKING
- PERMIT ISSUED
- A AMENITY PARKING
- NO PARKING TOW ZONE

#### PERMITS GRANTED

#91 - 3RD PERMIT



# **SNOW 92 - 97**

Car #1 - fully parked in carport. Car #2 - parked where shown.

- **V** VISITOR PARKING
- PERMIT ISSUED
- A AMENITY PARKING
- NO PARKING TOW ZONE

#### PERMITS GRANTED

#95 - 3RD PERMIT

# **SNOW 98 - 104**

- **V** VISITOR PARKING
- PERMIT ISSUED
- A AMENITY PARKING
- NO PARKING TOW ZONE





# **SNOW 105 - 108**

- **V** VISITOR PARKING
- PERMIT ISSUED
- A AMENITY PARKING
- O NO PARKING TOW ZONE



# **SNOW 109 - 115**

- **V** VISITOR PARKING
- PERMIT ISSUED
- A AMENITY PARKING
- NO PARKING TOW ZONE

# **SNOW 116 - 125**

Car #1 - fully parked in carport.