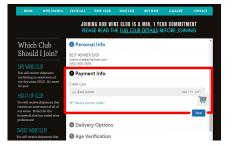

|
| You will receive shirments that                                | Ship2You - Sweet Win                         |                |       | ۳     |
| contain an assortment of all of<br>overseines. Perfect for the | Delivery Option                              | ons            |       |       |
| torsehold that has varied wine<br>references!                  | Age Verificati                               | on             |       |       |
|                                                                |                                              |                |       |       |
| for will receive shoments that                                 |                                              | Power          | ed By |       |

#### 3. ENTER PERSONAL INFO

## 

#### 4. ENTER PAYMENT INFO



#### 5. SELECT PICK UP OR DELIVERY



#### 6. ENTER DATE OF BIRTH AND AGE VERIFICATION INFORMATION

|                                               |                                                            | JOIN                           | ING OUR WII                           | E CLUB IS          | A MIN. 1 YE         | R COMMITME                                | NT    |  |  |
|-----------------------------------------------|------------------------------------------------------------|--------------------------------|---------------------------------------|--------------------|---------------------|-------------------------------------------|-------|--|--|
|                                               |                                                            | PLEA