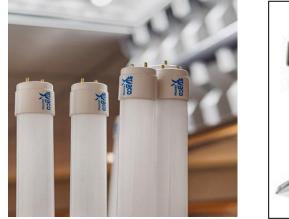

### Starco TLED Tube replacements

<u>Starco</u> is an industry-leading LED Tube replacement with the lowest failure rates of any brand. If you are not interested in replacing your fixtures, Starco is a great way to upgrade to LED without changing the fixture. Retrofits available for T-12, T-8 and T-5.

### Gold Series TLED

The Gold series TLED Lamp inherits Starco's traditional shatterproof gene. The lamp is made with UV-resistant extruded polycarbonate and enables Starco's TLED lamp to be ductile and durable at up to 175 lumens per watt. Our robust electronics withstand extensive voltage surges and perform under heavy duress and high ambient temperatures. This product works with Starco's innovative Fast-Fuse socket kits, which delivers a quick and easy installation.