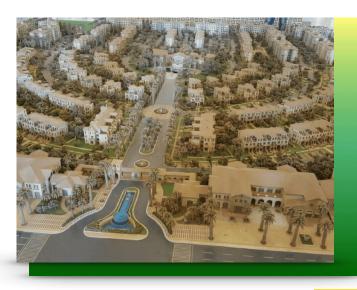

#### **INFRASTRUCTURE & ENVIRONMENT**

**Housing Construction Programme** 

**Road Construction Project** 

**Mining Project** 

Supplying Street Light & Water Project

#### **REFERENCES - INFRASTRUCTURE**

- ➤ Venezuela & Brazil Infrastructure Project Infrastructure Housing, Railways, Transmission line, Power Plant, Petrol Chemical Refinery in Venezuela. Total project value is USD 8Bill. Pending contracted.
- ➤ **Dominican Republic** Government housing -10,000 homes . Contracted 2000.
- ➤ Trinidad and Tobago Construction of 10,000 houses in Trinidad and Tobago. Total project value is USD\$155M. Contracted on July 25, 2005.
- ➤ Trinidad Project Construction of houses, Transmission line, Power Plant, Petrol Chemical Refinery, Water Sewage, and light model rail in Trinidad. Total project value is USD \$6.5 Billion.
- ➤ Grenada Construction of 4,000 houses in Grenada. Total project value is USD \$150M.