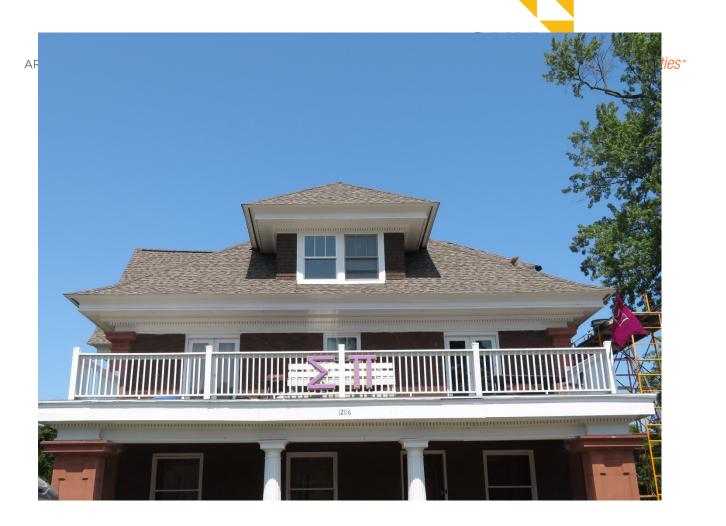

## FIELD REPORT

SIG PI – 2019 ROOF REPLACEMENT PROJECT 7396-19-0010 Houghton, MI

None required.

7/23/2019

Work in Progress:

| Present at Site: | Jeff Peltier (J. Peltier Construction, Inc.), Louis Meyette (OHM), Terry Dahl (OHM)                                                                                                                                                                                                                                                                                                                                                                                                                                                                                                                                                                                                                                                                                                                                                                                      |
|------------------|--------------------------------------------------------------------------------------------------------------------------------------------------------------------------------------------------------------------------------------------------------------------------------------------------------------------------------------------------------------------------------------------------------------------------------------------------------------------------------------------------------------------------------------------------------------------------------------------------------------------------------------------------------------------------------------------------------------------------------------------------------------------------------------------------------------------------------------------------------------------------|
| Time:            | 1:00 p.m. – Sunny – 74 Degrees                                                                                                                                                                                                                                                                                                                                                                                                                                                                                                                                                                                                                                                                                                                                                                                                                                           |
| Work Completed:  | All work is complete, and jobsite is cleaned up. Lou Meyette led a general discussion questioning the methods used by the contractor for the roof installation, focusing on flashing, lapping and trim locations. Jeff gave good narrative on these methods and Terry Dahl confirmed that he witnessed those methods being used during his visits. Lou took a look into the completed attic truss reinforcing and discussed the conditions and results that the contractor attained doing this portion of the work. All work appears to be of high quality.  The Attic access enclosure box was placed off to the side of the access hole and the insulated plywood cover was set loosely on the opening. This appears to have been moved by the residents of the house after the contractors left the job, and it appears the residents have been up in the attic area. |