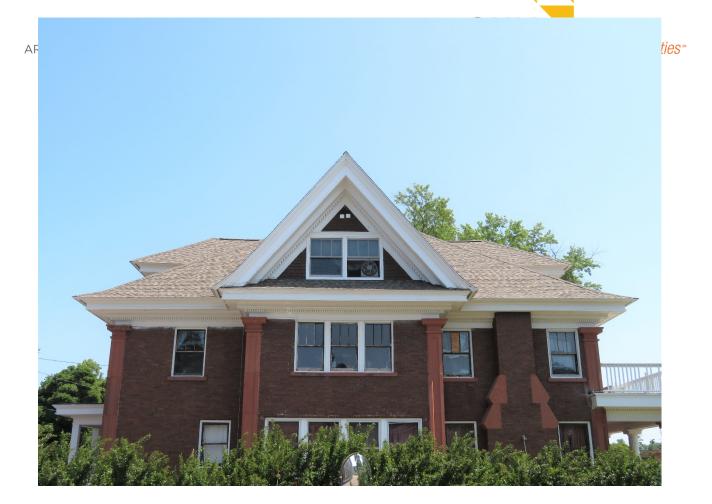

## FIELD REPORT

SIG PI – 2019 ROOF REPLACEMENT PROJECT 7396-19-0010 Houghton, MI

None required.

7/23/2019

Work in Progress:

| Present at Site: | Jeff Peltier (J. Peltier Construction, Inc.), Louis Meyette (OHM), Terry Dahl (OHM)                                                                                                                                                                                                                                                                                                                                                                                                                                                                                                                                                                                                                                                                                                                                                                                      |
|------------------|--------------------------------------------------------------------------------------------------------------------------------------------------------------------------------------------------------------------------------------------------------------------------------------------------------------------------------------------------------------------------------------------------------------------------------------------------------------------------------------------------------------------------------------------------------------------------------------------------------------------------------------------------------------------------------------------------------------------------------------------------------------------------------------------------------------------------------------------------------------------------|
| Time:            | 1:00 p.m. – Sunny – 74 Degrees                                                                                                                                                                                                                                                                                                                                                                                                                                                                                                                                                                                                                                                                                                                                                                                                                                           |
| Work Completed:  | All work is complete, and jobsite is cleaned up. Lou Meyette led a general discussion questioning the methods used by the contractor for the roof installation, focusing on flashing, lapping and trim locations. Jeff gave good narrative on these methods and Terry Dahl confirmed that he witnessed those methods being used during his visits. Lou took a look into the completed attic truss reinforcing and discussed the conditions and results that the contractor attained doing this portion of the work. All work appears to be of high quality.  The Attic access enclosure box was placed off to the side of the access hole and the insulated plywood cover was set loosely on the opening. This appears to have been moved by the residents of the house after the contractors left the job, and it appears the residents have been up in the attic area. |