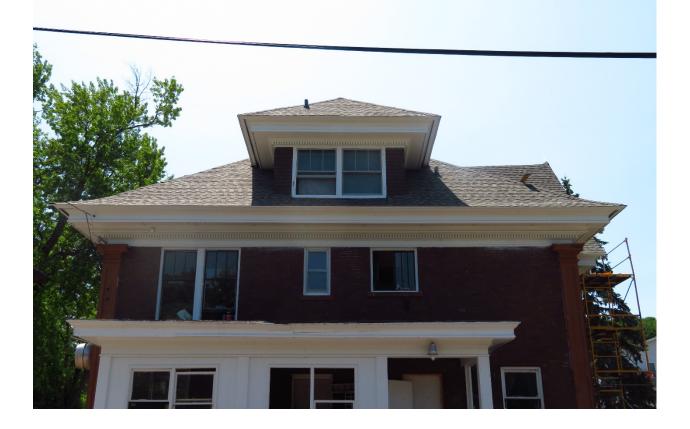

## FIELD REPORT

SIG PI – 2019 ROOF REPLACEMENT PROJECT 7396-19-0010 Houghton, MI

None required.

7/23/2019

Work in Progress:

| Present at Site: | Jeff Peltier (J. Peltier Construction, Inc.), Louis Meyette (OHM), Terry Dahl (OHM)                                                                                                                                                                                                                                                                                                                                                                                                                                                                                                                                                                                                                                                                                                                                                                                      |
|------------------|--------------------------------------------------------------------------------------------------------------------------------------------------------------------------------------------------------------------------------------------------------------------------------------------------------------------------------------------------------------------------------------------------------------------------------------------------------------------------------------------------------------------------------------------------------------------------------------------------------------------------------------------------------------------------------------------------------------------------------------------------------------------------------------------------------------------------------------------------------------------------|
| Time:            | 1:00 p.m. – Sunny – 74 Degrees                                                                                                                                                                                                                                                                                                                                                                                                                                                                                                                                                                                                                                                                                                                                                                                                                                           |
| Work Completed:  | All work is complete, and jobsite is cleaned up. Lou Meyette led a general discussion questioning the methods used by the contractor for the roof installation, focusing on flashing, lapping and trim locations. Jeff gave good narrative on these methods and Terry Dahl confirmed that he witnessed those methods being used during his visits. Lou took a look into the completed attic truss reinforcing and discussed the conditions and results that the contractor attained doing this portion of the work. All work appears to be of high quality.  The Attic access enclosure box was placed off to the side of the access hole and the insulated plywood cover was set loosely on the opening. This appears to have been moved by the residents of the house after the contractors left the job, and it appears the residents have been up in the attic area. |