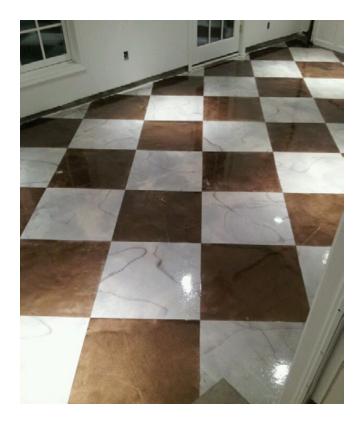

# Garage Floor Coatings

## elite crete systems

Engineered High Performance Surfaces & Flooring

**Garage Floor Coatings** are resinous or cementitious finishes engineered to improve the look of a garage while providing outstanding durability.

#### ADVANTAGES

- Ease of maintenance
- Protects the concrete substrate
- Aesthetic improvements
- · Hard and abrasion resistant
- VOC free CA 01350 air quality compliant
- Stain and chemical resistant
- Anti-microbial
- Satin or gloss finish
- Fast set available for quicker turn around time
- Wide selection of colors, patterns, and other options
- Custom logos available