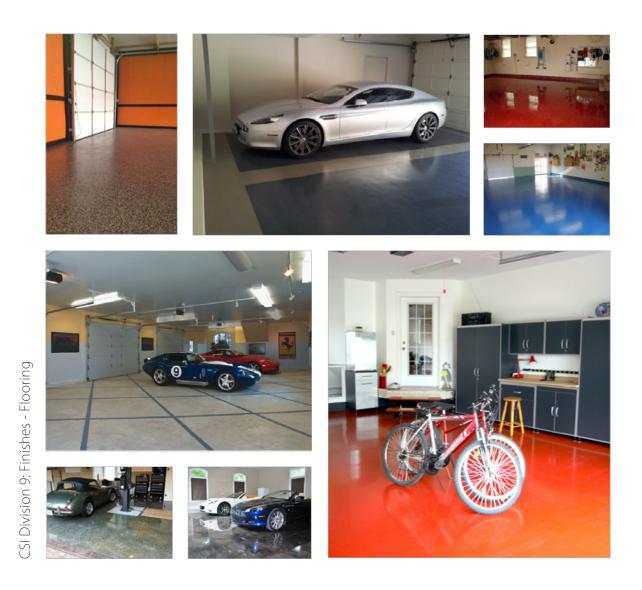

# Garage Floor Coatings

## elite crete systems

Engineered High Performance Surfaces & Flooring

**Garage Floor Coatings** are resinous or cementitious finishes engineered to improve the look of a garage while providing outstanding durability.

#### ADVANTAGES

- Ease of maintenance
- Protects the concrete substrate
- Aesthetic improvements
- · Hard and abrasion resistant
- VOC free CA 01350 air quality compliant
- Stain and chemical resistant
- Anti-microbial
- Satin or gloss finish
- Fast set available for quicker turn around time
- Wide selection of colors, patterns, and other options
- Custom logos available