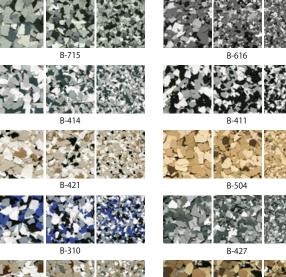

# Garage Floor Coatings



## elite crete systems

Engineered High Performance Surfaces & Flooring

**Garage Floor Coatings** are resinous or cementitious finishes engineered to improve the look of a garage while providing outstanding durability.

#### ADVANTAGES

- Ease of maintenance
- Protects the concrete substrate
- Aesthetic improvements
- · Hard and abrasion resistant
- VOC free CA 01350 air quality compliant
- Stain and chemical resistant
- Anti-microbial
- Satin or gloss finish
- Fast set available for quicker turn around time
- Wide selection of colors, patterns, and other options
- Custom logos available

#### SAMPLE FLAKE COLOR CHART



B-716



B-517

### SAMPLE EPOXY COLOR CHART



NOTE: The colors depicted on this technical document may not illustrate the exact color. Contact a technical support representative for a more accurate color sample. Custom colors availible upon request. \*Novalac Only







#### 6 Old Orchard Lane, Unit 100 Kingston, MA 02364 781-214-0333 Office 781-636-1118 Fax contactus@royalepoxyfloors.com www.royalepoxyfloors.com

The information herein is general information to assist our customers in determining whether our products are suitable for their specific applications. Our products are intended for sale to commercial and industrial customers. We require that customers should inspect and test our products before use to satisfy themselves as to the content and suitability for the applications