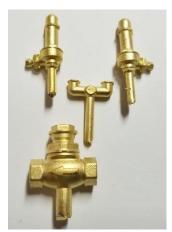

## Keim Steam Pump

The kit consists of 4 cast brass investment castings and is designed to be tapped 1/4-40 MTP (1  $\frac{1}{2}$ " scale) or 5/16-27 MTP (2  $\frac{1}{2}$ " scale) so that it may be placed in line with the steam line to your water pump or air compressor.