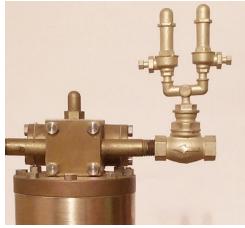

## Keim Steam Pump

The kit consists of 4 cast brass investment castings and is designed to be tapped 1/4-40 MTP (1  $\frac{1}{2}$ " scale) or 5/16-27 MTP (2  $\frac{1}{2}$ " scale) so that it may be placed in line with the steam line to your water pump or air compressor.

This kit can be configured with a single governor valve or a double governor valve depending upon what style the builder needs to model.

Visit us at: www.keimsteampump.com

Or visit us on Facebook: https://www.facebook.com/Keim-Steam-Pump