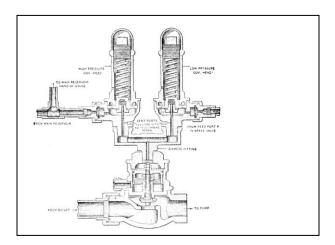

## Westinghouse Governor

For 1 ½"and 2 ½" Scale Steam Locomotives

## Keim Steam Pump

The kit consists of 4 cast brass investment castings and is designed to be tapped 1/4-40 MTP (1  $\frac{1}{2}$ " scale) or 5/16-27 MTP (2  $\frac{1}{2}$ " scale) so that it may be placed in line with the steam line to your water pump or air compressor.

This kit can be configured with a single governor valve or a double governor valve depending upon what style the builder needs to model.

Visit us at: www.keimsteampump.com

Or visit us on Facebook: https://www.facebook.com/Keim-Steam-Pump