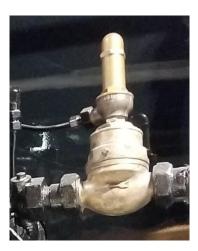

## Keim Steam Pump

The kit consists of 4 cast brass investment castings and is designed to be tapped 1/4-40 MTP (1  $\frac{1}{2}$ " scale) or 5/16-27 MTP (2  $\frac{1}{2}$ " scale) so that it may be placed in line with the steam line to your water pump or air compressor.

This kit can be configured with a single governor valve or a double governor valve depending upon what style the builder needs to model.

Visit us at: www.keimsteampump.com

Or visit us on Facebook: https://www.facebook.com/Keim-Steam-Pump