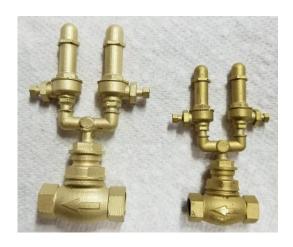

## Keim Steam Pump

The kit consists of 4 cast brass investment castings and is designed to be tapped 1/4-40 MTP (1  $\frac{1}{2}$ " scale) or 5/16-27 MTP (2  $\frac{1}{2}$ " scale) so that it may be placed in line with the steam line to your water pump or air compressor.

This kit can be configured with a single governor valve or a double governor valve depending upon what style the builder needs to model.

Visit us at: www.keimsteampump.com

Or visit us on Facebook: https://www.facebook.com/Keim-Steam-Pump