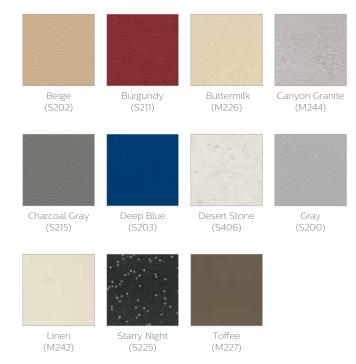

lowest maintenance and the highest durability. With an odor absorption rate of nearly zero, solid plastic is the perfect solution for highly humid or wet areas. Bradmar partitions have 1-inch thick doors, panels and pilasters, and come with a 15-year warranty against rust, corrosion, and delamination.

#### **PRODUCTS**

Sentinel™ overhead braced partitions, floor to ceiling partitions, urinal and sight screens, and shower stalls.

#### **APPLICATIONS**

Educational institutions, theme parks, stadiums, arenas, health clubs, food service, waterparks, locker rooms, and any other high-traffic and/or high humidity or wet area.

Note: Due to printing variances, actual color and sheen of the material may differ. Contact your Bradley representative for material samples.

#### **BRADMAR COLORS**



### BRADMAR 100% POST-CONSUMER COLORS



## BRADMAR 100% PRE-CONSUMER COLOR