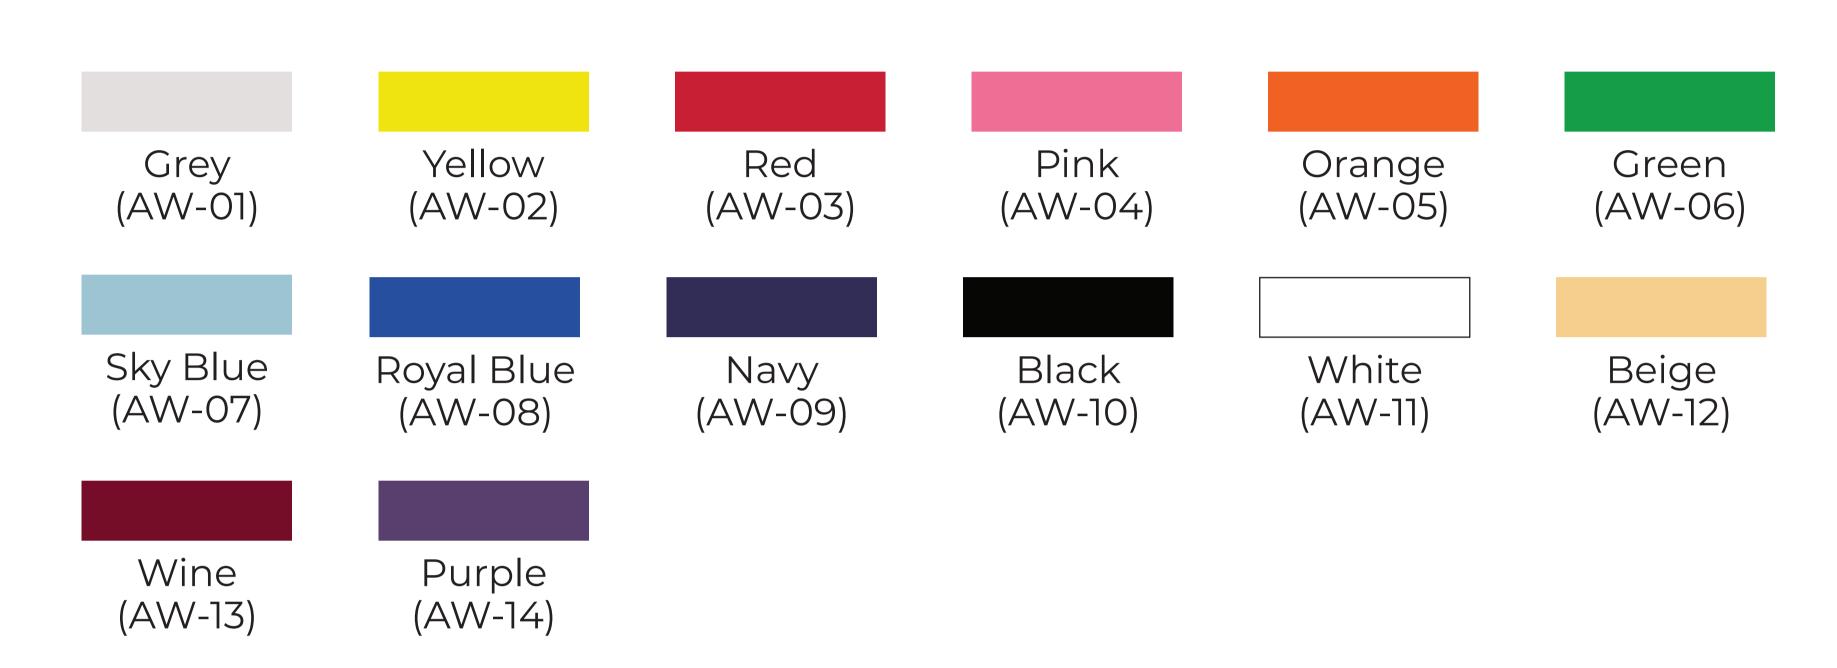

Flock flex is a suede-like velvet touch flex. It is high quality rayon flock and it comes with high density hot-melt at the back of the flex which enables the flex to be attached on the garments appropriately. Our Flock flex is used for logos, numbers and letters on the T-shirts or sportswear and due to its special features. It is quite easy for cutting and weeding and it could be used when you want embroidery effect.

## **Available Roll Sizes**

Width: 19.6 inch, 39.3 inch Length: 984.2 inch, 1968.5 inch, 3937.01 inch

MOQ: 7874.02 inch / color

# **Thickness**

Skin: 380 microns Hot Melt: 100 microns Tolerance: ±50 microns



#### **Transfer Conditions of Flock**



(302°f)



Medium Pressure



Sticky Liner



Cold Peel

Cotton or Similar fabric



140°F Washing

## Flock Colors



#### Notes

- 1. Before cutting small or fine designs, please adjust a knife force on a plotter machine..
- 2. Please note that slight color variation between rolls could occur.
- 3. All information is given as guidelines and the technical information and recommendations above are based on our test.

We highly recommend that you perform a test cut and print prior to order.

<sup>\*</sup> Roll sizes or MOQ can be discussed.