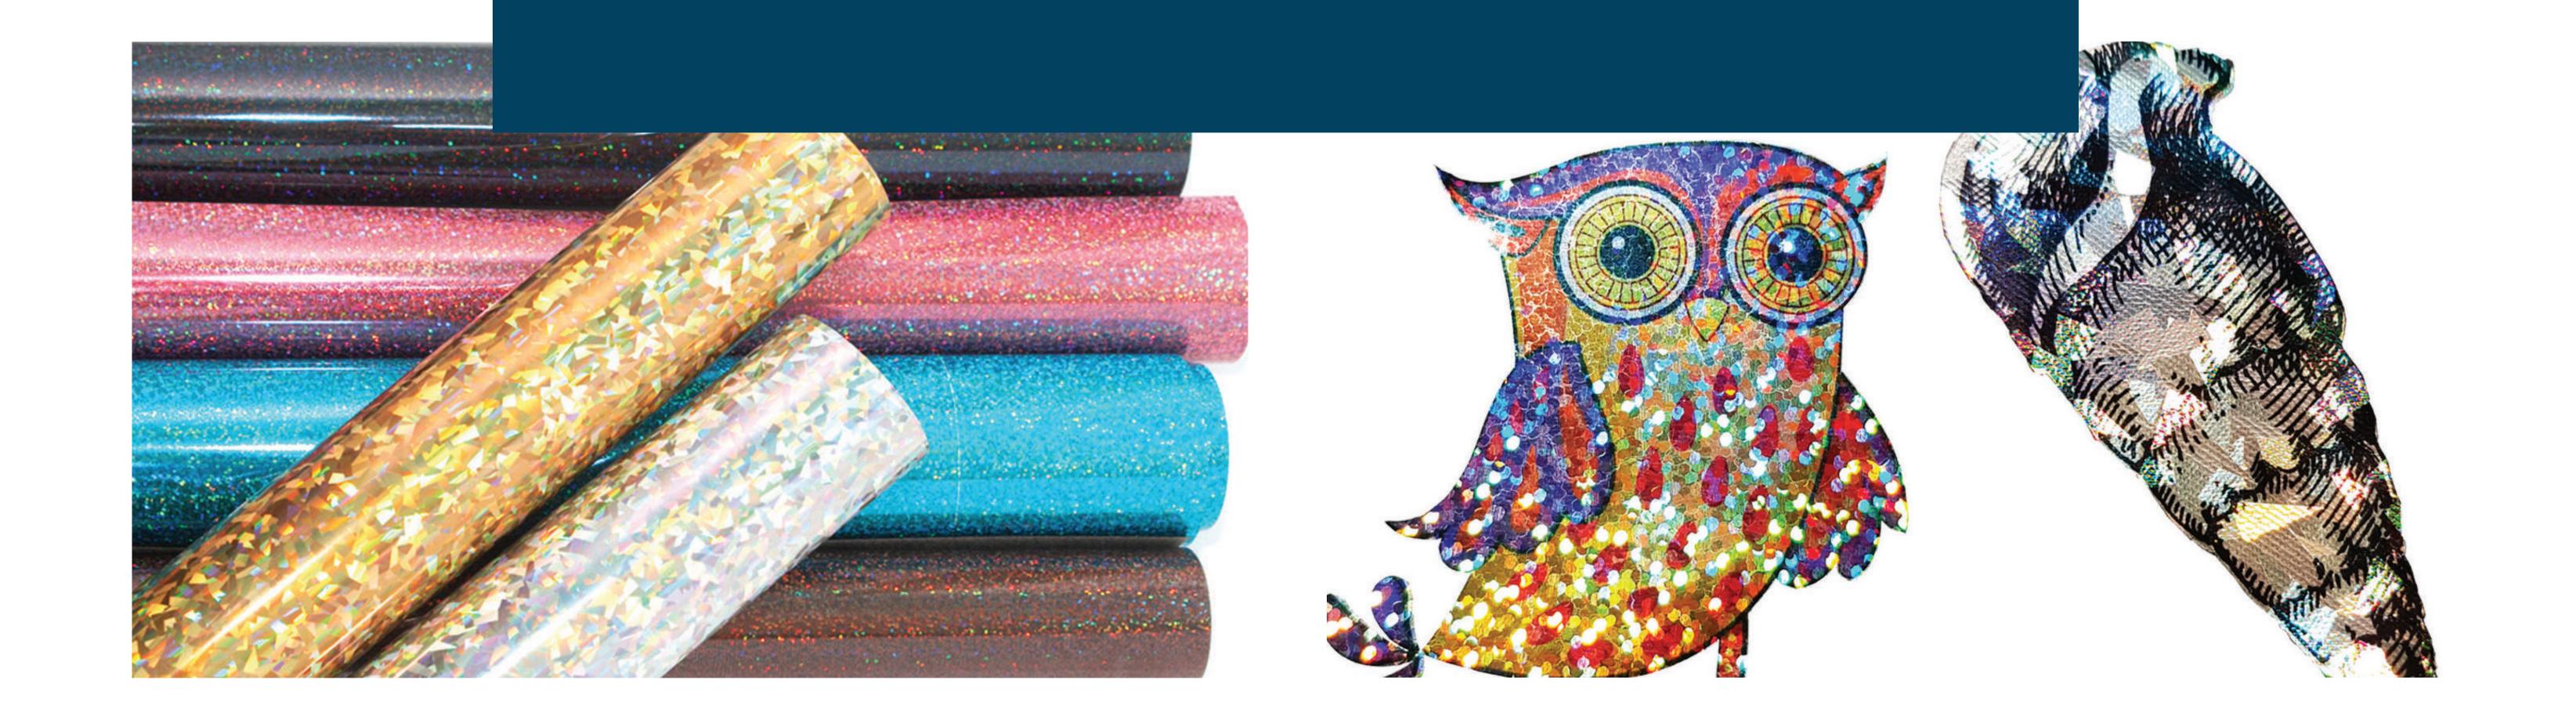

# HOLOGRAPHIC

High reflection & Mirrored effect Sublimation printing available

Holographic heat transfer flex provides a shiny prism-like finish with a rainbow effect. It provides brilliant 3D effect when viewed from different angles. Colors and effects that only holograms can provide will help decorate colorful costumes. Now you can Sublimation print onto the surface of the film, to create truly unique designs. 20 Fabulous colors are available.

## Holographic Colors

Sky Blue

(AW-07)

Crystal Silver

(AW-13)

Gold

(AW-02)

(AW-15)

Red

(AW-O3)

Pink

(AW-16)

Violet

(AW-05)

(AW-06)

Multi-A (AW-20)