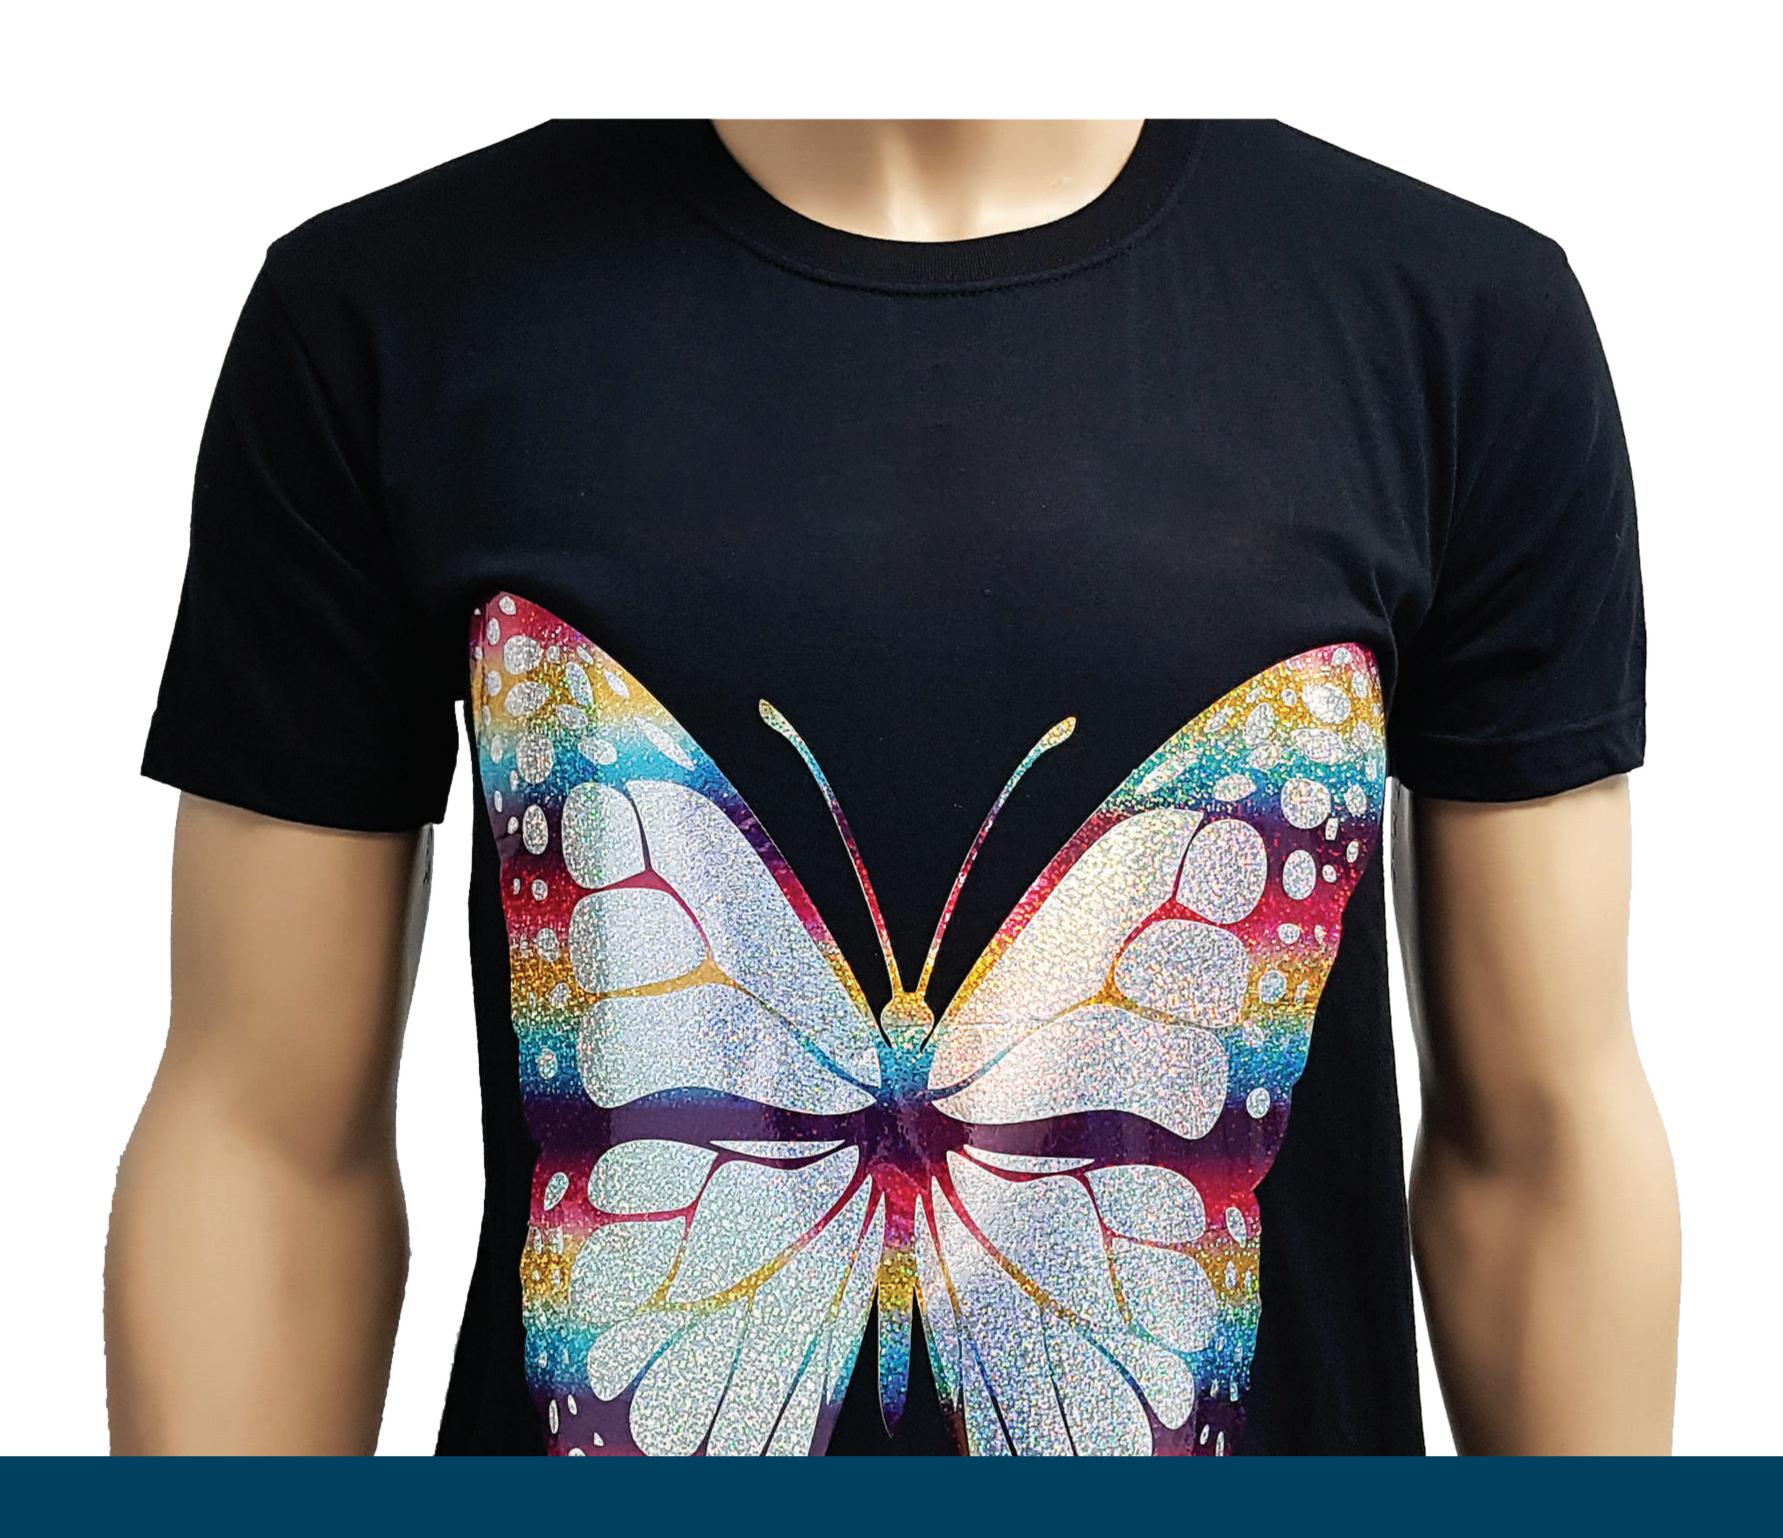

# HOLOGRAPHIC

High reflection & Mirrored effect Sublimation printing available

Holographic heat transfer flex provides a shiny prism-like finish with a rainbow effect. It provides brilliant 3D effect when viewed from different angles. Colors and effects that only holograms can provide will help decorate colorful costumes. Now you can Sublimation print onto the surface of the film, to create truly unique designs. 20 Fabulous colors are available.